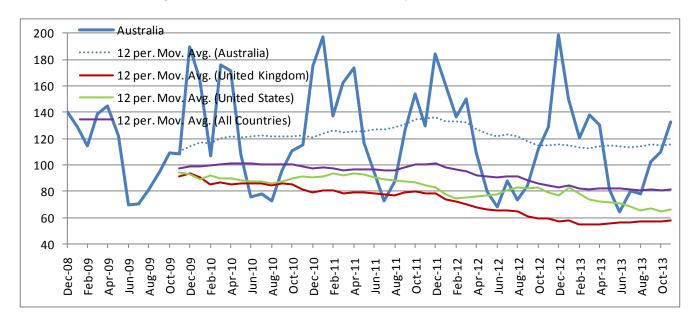

#### International Level of Spending

 November was a record spending month for Australians and it was encouraging to see the USA having the best November for 2 years and as forecast the UK returning with the best November spend in 3 years.