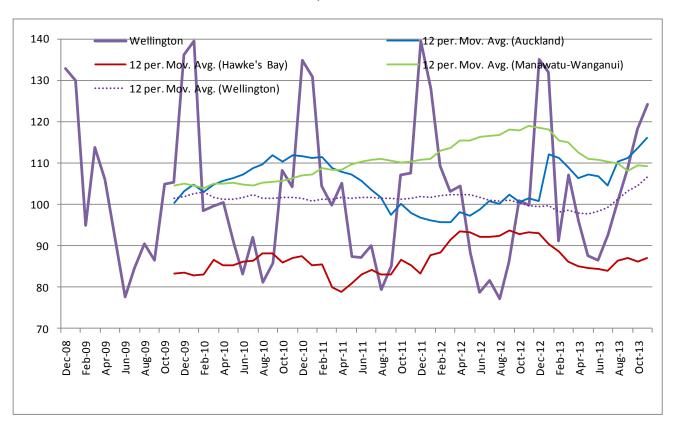

## Visitor Arrivals

The strong finish to the August quarter guest nights has continued through September-November. Guest night growth for the three months was up 11%, 21% and 13% respectively. This growth far outperformed the New Zealand and any of the regions in the competitor set.

The quarter included some improved benchmarks with November Guest Nights the best in 11 years and Guest Arrivals the best on record. September had record Guest Nights and October was also strong.

The strong growth in guest nights was lead by domestic visitors. November in particular was a record month. November was the fifth consecutive month of guest night growth while international has slipped slightly over the last two months.

| Statistics New Zealand |                    |         | 12 Month                         | s Ending N | ovember 2 | 012 v 2013 |  |
|------------------------|--------------------|---------|----------------------------------|------------|-----------|------------|--|
|                        | Wairarapa Manawatu |         | Greater Hawkes<br>Wellington Bay |            | Taupo     | National   |  |
| Guest Arriv            | als                |         |                                  | _          | -         |            |  |
| 2013                   | 112,406            | 273,724 | 1,178,193                        | 442,650    | 551,959   | 16,614,358 |  |
| 2012                   | 108,297            | 272,761 | 1,138,375                        | 446,499    | 546,198   | 16,119,079 |  |
| Variance               | 3.7%               | 0.4%    | 3.4%                             | -0.9%      | 1.0%      | 3.0%       |  |
| Guest Nigh             | ts                 |         |                                  |            |           |            |  |
| 2013                   | 206,074            | 455,208 | 2,408,532                        | 959,120    | 965,358   | 32,600,248 |  |
| 2012                   | 198,992            | 467,793 | 2,301,035                        | 927,703    | 937,611   | 31,369,028 |  |
| Variance               | 3.4%               | -2.8%   | 4.5%                             | 3.3%       | 2.9%      | 3.8%       |  |
| Occupancy              |                    |         |                                  |            |           |            |  |
| 2013                   | 22.3%              | 33.8%   | 59.1%                            | 33.0%      | 36.4%     | 37.6%      |  |
| 2012                   | 22.4%              | 33.2%   | 57.9%                            | 31.1%      | 35.4%     | 36.1%      |  |
| Variance               | -0.1               | 0.6     | 1.2                              | 1.9        | 1.0       | 1.5        |  |
| Length of S            | tay                |         |                                  |            |           |            |  |
| 2013                   | 1.83               | 1.66    | 2.04                             | 2.17       | 1.75      | 1.96       |  |
| 2012                   | 1.84               | 1.72    | 2.02                             | 2.08       | 1.72      | 1.95       |  |