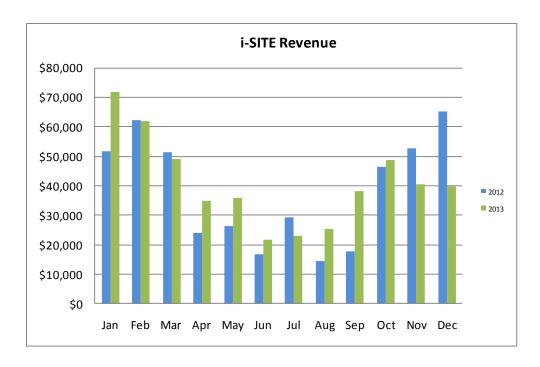

#### • i-SITE Total Sales

November and December 2013 have had significant drops in revenue through the i-SITE Visitor Centres. Despite this, the i-SITE gross revenue for the 2013 calendar year (\$490,674) was up 7.1% on 2012.

## • i-SITE Profit Reports

Profits (excluding retail) for the quarter ending December 2013 (\$7,723) were down 18% on the same quarter last year.

#### • i-SITE Foot Count

The year ending December saw the i-SITEs with 52,762 visitors which is 13.8% up on the previous year.

- o October 4,324 up 5%
- November 4,188 down 11%
- o December 6,256 up 25%