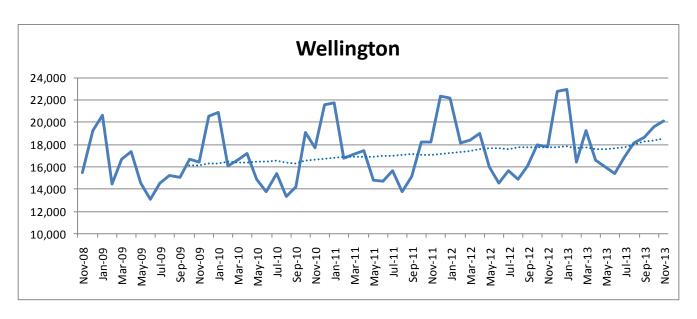

## Visitor Arrivals

The strong finish to the August quarter guest nights has continued through September-November. Guest night growth for the three months was up 11%, 21% and 13% respectively. This growth far outperformed the New Zealand and any of the regions in the competitor set.

The quarter included some improved benchmarks with November Guest Nights the best in 11 years and Guest Arrivals the best on record. September had record Guest Nights and October was also strong.

The strong growth in guest nights was lead by domestic visitors. November in particular was a record month. November was the fifth consecutive month of guest night growth while international has slipped slightly over the last two months.