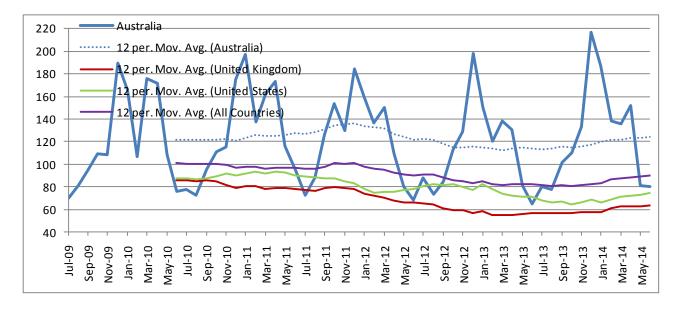

# Visitor Spend

This data measures indexed spend growth against the average month in 2008 and monthly transaction volumes.

# **International Level of Spending**

- The UK and the USA continue to show improvements in the level of spending. The USA were just 2 points off their best ever April in 2012.
- May spend for all three major international markets was down.
- This in contrast to the transaction volumes where:
  - Australia has had record transactions in ten of the past 12 months
  - USA record transactions in five of the past 12 months
  - o Total international transactions have had eight straight record months