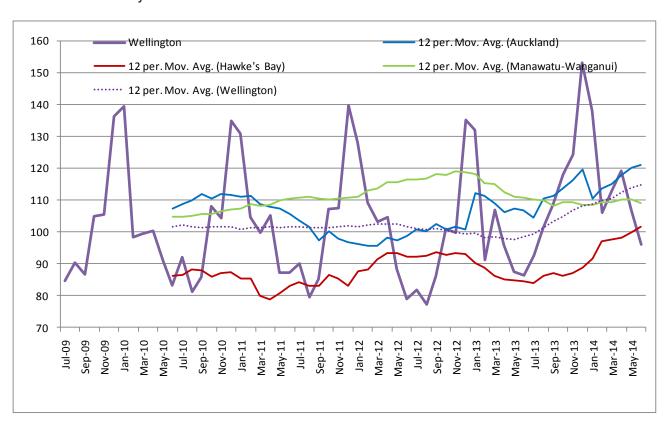

# Visitor Spend

This data measures indexed spend growth against the average month in 2008 and monthly transaction volumes.

# **Domestic Level of Spending**

- March was 2 points (1.7%) off the record March spending levels of 2012 but April, May and June have produced a record spend from our domestic markets.
- Waikato produced best ever spend levels for an April.
- Wellington, Hawkes Bay and Auckland each produced record spending levels for a May and June.

# **Domestic Volume of Transactions**

- June 2014 was the 13<sup>th</sup> straight month of record transactions from our domestic markets.
- It's encouraging that this is supported by strong spend with those transactions.