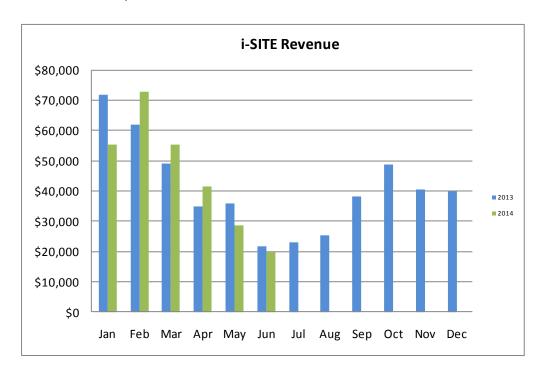

#### i-SITE Total Sales

- February and March were record revenue months through the i-SITE Visitor Centres and this has been backed up by the best ever April with turnover of \$41,530.
- May and June weren't able to keep up this performance, but both produced second best turnover on record.
- i-SITE Visitor Centre gross revenue for YE June 2014 (\$488,516) was down 2.5% on the previous 12 months.

#### i-SITE Profit Reports

Profits (excluding retail) for the year ending June 2014 (\$31,341) were down 8.9% on the previous year.

#### • i-SITE Foot Count

The year ending June saw the i-SITE Visitor Centres with 53,657 visitors which is 895 (1.7%) up on the previous year.

- o April 4,804 down 15%
- o May 3,136 up 1%
- o June 3,048 up 35%