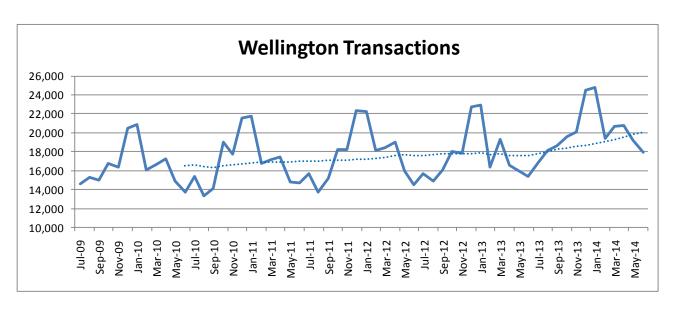

# **Domestic Volume of Transactions**

- June 2014 was the 13<sup>th</sup> straight month of record transactions from our domestic markets.
- It's encouraging that this is supported by strong spend with those transactions.