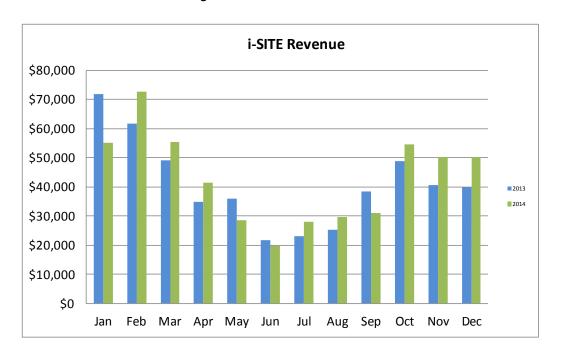

#### Highlights:

- i-SITE Total Sales
- November and December were record revenue months for the i-SITE Visitor Centres.
- i-SITE Visitor Centre gross revenue for YE December 2014 (\$516,612) was up 5.3% on the previous 12 months. As forecast, November and December

2014 were stronger than the same months in 2013 and finished the calendar year strongly.

• i-SITE revenue of \$516,612 for 2014 is up 26.8% on revenue generated in the YE 2011. That's annual growth of 8.9%.