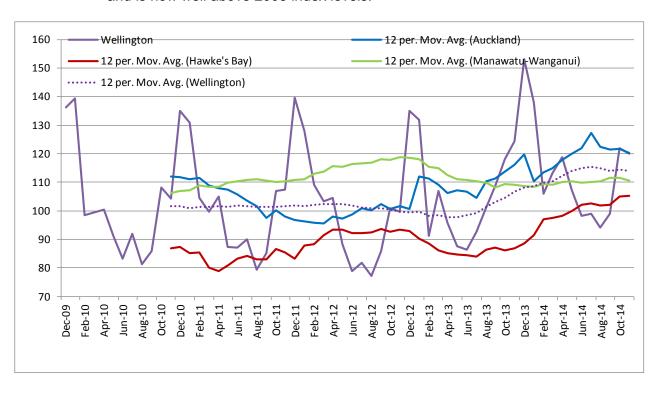

#### **Domestic Level of Spending**

 All domestic markets continue to perform well for the Wairarapa. Auckland's slight retreat in spend has continued but is still at 120% of 2008 average spend and above CPI adjustments. Hawkes Bay continues its spend growth and is now well above 2008 index levels.