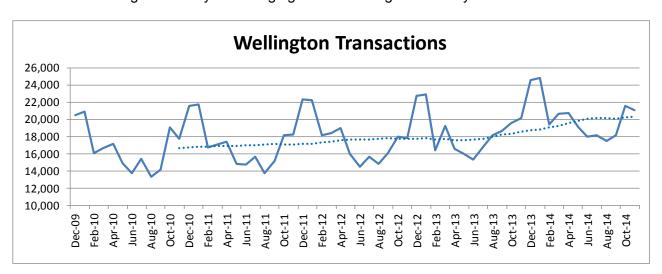

#### **Domestic Volume of Transactions**

- October and November were record months for total domestic transaction volumes with only August missing the mark in the past 12 months.
- Wellington transactions continue to climb and the shallower winter month troughs are very encouraging for addressing seasonality