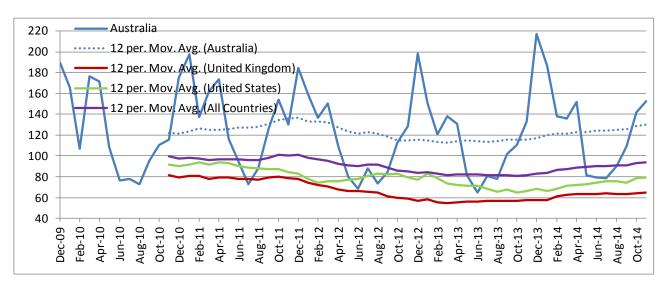

#### **International Level of Spending**

- Eleven of the past 12 months have produced record international transaction levels in contrast to the spend levels where:
  - Only Australia has hit any new spending benchmarks (four) in the past 12 months.
  - The importance of Tourism 2025 initiative to grow visitor spend over visitor volumes is vital.