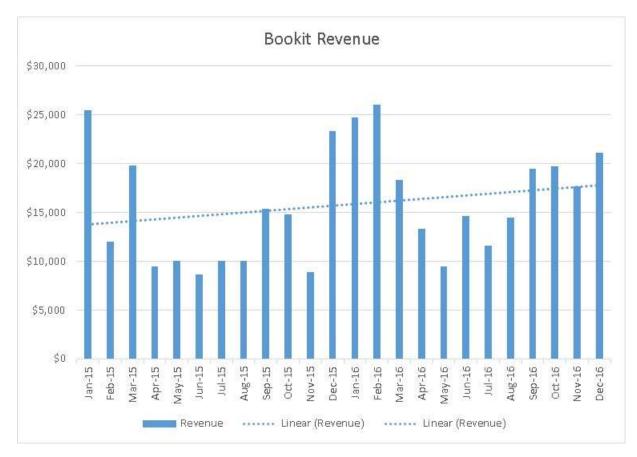

#### **Bookit**

Bookit is the online booking engine on the Destination Wairarapa website. Through October to December booking volumes and revenue were up 24.2% on the same period last year. This is revenue going direct to local businesses.