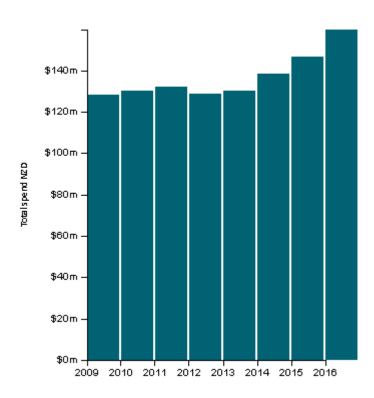

#### Historical monthly spending pattern

The financial objective for the tourism industry is outlined in the Tourism 2025 framework. In a Wairarapa context this means growing annual tourism revenue from \$134 million (YE 2014) by \$78 million to \$212 million a year by 2025.

Revenue from tourism YE October 2016 for the Wairarapa is \$160 million. That's an average growth of 9.7% per annum. The target is average growth of 5.3% per annum, so the Wairarapa is well on track for doing its part for the New Zealand tourism industry.