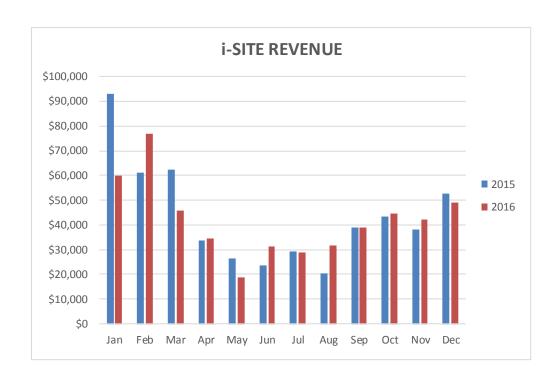

#### • i-SITE Total Sales

 i-SITE Visitor Centre gross revenue for YE December 2016 (\$503,115)
 was down 3.7% on the previous 12 months but improved 3 points since August 2016 quarter.

#### • i-SITE Visitor Volumes

October – December 2016 had 11,201 visitors through the doors which is
 6% down on the same quarter in the previous year