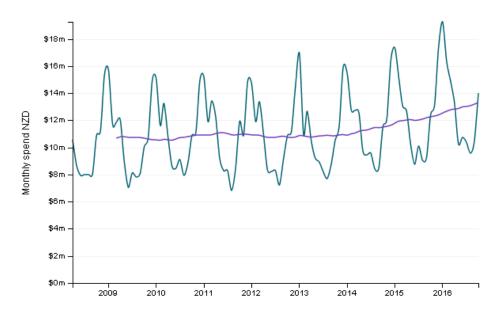

This series of graphs is a more aggregated view of spend but still shows growth for all visitors to the Wairarapa at YE October 2016.

#### Historical monthly spending pattern

The financial objective for the tourism industry is outlined in the Tourism 2025 framework. In a Wairarapa context this means growing annual tourism revenue from \$134 million (YE 2014) by \$78 million to \$212 million a year by 2025.

Revenue from tourism YE October 2016 for the Wairarapa is \$160 million. That's an average growth of 9.7% per annum. The target is average growth of 5.3% per annum, so the Wairarapa is well on track for doing its part for the New Zealand tourism industry.