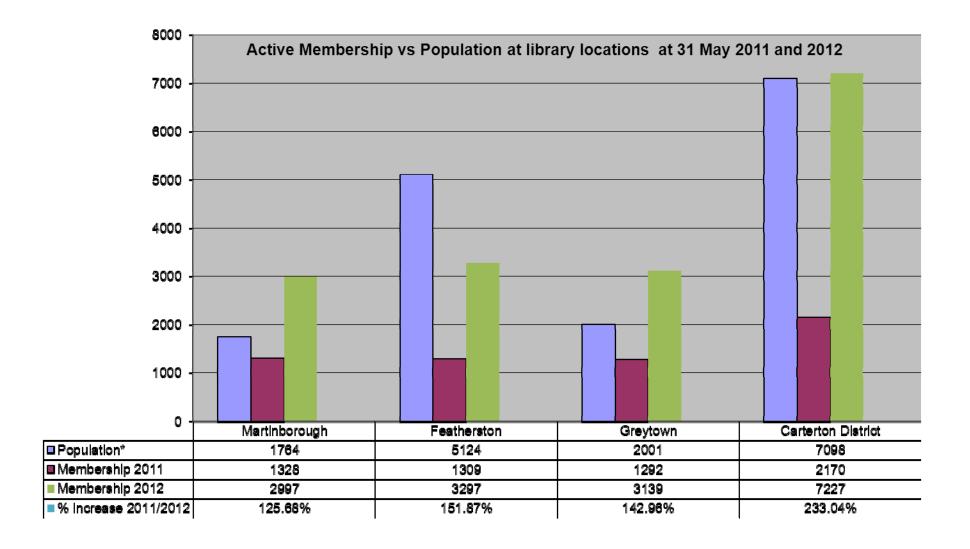

ke Moran (incumbent leasee). Lease commenced 1 June 2012.

Stella Bull Park Building – Expressions of Interest have been called for the Stella Bull Park Building (currently the Wairarapa Wine Centre) and proposals are due mid June. The current lease is due to expire 31 July 2012.

#### 8. Libraries

#### 8.1 Statistics all Libraries

Refer appendix 1 for statistics:

- Issues
- Transactions
- New Borrowers

- Wifi Internet Usage
- Summer Reading Programme
- Door Count

#### 9. Appendices

Appendix 1 – Statistics all Libraries

Appendix 2 – Monthly Water usage

Appendix 3 – Waste exported to Bonny Glen including Recycling

Contact Officer: Mark Allingham, Group Manager Infrastructure and Services

Reviewed by: Dr Jack Dowds, Chief Executive Officer

# Appendix 2 – Statistics all Libraries



Membership at the libraries has increased significantly over the last year with the largest rise at Carterton. The new Events Centre and the Toy Library now part of the Public Library will have influenced that rise.



This is a breakdown of the previous membership rise to show what category of members have joined. The major rise has been in Adult membership although Junior does also show an increase. Young Adult membership has decreased, however may reflect the limitations of the current Library Management System (it does not automatically upgrade a Junior Borrower to YA category).

Issues: Featherston, Greytown and Martinborough Libraries: 2010-2012



### Transactions (excluding Council functions) for Featherston, Greytown and Martinborough Libraries



### Door count, Featherston, Gr