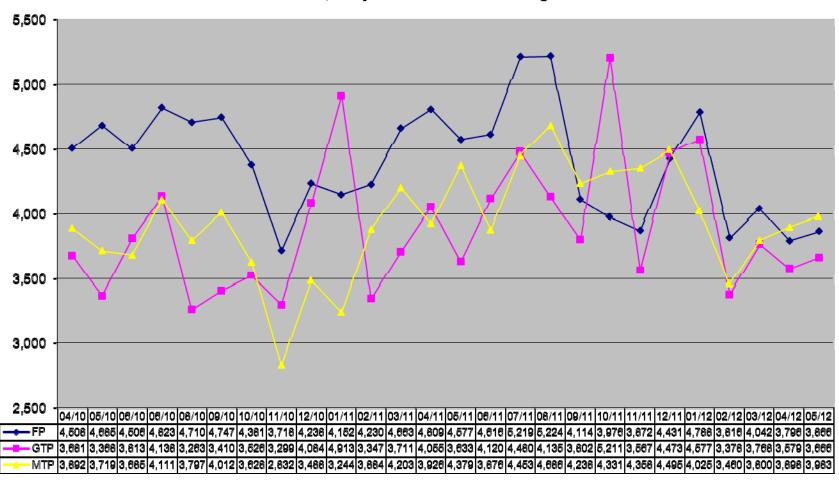

Group Manager Infrastructure and Services

Reviewed by: Dr Jack Dowds, Chief Executive Officer

# Appendix 2 – Statistics all Libraries



Membership at the libraries has increased significantly over the last year with the largest rise at Carterton. The new Events Centre and the Toy Library now part of the Public Library will have influenced that rise.



This is a breakdown of the previous membership rise to show what category of members have joined. The major rise has been in Adult membership although Junior does also show an increase. Young Adult membership has decreased, however may reflect the limitations of the current Library Management System (it does not automatically upgrade a Junior Borrower to YA category).

Issues: Featherston, Greytown and Martinborough Libraries: 2010-2012



### Transactions (excluding Council functions) for Featherston, Greytown and Martinborough Libraries



### Door count, Featherston, Greytown, Martinborough libraries (no count = battery failure or human error)



# Appendix 3 – Water Usage

#### Water use South Wairarapa District Council



## Appendix 4 – Waste Exported to Bonny Glenn including Recycling

#### Monthly weight of waste transfered from Martinborough transfer station to Bonny Glen



#### ARBOR DAY 2012 CELEBRATIONS

The activities for this year were held in rather cold weather and wet underfoot conditions.

On Friday 29<sup>th</sup> June our guest speaker – Botanist and celebrated author Philip Simpson – from Golden Bay presented a very informative talk on our native tree – Totara. He covered a wide area including histori