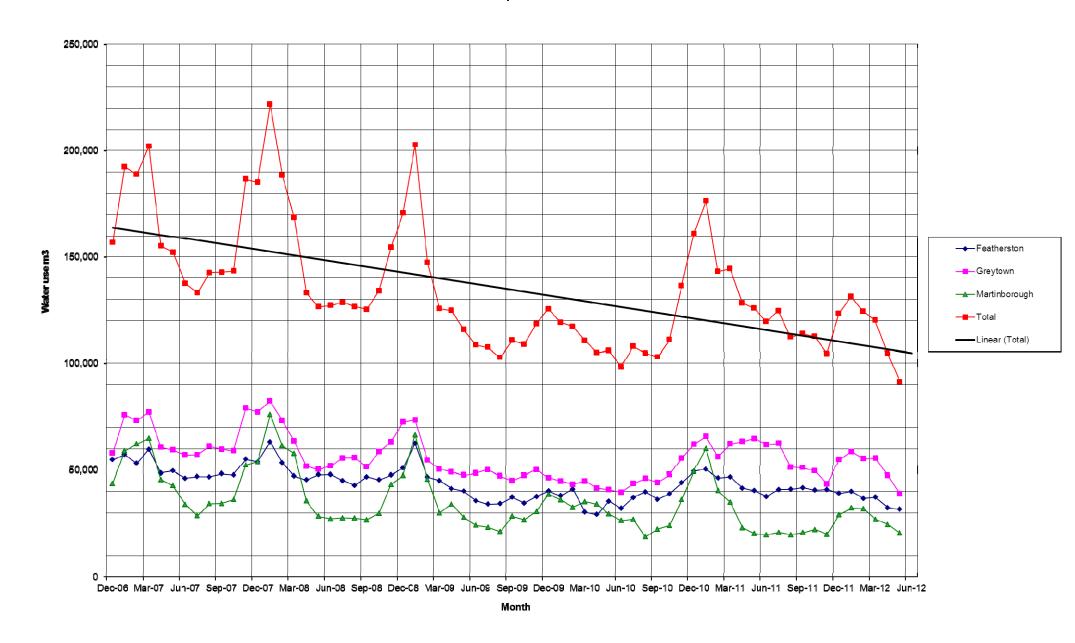

ow part of the Public Library will have influenced that rise.



This is a breakdown of the previous membership rise to show what category of members have joined. The major rise has been in Adult membership although Junior does also show an increase. Young Adult membership has decreased, however may reflect the limitations of the current Library Management System (it does not automatically upgrade a Junior Borrower to YA category).

Issues: Featherston, Greytown and Martinborough Libraries: 2010-2012



### Transactions (excluding Council functions) for Featherston, Greytown and Martinborough Libraries



### Door count, Featherston, Greytown, Martinborough libraries (no count = battery failure or human error)



# Appendix 3 – Water Usage

#### Water use South Wairarapa District Council



## Appendix 4 – Waste Exported to Bonny Glenn including Recycling

#### Monthly weight of waste transfered from Martinborough transfer station to Bonny Glen



#### ARBOR DAY 2012 CELEBRATIONS

The activities for this year were held in rather cold weather and wet underfoot conditions.

On Friday 29<sup>th</sup> June our guest speaker – Botanist and celebrated author Philip Simpson – from Golden Bay presented a very informative talk on our native tree – Totara. He covered a wide area including historical and botanical aspects of Totara, and Maori and Pakeha activities and influences on the uses and protection of these significant trees.

On the morning of Saturday 30<sup>th</sup> June a special planting of heritage apple trees took place in Stella Bull Park. This was a well attended event