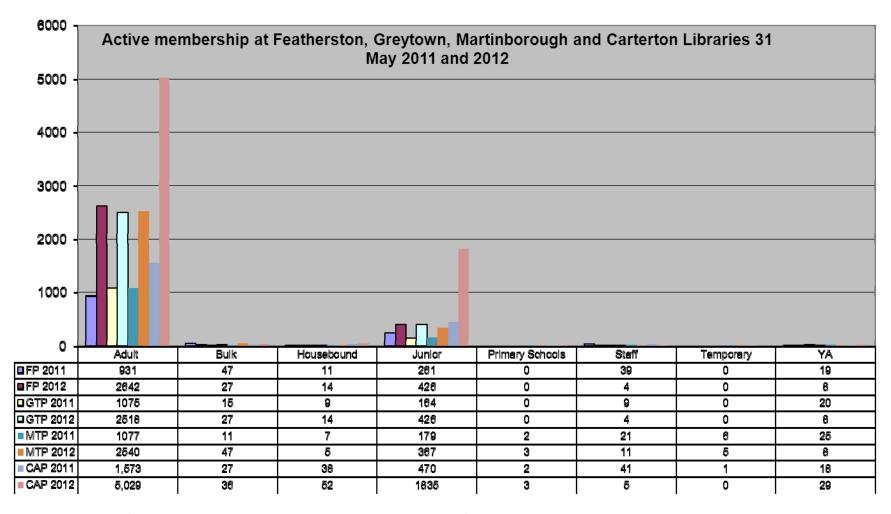

ue mid June. The current lease is due to expire 31 July 2012.

#### 8. Libraries

#### 8.1 Statistics all Libraries

Refer appendix 1 for statistics:

- Issues
- Transactions
- New Borrowers

- Wifi Internet Usage
- Summer Reading Programme
- Door Count

#### 9. Appendices

Appendix 1 – Statistics all Libraries

Appendix 2 – Monthly Water usage

Appendix 3 – Waste exported to Bonny Glen including Recycling

Contact Officer: Mark Allingham, Group Manager Infrastructure and Services

Reviewed by: Dr Jack Dowds, Chief Executive Officer

# Appendix 2 – Statistics all Libraries



Membership at the libraries has increased significantly over the last year with the largest rise at Carterton. The new Events Centre and the Toy Library now part of the Public Library will have influenced that rise.



This is a breakdown of the previous membership rise to show what category of members have joined. The major rise has been in Adult membership although Junior does also show an increase. Young Adult membership has decreased, however may reflect the limitations of the current Library Management System (it does not automatically upgrade a Junior Borrower to YA category).

Issues: Featherston, Greytown and Martinborough Libraries: 2010-2012



### Transactions (excluding Council functions) for Featherston, Greytown and Martinborough Libraries



### Door count, Featherston, Greytown, Martinborough libraries (no count = battery failure or human error)



# Appendix 3 – Water Usage

#### Water use South Wairarapa District Council



## Appendix 4 – Waste Exported to Bonny Glenn including Recyc