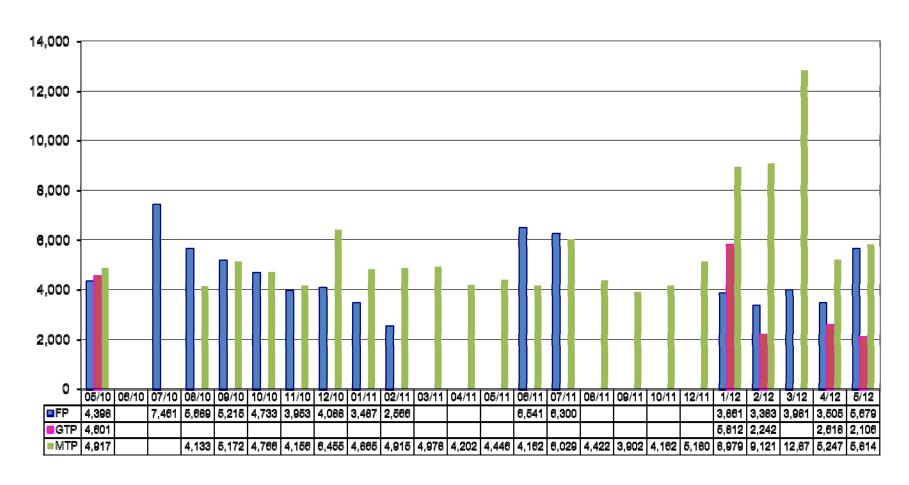

with the largest rise at Carterton. The new Events Centre and the Toy Library now part of the Public Library will have influenced that rise.



This is a breakdown of the previous membership rise to show what category of members have joined. The major rise has been in Adult membership although Junior does also show an increase. Young Adult membership has decreased, however may reflect the limitations of the current Library Management System (it does not automatically upgrade a Junior Borrower to YA category).

Issues: Featherston, Greytown and Martinborough Libraries: 2010-2012



### Transactions (excluding Council functions) for Featherston, Greytown and Martinborough Libraries



### Door count, Featherston, Greytown, Martinborough libraries (no count = battery failure or human error)



# Appendix 3 – Water Usage

#### Water use South Wairarapa District Council



## Appendix 4 – Waste Exported to Bonny Glenn including Recycling

#### Monthly weight of waste transfered from Martinborough transfer station to Bonny Glen



#### ARBOR DAY 2012 CELEBRATIONS

The activities for this year were held in rather cold weather and wet underfoot conditions.

On Friday 29<sup>th</sup> June our guest speaker – Botanist and celebrated author Philip Simpson – from Golden Bay presented a very informative talk on our native tree – Totara. He covered a wide area including historical and botanical aspects of Totara, and Maori and Pakeha activities and influences on the uses and protection of these significant trees.

On the morning of Saturday 30<sup>th</sup> June a special planting of heri