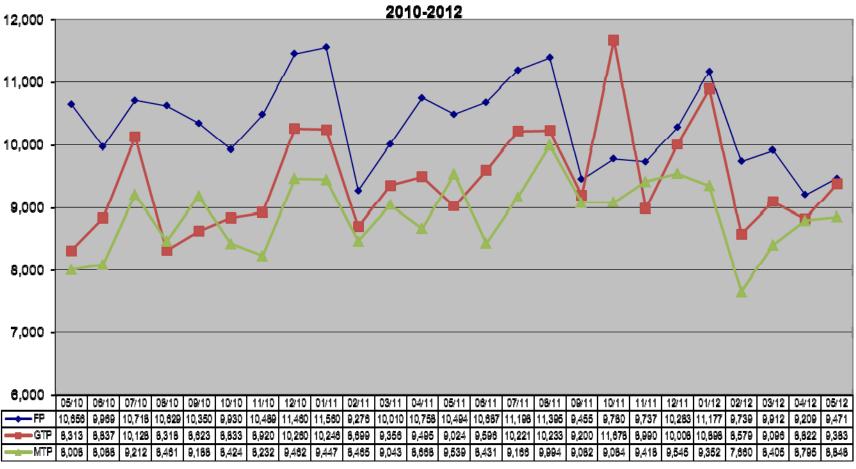

ix 2 – Statistics all Libraries



Membership at the libraries has increased significantly over the last year with the largest rise at Carterton. The new Events Centre and the Toy Library now part of the Public Library will have influenced that rise.



This is a breakdown of the previous membership rise to show what category of members have joined. The major rise has been in Adult membership although Junior does also show an increase. Young Adult membership has decreased, however may reflect the limitations of the current Library Management System (it does not automatically upgrade a Junior Borrower to YA category).

Issues: Featherston, Greytown and Martinborough Libraries: 2010-2012



### Transactions (excluding Council functions) for Featherston, Greytown and Martinborough Libraries



### Door count, Featherston, Greytown, Martinborough libraries (no count = battery failure or human error)



# Appendix 3 – Water Usage

#### Water use South Wairarapa District Council



## Appendix 4 – Waste Exported to Bonny Glenn including Recycling

#### Monthly weight of waste transfered from Martinborough transfer station to Bonny Glen



#### ARBOR DAY 2012 CELEBRATIONS

The activities for this year were held in rather cold weather and wet underfoot conditions.

On Friday 29<sup>th</sup> June our guest speaker – Botanist and celebrated author Philip Simpson – from Golden Bay presented a very informative talk on our native tree – Totara. He covered a wide area including historical and botanical aspects of Totara, and Maori and Pakeha activities and influences on the uses and prot