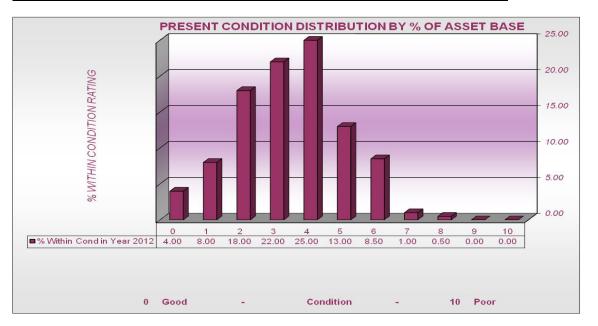

t Cond)      | 30.00%         | < 35%      |                               |                                  |
| Return Cond Level following Renewal             | 2.00        | 0 to 4       | Largest Individual % in Starting Condition Dist. | 25.00%         | < 30%      |                               |                                  |
| Life to Condition 10 in Years                   | 50.0        | 10 to 250    | St Dev of Condition Distribution                 | 9.20           | < 10.0     |                               |                                  |
| Life in years to Intervention Level             | 41.0        | 10 to 250    | Condition Distribution Accuracy<br>Indicator     | 2.30           | < 5.5      |                               |                                  |



#### 2. Contracts

#### 2.1 Utilities and Facilities Management

The following schedule is still on track for delivery. One tender has withdrawn and the remaining tenderers are currently reviewing facilities for pricing.

| Proposals Close                                                        | 25 June 2012          |
|------------------------------------------------------------------------|-----------------------|
| Initial Evaluation by the team. Individuals to complete prior to this. | 9/10 July 2012        |
| Presentations from Submitters                                          | 16/17 July 2012       |
| Site Visits                                                            | 19/20 July 2012       |
| Shortlist Top Two                                                      | 23/24