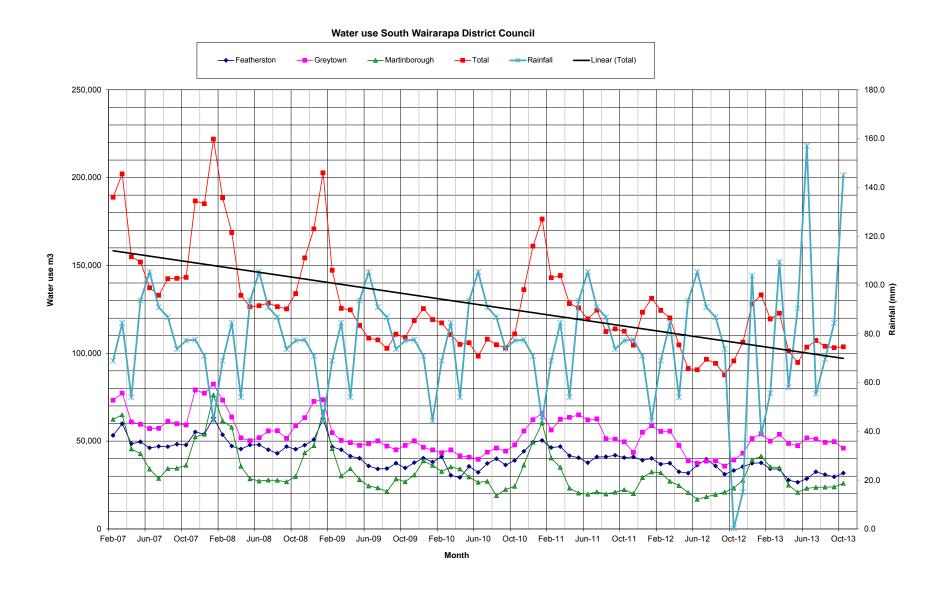

Community water usage and rainfall records and trending is attached for Council's information in Appendix 1.

# **Appendix 1 – Water Usage**