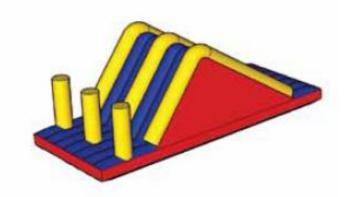

tions

The major suppliers of inflatable pool equipment are Aflex and Canvasland. The majority of equipment, such as that pictured below, is over 10 metres in length, and thus really only suitable for larger pools than Martinborough.



Custom-made equipment is available, but is more expensive than standard products. Suitable options for Martinborough pool are as follows.

#### 3.1.1. Bomb tower

The Canvasland bomb tower is 1.5m wide, and has a platform height of 2m above the water level. The price is \$3750 + GST.



#### **3.1.2** *Tug of war*

The tug of war unit is  $6.2m \times 4m$ , and 1.5m high. It is suitable for one or two people on each side. The price is \$2950 + GST.



#### 3.1.3 Double slide

The double slide is  $7m \times 3m$ , and 2.4m + 10m. The price is \$4500 + GST.



#### 3.1.4 Additional equipment

An air blower (\$475 + GST) would be required to inflate any of these pieces of equipment.

#### 3.1.2. Comparison of options

The bomb tower seems fairly limited in its entertainment value, as it can only be jumped off or dived off (bombing being banned in SWDC pools). Likewise, the tug-of-war is fairly limited and would need fairly close supervision. The double slide seems to offer more flexibility in the way it

can be used, and it is actually a slide, albeit not of the type originally suggested.

#### 3.2 Recommended equipment

The piece of equipment proposed by CLM and recommended as most suitable for purchase for the Martinborough pool is the double slide, at a total cost of \$4975 + GST. SWDC branding and/or safety messages can be added to the equi