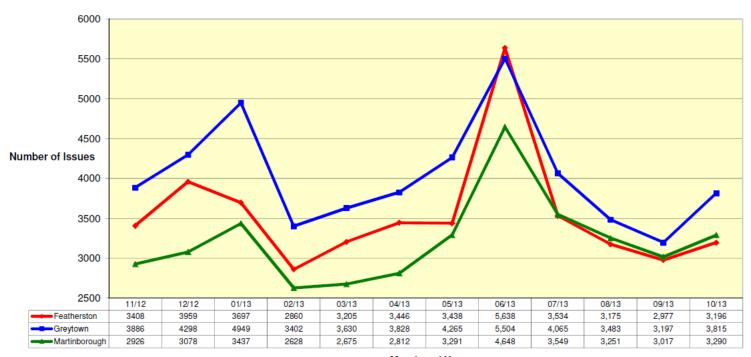

#### 5.1 Statistics all Libraries

See Appendix 3 for issues and transactions statistics.

# **Appendix 3 – Statistics all Libraries**

#### Issues to October 2013

Month and Year