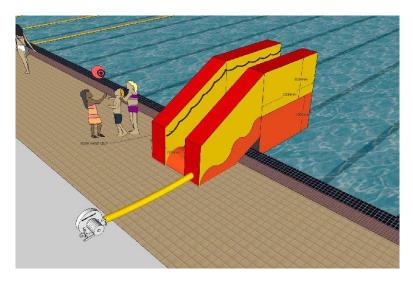

equipment is portable and temporary, and only requires a power source for the inflation device – a suitably sized inflatable would be the best option for the Martinborough pool. Some of these available incorporate slides access from the water.

#### 3. Discussion

#### 3.1 Options

The major suppliers of inflatable pool equipment are Aflex and Canvasland. The majority of equipment, such as that pictured below, is over 10 metres in length, and thus really only suitable for larger pools than Martinborough.



Custom-made equipment is available, but is more expensive than standard products. Suitable options for Martinborough pool are as follows.

#### 3.1.1. Bomb tower

The Canvasland bomb tower is 1.5m wide, and has a platform height of 2m above the water level. The price is \$3750 + GST.



#### **3.1.2** *Tug of war*

The tug of war unit is  $6.2m \times 4m$ , and 1.5m high. It is suitable for one or two people on each side. The price is \$2950 + GST.



#### 3.1.3 Double slide

The double slide is  $7m \times 3m$ , and 2.4m + 10m. The price is \$4500 + GST.



#### 3.1.4 Additional equipment

An air blower (\$475 + GST) would be required to inflate any of these pieces of equipment.

#### 3.1.2. Comparison of options

The bomb tower seems fairly limited in its entertainment value, as it can only be jumped off or dived off (bombing being banned in SWDC pools). Likewise, the tug-of-war is fairly limited and would need fairly close supervision. The double slide seems to offer more flexibility in the way it

can be used, and it is actually a slide, albeit not of the type origi