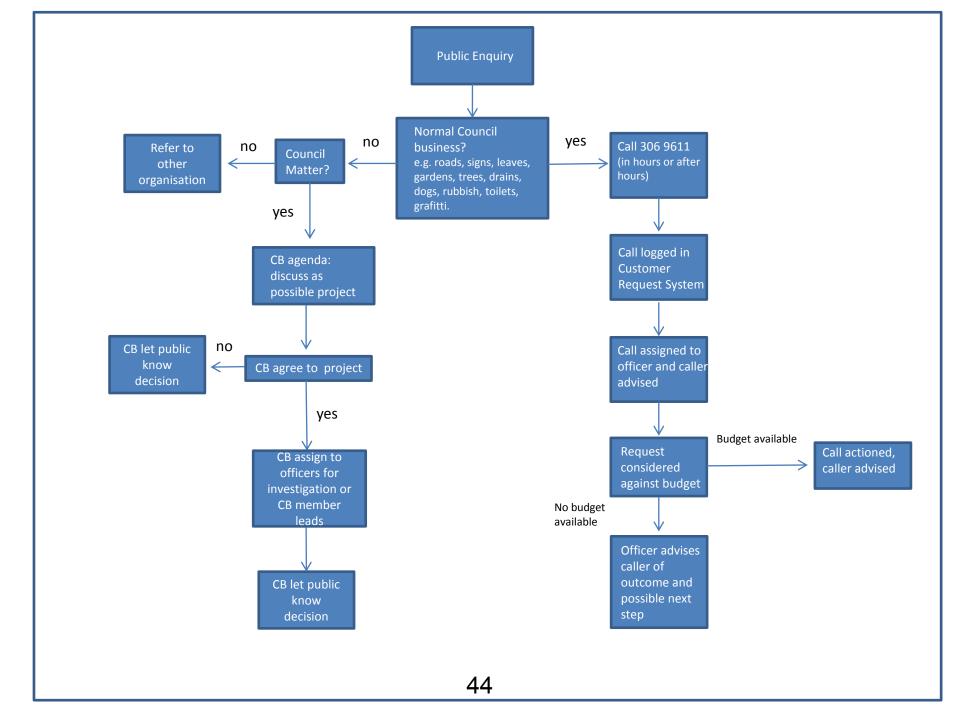

#### **Purpose of Report**

To advise community boards on the system for receiving customer requests and passing these on for action.

#### 1. Discussion

Community board members often receive requests from the public that need to be passed on to council officers for consideration and/or action.

In some instances these are raised at the community board meeting initially, and passed on as an "action item".

These requests can be logged as soon as they are received and this will speed up resolution, rather than waiting for the next community board meeting to be raised – up to six weeks.

The attached flow chart will hopefully help assist members with the process.

Council has implemented a customer service system which receives and logs progress against all requests for service, and advises the notifier when a request has been closed.

# **Appendix 1 – Customer Request Flowchart**