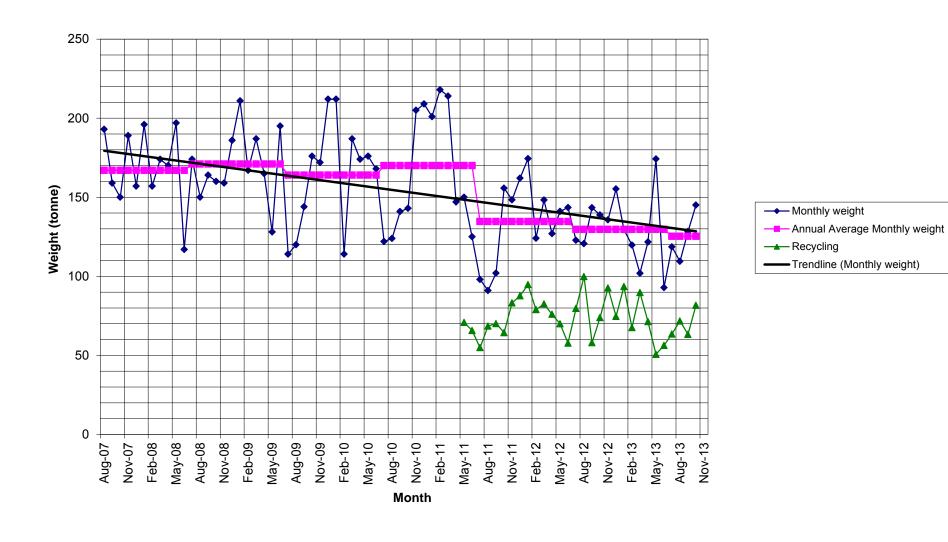

A Waste Minimisation officer has been appointed, a separate report to council covers this.

Waste export and recycling tonnage data for the period is attached in Appendix 2.

## Appendix 2 - Waste Exported to Bonny Glen Including Recycling

#### Monthly weight of waste transfered from Martinborough transfer station to Bonny Glen