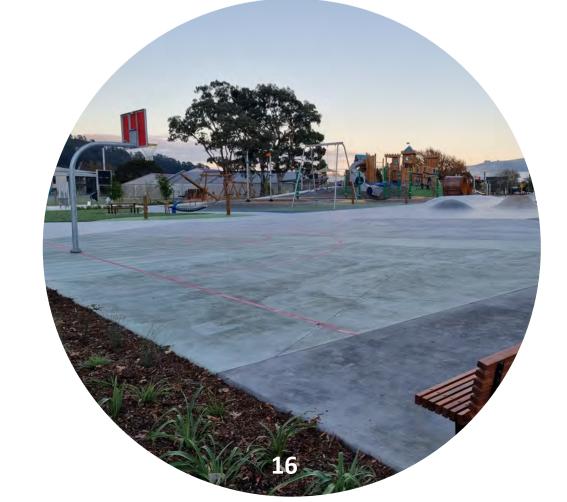

REVIEW

Main Carparking Area

Corner Pedestrian

Space

avenue

Disability Toilet Block

Flow Bowl and Separate Pool Bowl on raised platform with various treatments to outer batters relating to adjacent use. Potential to include Pump Track Elements ~

> Skateable Art 'Fruit Bowl' Element. Allow ample room for circulation and vision

> > Hard Paved Pathway and crossing network Developed to accommodate circulation

> > > Back and Fourth Styled Street Flow Area blending into integrated areas and circulation -

Allow for access points through Planted Drainage Swale-

Avenue cutting across site guiding/ connecting circulation from Pierce Street to Woodland Trail, Main Seating Area and Carpark

Mound for height variation along Fun Pump Track-

5-

NEL.56.50

Raised Skate Bowl

Area

1 2 3 4

Navigate Cars away from Cotter Street through side islands and raised entry/ exit platform

Vehicle Roundabout

**Open Space** and Half BBCourt Open Space Area with Half Court and Room for free movement and other amenities

Street Skating and **Integrated Areas** NEL.55.20

irculation

8 9 10

-( )

NEL.56.50

Junior Area

20

21 22 23 24 25 26 27 28 Main Playground

> NEL.56.30 13 14

Green Space

54.40

NEL.55.80

12

54.20

NEL.55.60

55.20

|        | LEGEND                                                                                                                    |  |  |  |
|--------|---------------------------------------------------------------------------------------------------------------------------|--|--|--|
|        | Pedestrian and User<br>Circulation - Non Motor<br>Vehicle                                                                 |  |  |  |
| er.    | Envisioned Vehicle Circulation to and from Park                                                                           |  |  |  |
|        | Kids Fun Pump Track with some Learn to Ride Features                                                                      |  |  |  |
|        | Landform Mounding                                                                                                         |  |  |  |
|        | O Central Skateable Art Feature                                                                                           |  |  |  |
| -      | Property Boundaries                                                                                                       |  |  |  |
|        | NEL.0.0 Nominal Level (m)                                                                                                 |  |  |  |
|        | Drainage Flow                                                                                                             |  |  |  |
| -      | Drainage Swale                                                                                                            |  |  |  |
| -      | Landscape Planting Adjacent<br>Green Space and Fun Pump<br>Track*                                                         |  |  |  |
|        | <b>No.</b> Refer Image Sheet Dwg C03                                                                                      |  |  |  |
|        | *Other planting beds and<br>Specimen Planting to be<br>developed further through<br>development of Master<br>Concept Plan |  |  |  |
| om     |                                                                                                                           |  |  |  |
|        |                                                                                                                           |  |  |  |
|        |                                                                                                                           |  |  |  |
|        | PROJECT                                                                                                                   |  |  |  |
|        | Greytown Park                                                                                                             |  |  |  |
|        | <b>Development</b>                                                                                                        |  |  |  |
| -      | 2 - 4 Pierce Street, Greytown                                                                                             |  |  |  |
| 54     | General Layout Plan                                                                                                       |  |  |  |
|        | SCALE  DATE    1:300 @ A1  June 10, 2021    1:600 @ A3                                                                    |  |  |  |
| s,etc. | JOB NO. DRAWING NO. REVISION                                                                                              |  |  |  |
|        | 1318 CO2 -                                                                                                                |  |  |  |