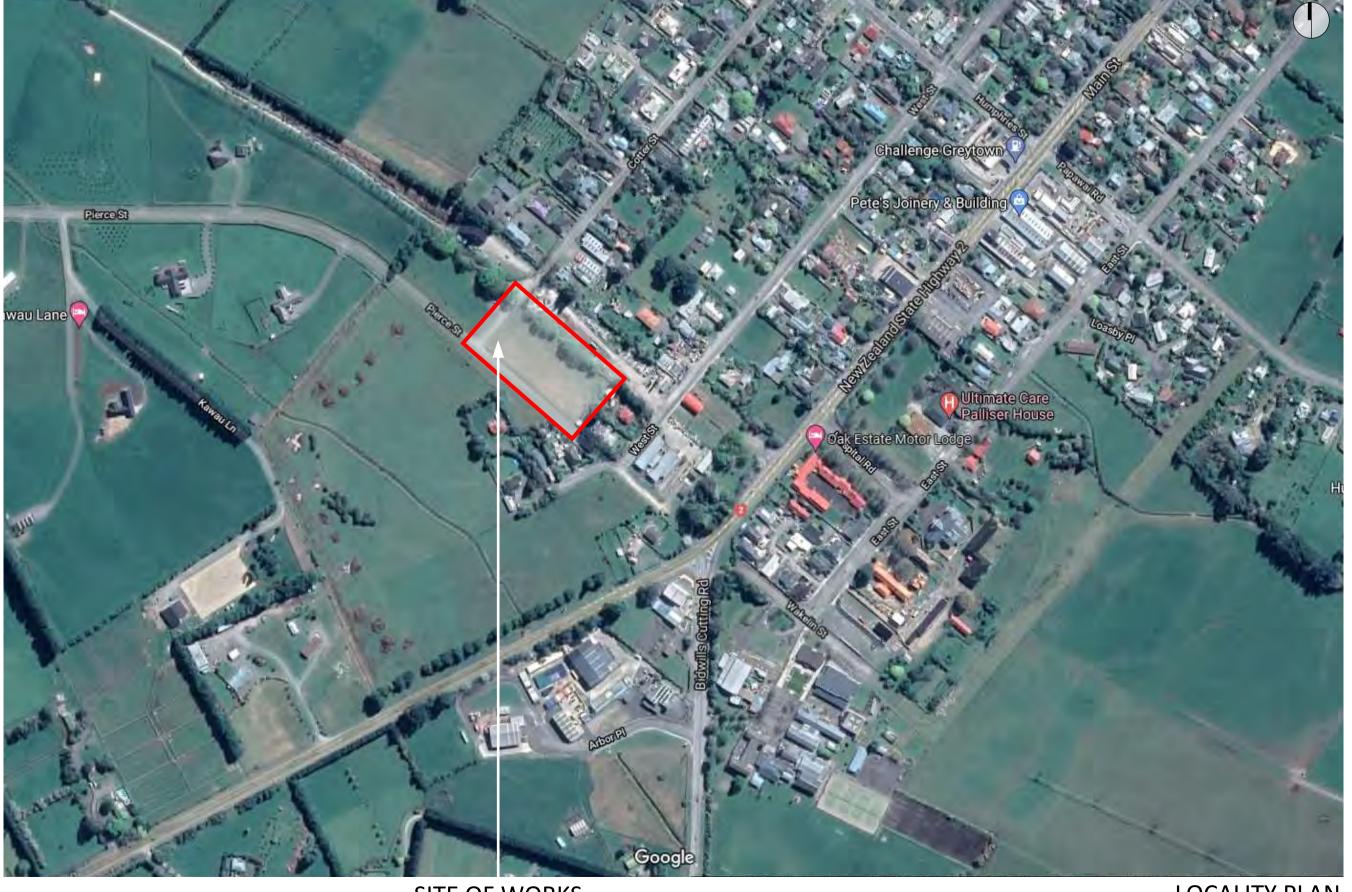

# **GREYTOWN PARK CONCEPT DESIGN DOCUMENT**

2 - 4 Pierce Street, Greytown June 10, 2021

# ANDSCAPES RICH

## **DOCUMENT CONTENTS**

**D00** Cover Page

**D01** Document Contents and Locality Plan

# CIVIL

**C01** Existing Features and Services Plan

**C02** General Layout Plan

CO3 Mood Sheet 1

CO4 Mood Sheet 2



SITE OF WORKS

### NOTES

This drawing and design is subject to copyright and may not be reproduced without prior written consent. Contractor to verify all dimensions onsite before commencing work. report all discrepancies to site manager prior to construction. Figured dimensions to be taken in preference to scaled drawings. ©RICH Landscapes 2021

| <b>Greytown Park</b><br><b>Development</b><br>2 - 4 Pierce Street, Greytown |       |                       |          |  |
|-----------------------------------------------------------------------------|-------|-----------------------|----------|--|
| TITLE                                                                       |       |                       |          |  |
| Document Contents