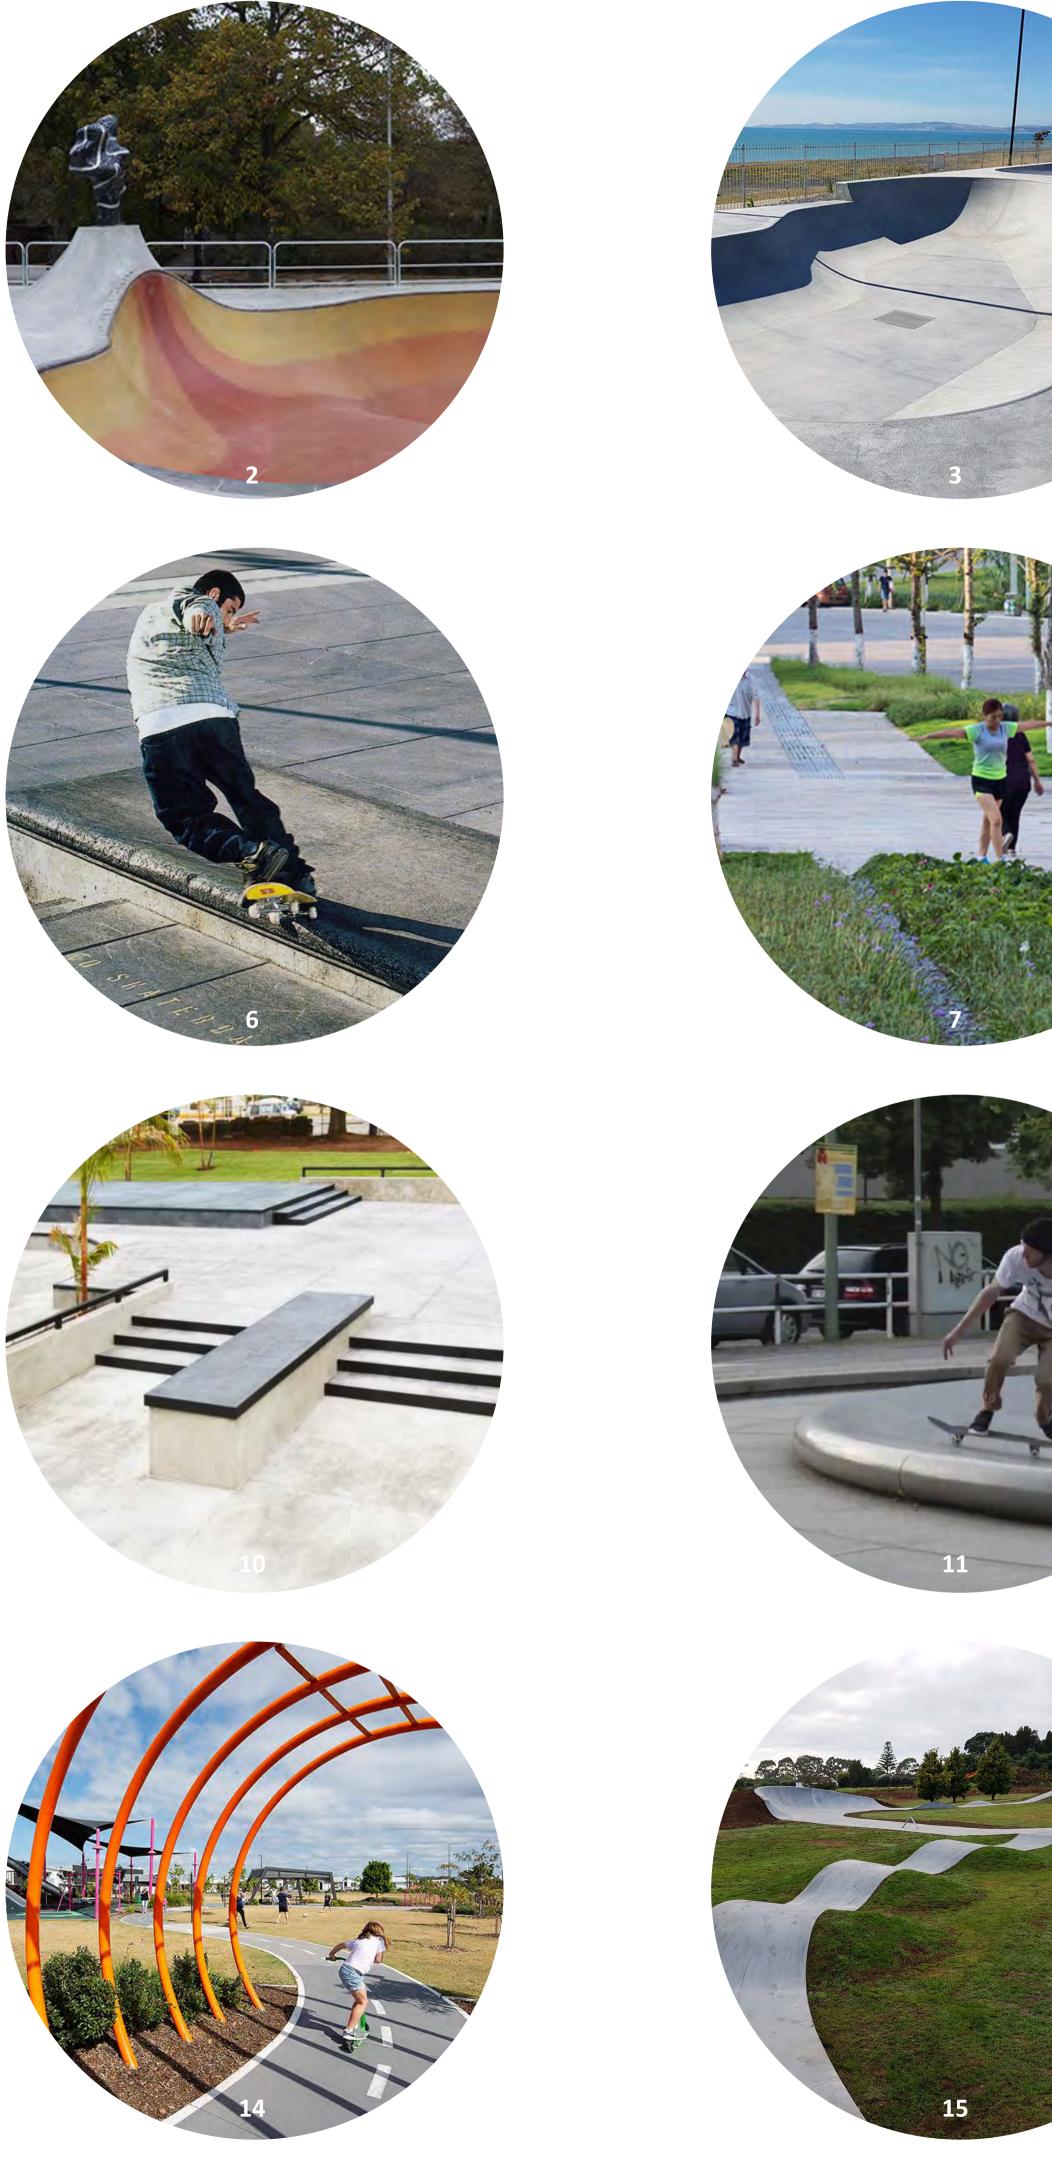

| PROJECT                       |                      |                       |          |  |  |
|-------------------------------|----------------------|-----------------------|----------|--|--|
| G                             | <b>Greytown Park</b> |                       |          |  |  |
| Development                   |                      |                       |          |  |  |
| 2 - 4 Pierce Street, Greytown |                      |                       |          |  |  |
| TITLE                         |                      |                       |          |  |  |
| Mood Sheet 1                  |                      |                       |          |  |  |
|                               |                      |                       |          |  |  |
| SCALE -                       |                      | DATE<br>June 10, 2021 |          |  |  |
|                               |                      |                       | ·        |  |  |
| JOB NO.                       | DRAWING NO.          |                       | REVISION |  |  |
| 1318                          | C03                  |                       | -        |  |  |
| ISSUED FOR                    |                      |                       |          |  |  |
| REVIEW                        |                      |                       |          |  |  |