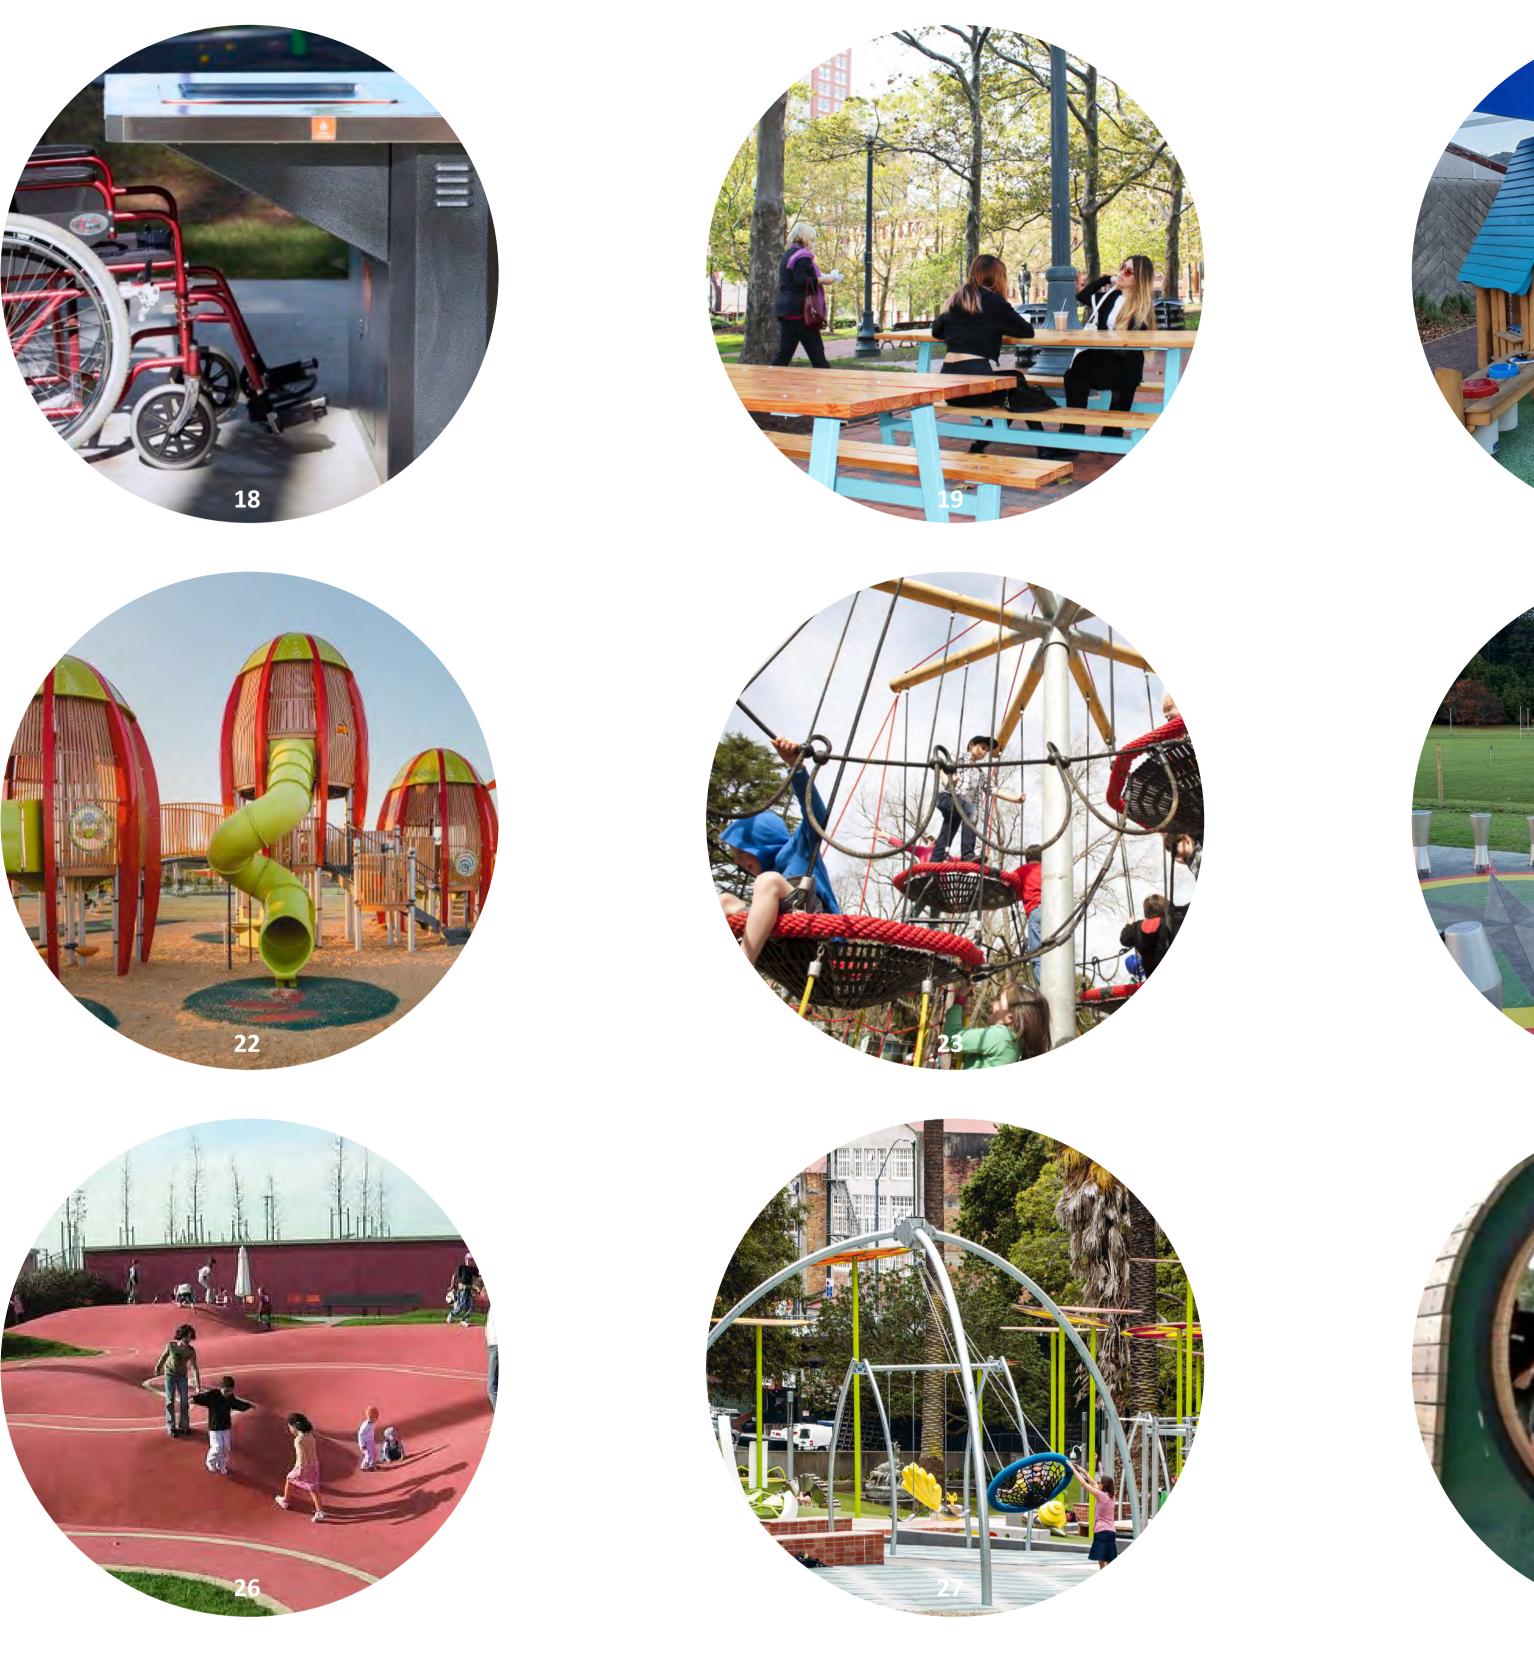

REVIEW

Main Carparking Area

Corner Pedestrian

Space

avenue

Disability Toilet Block

Flow Bowl and Separate Pool Bowl on raised platform with various treatments to outer batters relating to adjacent use. Potential to include Pump Track Elements ~