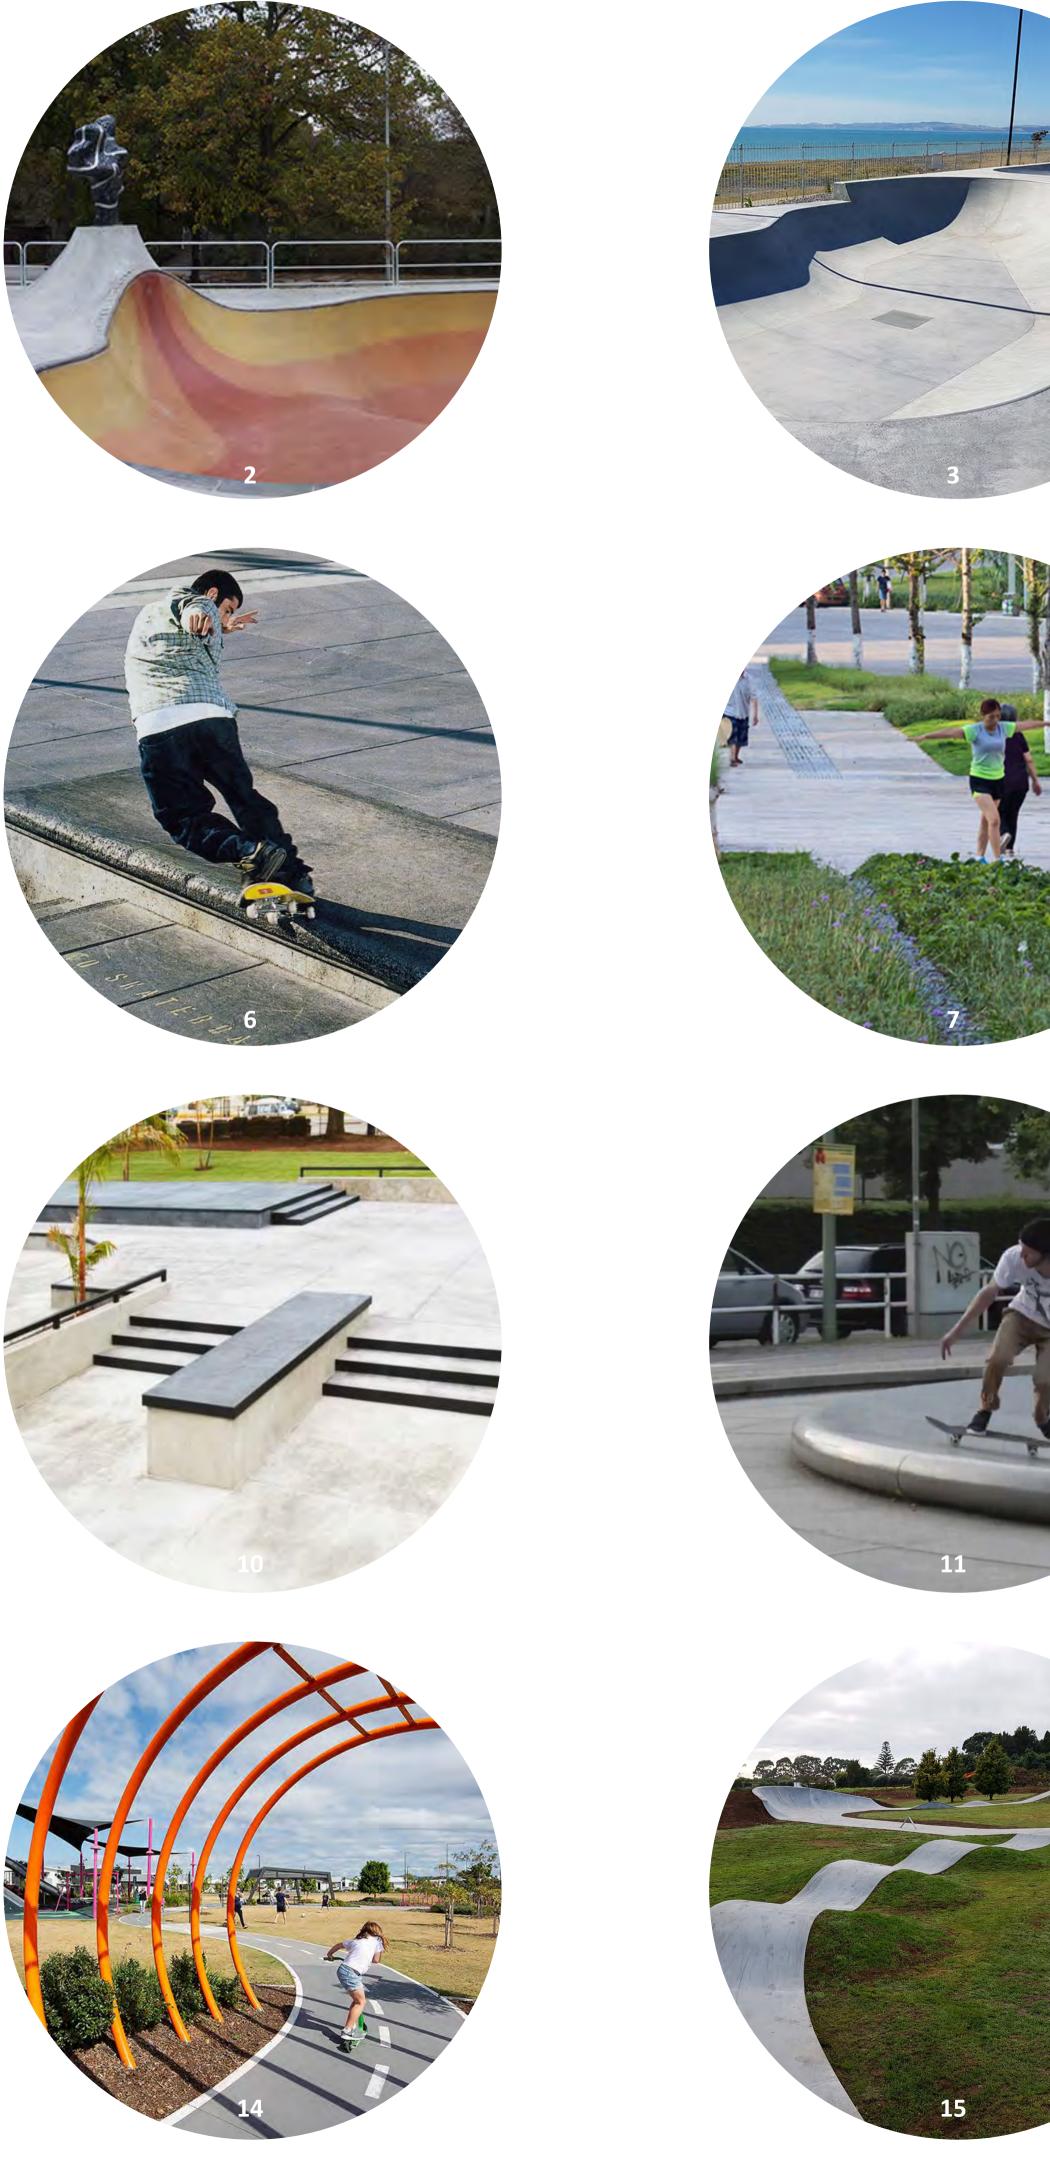

REVIEW

Main Carparking Area

Corner Pedestrian

Space

avenue

Disability Toilet Block

Flow Bowl and Separate Pool Bowl on raised platform with various treatments to outer batters relating to adjacent use. Potential to include Pump Track Elements ~

> Skateable Art 'Fruit Bowl' Element. Allow ample room for circulation and vision

> > Hard Paved Pathway and crossing network Developed to accommodate circulation

> > > Back and Fourth Styled Street Flow Area blending into integrated areas and circulation -

Allow for access points through Planted Drainage Swale-

Avenue cutting across site guiding/ connecting circulation from Pierce Street to Woodland Trail, Main Seating Area and Carpark

Mound for height variation along Fun Pump Track-

5-

NEL.56.50

Raised Skate Bowl

Area

1 2 3 4

Navigate Cars away from Cotter Street through side islands and raised entry/ exit platform

Vehicle Roundabout

**Open Space** and Half BBCourt Open Space Area with Half Court and Room for free movement and other amenities

Street Skating and **Integrated Areas** NEL.55.20

irculation

8 9 10

-( )

NEL.56.50

Junior Area

20

21 22 23 24 25 26 27 28 Main Playground

> NEL.56.30 13 14

Green Space

54.40

NEL.55.80

12

54.20

NEL.55.60

55.20

|        | LEGEND                                                                                                                    |  |  |  |
|--------|---------------------------------------------------------------------------------------------------------------------------|--|--|--|
|        | Pedestrian and User<br>Circulation - Non Motor<br>Vehicle                                                                 |  |  |  |
| er.    | Envisioned Vehicle Circulation to and from Park                                                                           |  |  |  |
|        | Kids Fun Pump Track with some Learn to Ride Features                                                                      |  |  |  |
|        | Landform Mounding                                                                                                         |  |  |  |
|        | O Central Skateable Art Feature                                                                                           |  |  |  |
| -      | Property Boundaries                                                                                                       |  |  |  |
|        | NEL.0.0 Nominal Level (m)                                                                                                 |  |  |  |
|        | Drainage Flow                                                                                                             |  |  |  |
| -      | Drainage Swale                                                                                                            |  |  |  |
| -      | Landscape Planting Adjacent<br>Green Space and Fun Pump<br>Track*                                                         |  |  |  |
|        | <b>No.</b> Refer Image Sheet Dwg C03                                                                                      |  |  |  |
|        | *Other planting beds and<br>Specimen Planting to be<br>developed further through<br>development of Master<br>Concept Plan |  |  |  |
| om     |                                                                                                                           |  |  |  |
|        |                                                                                                                           |  |  |  |
|        |                                                                                                                           |  |  |  |
|        | PROJECT                                                                                                                   |  |  |  |
|        | Greytown Park                                                                                                             |  |  |  |
|        | <b>Development</b>                                                                                                        |  |  |  |
| -      | 2 - 4 Pierce Street, Greytown                                                                                             |  |  |  |
| 54     | General Layout Plan                                                                                                       |  |  |  |
|        | SCALE  DATE    1:300 @ A1  June 10, 2021    1:600 @ A3                                                                    |  |  |  |
| s,etc. | JOB NO. DRAWING NO. REVISION                                                                                              |  |  |  |
|        | 1318 CO2 -                                                                                                                |  |  |  |