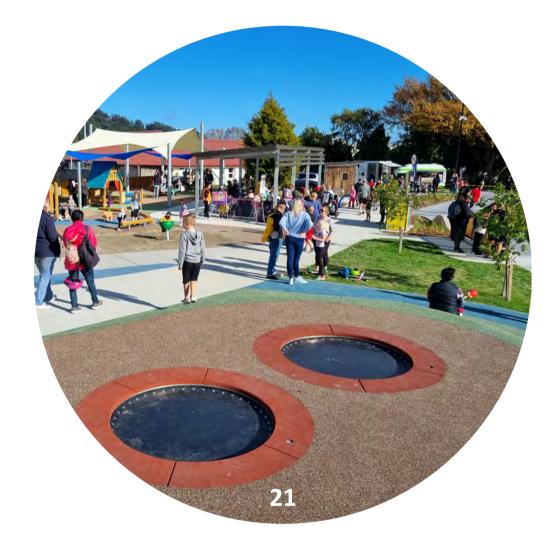

Street Skating and **Integrated Areas** NEL.55.20

irculation

8 9 10

-( )

NEL.56.50

Junior Area

20

21 22 23 24 25 26 27 28 Main Playground