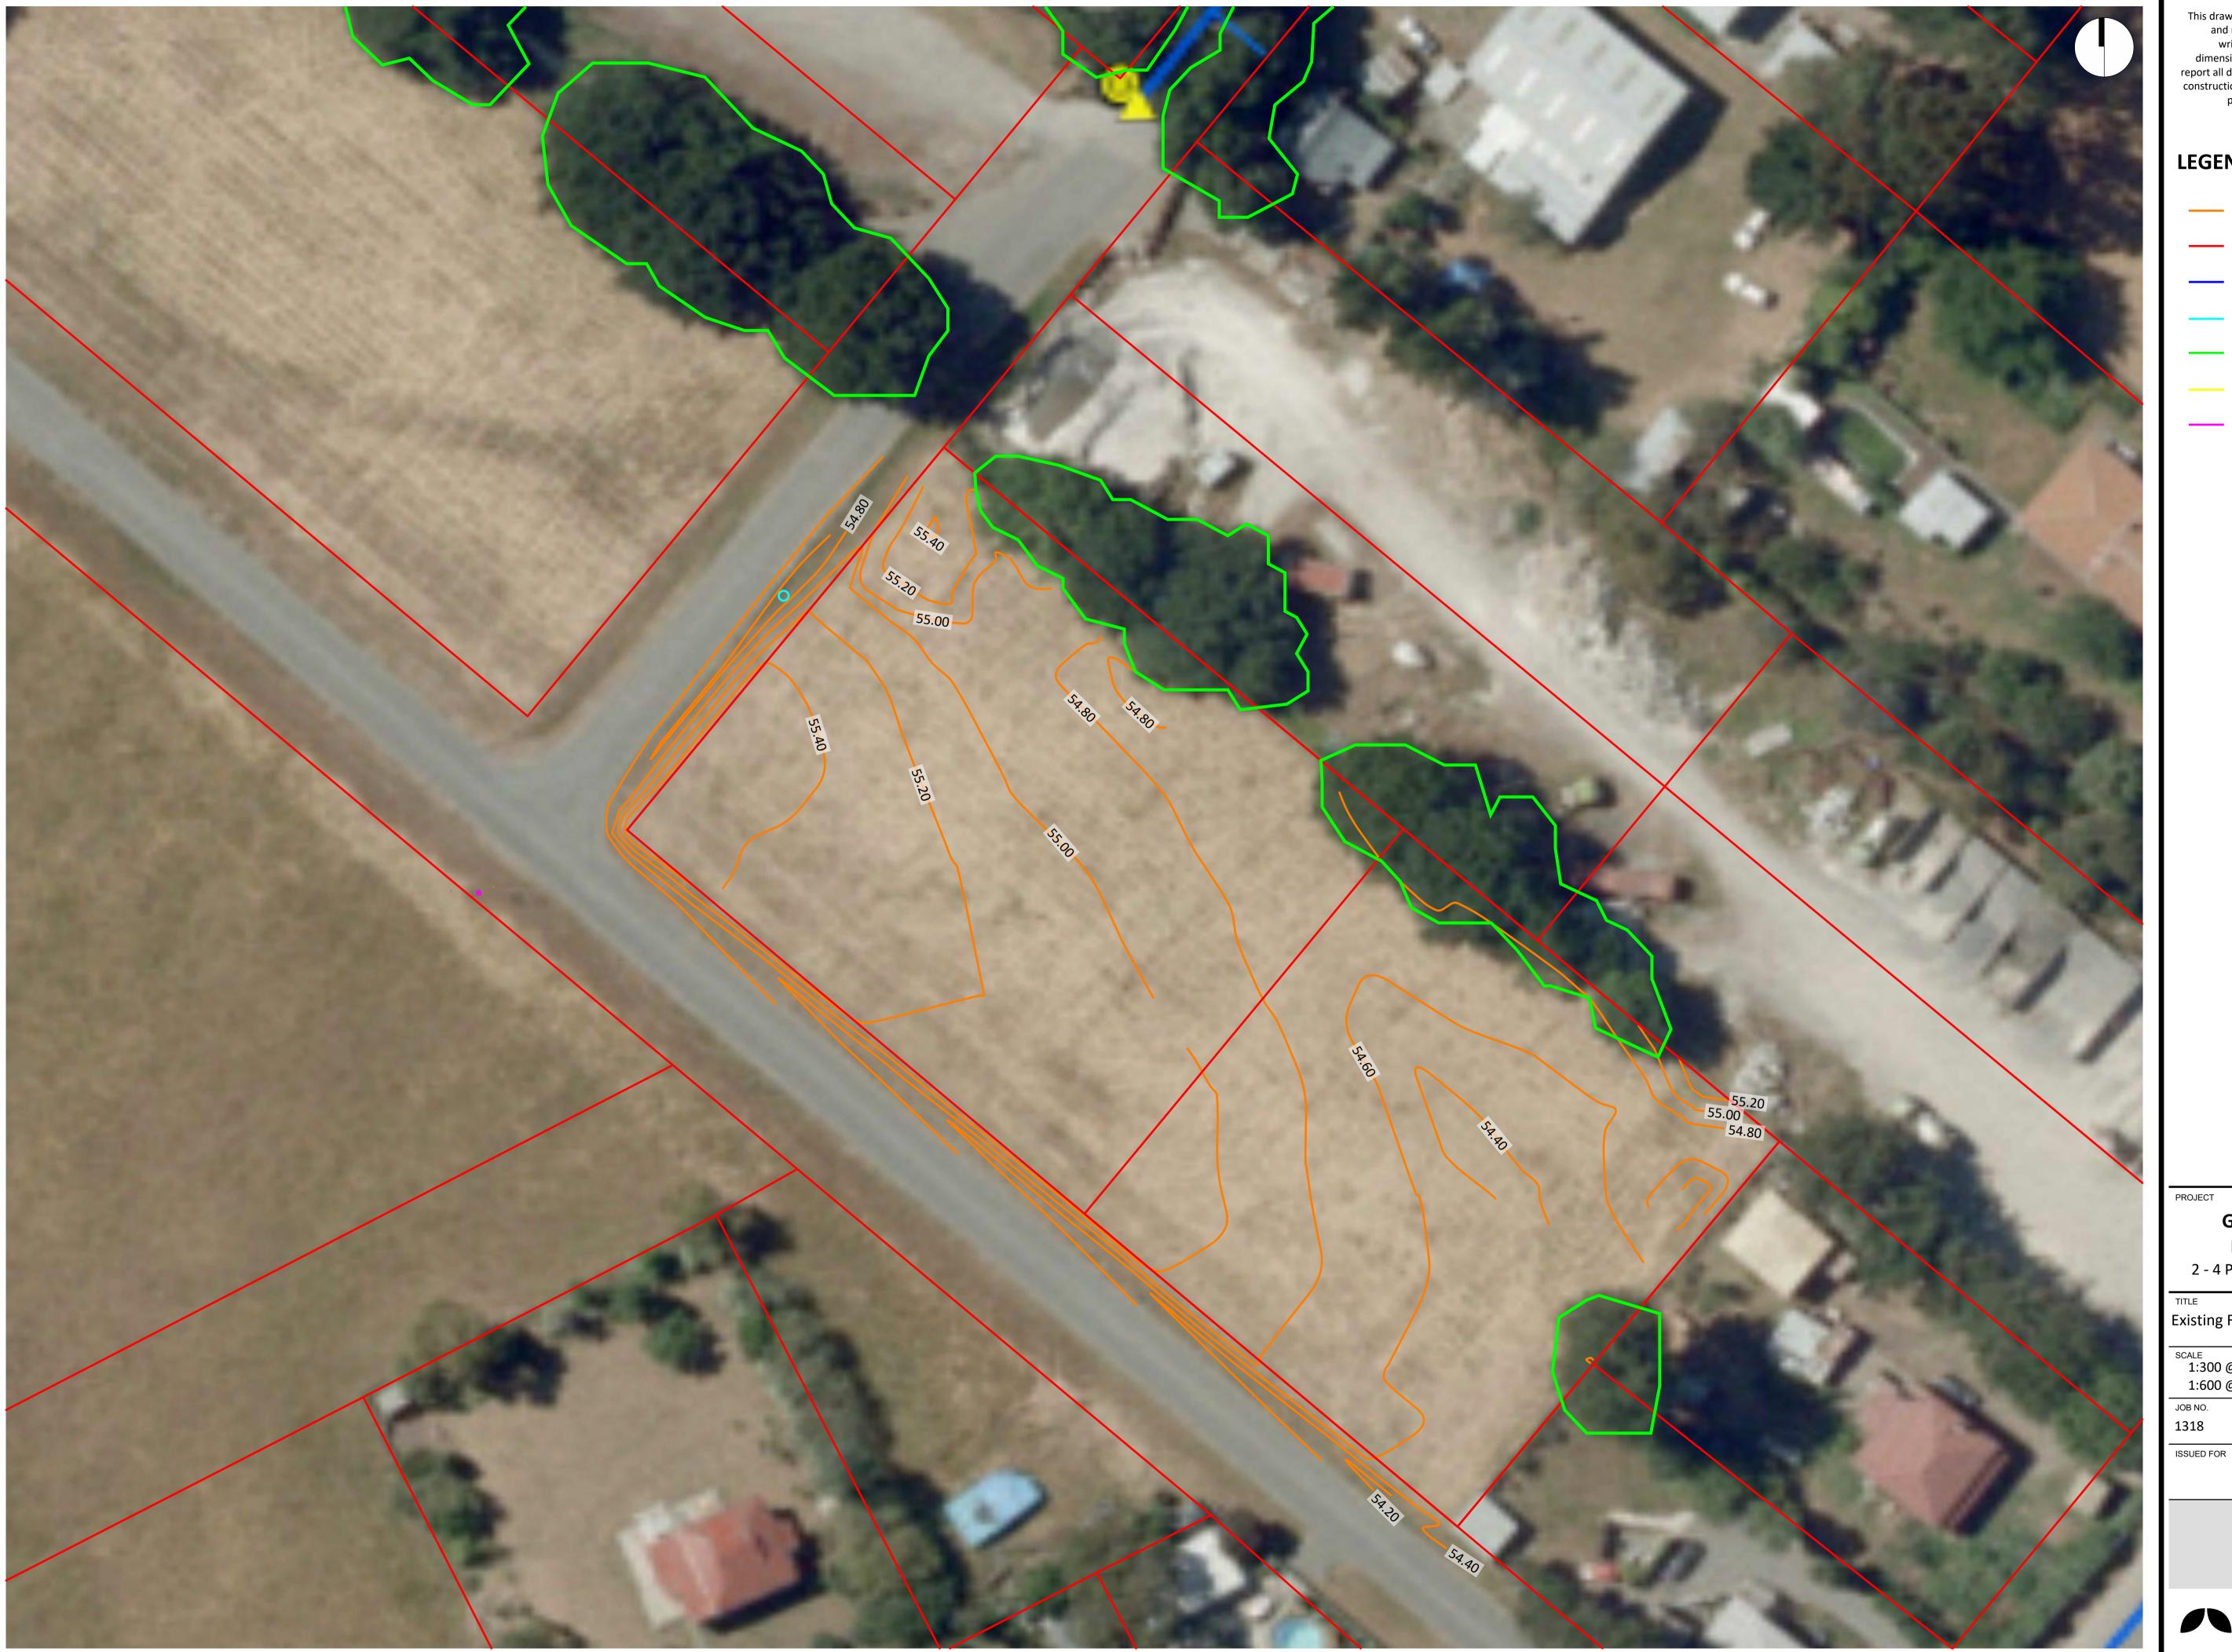

### LEGEND

- —— Contours
- Property Boundaries
- Cesspit Leads
- Manholes and Inlets
- Trees
- ------ Watermain
- Electrical and Lighting

| <b>Greytown Park</b><br><b>Development</b><br>2 - 4 Pierce Street, Greytown |             |             |             |  |
|-----------------------------------------------------------------------------|-------------|-------------|-------------|--|
| TITLE<br>Existing Features and Services Plan                                |             |             |             |  |
| SCALE<br>1:300 @<br>1:600 @                                                 |             | date<br>Jun | ie 10, 2021 |  |
| JOB NO.                                                                     | DRAWING NO. |             | REVISION    |  |
| 1318                                                                        | C           | )1          | -           |  |