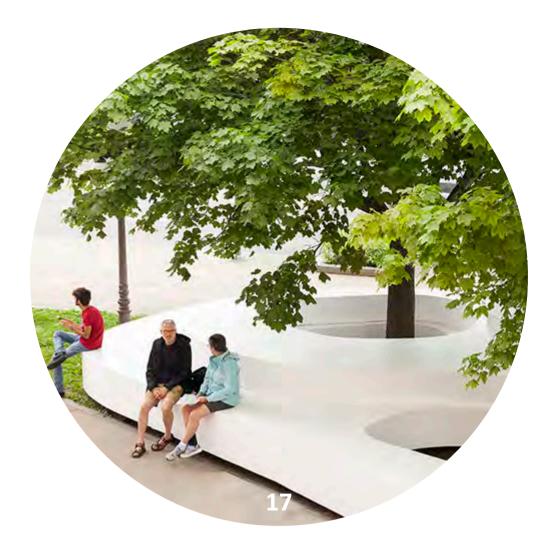

> Skateable Art 'Fruit Bowl' Element. Allow ample room for circulation and vision

> > Hard Paved Pathway and crossing network Developed to accommodate circulation

> > > Back and Fourth Styled Street Flow Area blending into integrated areas and circulation -

Allow for access points through Planted Drainage Swale-

Avenue cutting across site guiding/ connecting circulation from Pierce Street to Woodland Trail, Main Seating Area and Carpark

Mound for height variation along Fun Pump Track-