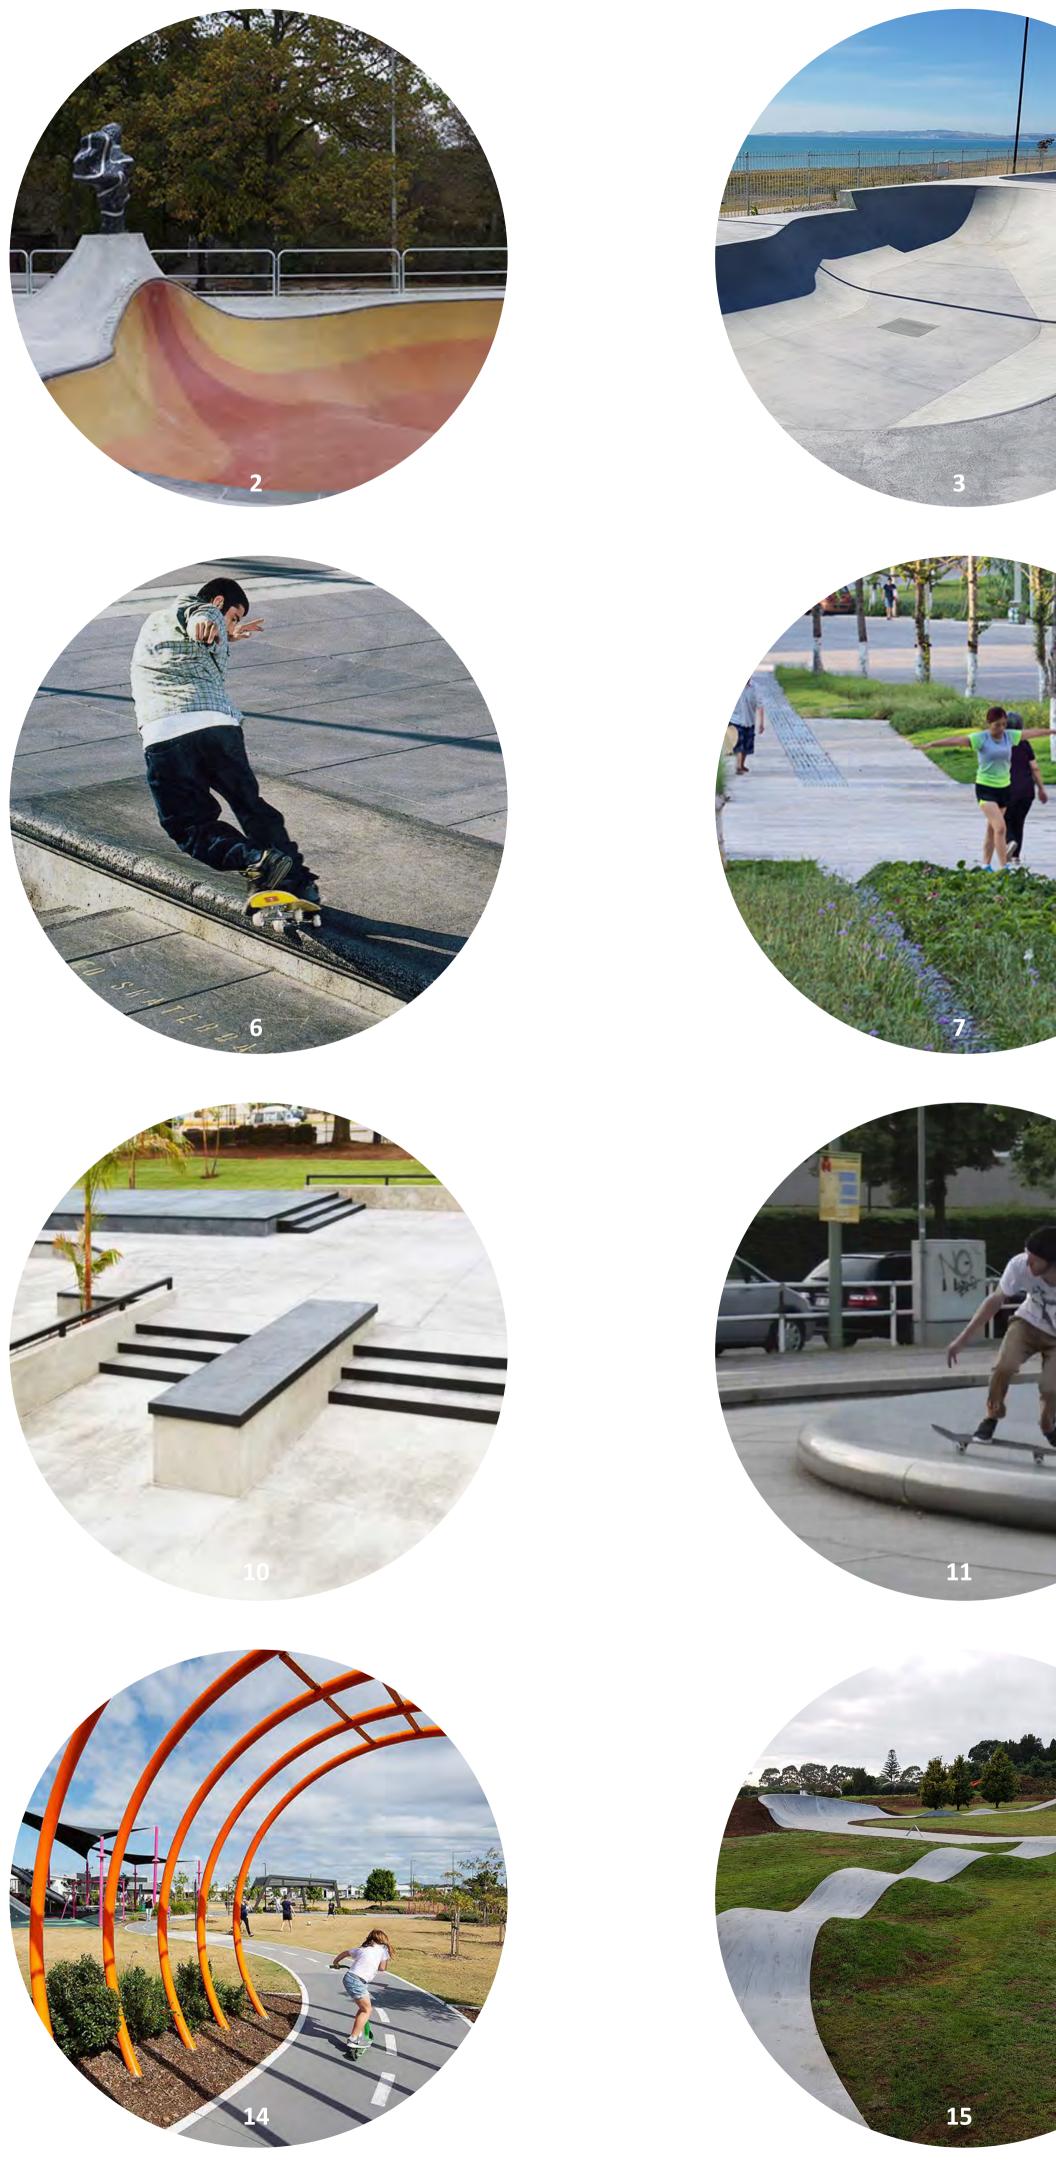

| PROJECT                       |                      |                       |          |  |  |
|-------------------------------|----------------------|-----------------------|----------|--|--|
| G                             | <b>Greytown Park</b> |                       |          |  |  |
| Development                   |                      |                       |          |  |  |
| 2 - 4 Pierce Street, Greytown |                      |                       |          |  |  |
| TITLE                         |                      |                       |          |  |  |
| Mood Sheet 1                  |                      |                       |          |  |  |
|                               |                      |                       |          |  |  |
| SCALE -                       |                      | DATE<br>June 10, 2021 |          |  |  |
|                               |                      |                       | ·        |  |  |
| JOB NO.                       | DRAWING NO.          |                       | REVISION |  |  |
| 1318                          | C03                  |                       | -        |  |  |
| ISSUED FOR                    |                      |                       |          |  |  |
| REVIEW                        |                      |                       |          |  |  |