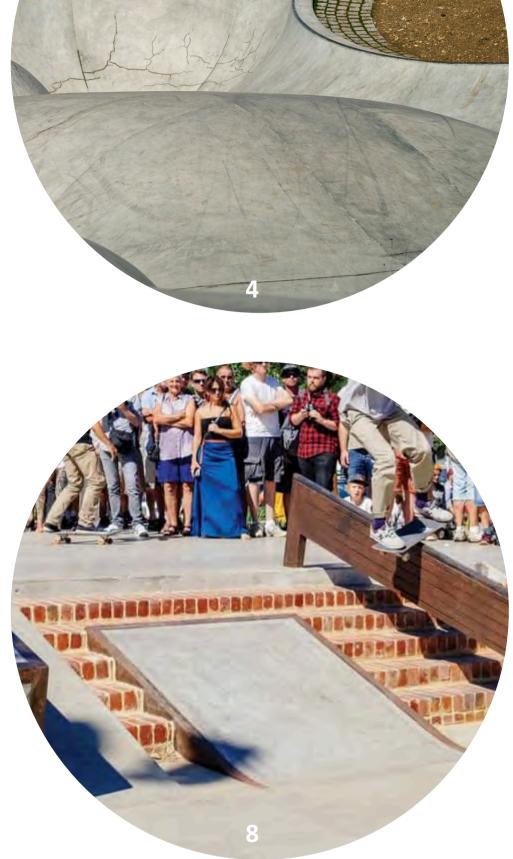

REVIEW

Main Carparking Area

Corner Pedestrian

Space

avenue

Disability Toilet Block

Flow Bowl and Separate Pool Bowl on raised platform with various treatments to outer batters relating to adjacent use. Potential to include Pump Track Elements ~

> Skateable Art 'Fruit Bowl' Element. Allow ample room for circulation and vision

> > Hard Paved Pathway and crossing network Developed to accommodate circulation

> > > Back and Fourth Styled Street Flow Area blending into integrated areas and circulation -

Allow for access points through Planted Drainage Swale-

Avenue cutting across site guiding/ connecting circulation from Pierce Street to Woodland Trail, Main Seating Area and Carpark

Mound for height variation along Fun Pump Track-

5-

NEL.56.50

Raised Skate Bowl

Area

1 2 3 4

Navigate Cars away from Cotter Street through side islands and raised entry/ exit platform

Vehicle Roundabout

**Open Space** and Half BBCourt Open Space Area with Half Court and Room for free movement and other amenities

Street Skating and **Integrated Areas** NEL.55.20

irculation

8 9 10

-( )

NEL.56.50

Junior Area

20

21 22 23 24 25 26 27 28 Main Playground

> NEL.56.30 13 14

Green Space

54.40

NEL.55.80

12

54.20

NEL.55.60

55.20

|        | LEGEND                                                                                                                    |  |  |  |
|--------|---------------------------------------------------------------------------------------------------------------------------|--|--|--|
|        | Pedestrian and User<br>Circulation - Non Motor<br>Vehicle                                                                 |  |  |  |
| er.    | Envisioned Vehicle Circulation to and from Park                                                                           |  |  |  |
|        | Kids Fun Pump Track with some Learn to Ride Features                                                                      |  |  |  |
|        | Landform Mounding                                                                                                         |  |  |  |
|        | O Central Skateable Art Feature                                                                                           |  |  |  |
| -      | Property Boundaries                                                                                                       |  |  |  |
|        | NEL.0.0 Nominal Level (m)                                                                                                 |  |  |  |
|        | Drainage Flow                                                                                                             |  |  |  |
| -      | Drainage Swale                                                                                                            |  |  |  |
| -      | Landscape Planting Adjacent<br>Green Space and Fun Pump<br>Track*                                                         |  |  |  |
|        | <b>No.</b> Refer Image Sheet Dwg C03                                                                                      |  |  |  |
|        | *Other planting beds and<br>Specimen Planting to be<br>developed further through<br>development of Master<br>Concept Plan |  |  |  |
| om     |                                                                                                                           |  |  |  |
|        |                                                                                                                           |  |  |  |
|        |                                                                                                                           |  |  |  |
|        | PROJECT                                                                                                                   |  |  |  |
|        | Greytown Park                                                                                                             |  |  |  |
|        | <b>Development</b>                                                                                                        |  |  |  |
| -      | 2 - 4 Pierce Street, Greytown                                                                                             |  |  |  |
| 54     | General Layout Plan                                                                                                       |  |  |  |
|        | SCALE  DATE    1:300 @ A1  June 10, 2021    1:600 @ A3                                                                    |  |  |  |
| s,etc. | JOB NO. DRAWING NO. REVISION                                                                                              |  |  |  |
|        | 1318 CO2 -                                                                                                                |  |  |  |