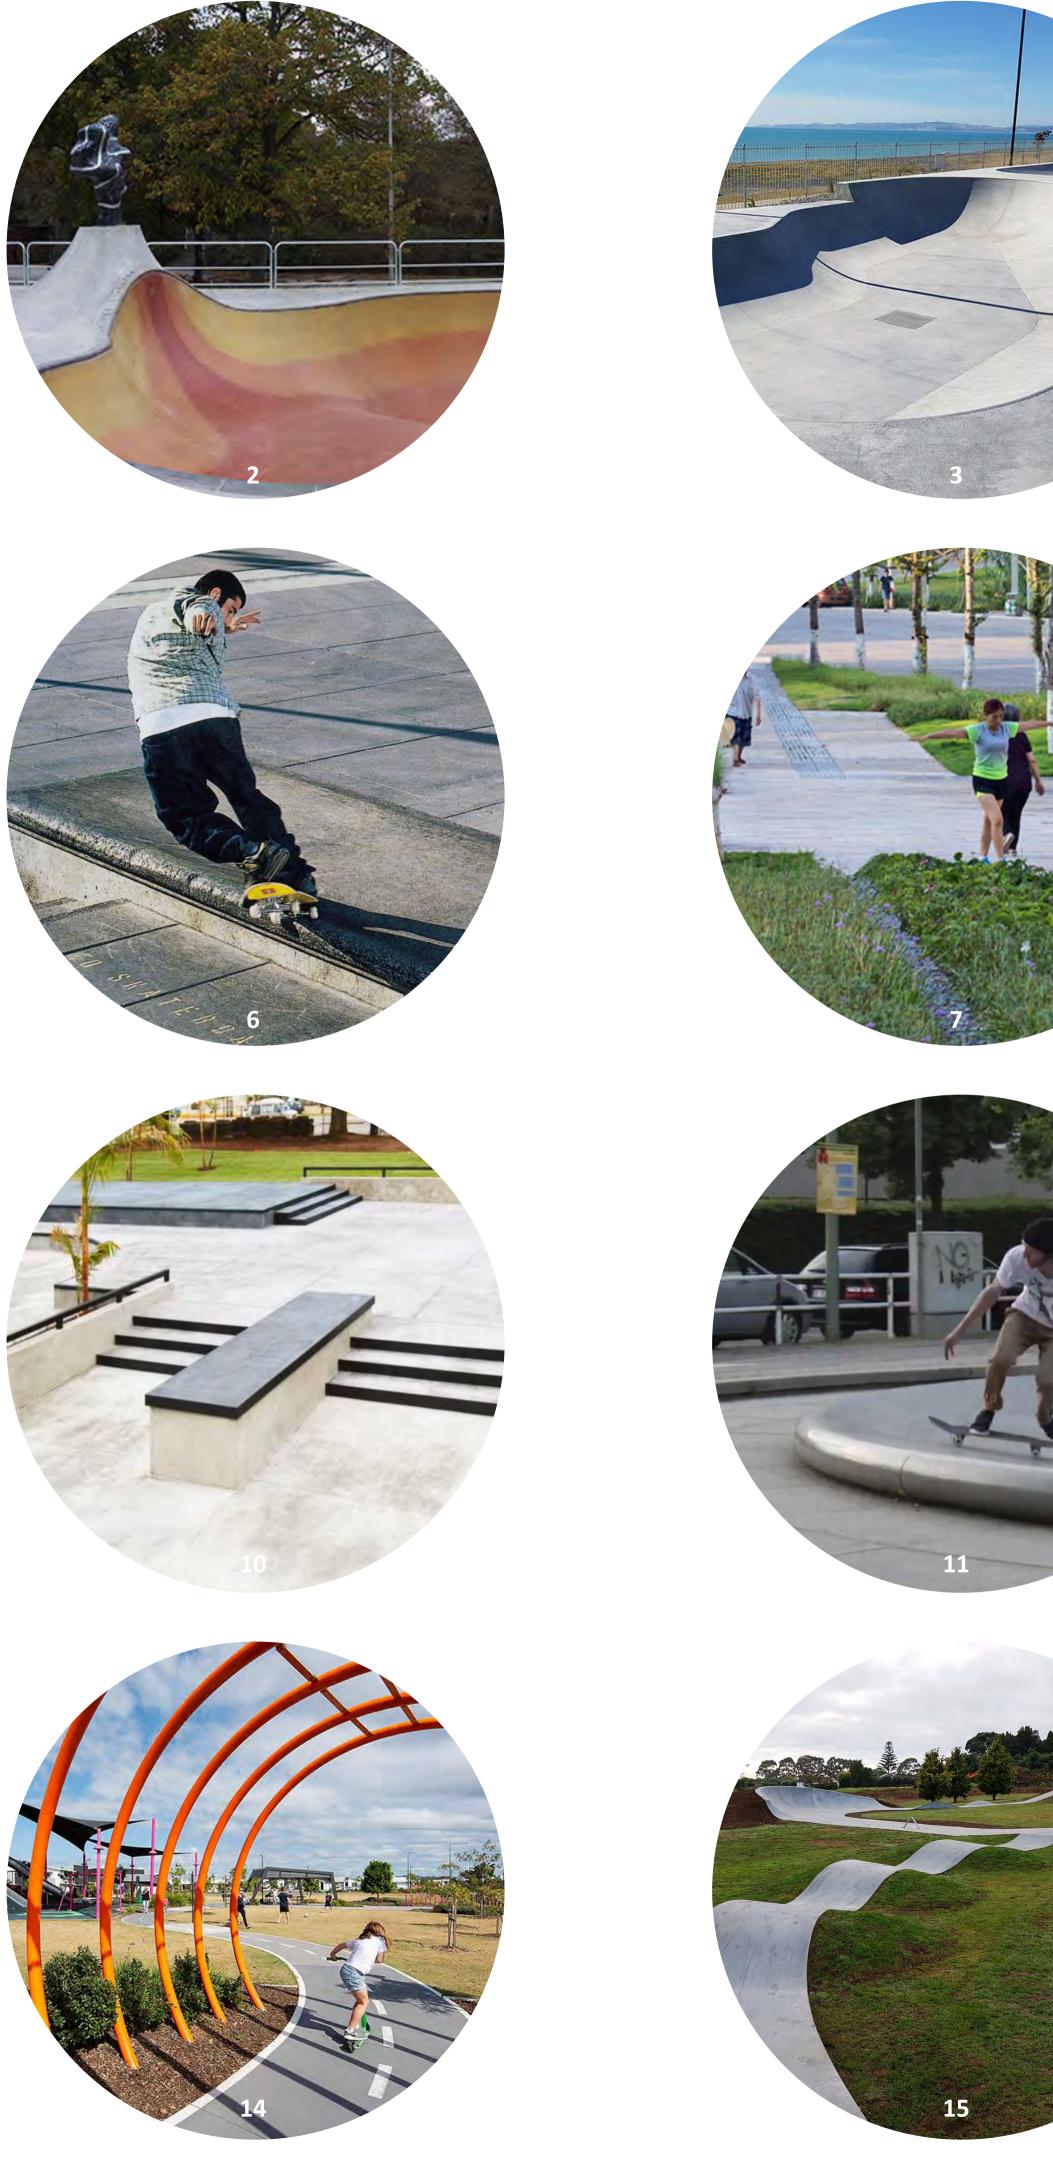

| <b>Greytown Park</b><br><b>Development</b><br>2 - 4 Pierce Street, Greytown |                      |                |          |  |
|-----------------------------------------------------------------------------|----------------------|----------------|----------|--|
| TITLE                                                                       |                      |                |          |  |
| Mood Sheet 2                                                                |                      |                |          |  |
| SCALE -                                                                     |                      | DATE<br>June 1 | 10, 2021 |  |
| JOB NO.                                                                     | DRAWING NO. REVISION |                | REVISION |  |
| 1318                                                                        | C04 -                |                | -        |  |
| ISSUED FOR                                                                  |                      |                |          |  |
| REVIEW                                                                      |                      |                |          |  |