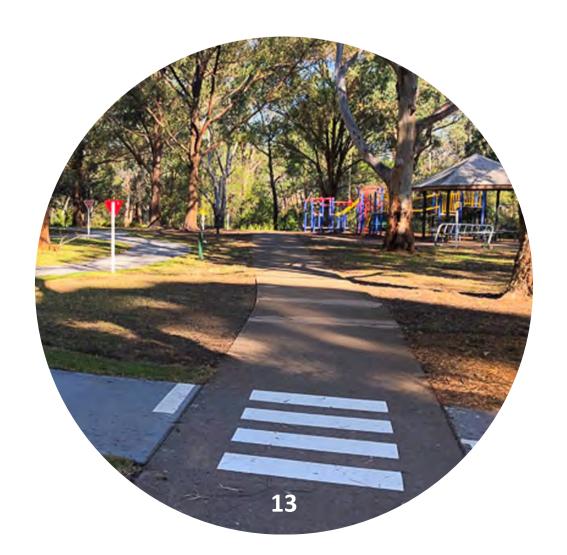

|        | LEGEND                                                                                                                    |  |  |  |
|--------|---------------------------------------------------------------------------------------------------------------------------|--|--|--|
|        | Pedestrian and User<br>Circulation - Non Motor<br>Vehicle                                                                 |  |  |  |
| er.    | Envisioned Vehicle Circulation to and from Park                                                                           |  |  |  |
|        | Kids Fun Pump Track with some Learn to Ride Features                                                                      |  |  |  |
|        | Landform Mounding                                                                                                         |  |  |  |
|        | O Central Skateable Art Feature                                                                                           |  |  |  |
| -      | Property Boundaries                                                                                                       |  |  |  |
|        | NEL.0.0 Nominal Level (m)                                                                                                 |  |  |  |
|        | Drainage Flow                                                                                                             |  |  |  |
| -      | Drainage Swale                                                                                                            |  |  |  |
| -      | Landscape Planting Adjacent<br>Green Space and Fun Pump<br>Track*                                                         |  |  |  |
|        | <b>No.</b> Refer Image Sheet Dwg C03                                                                                      |  |  |  |
|        | *Other planting beds and<br>Specimen Planting to be<br>developed further through<br>development of Master<br>Concept Plan |  |  |  |
| om     |                                                                                                                           |  |  |  |
|        |                                                                                                                           |  |  |  |
|        |                                                                                                                           |  |  |  |
|        | PROJECT                                                                                                                   |  |  |  |
|        | Greytown Park                                                                                                             |  |  |  |
|        | <b>Development</b>                                                                                                        |  |  |  |
| -      | 2 - 4 Pierce Street, Greytown                                                                                             |  |  |  |
| 54     | General Layout Plan                                                                                                       |  |  |  |
|        | SCALE  DATE    1:300 @ A1  June 10, 2021    1:600 @ A3                                                                    |  |  |  |
| s,etc. | JOB NO. DRAWING NO. REVISION                                                                                              |  |  |  |
|        | 1318 CO2 -                                                                                                                |  |  |  |