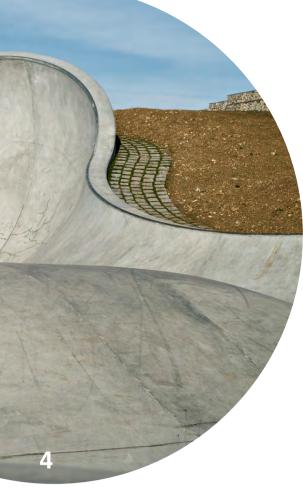

REVIEW

Main Carparking Area

Corner Pedestrian

Space

avenue

Disability Toilet Block

Flow Bowl and Separate Pool Bowl on raised platform with various treatments to outer batters relating to adjacent use. Potential to include Pump Track Elements ~

5-

NEL.56.50

Raised Skate Bowl

Area

1 2 3 4

Navigate Cars away from Cotter Street through side islands and raised entry/ exit platform

Vehicle Roundabout

**Open Space** and Half BBCourt Open Space Area with Half Court and Room for free movement and other amenities