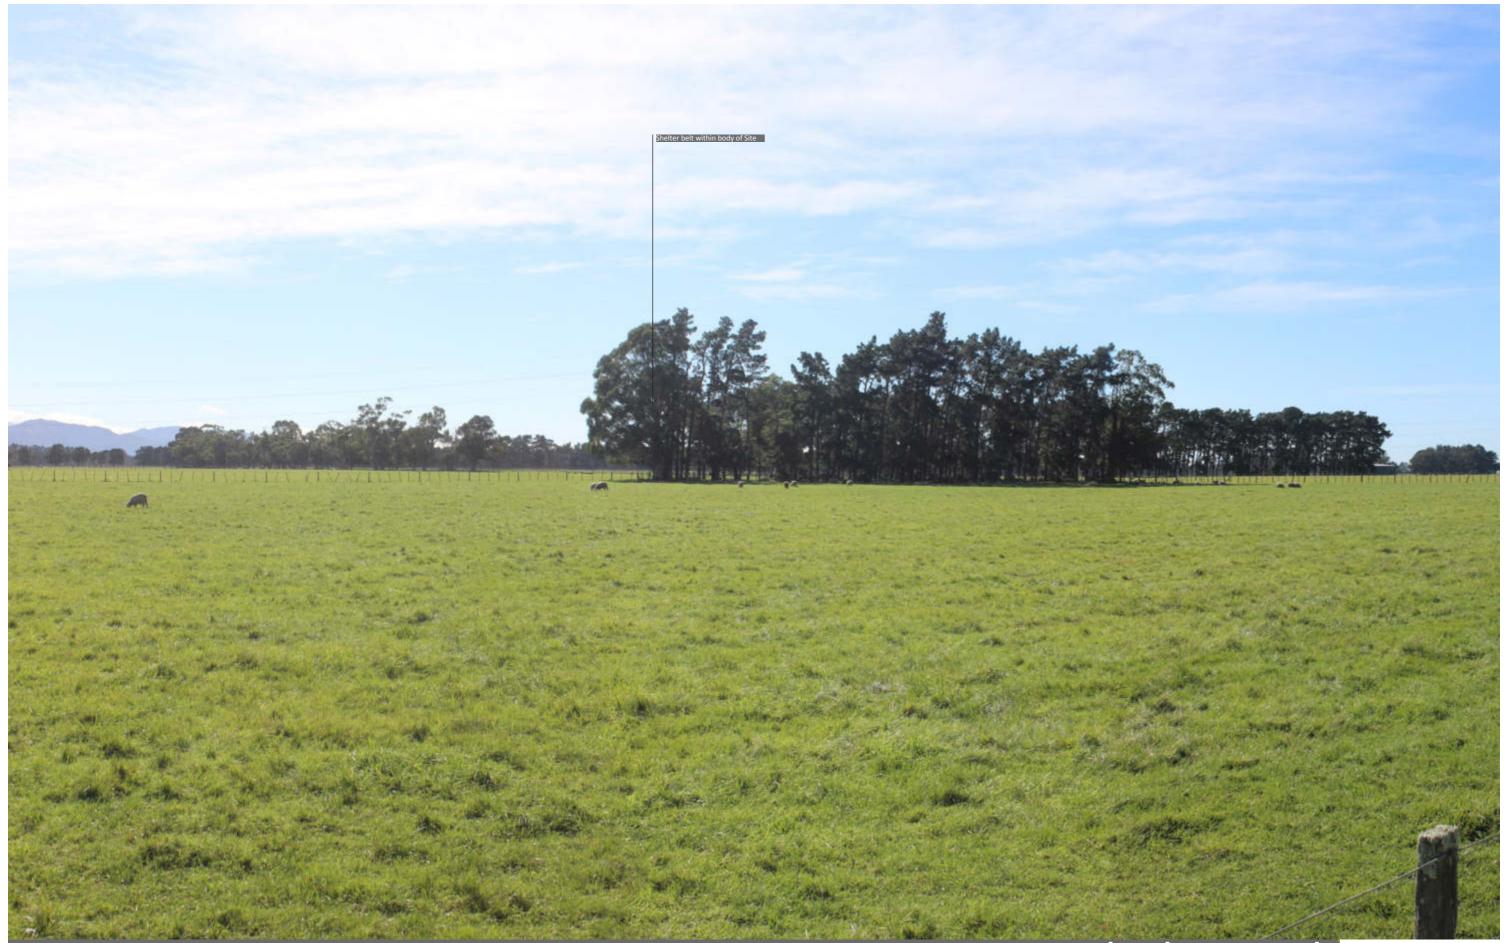

Photo 16: View to south west across main (northern) area of the Site from Bidwells Cutting Road The Farm will occupy the background of this view.

Photo 17: View to south across main (northern) area of the Site from State Highway The Farm will occupy the background of this view.