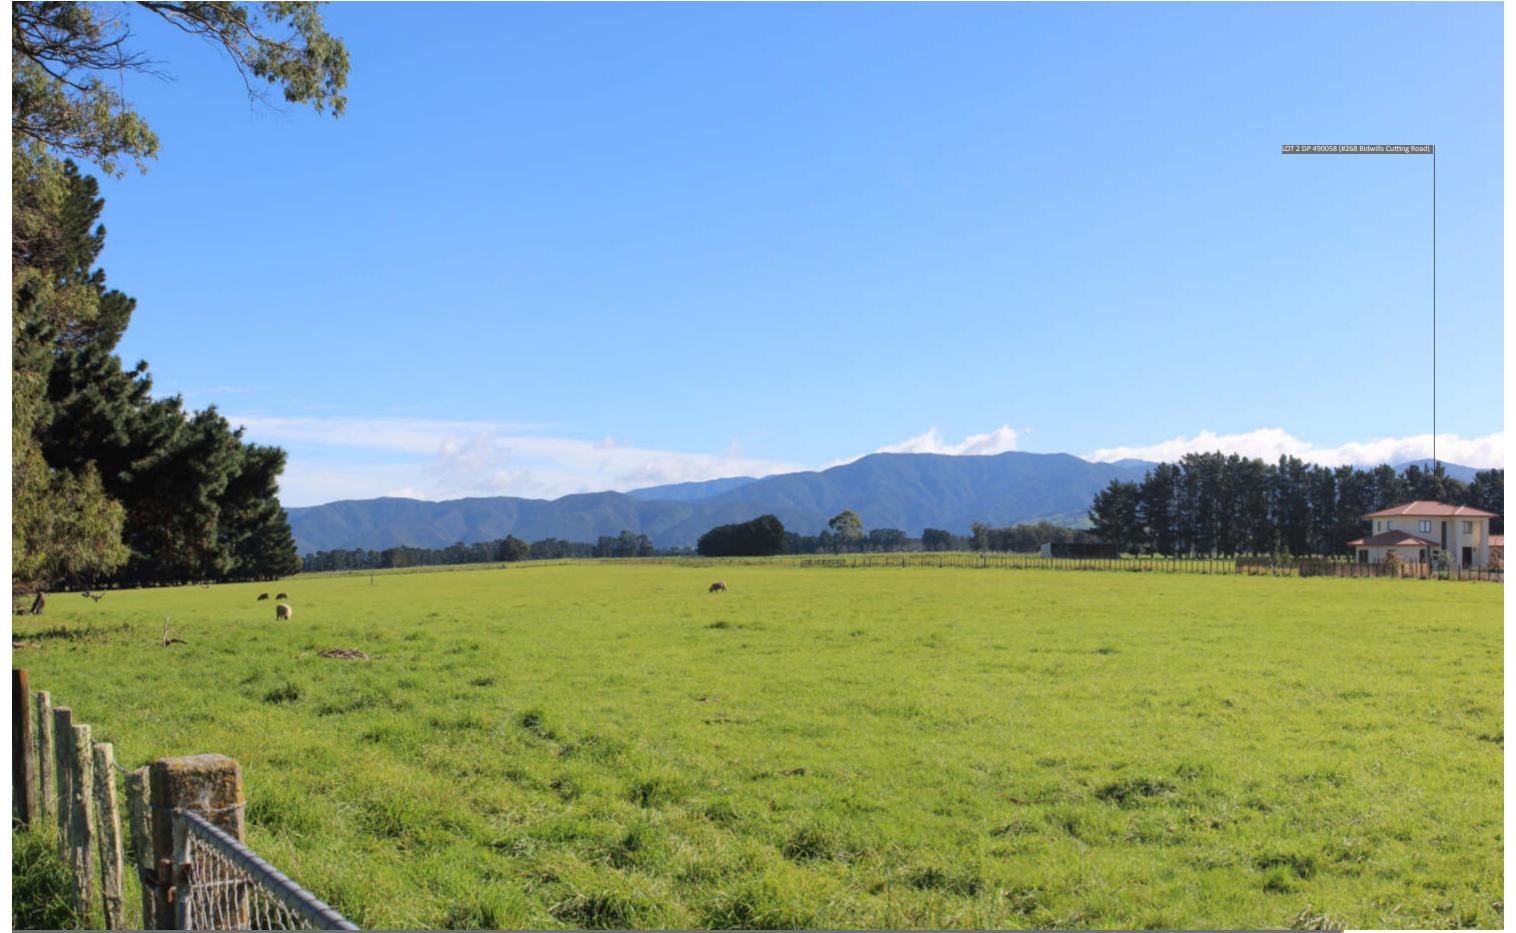

Photo 16: View to south west across main (northern) area of the Site from Bidwells Cutting Road The Farm will occupy the background of this view.

Photo 17: View to south across main (northern) area of the Site from State Highway The Farm will occupy the background of this view.