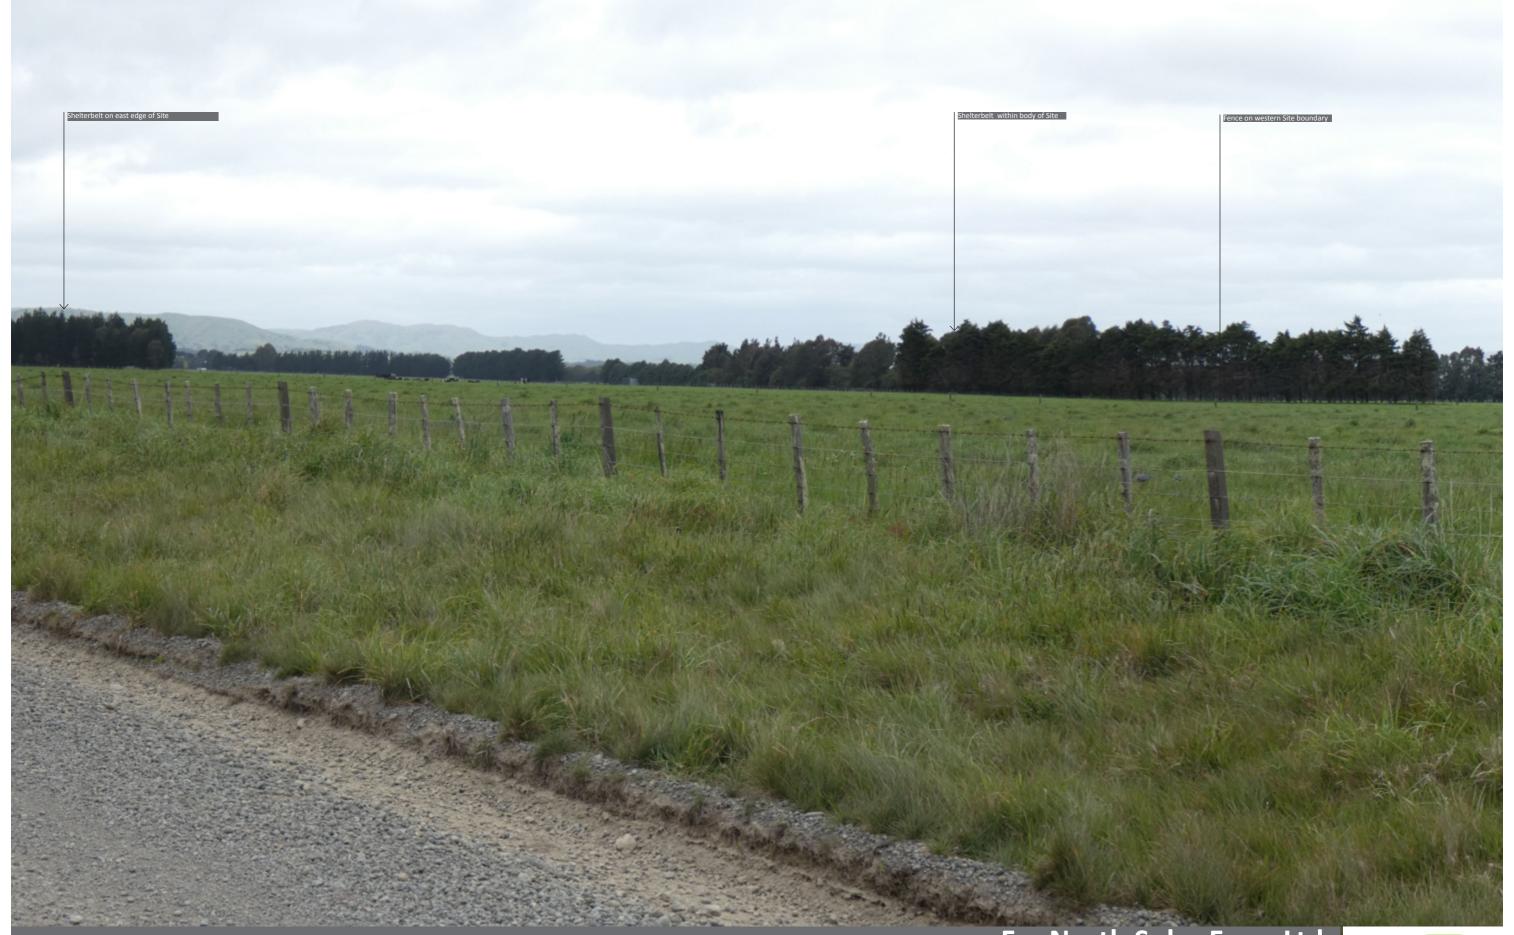

Far North Solar Farm Ltd. Moroa Road, Greytown

Photo 6: View south east to the western area of the Site from Moroa Road. The Farm will occupy the midground of this view.

ise specified) Simon Cocker Landscape Architecture