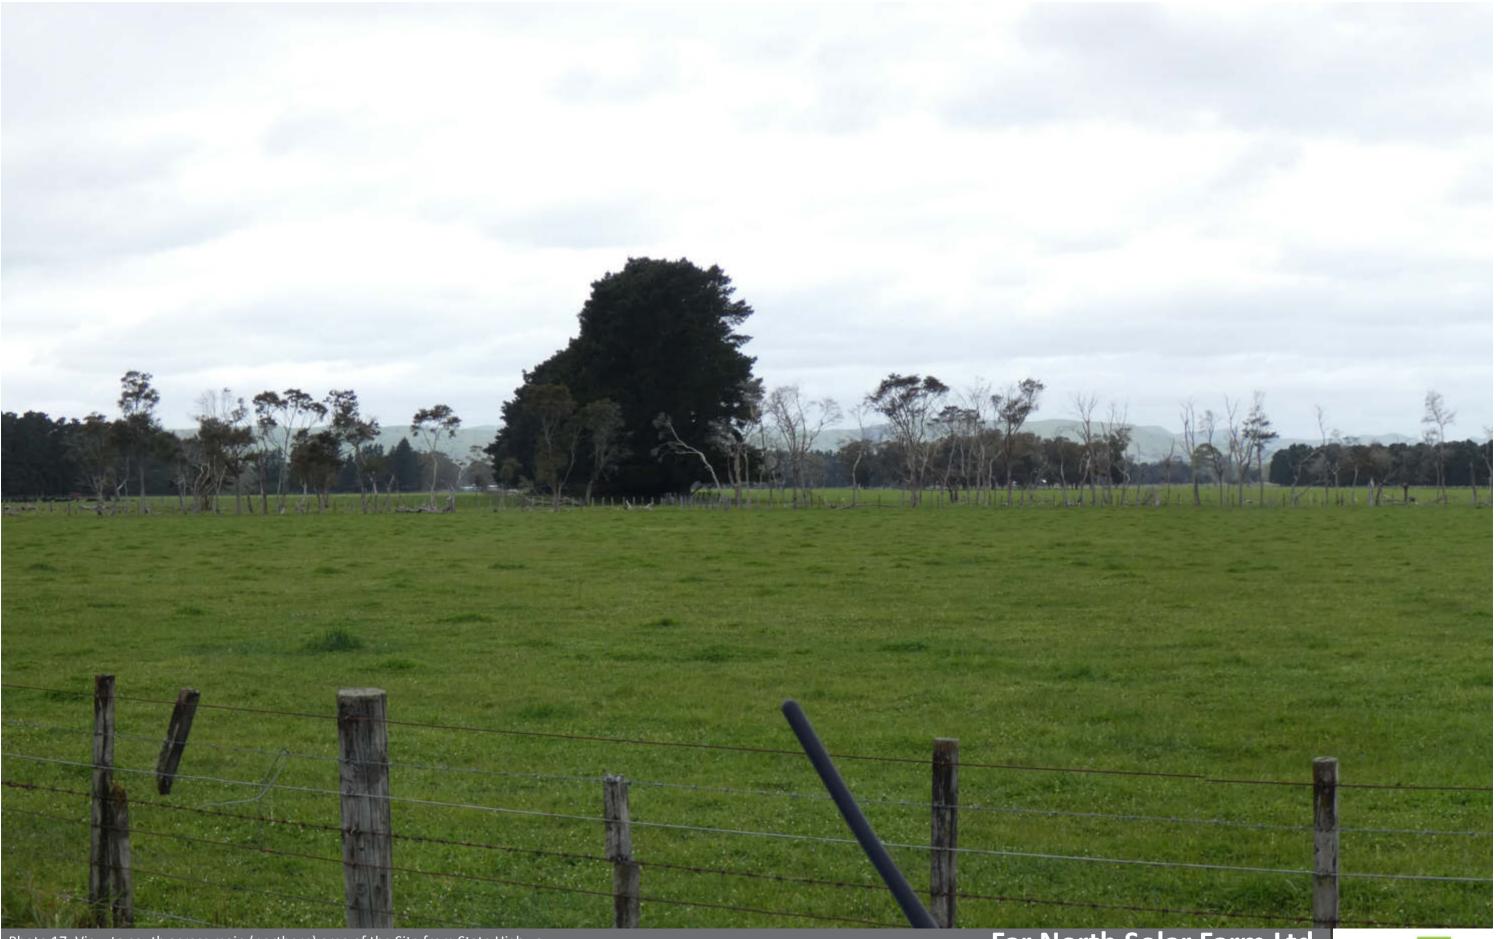

Photo 16: View to south west across main (northern) area of the Site from Bidwells Cutting Road The Farm will occupy the background of this view.

Photo 17: View to south across main (northern) area of the Site from State Highway The Farm will occupy the background of this view.