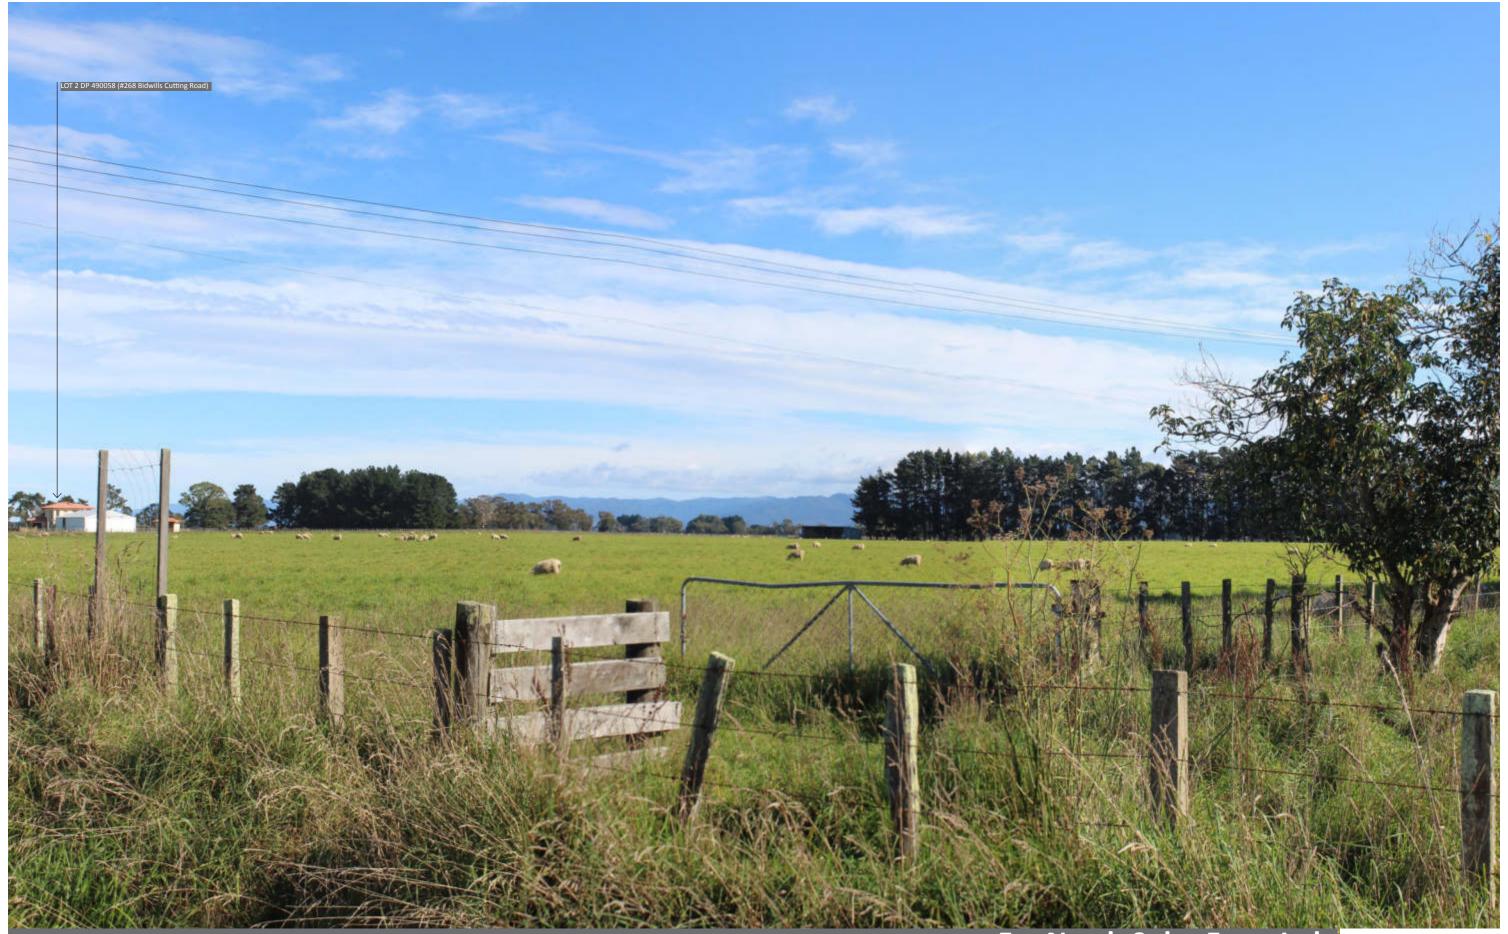

Photo 16: View to south west across main (northern) area of the Site from Bidwells Cutting Road The Farm will occupy the background of this view.

Photo 17: View to south across main (northern) area of the Site from State Highway The Farm will occupy the background of this view.