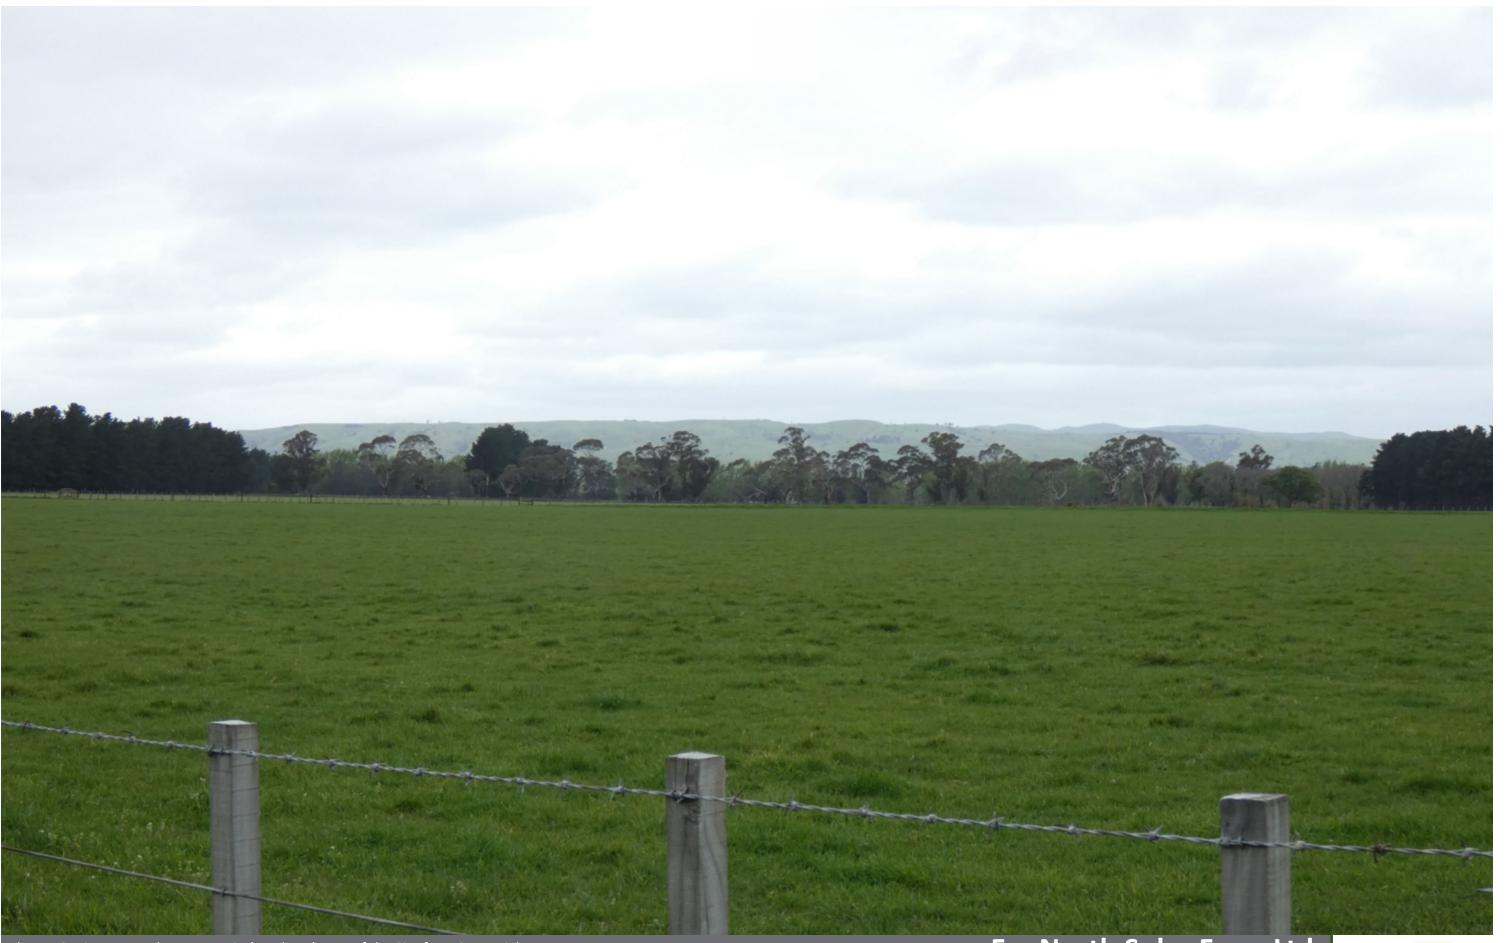

Photo 16: View to south west across main (northern) area of the Site from Bidwells Cutting Road The Farm will occupy the background of this view.

Photo 17: View to south across main (northern) area of the Site from State Highway The Farm will occupy the background of this view.