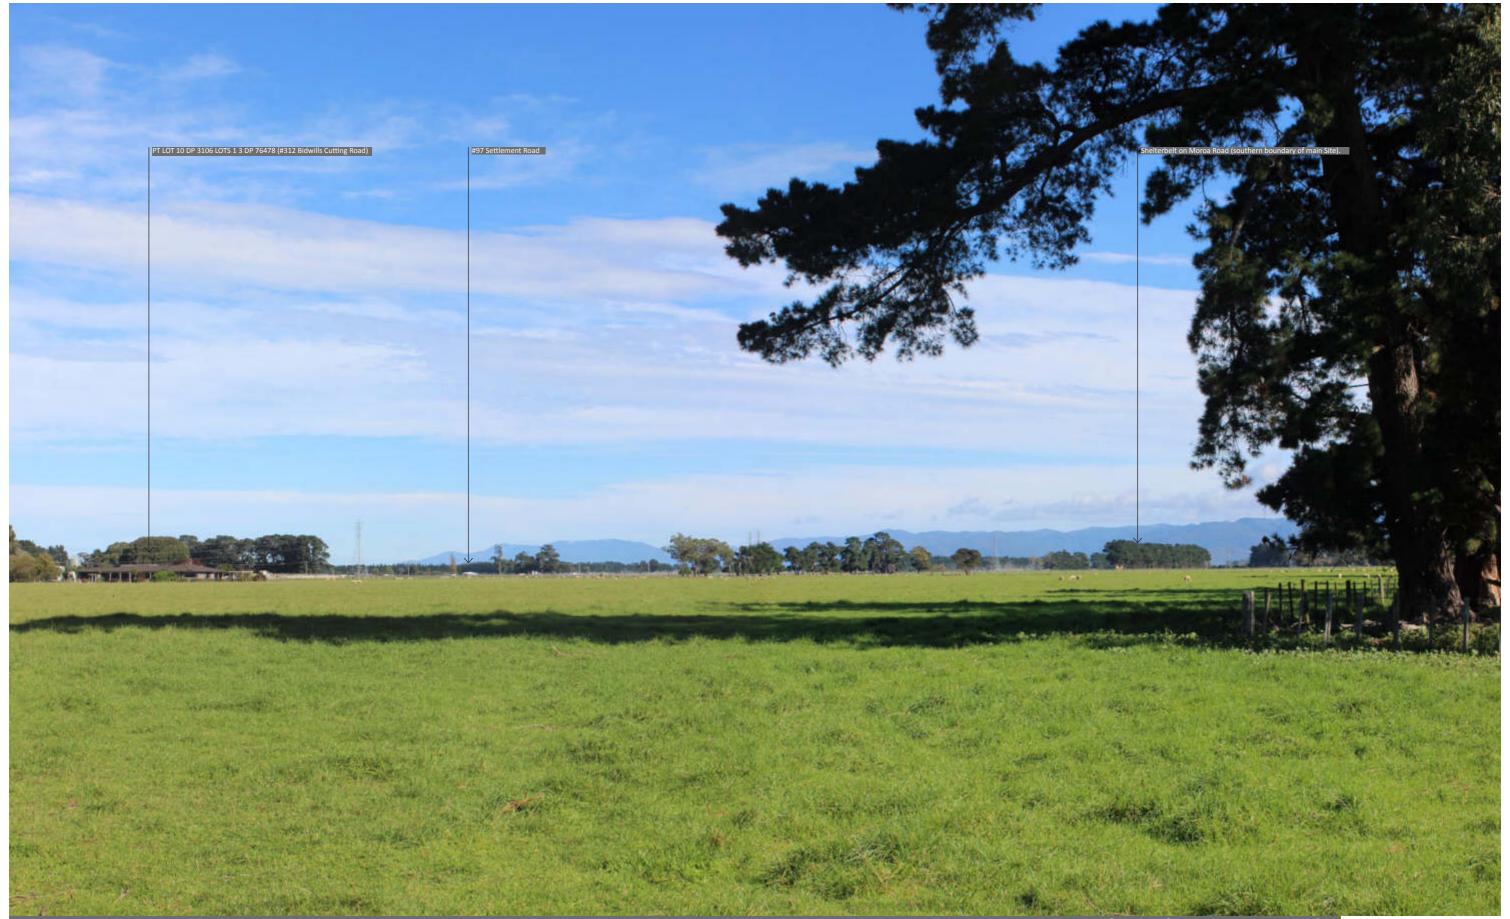

Photo 1: View to north west across the main (northern) area of the Site from Moroa Road. The Farm will occupy the forground and midground of this view.

Simon Cocker Landscape Architecture

Photo taken: 24 April 2022 Photographs (taken with digital equivalent of 50mm focal length unless otherwise specified)