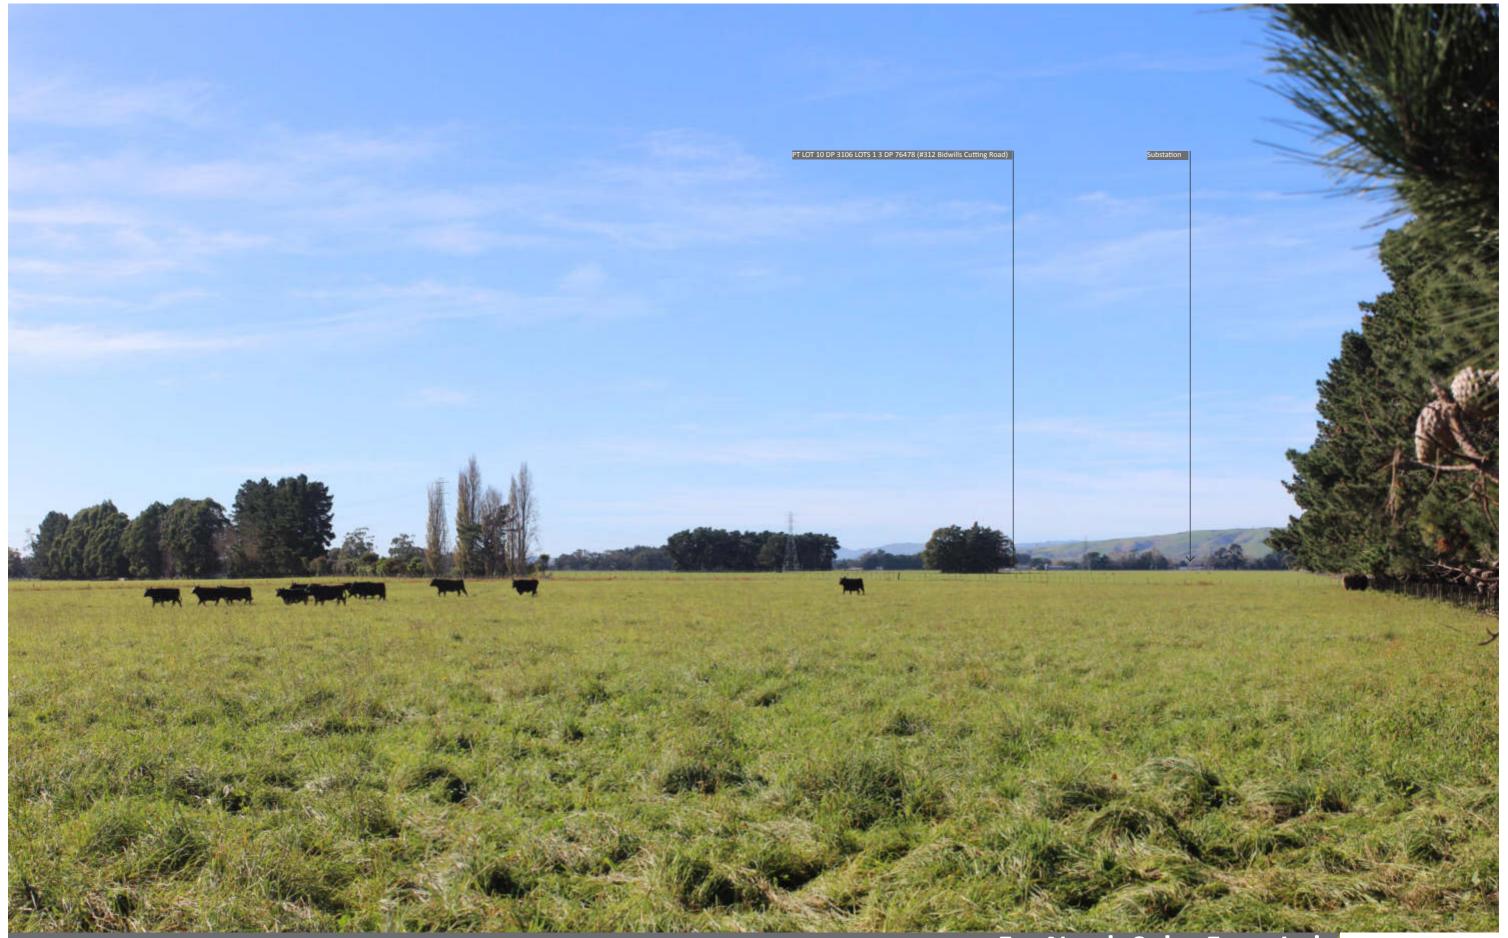

Photo 12: View to north from entrance to #56 Settlement Road

Photo 13: View to south west across main (northern) area of the Site from Bidwells Cutting Road.

The Farm will occupy the background of this view.