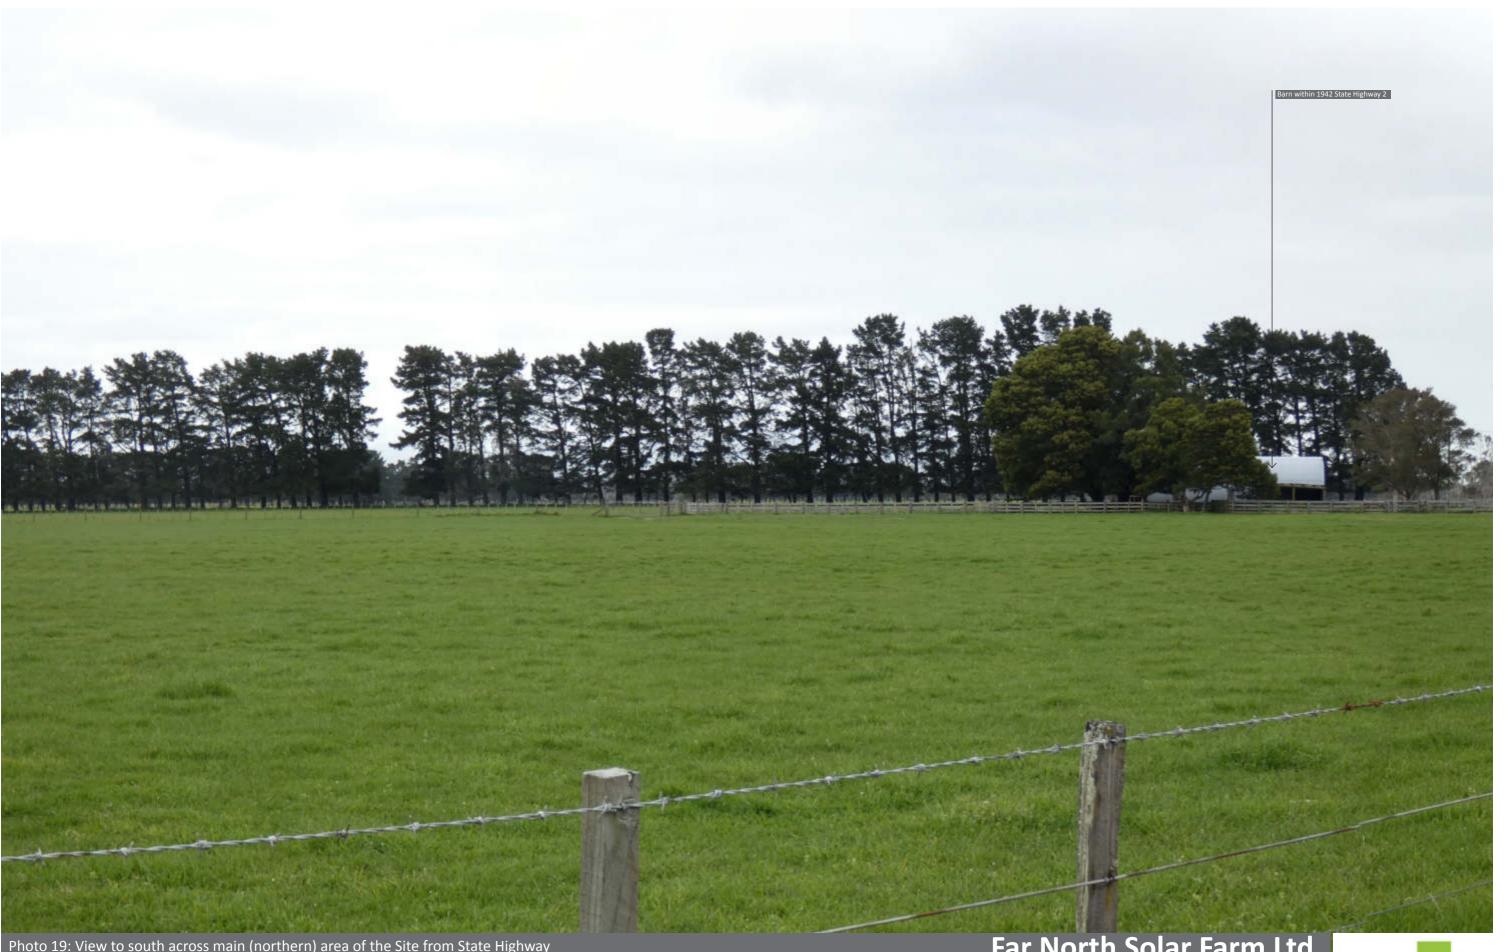

Simon Cocker Landscape Architecture

Photo taken: 13 October 2022

Photo 18: View to south across main (northern) area of the Site from State Highway
The Farm will occupy the background of this view.

Photo 19: View to south across main (northern) area of the Site from State Highway The Farm will occupy the background of this view.