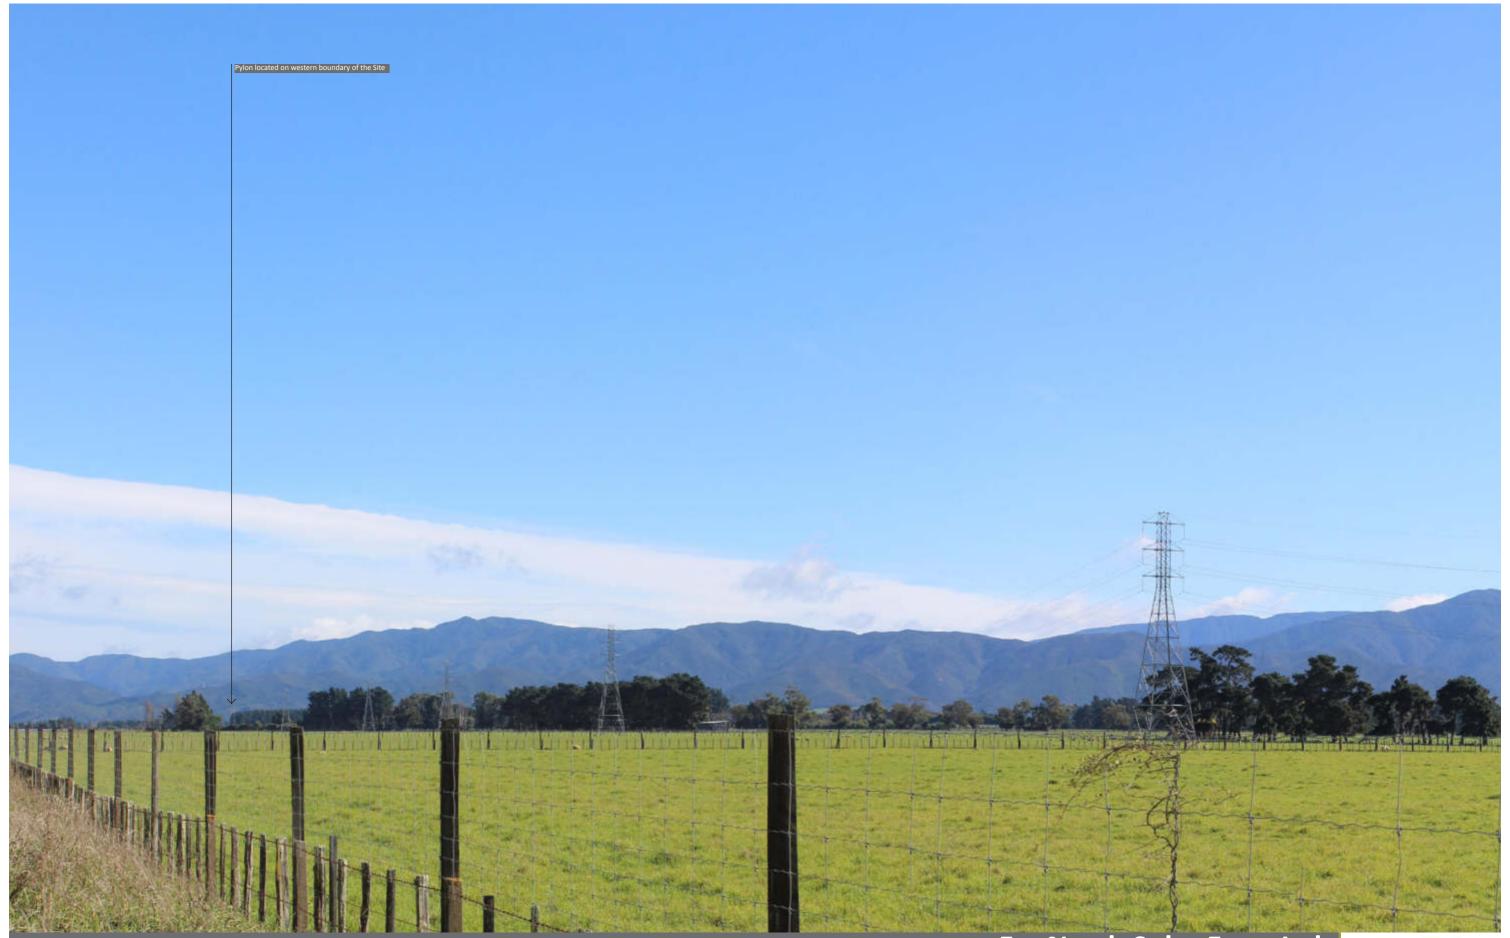

Photo 1: View to north west across the main (northern) area of the Site from Moroa Road. The Farm will occupy the forground and midground of this view.

Simon Cocker Landscape Architecture

Photo taken: 24 April 2022 Photographs (taken with digital equivalent of 50mm focal length unless otherwise specified)