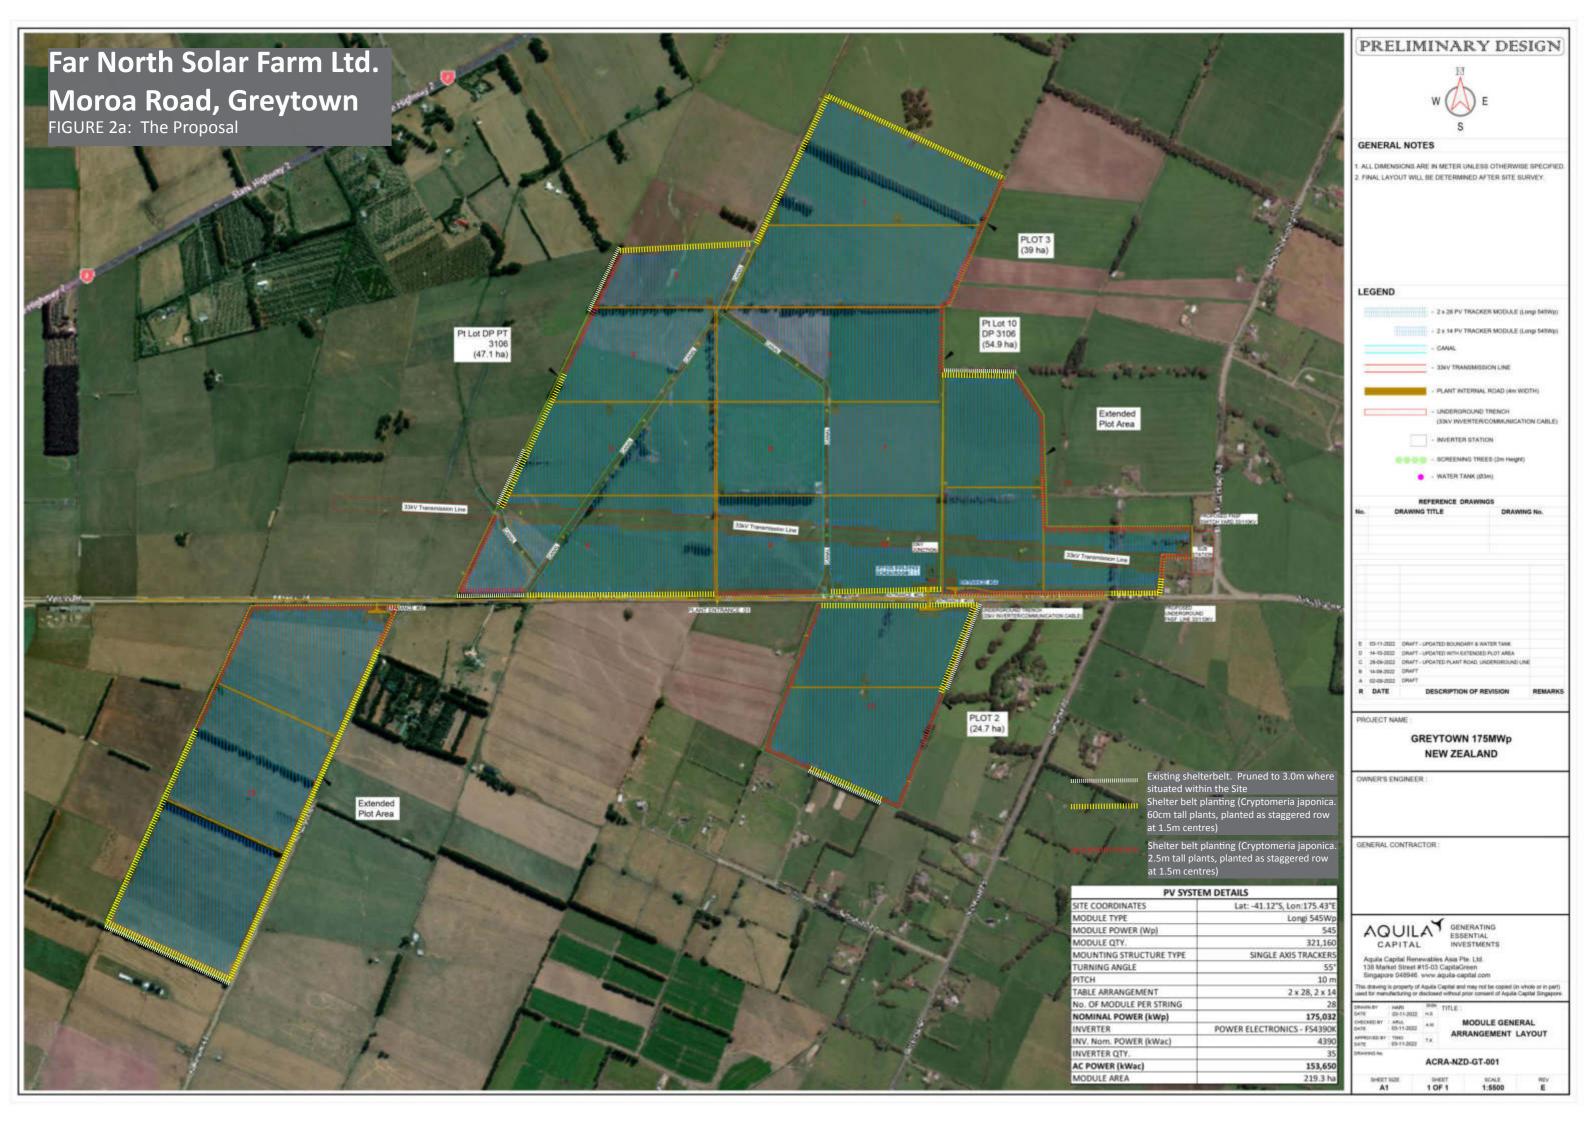

Photo 1: View to north west across the main (northern) area of the Site from Moroa Road. The Farm will occupy the forground and midground of this view.

Simon Cocker Landscape Architecture

Photo taken: 24 April 2022 Photographs (taken with digital equivalent of 50mm focal length unless otherwise specified)



Photo 2: View from Bidwells Cutting Road to west (pan 1 of 2)

Far North Solar Farm Ltd. Moroa Road, Greytown

fied) Simon



Photo 3: View from Bidwells Cutting Road to north west (pan 2 of 2)

Far North Solar Farm Ltd. Moroa Road, Greytown



Photo 4: View east to the main (northern) area of the Site from Moroa Road. The Farm will occupy the midground of this view.





Photo 5: View east to the main (northern) area of the Site from Moroa Road. The Farm will occupy the backgr