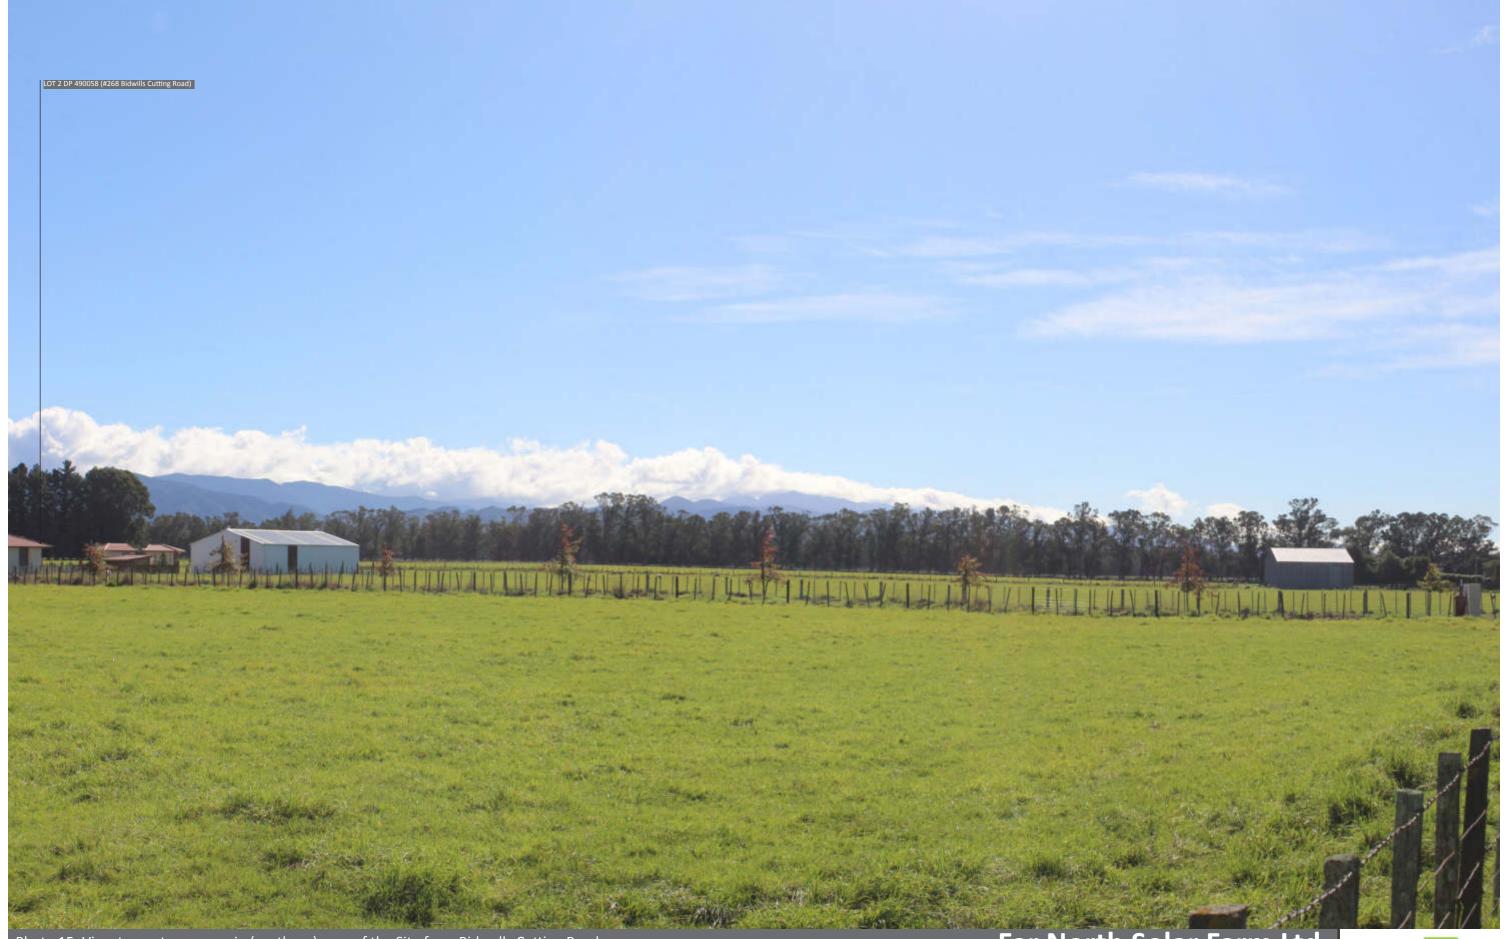

Photo 16: View to south west across main (northern) area of the Site from Bidwells Cutting Road The Farm will occupy the background of this view.

Photo 17: View to south across main (northern) area of the Site from State Highway The Farm will occupy the background of this view.