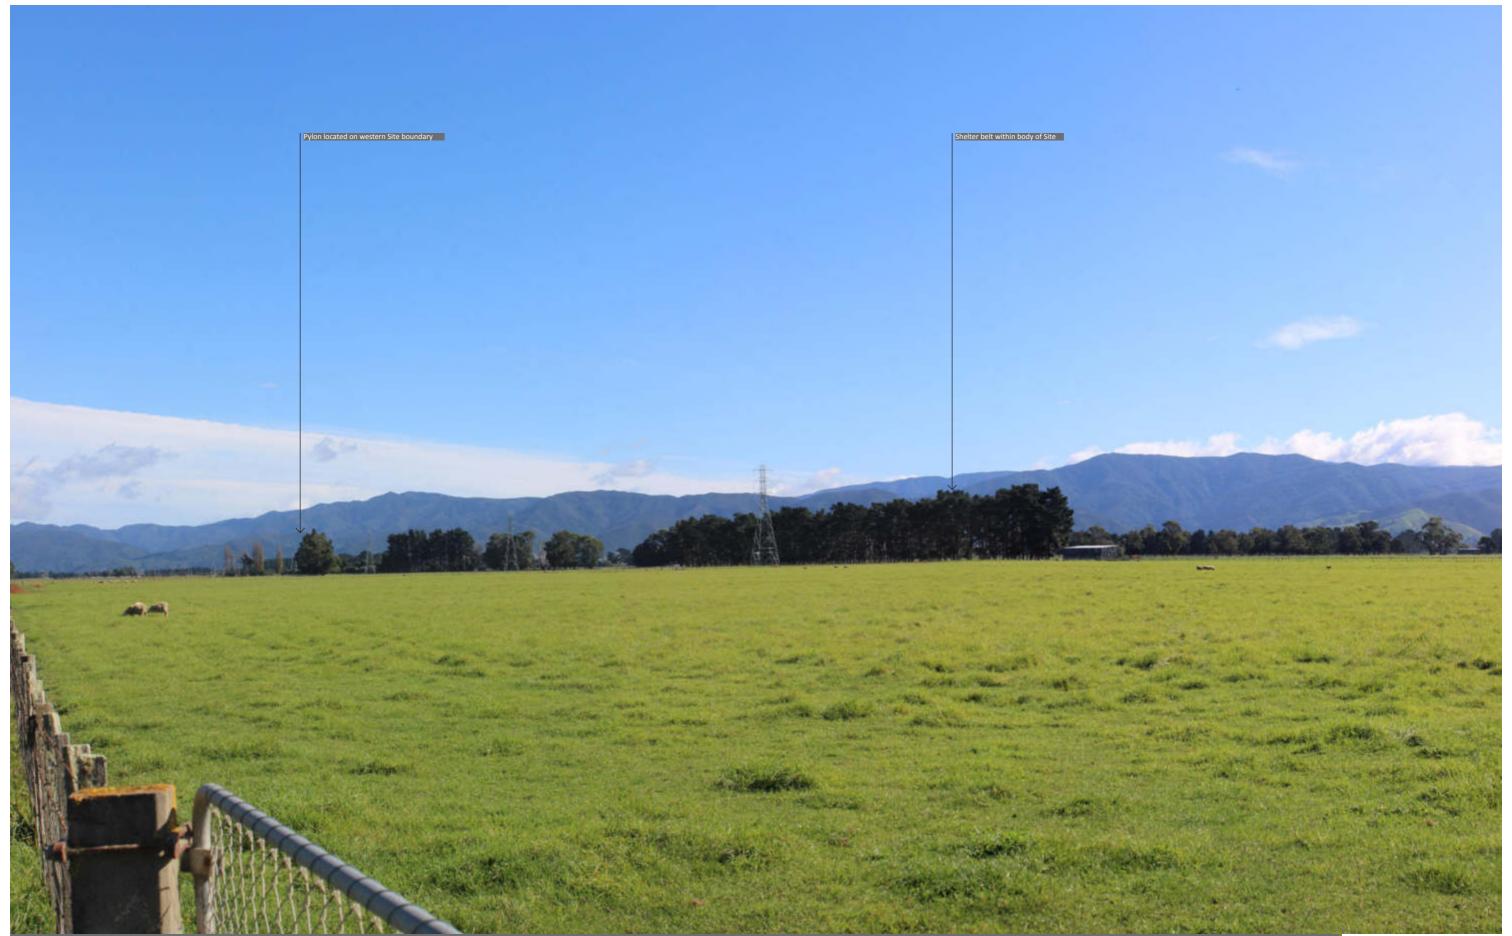

Photo 4: View east to the main (northern) area of the Site from Moroa Road. The Farm will occupy the midground of this view.

Photo 5: View east to the main (northern) area of the Site from Moroa Road. The Farm will occupy the background of this view.