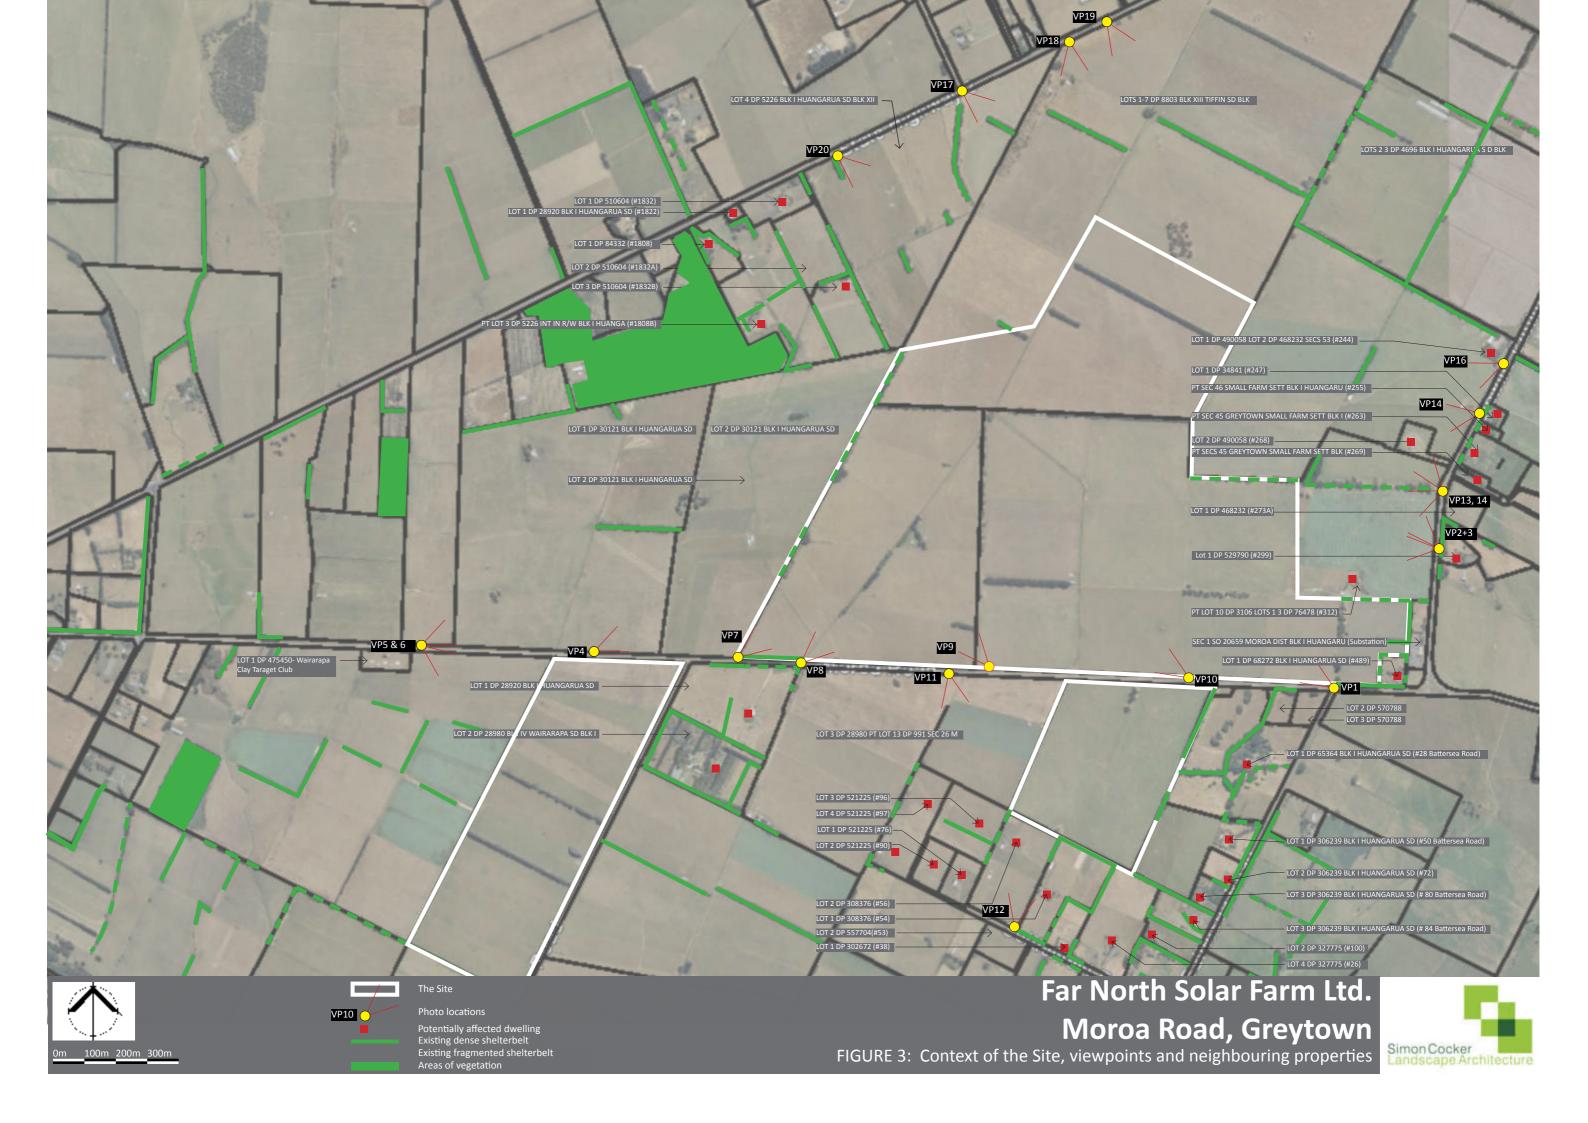

Photo 1: View to north west across the main (northern) area of the Site from Moroa Road. The Farm will occupy the forground and midground of this view.

Simon Cocker Landscape Architecture

Photo taken: 24 April 2022 Photographs (taken with digital equivalent of 50mm focal length unless otherwise specified)



Photo 2: View from Bidwells Cutting Road to west (pan 1 of 2)

Far North Solar Farm Ltd. Moroa Road, Greytown

fied) Simon



Photo 3: View from Bidwells Cutting Road to north west (pan 2 of 2)

Far North Solar Farm Ltd. Moroa Road, Greytown



Photo 4: View east to the main (northern) area of the Site from Moroa Road. The Farm will occupy the midground of this view.





Photo 5: View east to the main (northern) area of the Site from Moroa Road. The Farm will occupy the backgrou