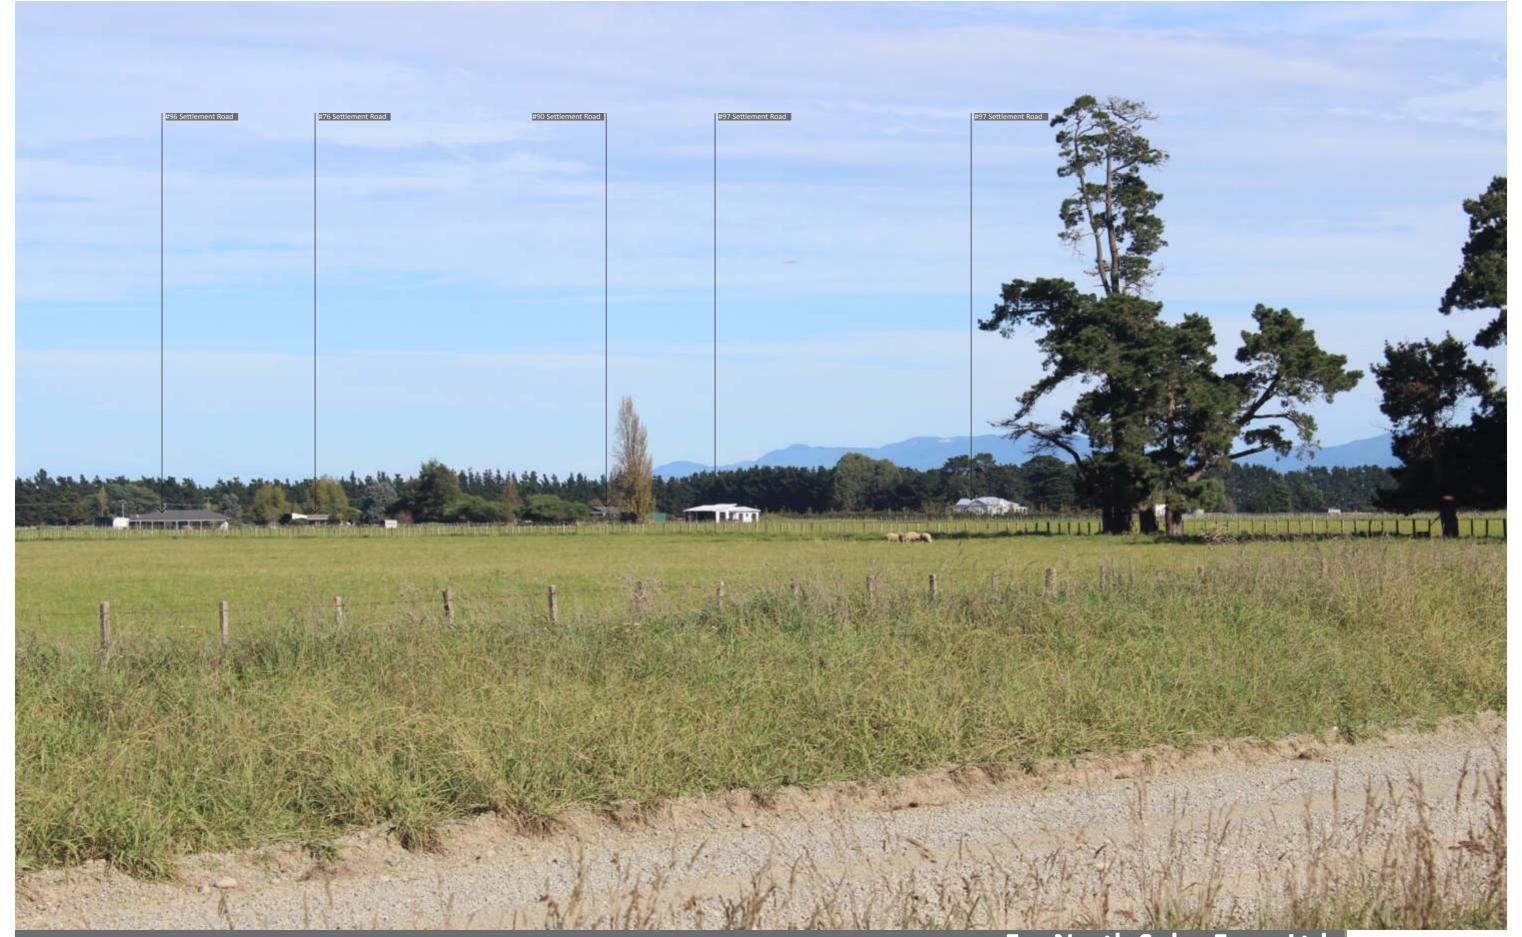

Photo 16: View to south west across main (northern) area of the Site from Bidwells Cutting Road The Farm will occupy the background of this view.

Photo 17: View to south across main (northern) area of the Site from State Highway The Farm will occupy the background of this view.