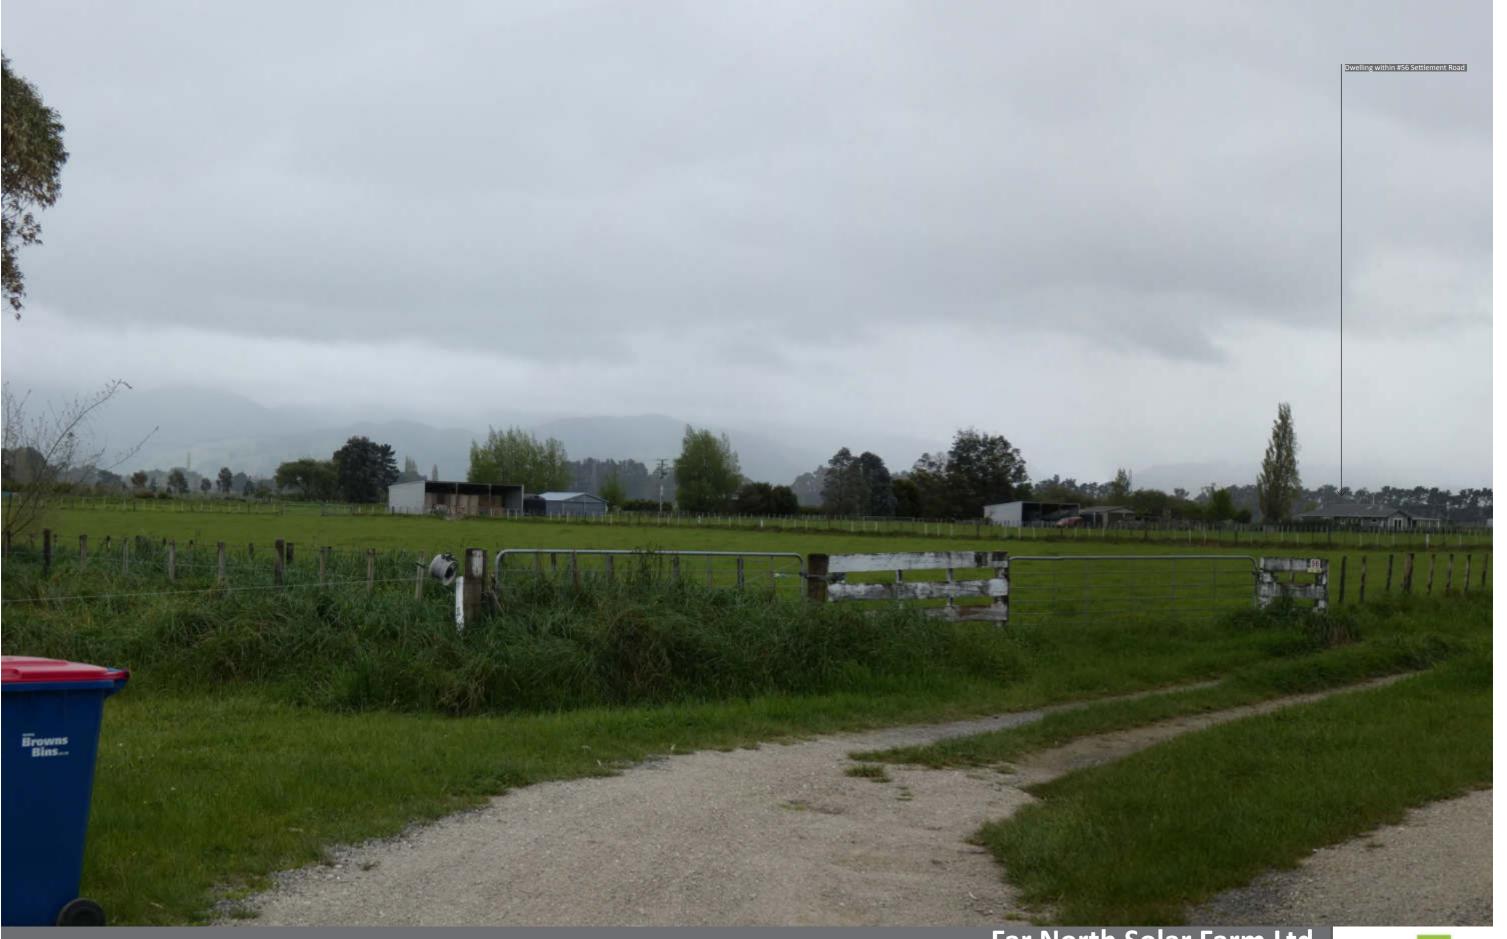

Photo 12: View to north from entrance to #56 Settlement Road

Photo 13: View to south west across main (northern) area of the Site from Bidwells Cutting Road.

The Farm will occupy the background of this view.