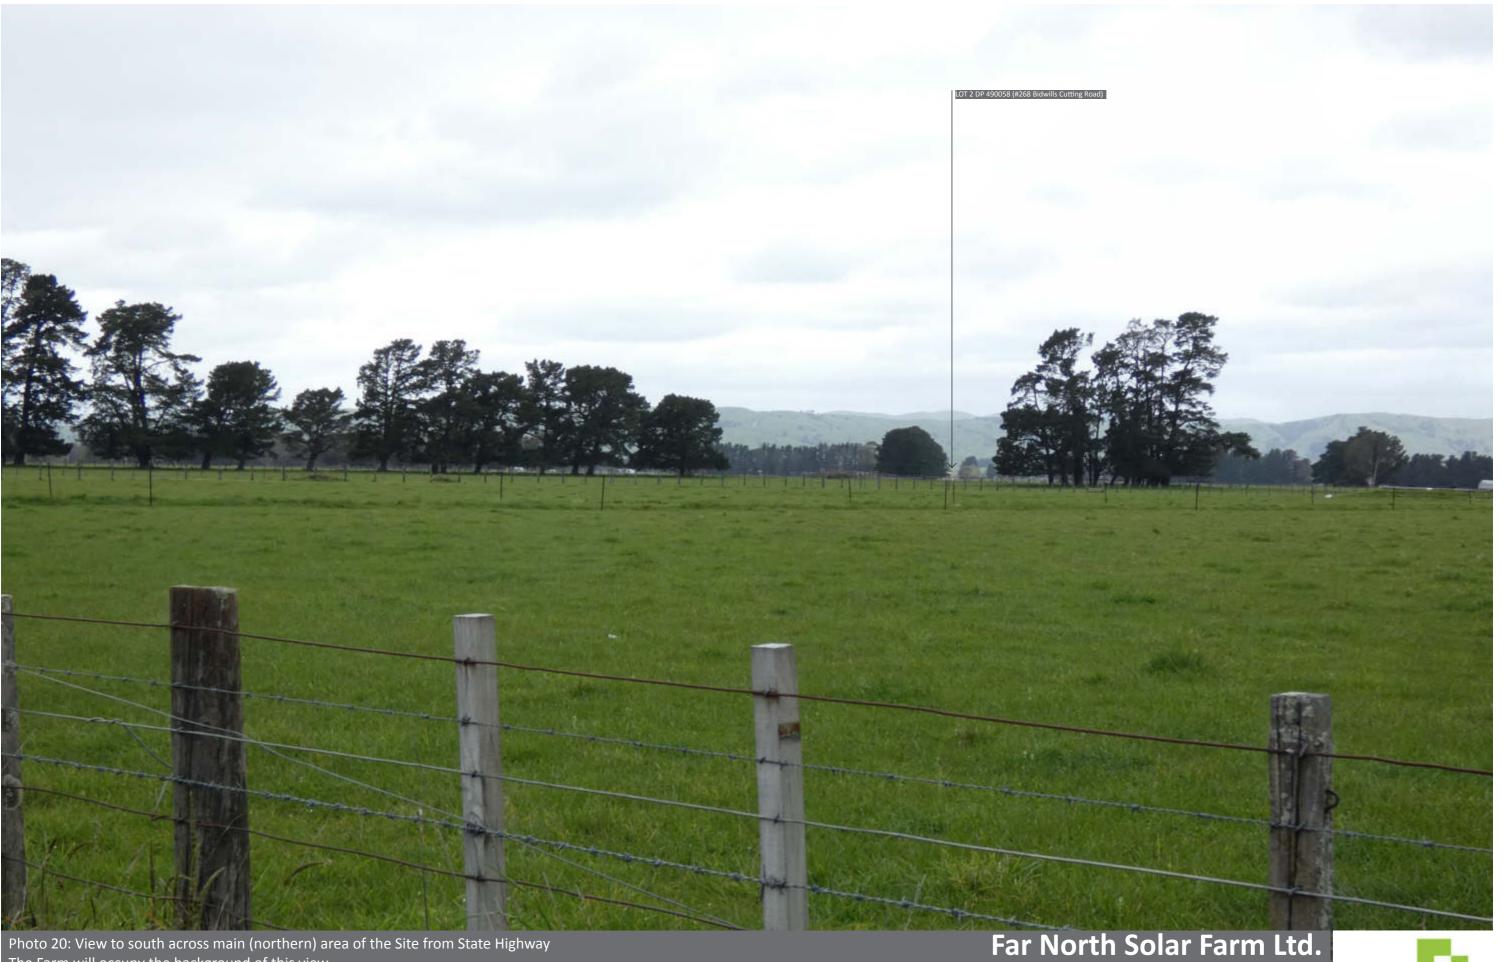

Simon Cocker Landscape Architecture

Photo taken: 13 October 2022

Photo 18: View to south across main (northern) area of the Site from State Highway
The Farm will occupy the background of this view.

Photo 19: View to south across main (northern) area of the Site from State Highway The Farm will occupy the background of this view.