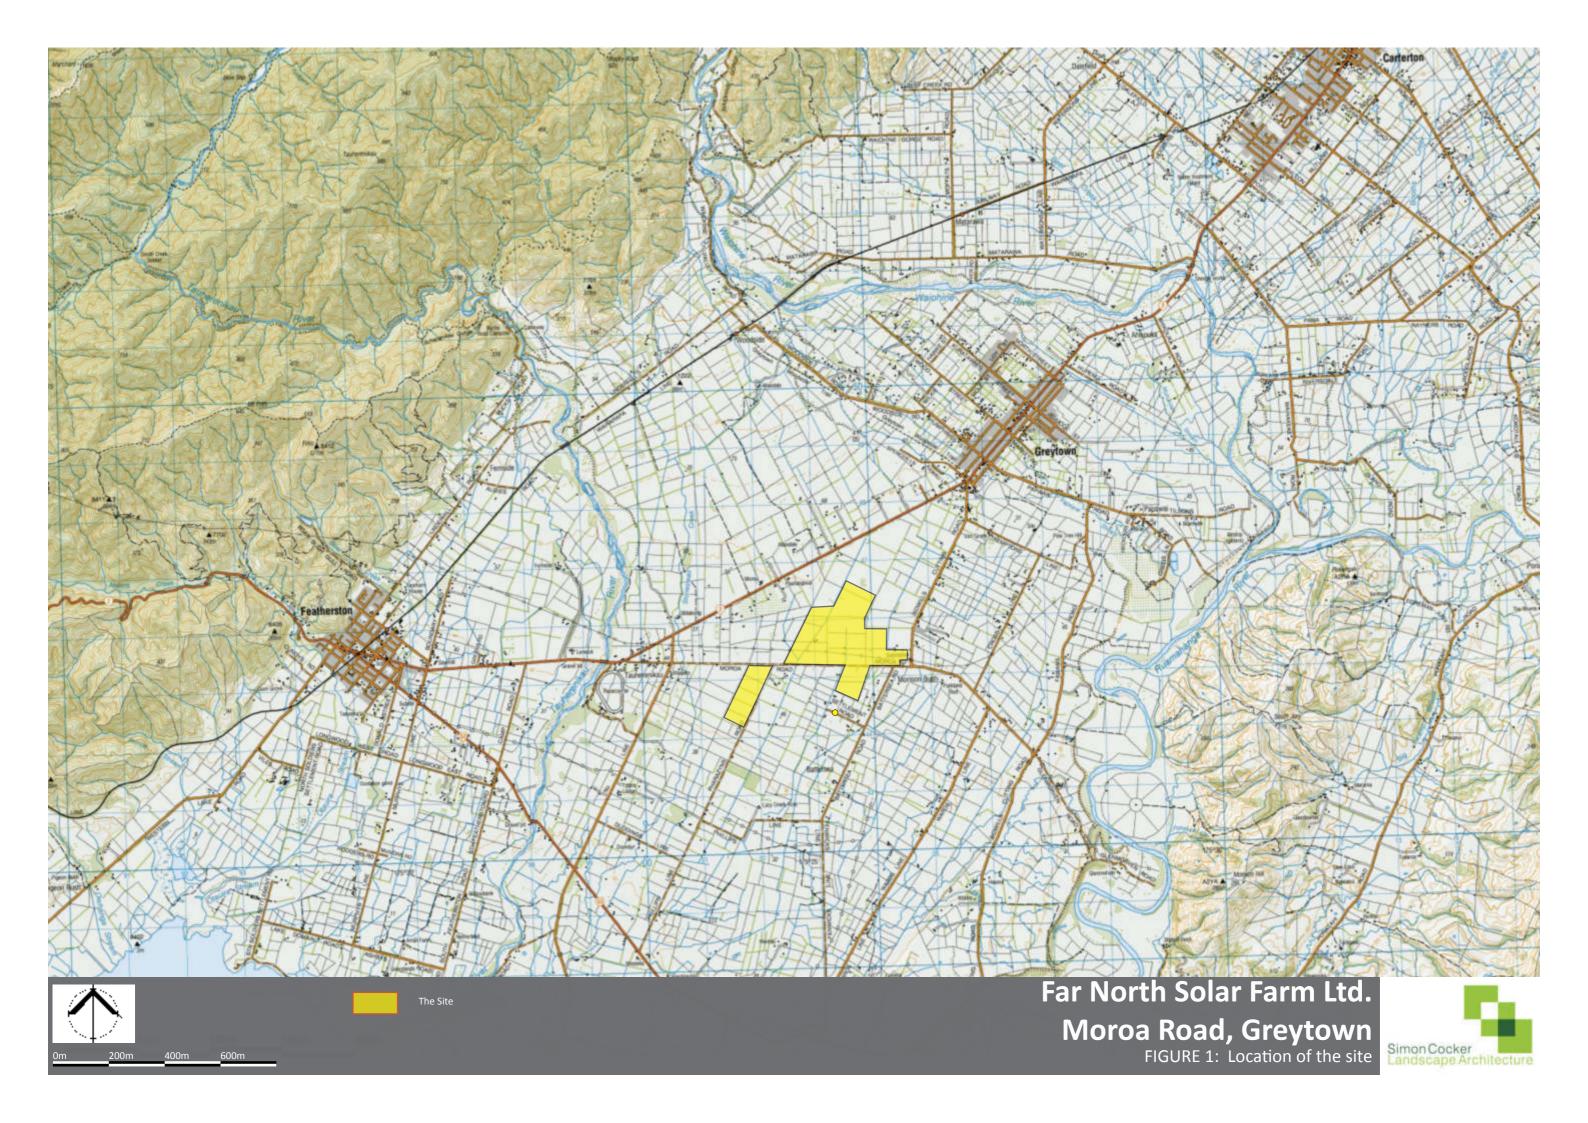

Photo 1: View to north west across the main (northern) area of the Site from Moroa Road. The Farm will occupy the forground and midground of this view.

Simon Cocker Landscape Architecture

Photo taken: 24 April 2022 Photographs (taken with digital equivalent of 50mm focal length unless otherwise specified)



Photo 2: View from Bidwells Cutting Road to west (pan 1 of 2)

Far North Solar Farm Ltd. Moroa Road, Greytown

fied) Simon



Photo 3: View from Bidwells Cutting Road to north west (pan 2 of 2)

Far North Solar Farm Ltd. Moroa Road, Greytown



Photo 4: View east to the main (northern) area of the Site from Moroa Road. The Farm will occupy the midground of this view.





Photo 5: View east to the main (northern) area of the Site from Moroa Road. The Farm will occupy the back