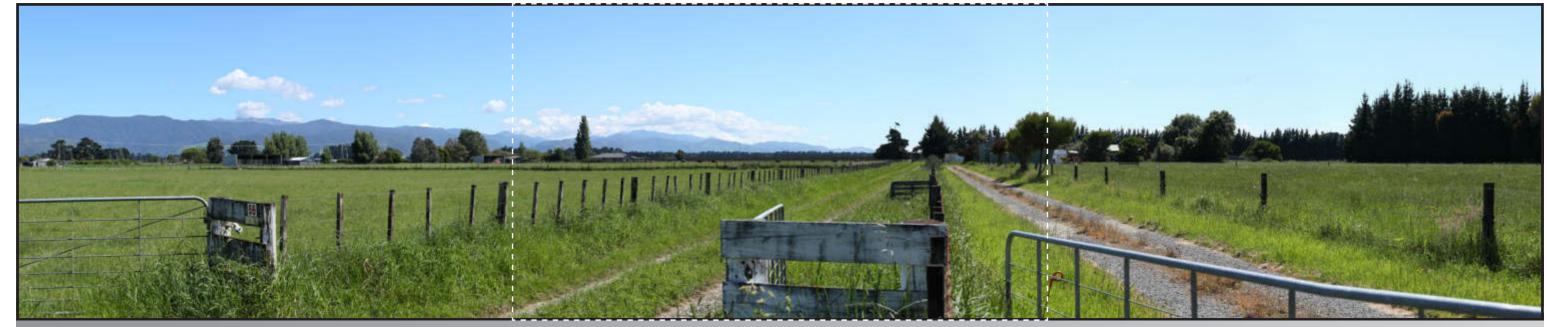

Far North Solar Farm Ltd - Greytown Viewpoint 01 - Moroa Road East OTES: All photos were taken by Virtual View with a Canon 5Dmk2 and a 50mm lens. Photo positions were surveyed by Hand Held GPS.

Viewpoint 02 - Existing

Easting: 381116.848
Northing: 777645.524
Elevation: 43.00m
Height of Camera: 1.5m
Orientation of View: NE
Date of Photography: 15 Nov 2022
Time of Photography: 10:50am

Far North Solar Farm Ltd - Greytown Viewpoint 02 - Settlement Road NOTES: All photos were taken by Virtual View with a Canon 5Dmk2 and a 50mm lens.
Photo positions were surveyed by Hand Held GPS.
Dashed white line indicates cropped viewpoint portion.

Viewpoint 02 - Existing

# IMAGE TO BE VIEWED AT 50cm FROM EYE FOR CORRECT VIEWING SCALE WHEN PRINTED AT A3

Easting: 381116.848 Northing: 777645.524 Elevation: 43.00m Height of Camera: 1.5m Orientation of View: NE Date of Photography : 15 Nov 2022 Time of Photography : 10:50am

Far North Solar Farm Ltd - Greytown

Viewpoint 02 - Settlement Road

NOTES: All photos were taken by Virtual View with a Canon 5Dmk2 and a 50mm lens.

Viewpoint 02 - Proposed