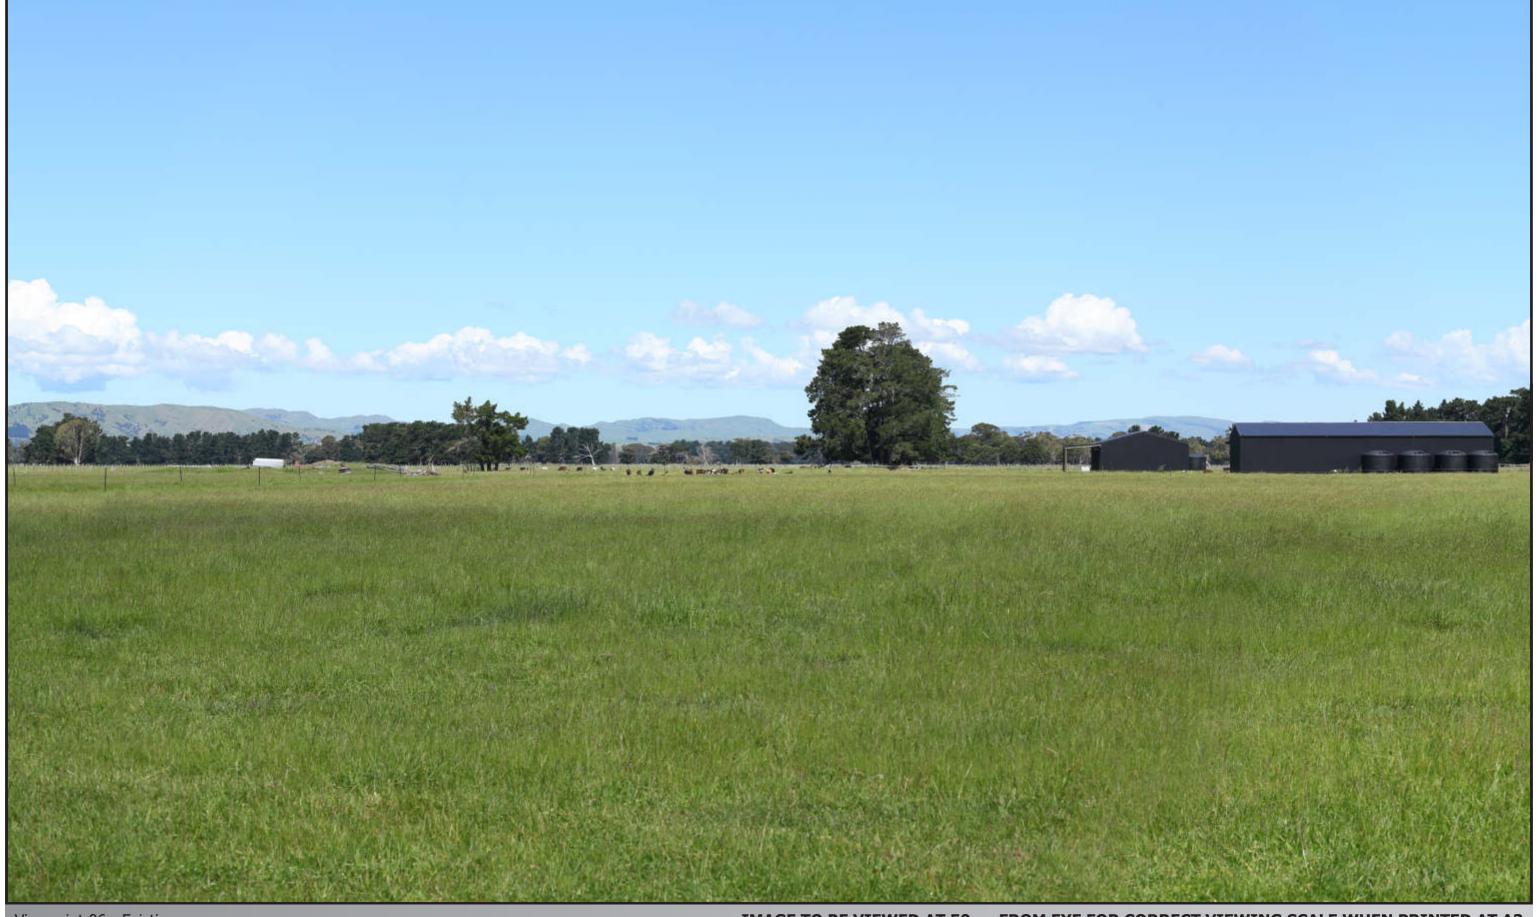

Far North Solar Farm Ltd - Greytown

Viewpoint 06 - State Highway 2

NOTES: All photos were taken by Virtual View with a Canon 5Dmk2 and a 50mm lens. Photo positions were surveyed by Hand Held GPS.

Viewpoint 06 - Proposed

### IMAGE TO BE VIEWED AT 50cm FROM EYE FOR CORRECT VIEWING SCALE WHEN PRINTED AT A3

Easting: 380486.286
Northing: 780133.058
Elevation: 59.443m
Height of Camera: 1.5m
Orientation of View: SE
Date of Photography: 15 Nov 2022
Time of Photography: 14:35pm

Far North Solar Farm Ltd - Greytown Viewpoint 06 - State Highway 2 NOTES: All photos were taken by Virtual View with a Canon 5Dmk2 and a 50mm lens. Photo positions were surveyed by Hand Held GPS.