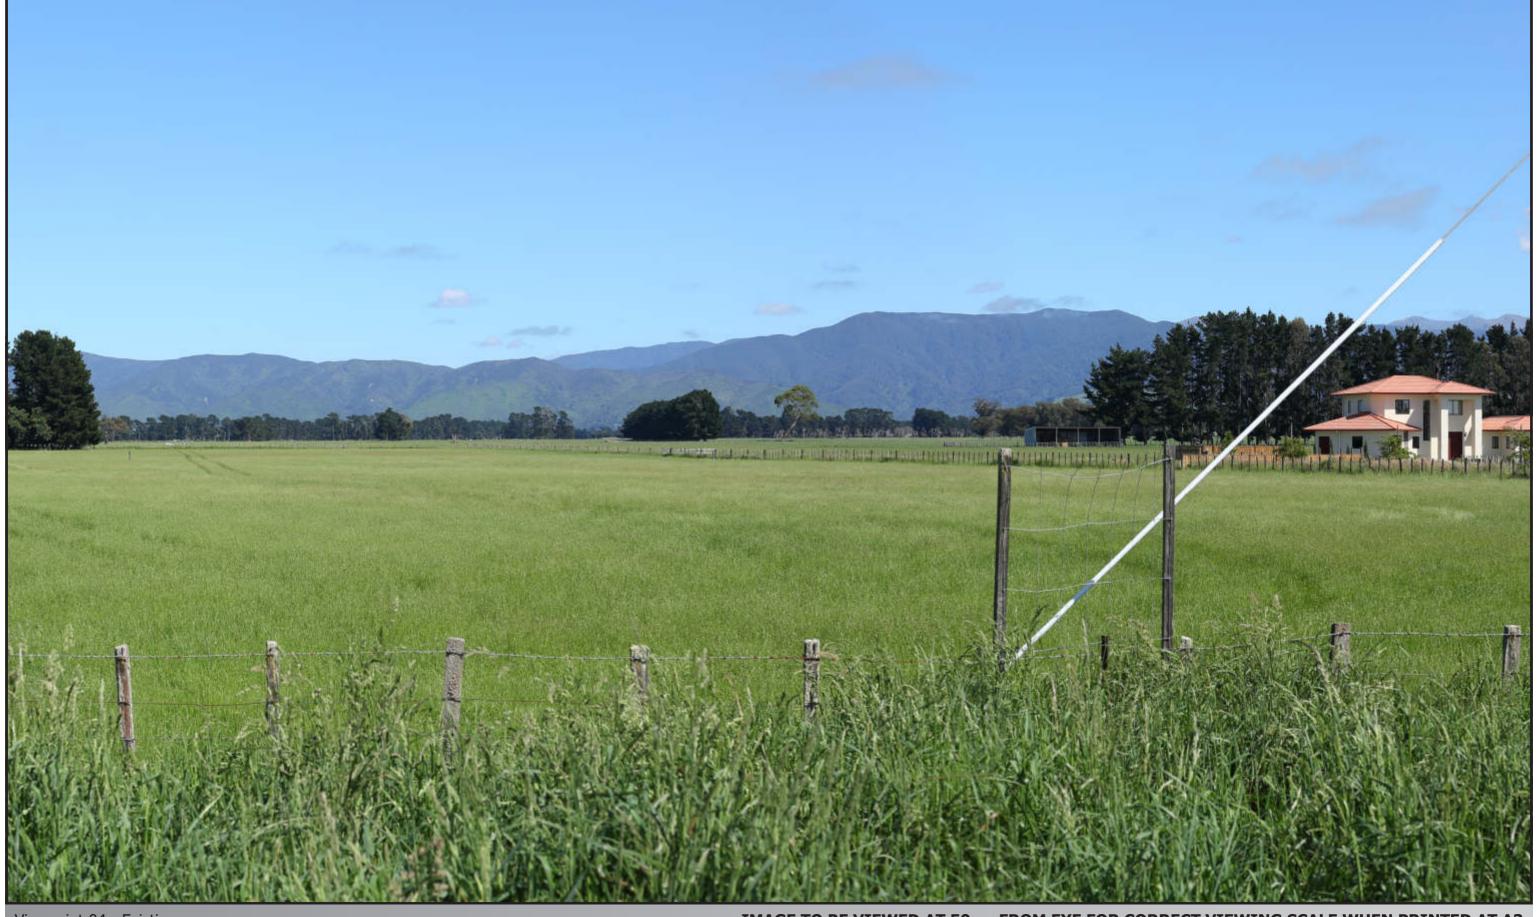

Viewpoint 01 - Existing

Viewpoint 01 - Proposed

Easting: 382096.308
Northing: 778438.535
Elevation: 46.00m
Height of Camera: 1.5m
Orientation of View: NW
Date of Photography: 15 Nov 2022
Time of Photography: 11:36am

Far North Solar Farm Ltd - Greytown Viewpoint 01 - Moroa Road East

5Dmk2 and a 50mm lens. Photo positions were surveyed by Hand Held GPS. Dashed white line indicates cropped viewpoint portion

Viewpoint 01 - Existing

# IMAGE TO BE VIEWED AT 50cm FROM EYE FOR CORRECT VIEWING SCALE WHEN PRINTED AT A3

Easting: 382096.308 Northing: 778438.535 Elevation: 46.00m Height of Camera: 1.5m Orientation of View: NW Date of Photography: 15 Nov 2022 Time of Photography: 11:36am

Far North Solar Farm Ltd - Greytown Viewpoint 01 - Moroa Road East OTES: All photos were taken by Virtual View with a Canon 5Dmk2 and a 50mm lens. Photo positions were surveyed by Hand Held GPS.

Viewpoint 01 - Proposed