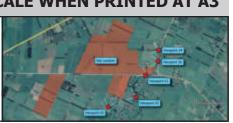

# Viewpoint Location Map

# Far North Solar Farm Ltd Greytown

• Viewpoint 01 Moroa Road East

(E)382096.308 (N)778438.535

• Viewpoint 02 Settlement Road

(E)381116.848 (N)777645.524

• Viewpoint 03 Battersea Road

(E)381832.703 (N)777879.691

• Viewpoint 04 Bidwills Cutting Road

(E)382442.491 (N)779117.539

• Viewpoint 05 Bidwills Cutting Road

(E)382420.924 (N)778838.819

• Viewpoint 06 State Highway 2

(E)380486.286 (N)780133.058

Date Printed: 07-12-2022