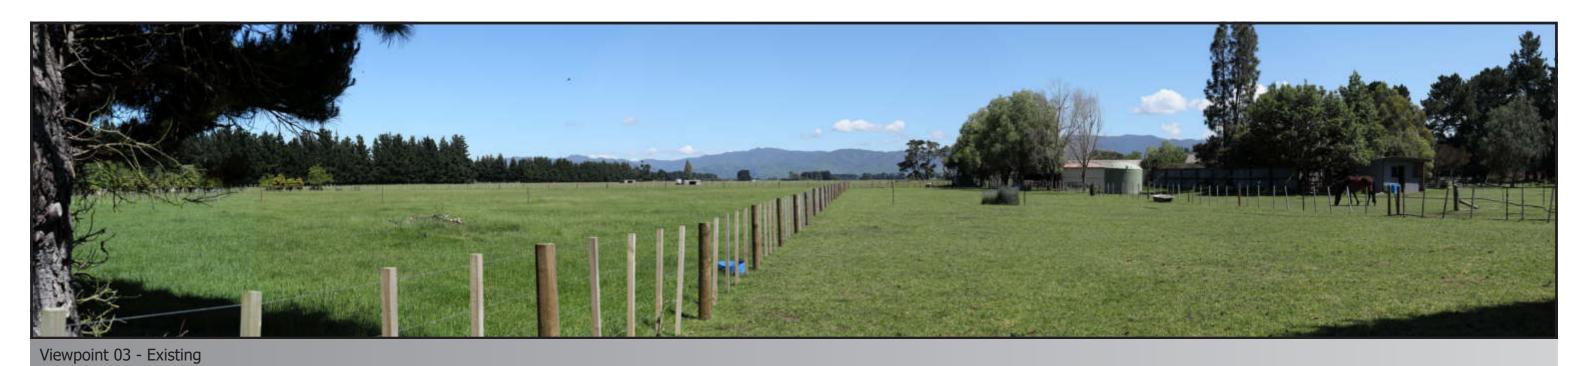

Far North Solar Farm Ltd - Greytown Viewpoint 02 - Settlement Road NOTES: All photos were taken by Virtual View with a Canon 5Dmk2 and a 50mm lens. Photo positions were surveyed by Hand Held GPS.

Easting: 381832.703 Northing: 777879.691 Elevation: 43.00m Height of Camera: 1.5m Orientation of View: NW Date of Photography: 15 Nov 2022 Time of Photography: 11:15am

Far North Solar Farm Ltd - Greytown

Viewpoint 03 - Battersea Road

NOTES: All photos were taken by Virtual View with a Canon 5Dmk2 and a 50mm lens. Photo positions were surveyed by Hand Held GPS. Dashed white line indicates cropped viewpoint portion.

5Dmk2 and a 50mm lens.
ons were surveyed by Hand Held GPS.
e indicates cropped viewpoint portion.

Version info: 0001
Date Printed: 07-12-2022

Viewpoint 03 - Existing