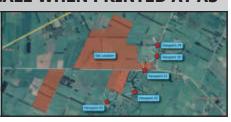

# Viewpoint Location Map

# Far North Solar Farm Ltd Greytown

• Viewpoint 01 Moroa Road East

(E)382096.308 (N)778438.535

• Viewpoint 02 Settlement Road

(E)381116.848 (N)777645.524

• Viewpoint 03 Battersea Road

(E)381832.703 (N)777879.691