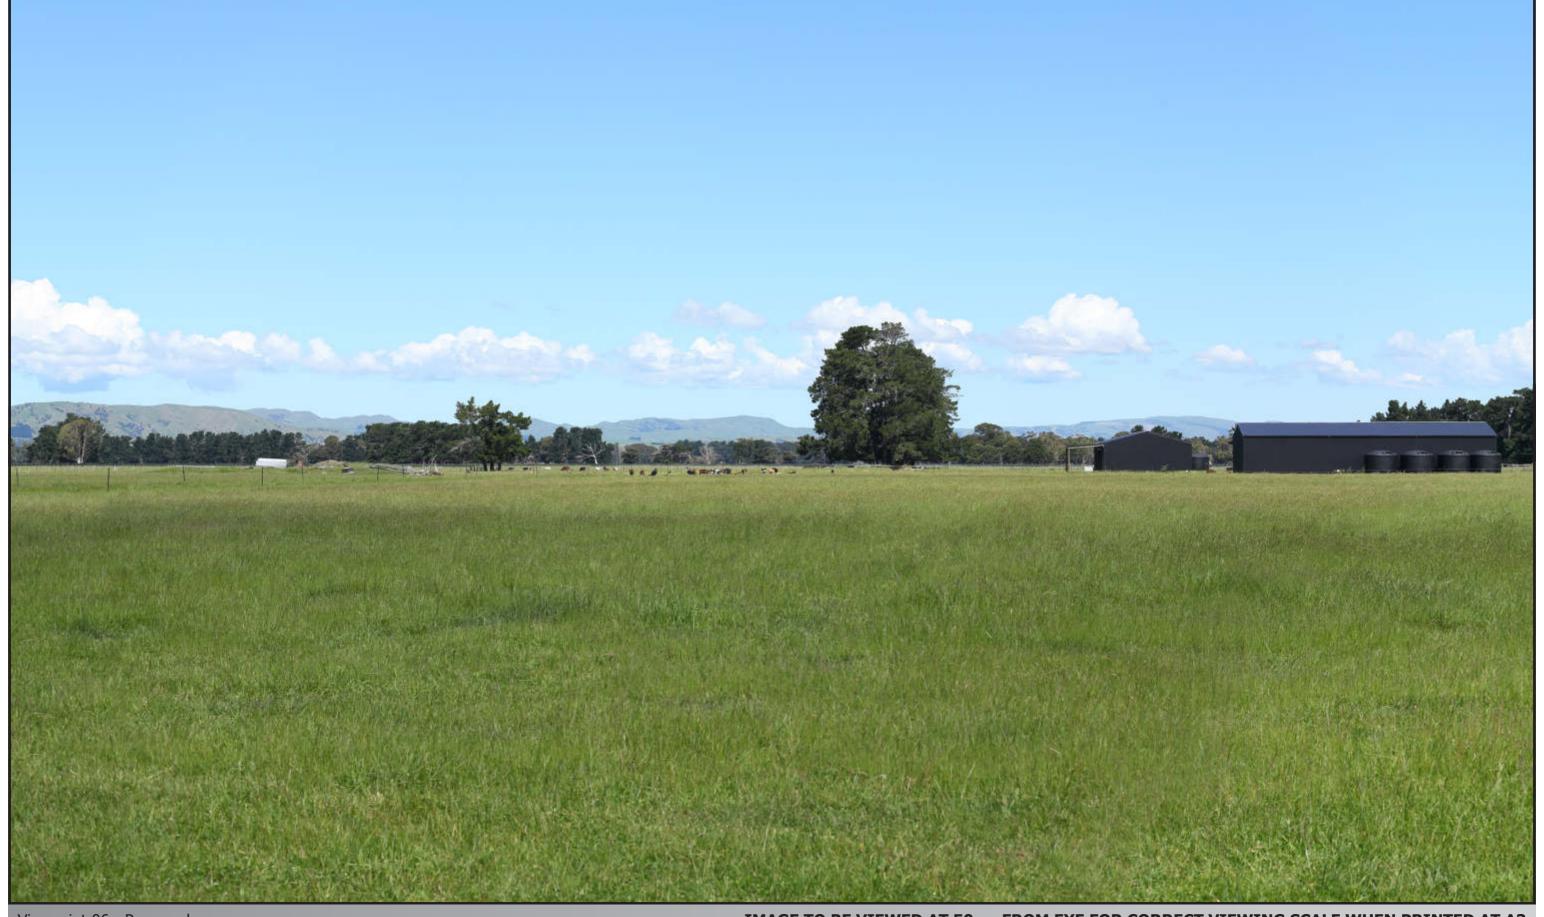

Viewpoint 01 - Existing

Viewpoint 01 - Proposed

Easting: 382096.308
Northing: 778438.535
Elevation: 46.00m
Height of Camera: 1.5m
Orientation of View: NW
Date of Photography: 15 Nov 2022
Time of Photography: 11:36am

Far North Solar Farm Ltd - Greytown Viewpoint 01 - Moroa Road East

5Dmk2 and a 50mm lens. Photo positions were surveyed by Hand Held GPS. Dashed white line indicates cropped viewpoint portion

Viewpoint 01 - Existing

# IMAGE TO BE VIEWED AT 50cm FROM EYE FOR CORRECT VIEWING SCALE WHEN PRINTED AT A3

Easting: 382096.308 Northing: 778438.535 Elevation: 46.00m Height of Camera: 1.5m Orientation of View: NW Date of Photography: 15 Nov 2022 Time of Photography: 11:36am

Far North Solar Farm Ltd - Greytown Viewpoint 01 - Moroa Road East OTES: All photos were taken by Virtual View with a Canon 5Dmk2 and a 50mm lens. Photo positions were surveyed by Hand Held GPS.

Viewpoint 01 - Proposed