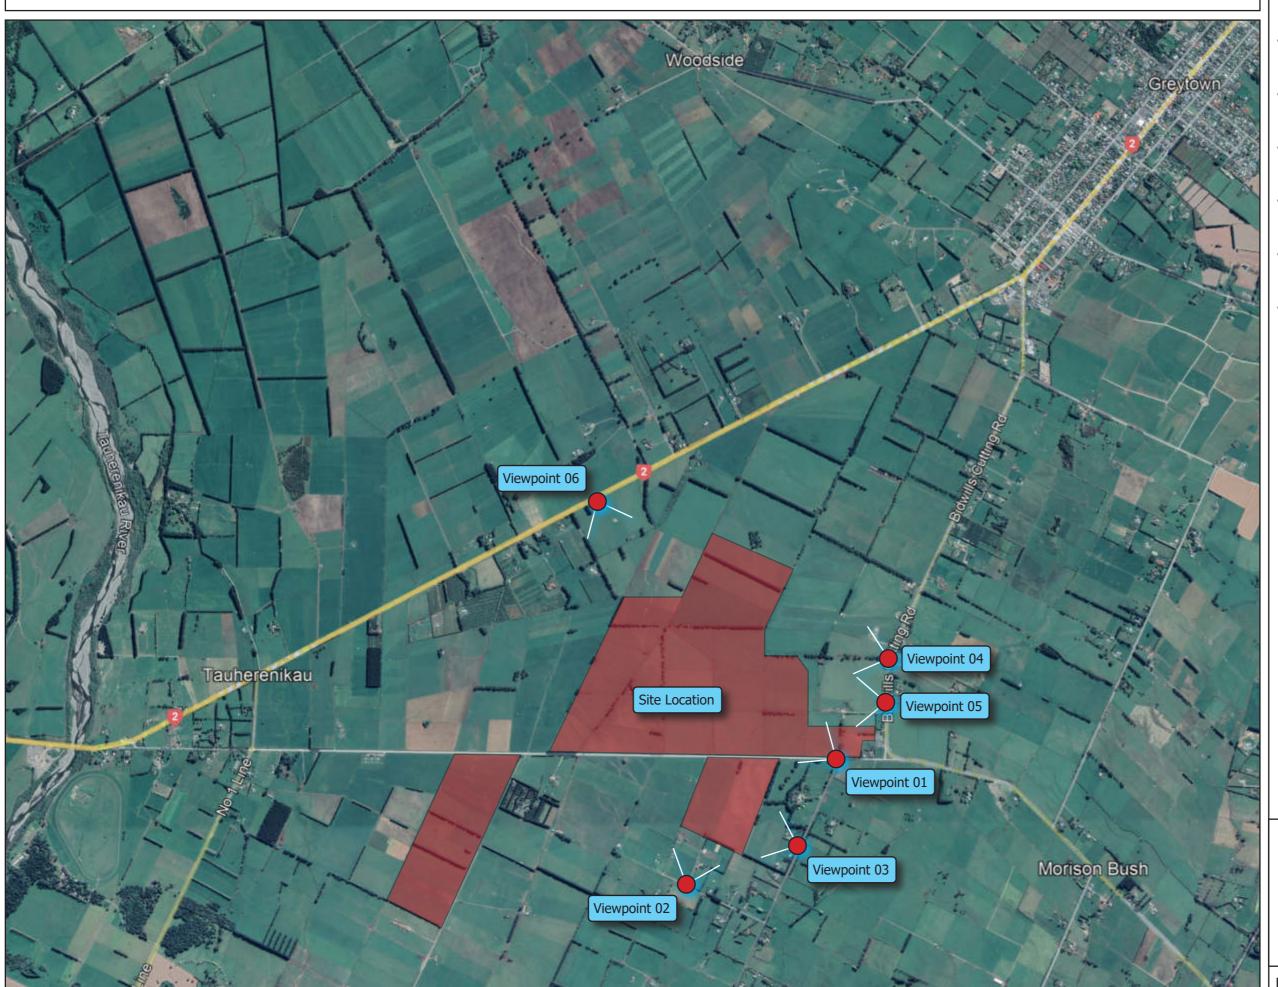

# Viewpoint Location Map

# Far North Solar Farm Ltd Greytown

• Viewpoint 01 Moroa Road East

(E)382096.308 (N)778438.535

• Viewpoint 02 Settlement Road

(E)381116.848 (N)777645.524

• Viewpoint 03 Battersea Road

(E)381832.703 (N)777879.691

• Viewpoint 04 Bidwills Cutting Road

(E)382442.491 (N)779117.539

• Viewpoint 05 Bidwills Cutting Road

(E)382420.924 (N)778838.819

• Viewpoint 06 State Highway 2

(E)380486.286 (N)780133.058

Date Printed: 07-12-2022