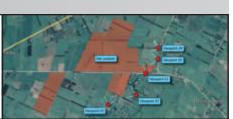

# Viewpoint Location Map

# Far North Solar Farm Ltd Greytown

• Viewpoint 01 Moroa Road East

(E)382096.308 (N)778438.535

• Viewpoint 02 Settlement Road

(E)381116.848 (N)777645.524

• Viewpoint 03 Battersea Road

(E)381832.703 (N)777879.691

• Viewpoint 04 Bidwills Cutting Road

(E)382442.491 (N)779117.539

• Viewpoint 05 Bidwills Cutting Road

(E)382420.924 (N)778838.819

• Viewpoint 06 State Highway 2

(E)380486.286 (N)780133.058

Date Printed: 07-12-2022