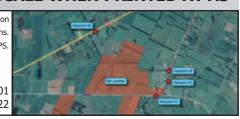

# Viewpoint Location Map

# Far North Solar Farm Ltd Greytown

• Viewpoint 01 Moroa Road East

(E)382096.308 (N)778438.535

• Viewpoint 02 Settlement Road

(E)381116.848 (N)777645.524

• Viewpoint 03 Battersea Road

(E)381832.703 (N)777879.691

• Viewpoint 04 Bidwills Cutting Road

(E)382442.491 (N)779117.539

• Viewpoint 05 Bidwills Cutting Road

(E)382420.924 (N)778838.819

• Viewpoint 06 State Highway 2

(E)380486.286 (N)780133.058

Date Printed: 07-12-2022