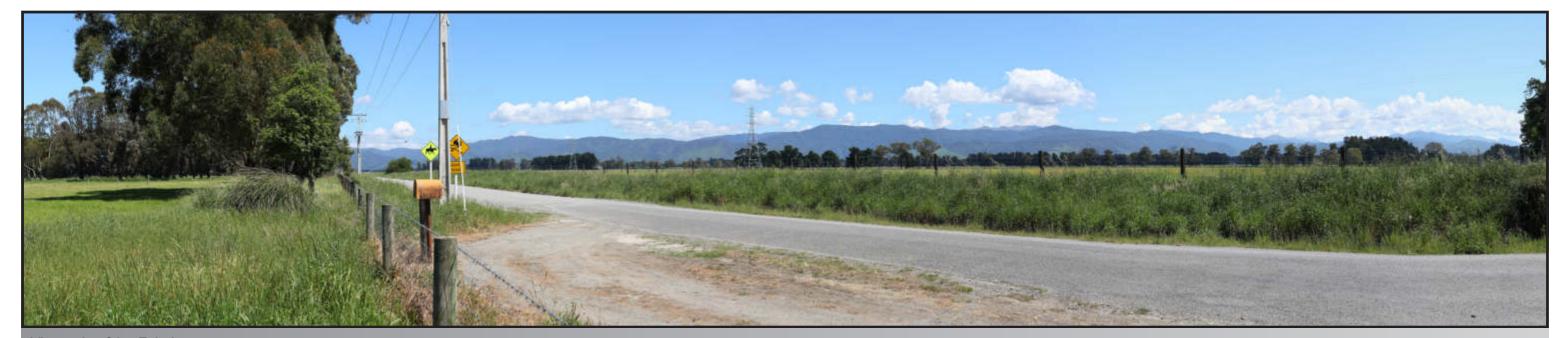

Viewpoint 01 - Existing

Viewpoint 01 - Proposed

Easting: 382096.308
Northing: 778438.535
Elevation: 46.00m
Height of Camera: 1.5m
Orientation of View: NW
Date of Photography: 15 Nov 2022
Time of Photography: 11:36am

Far North Solar Farm Ltd - Greytown Viewpoint 01 - Moroa Road East

5Dmk2 and a 50mm lens. Photo positions were surveyed by Hand Held GPS. Dashed white line indicates cropped viewpoint portion

Viewpoint 01 - Existing

# IMAGE TO BE VIEWED AT 50cm FROM EYE FOR CORRECT VIEWING SCALE WHEN PRINTED AT A3

Easting: 382096.308 Northing: 778438.535 Elevation: 46.00m Height of Camera: 1.5m Orientation of View: NW Date of Photography: 15 Nov 2022 Time of Photography: 11:36am