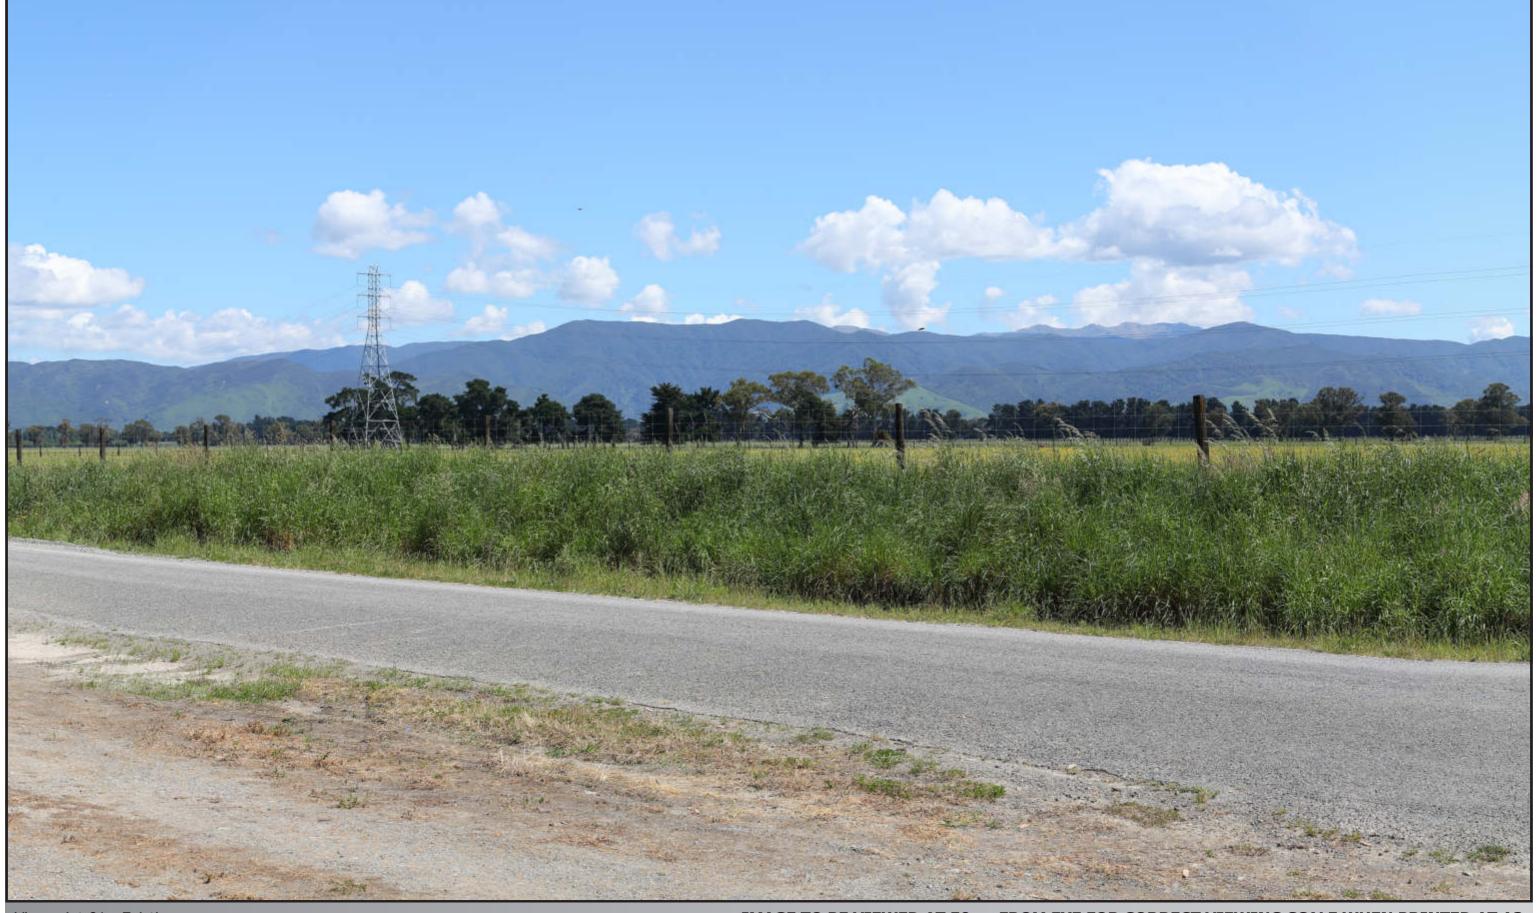

Far North Solar Farm Ltd - Greytown Viewpoint 01 - Moroa Road East OTES: All photos were taken by Virtual View with a Canon 5Dmk2 and a 50mm lens. Photo positions were surveyed by Hand Held GPS.

Viewpoint 01 - Proposed

# IMAGE TO BE VIEWED AT 50cm FROM EYE FOR CORRECT VIEWING SCALE WHEN PRINTED AT A3

Easting: 382096.308 Northing: 778438.535 Elevation: 46.00m Height of Camera: 1.5m Orientation of View: NW Date of Photography: 15 Nov 2022 Time of Photography: 11:36am

Far North Solar Farm Ltd - Greytown Viewpoint 01 - Moroa Road East OTES: All photos were taken by Virtual View with a Canon 5Dmk2 and a 50mm lens. Photo positions were surveyed by Hand Held GPS.

Viewpoint 02 - Existing