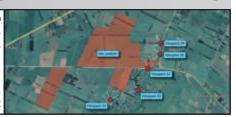

# Viewpoint Location Map

# Far North Solar Farm Ltd Greytown

• Viewpoint 01 Moroa Road East

(E)382096.308 (N)778438.535

• Viewpoint 02 Settlement Road

(E)381116.848 (N)777645.524

• Viewpoint 03 Battersea Road

(E)381832.703 (N)777879.691

• Viewpoint 04 Bidwills Cutting Road

(E)382442.491 (N)779117.539

• Viewpoint 05 Bidwills Cutting Road

(E)382420.924 (N)778838.819

• Viewpoint 06 State Highway 2

(E)380486.286 (N)780133.058

Date Printed: 07-12-2022