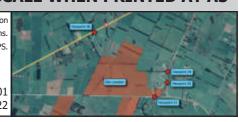

# Viewpoint Location Map

# Far North Solar Farm Ltd Greytown

• Viewpoint 01 Moroa Road East

(E)382096.308 (N)778438.535

• Viewpoint 02 Settlement Road

(E)381116.848 (N)777645.524

• Viewpoint 03 Battersea Road

(E)381832.703 (N)777879.691

• Viewpoint 04 Bidwills Cutting Road

(E)382442.491 (N)779117.539

• Viewpoint 05 Bidwills Cutting Road

(E)382420.924 (N)778838.819

• Viewpoint 06 State Highway 2

(E)380486.286 (N)780133.058

Date Printed: 07-12-2022