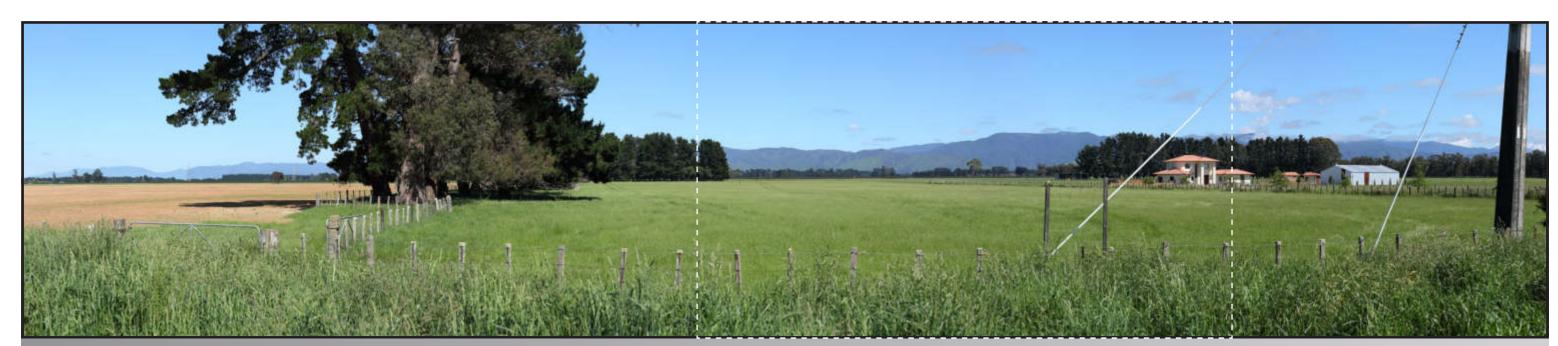

Viewpoint 04 - Proposed

### IMAGE TO BE VIEWED AT 50cm FROM EYE FOR CORRECT VIEWING SCALE WHEN PRINTED AT A3

Easting: 382442.491
Northing: 779117.539
Elevation: 48.00m
Height of Camera: 1.5m
Orientation of View: NW
Date of Photography: 15 Nov 2022
Time of Photography: 10:12am

Far North Solar Farm Ltd - Greytown Viewpoint 04 - Bidwills Cutting Road OTES: All photos were taken by Virtual View with a Canon 5Dmk2 and a 50mm lens. Photo positions were surveyed by Hand Held GPS.