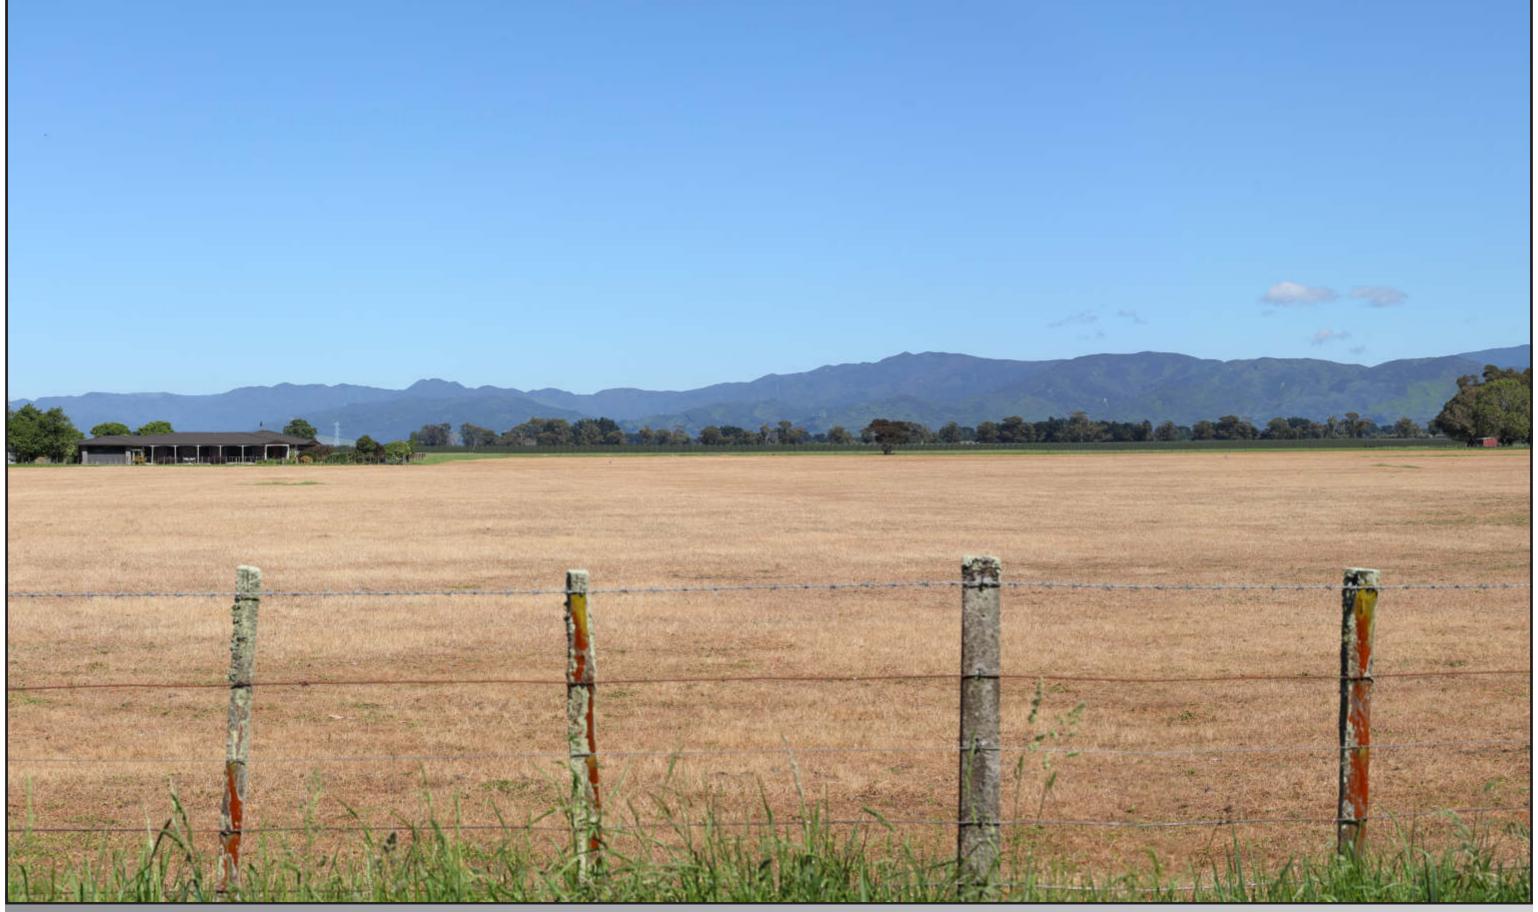

Easting: 382420.924 Northing: 778838.819 Elevation: 47.016m Height of Camera: 1.5m Orientation of View: W Date of Photography : 15 Nov 2022 Time of Photography : 10:33am

Far North Solar Farm Ltd - Greytown Viewpoint 05 - Bidwills Cutting Road

NOTES: All photos were taken by Virtual View with a Canon 5Dmk2 and a 50mm lens. Photo positions were surveyed by Hand Held GPS. Dashed white line indicates cropped viewpoint portion

Viewpoint 05 - Existing