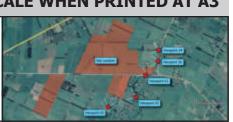

# Viewpoint Location Map

# Far North Solar Farm Ltd Greytown

• Viewpoint 01 Moroa Road East

(E)382096.308 (N)778438.535

• Viewpoint 02 Settlement Road

(E)381116.848 (N)777645.524

• Viewpoint 03 Battersea Road

(E)381832.703 (N)777879.691

• Viewpoint 04 Bidwills Cutting Road

(E)382442.491 (N)779117.539

• Viewpoint 05 Bidwills Cutting Road

(E)382420.924 (N)778838.819

• Viewpoint 06 State Highway 2

(E)380486.286 (N)780133.058

Date Printed: 07-12-2022