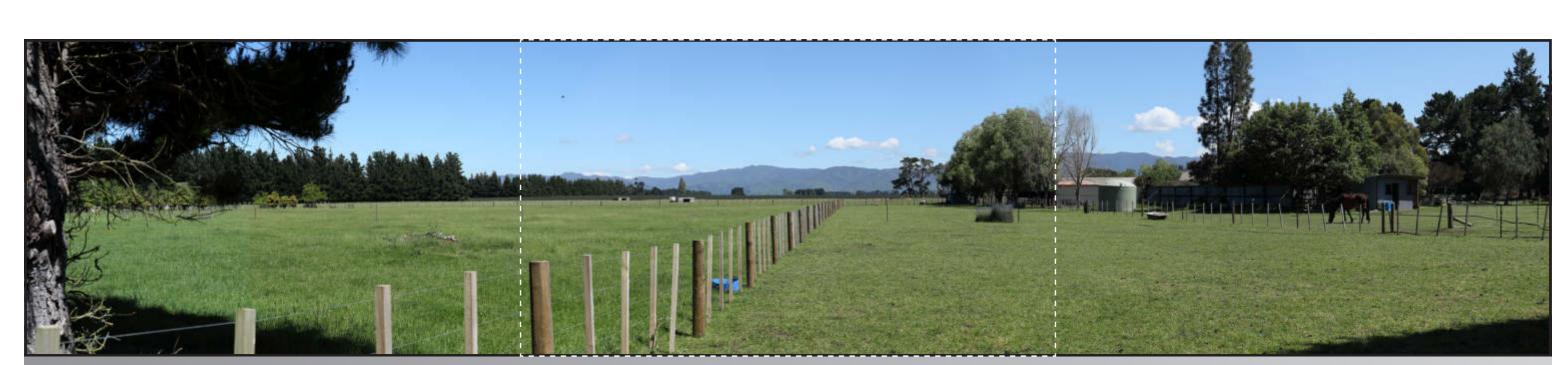

Far North Solar Farm Ltd - Greytown Viewpoint 02 - Settlement Road NOTES: All photos were taken by Virtual View with a Canon 5Dmk2 and a 50mm lens. Photo positions were surveyed by Hand Held GPS.

Easting: 381832.703 Northing: 777879.691 Elevation: 43.00m Height of Camera: 1.5m Orientation of View: NW Date of Photography: 15 Nov 2022 Time of Photography: 11:15am

Far North Solar Farm Ltd - Greytown

Viewpoint 03 - Battersea Road

NOTES: All photos were taken by Virtual View with a Canon 5Dmk2 and a 50mm lens. Photo positions were surveyed by Hand Held GPS. Dashed white line indicates cropped viewpoint portion.

5Dmk2 and a 50mm lens.
ons were surveyed by Hand Held GPS.
e indicates cropped viewpoint portion.

Version info: 0001
Date Printed: 07-12-2022

Viewpoint 03 - Existing