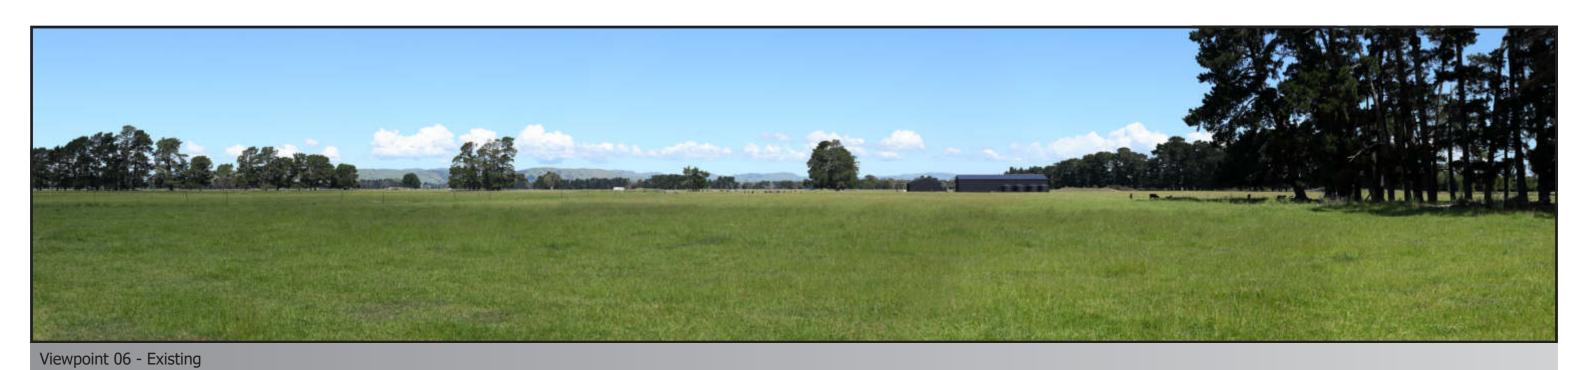

Easting: 380486.286 Northing: 780133.058 Elevation: 59.443m Height of Camera: 1.5m Orientation of View: SE Date of Photography: 15 Nov 2022 Time of Photography: 14:35pm

Far North Solar Farm Ltd - Greytown Viewpoint 06 - State Highway 2 NOTES: All photos were taken by Virtual View with a Canon 5Dmk2 and a 50mm lens. Photo positions were surveyed by Hand Held GPS. Dashed white line indicates cropped viewpoint portion.

Viewpoint 06 - Existing

### IMAGE TO BE VIEWED AT 50cm FROM EYE FOR CORRECT VIEWING SCALE WHEN PRINTED AT A3

Easting: 380486.286
Northing: 780133.058
Elevation: 59.443m
Height of Camera: 1.5m
Orientation of View: SE
Date of Photography: 15 Nov 2022
Time of Photography: 14:35pm

Far North Solar Farm Ltd - Greytown

Viewpoint 06 - State Highway 2

NOTES: All photos were taken by Virtual View with a Canon 5Dmk2 and a 50mm lens. Photo positions were surveyed by Hand Held GPS.

Viewpoint 06 - Proposed