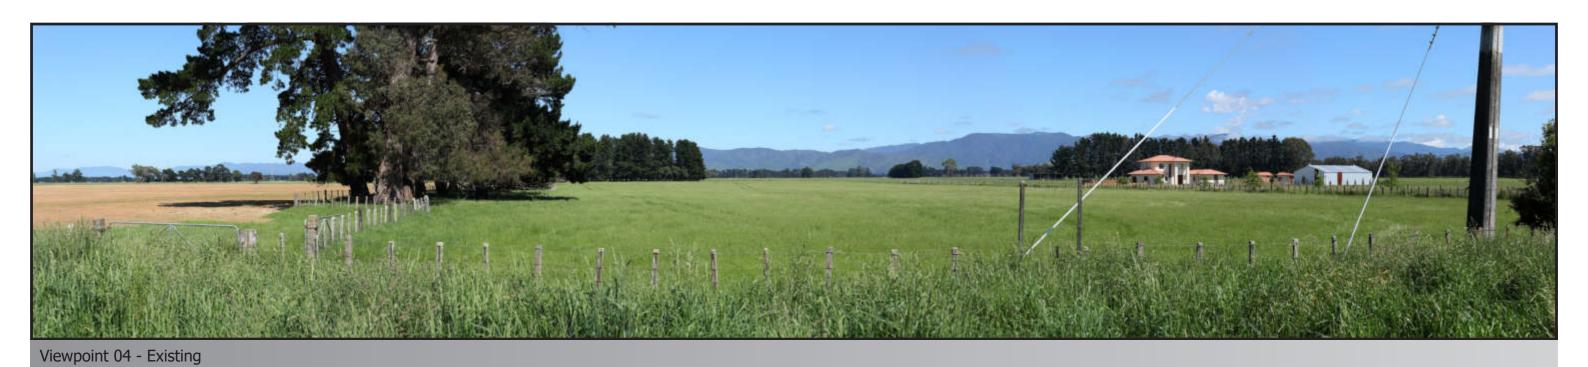

Far North Solar Farm Ltd - Greytown

Viewpoint 03 - Battersea Road

OTES: All photos were taken by Virtual View with a Canon 5Dmk2 and a 50mm lens.
Photo positions were surveyed by Hand Held GPS.

Easting: 382442.491
Northing: 779117.539
Elevation: 48.00m
Height of Camera: 1.5m
Orientation of View: NW
Date of Photography: 15 Nov 2022
Time of Photography: 10:12am

Far North Solar Farm Ltd - Greytown Viewpoint 04 - Bidwills Cutting Road NOTES: All photos were taken by Virtual View with a Canon 5Dmk2 and a 50mm lens. Photo positions were surveyed by Hand Held GPS. Dashed white line indicates cropped viewpoint portion.

Viewpoint 04 - Existing