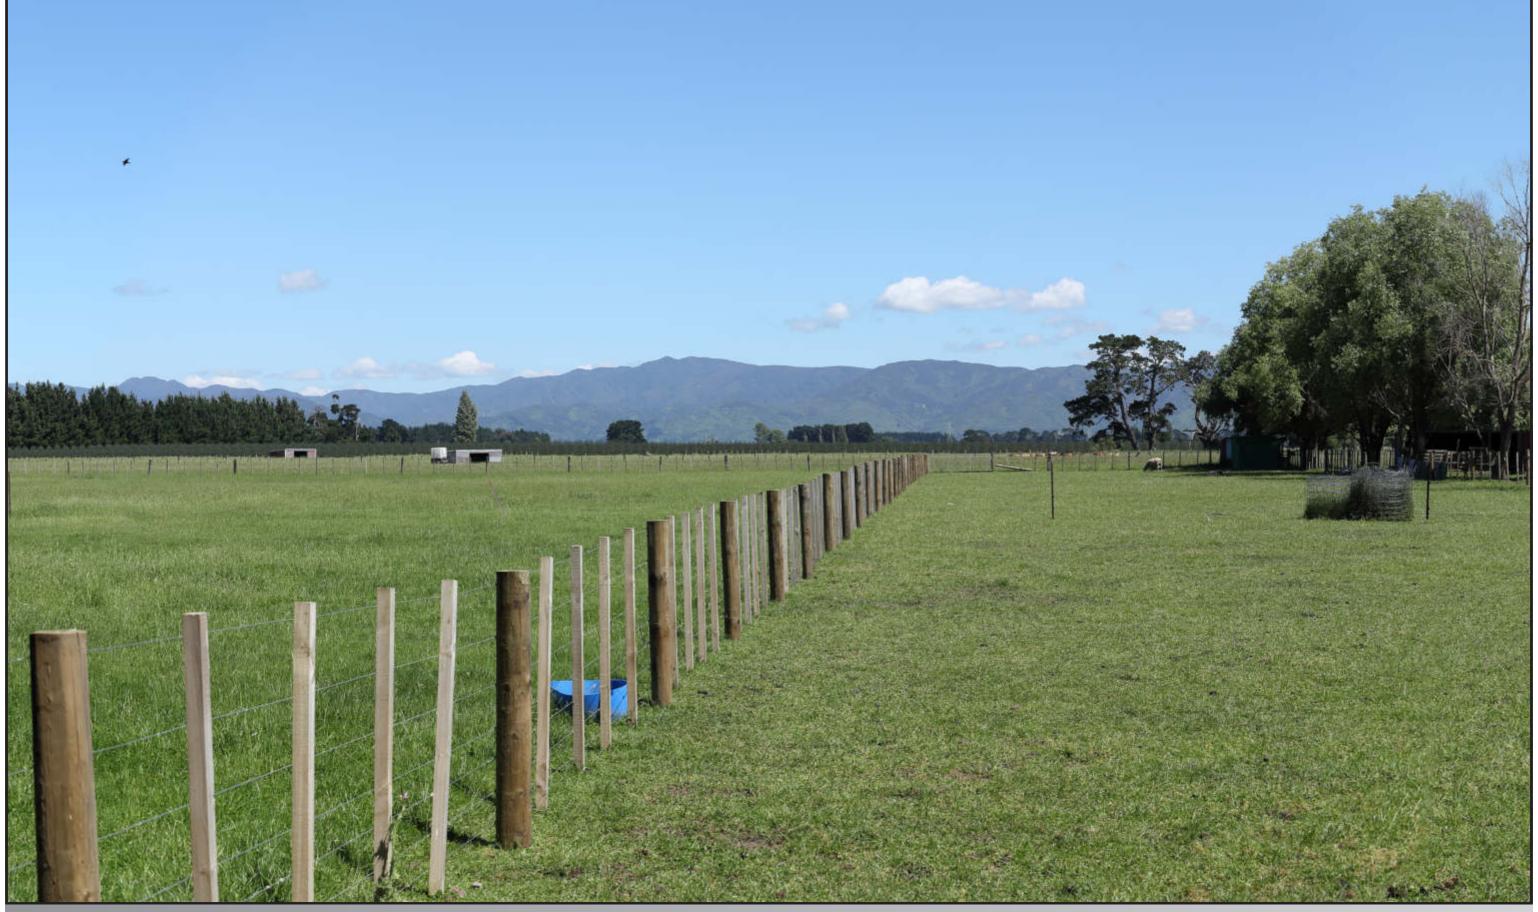

Far North Solar Farm Ltd - Greytown

Viewpoint 03 - Battersea Road

OTES: All photos were taken by Virtual View with a Canon 5Dmk2 and a 50mm lens. Photo positions were surveyed by Hand Held GPS.

Viewpoint 03 - Proposed

# IMAGE TO BE VIEWED AT 50cm FROM EYE FOR CORRECT VIEWING SCALE WHEN PRINTED AT A3

Easting: 381832.703
Northing: 777879.691
Elevation: 43.00m
Height of Camera: 1.5m
Orientation of View: NW
Date of Photography: 15 Nov 2022
Time of Photography: 11:15am

Far North Solar Farm Ltd - Greytown

Viewpoint 03 - Battersea Road

OTES: All photos were taken by Virtual View with a Canon 5Dmk2 and a 50mm lens.
Photo positions were surveyed by Hand Held GPS.

Easting: 382442.491
Northing: 779117.539
Elevation: 48.00m
Height of Camera: 1.5m
Orientation of View: NW
Date of Photography: 15 Nov 2022
Time of Photography: 10:12am