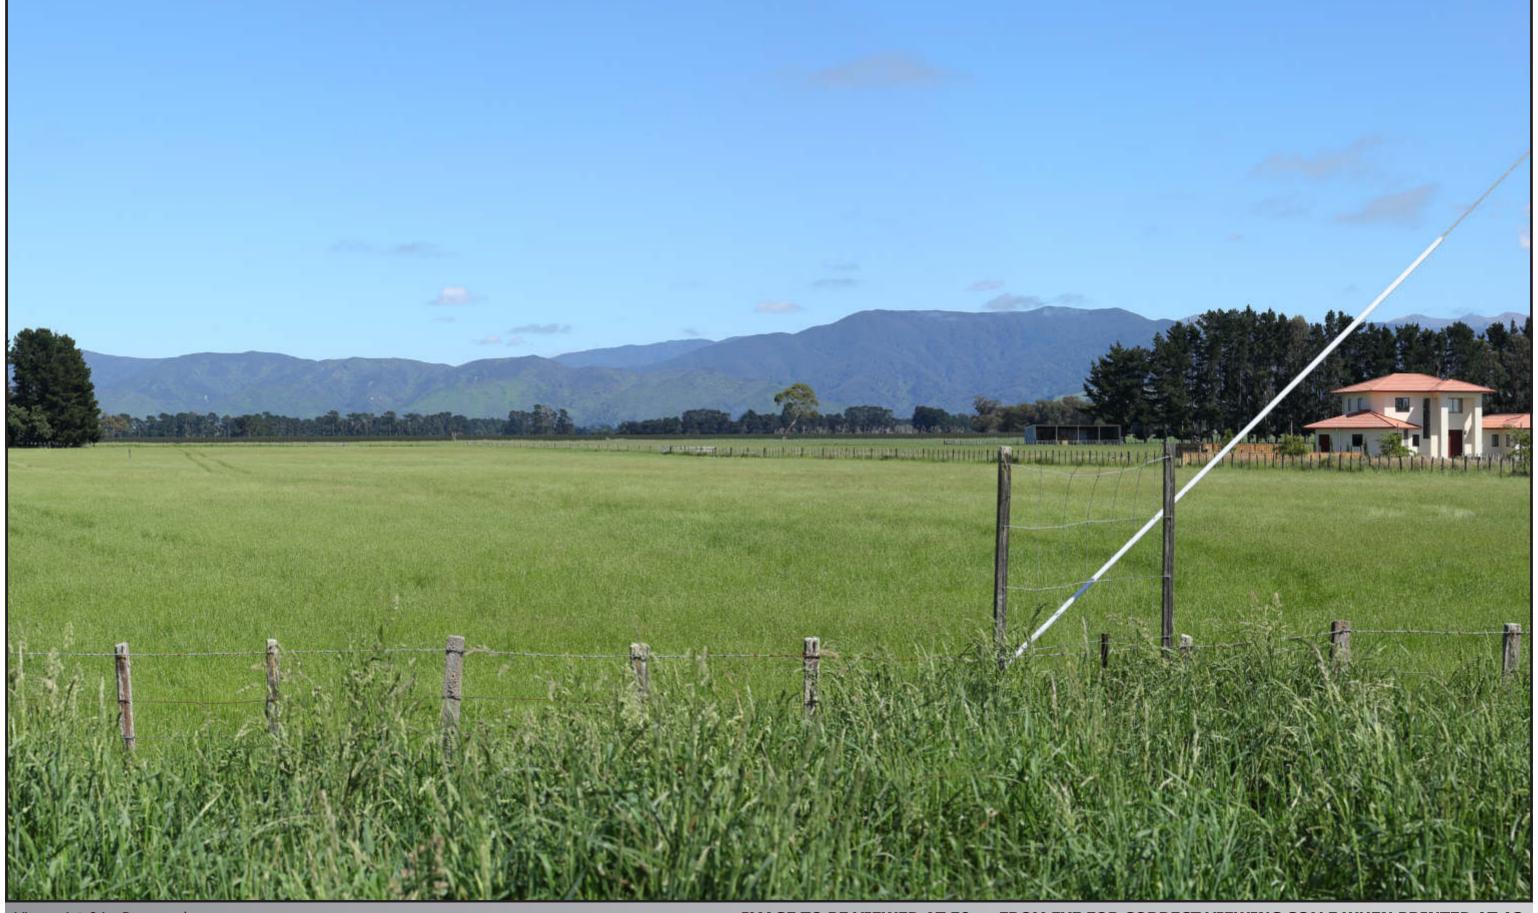

Viewpoint 01 - Existing

Viewpoint 01 - Proposed

Easting: 382096.308
Northing: 778438.535
Elevation: 46.00m
Height of Camera: 1.5m
Orientation of View: NW
Date of Photography: 15 Nov 2022
Time of Photography: 11:36am

Far North Solar Farm Ltd - Greytown Viewpoint 01 - Moroa Road East

5Dmk2 and a 50mm lens. Photo positions were surveyed by Hand Held GPS. Dashed white line indicates cropped viewpoint portion

Viewpoint 01 - Existing

# IMAGE TO BE VIEWED AT 50cm FROM EYE FOR CORRECT VIEWING SCALE WHEN PRINTED AT A3

Easting: 382096.308 Northing: 778438.535 Elevation: 46.00m Height of Camera: 1.5m Orientation of View: NW Date of Photography: 15 Nov 2022 Time of Photography: 11:36am

Far North Solar Farm Ltd - Greytown Viewpoint 01 - Moroa Road East OTES: All photos were taken by Virtual View with a Canon 5Dmk2 and a 50mm lens. Photo positions were surveyed by Hand Held GPS.

Viewpoint 01 - Proposed