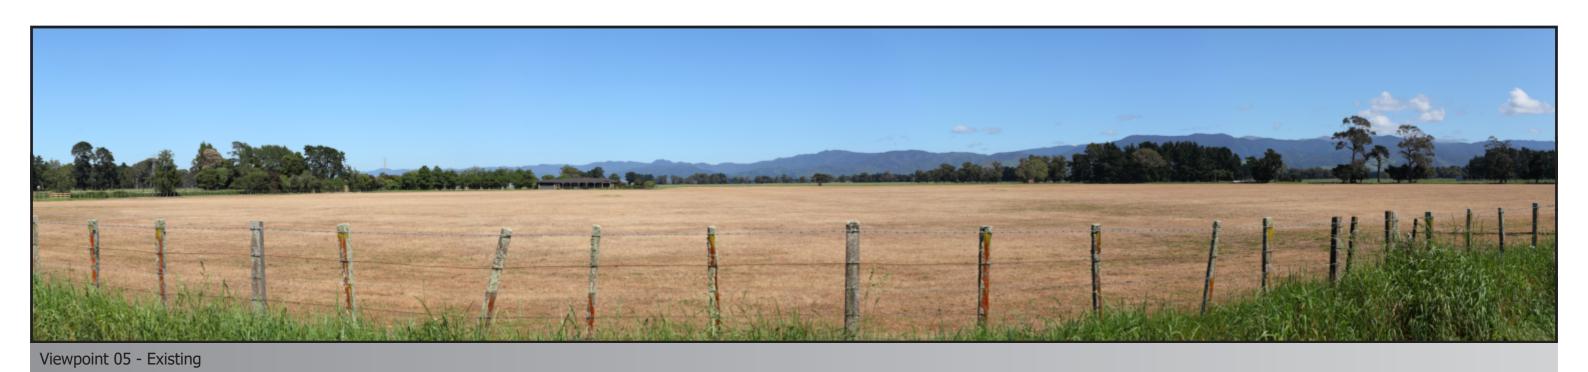

Easting: 382420.924 Northing: 778838.819 Elevation: 47.016m Height of Camera: 1.5m Orientation of View: W Date of Photography : 15 Nov 2022 Time of Photography : 10:33am

Far North Solar Farm Ltd - Greytown Viewpoint 05 - Bidwills Cutting Road

NOTES: All photos were taken by Virtual View with a Canon 5Dmk2 and a 50mm lens. Photo positions were surveyed by Hand Held GPS. Dashed white line indicates cropped viewpoint portion

Viewpoint 05 - Existing