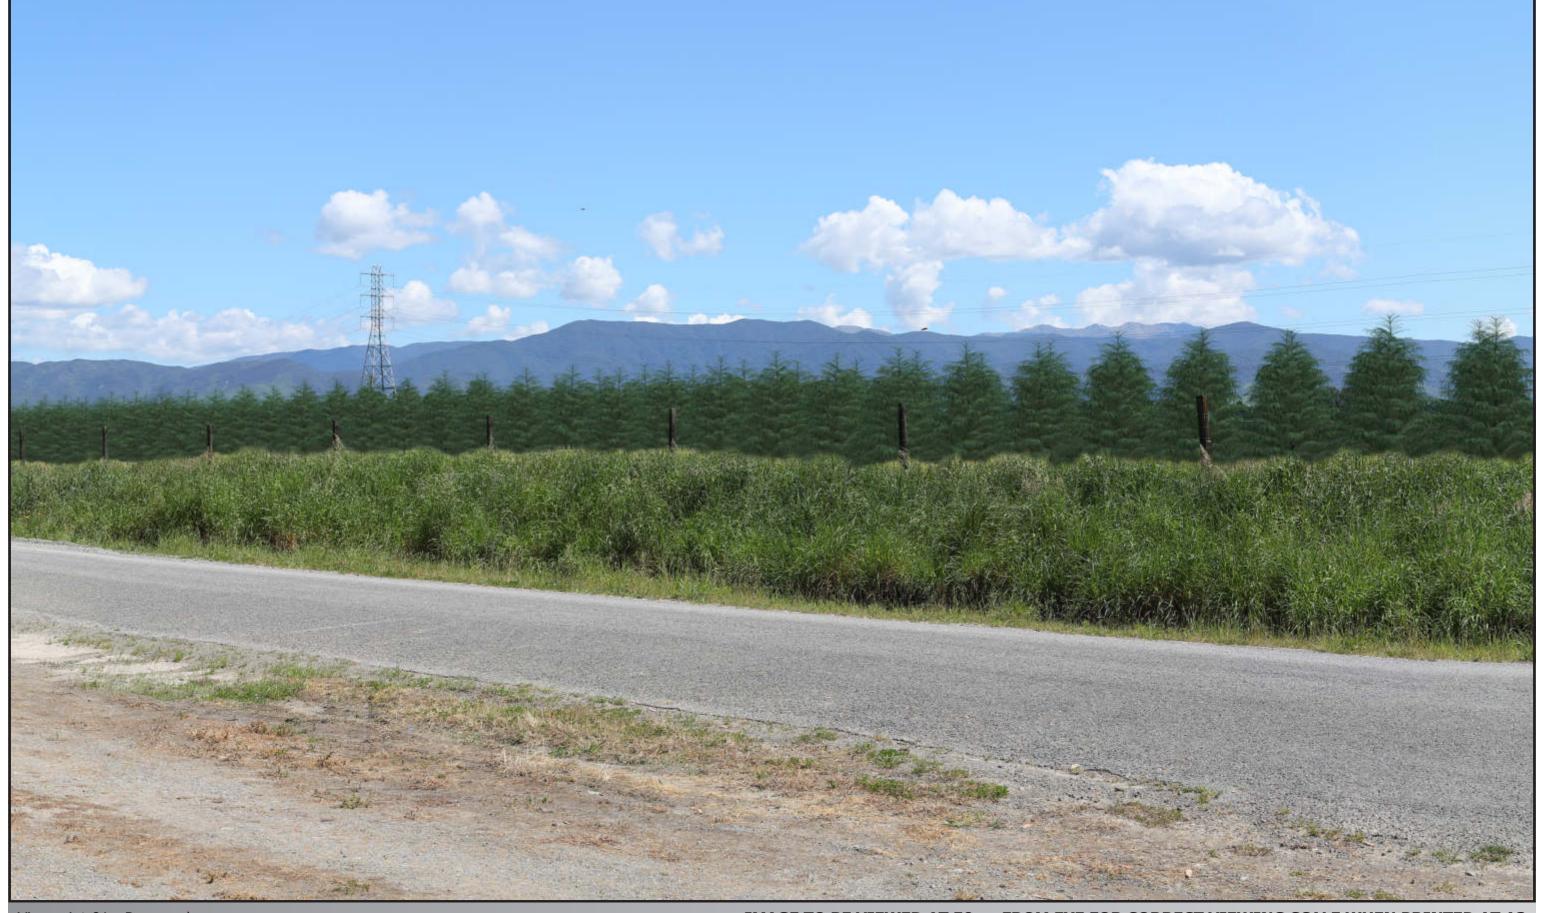

Viewpoint 01 - Existing

Viewpoint 01 - Proposed

Easting: 382096.308
Northing: 778438.535
Elevation: 46.00m
Height of Camera: 1.5m
Orientation of View: NW
Date of Photography: 15 Nov 2022
Time of Photography: 11:36am

Far North Solar Farm Ltd - Greytown Viewpoint 01 - Moroa Road East

5Dmk2 and a 50mm lens. Photo positions were surveyed by Hand Held GPS. Dashed white line indicates cropped viewpoint portion

Viewpoint 01 - Existing

# IMAGE TO BE VIEWED AT 50cm FROM EYE FOR CORRECT VIEWING SCALE WHEN PRINTED AT A3

Easting: 382096.308 Northing: 778438.535 Elevation: 46.00m Height of Camera: 1.5m Orientation of View: NW Date of Photography: 15 Nov 2022 Time of Photography: 11:36am

Far North Solar Farm Ltd - Greytown Viewpoint 01 - Moroa Road East OTES: All photos were taken by Virtual View with a Canon 5Dmk2 and a 50mm lens. Photo positions were surveyed by Hand Held GPS.

Viewpoint 01 - Proposed