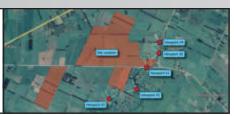

# Viewpoint Location Map

# Far North Solar Farm Ltd Greytown

• Viewpoint 01 Moroa Road East

(E)382096.308 (N)778438.535

• Viewpoint 02 Settlement Road

(E)381116.848 (N)777645.524

• Viewpoint 03 Battersea Road

(E)381832.703 (N)777879.691

• Viewpoint 04 Bidwills Cutting Road

(E)382442.491 (N)779117.539

• Viewpoint 05 Bidwills Cutting Road

(E)382420.924 (N)778838.819

• Viewpoint 06 State Highway 2

(E)380486.286 (N)780133.058

Date Printed: 07-12-2022