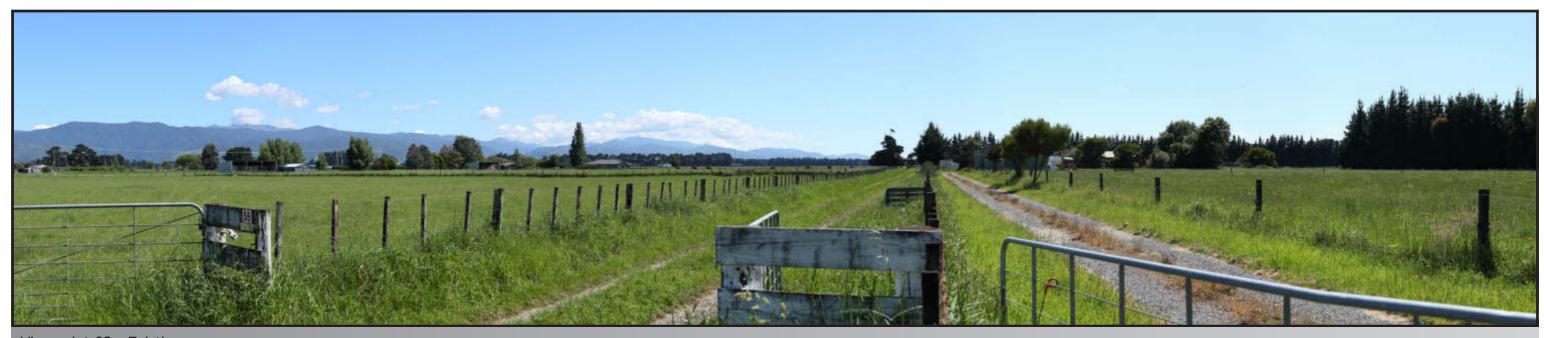

Easting: 381116.848
Northing: 777645.524
Elevation: 43.00m
Height of Camera: 1.5m
Orientation of View: NE
Date of Photography: 15 Nov 2022
Time of Photography: 10:50am

Far North Solar Farm Ltd - Greytown Viewpoint 02 - Settlement Road NOTES: All photos were taken by Virtual View with a Canon 5Dmk2 and a 50mm lens.
Photo positions were surveyed by Hand Held GPS.
Dashed white line indicates cropped viewpoint portion.

Viewpoint 02 - Existing

# IMAGE TO BE VIEWED AT 50cm FROM EYE FOR CORRECT VIEWING SCALE WHEN PRINTED AT A3

Easting: 381116.848 Northing: 777645.524 Elevation: 43.00m Height of Camera: 1.5m Orientation of View: NE Date of Photography : 15 Nov 2022 Time of Photography : 10:50am