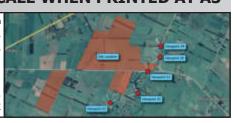

# Viewpoint Location Map

# Far North Solar Farm Ltd Greytown

• Viewpoint 01 Moroa Road East

(E)382096.308 (N)778438.535

• Viewpoint 02 Settlement Road

(E)381116.848 (N)777645.524

• Viewpoint 03 Battersea Road

(E)381832.703 (N)777879.691

• Viewpoint 04 Bidwills Cutting Road

(E)382442.491 (N)779117.539

• Viewpoint 05 Bidwills Cutting Road

(E)382420.924 (N)778838.819

• Viewpoint 06 State Highway 2

(E)380486.286 (N)780133.058

Date Printed: 07-12-2022