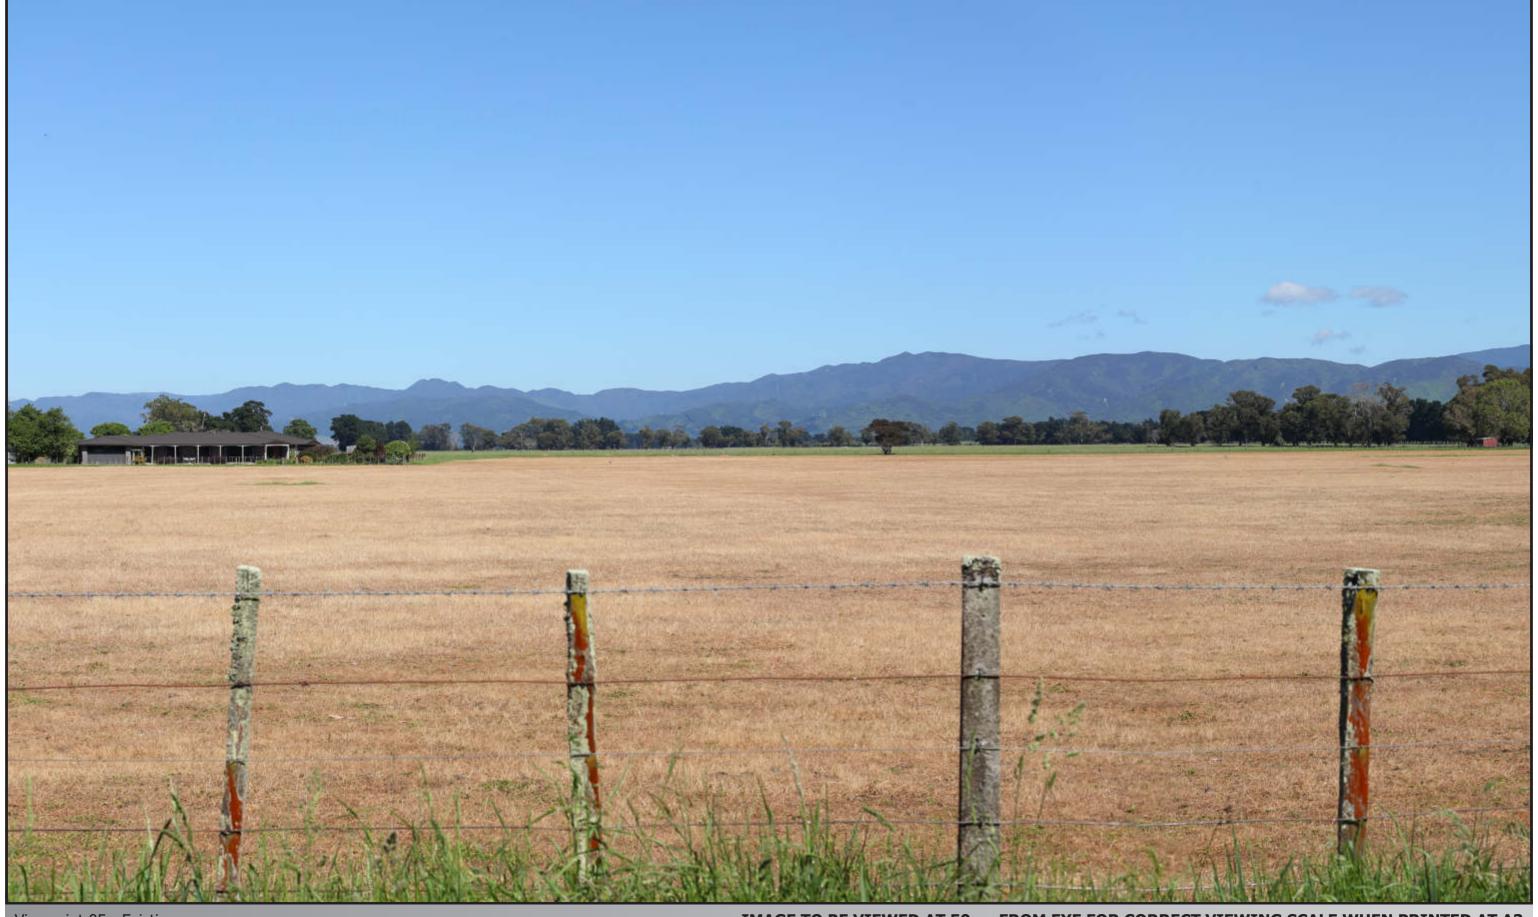

Easting: 382420.924 Northing: 778838.819 Elevation: 47.016m Height of Camera: 1.5m Orientation of View: W Date of Photography : 15 Nov 2022 Time of Photography : 10:33am

Far North Solar Farm Ltd - Greytown Viewpoint 05 - Bidwills Cutting Road

NOTES: All photos were taken by Virtual View with a Canon 5Dmk2 and a 50mm lens. Photo positions were surveyed by Hand Held GPS. Dashed white line indicates cropped viewpoint portion

Viewpoint 05 - Existing