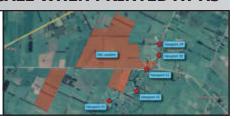

Far North Solar Farm Ltd - Greytown

Viewpoint 03 - Battersea Road

OTES: All photos were taken by Virtual View with a Canon 5Dmk2 and a 50mm lens. Photo positions were surveyed by Hand Held GPS.

Viewpoint 03 - Proposed

# IMAGE TO BE VIEWED AT 50cm FROM EYE FOR CORRECT VIEWING SCALE WHEN PRINTED AT A3

Easting: 381832.703
Northing: 777879.691
Elevation: 43.00m
Height of Camera: 1.5m
Orientation of View: NW
Date of Photography: 15 Nov 2022
Time of Photography: 11:15am

Far North Solar Farm Ltd - Greytown

Viewpoint 03 - Battersea Road

OTES: All photos were taken by Virtual View with a Canon 5Dmk2 and a 50mm lens.
Photo positions were surveyed by Hand Held GPS.

Easting: 382442.491
Northing: 779117.539
Elevation: 48.00m
Height of Camera: 1.5m
Orientation of View: NW
Date of Photography: 15 Nov 2022
Time of Photography: 10:12am