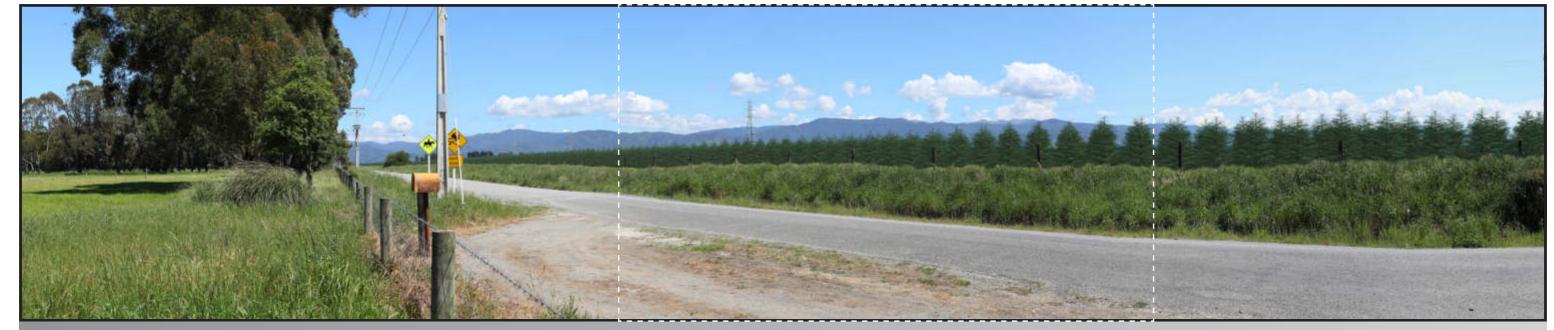

Far North Solar Farm Ltd - Greytown Viewpoint 01 - Moroa Road East OTES: All photos were taken by Virtual View with a Canon 5Dmk2 and a 50mm lens. Photo positions were surveyed by Hand Held GPS.

Viewpoint 01 - Proposed

# IMAGE TO BE VIEWED AT 50cm FROM EYE FOR CORRECT VIEWING SCALE WHEN PRINTED AT A3

Easting: 382096.308 Northing: 778438.535 Elevation: 46.00m Height of Camera: 1.5m Orientation of View: NW Date of Photography: 15 Nov 2022 Time of Photography: 11:36am

Far North Solar Farm Ltd - Greytown Viewpoint 01 - Moroa Road East OTES: All photos were taken by Virtual View with a Canon 5Dmk2 and a 50mm lens. Photo positions were surveyed by Hand Held GPS.

Viewpoint 02 - Existing