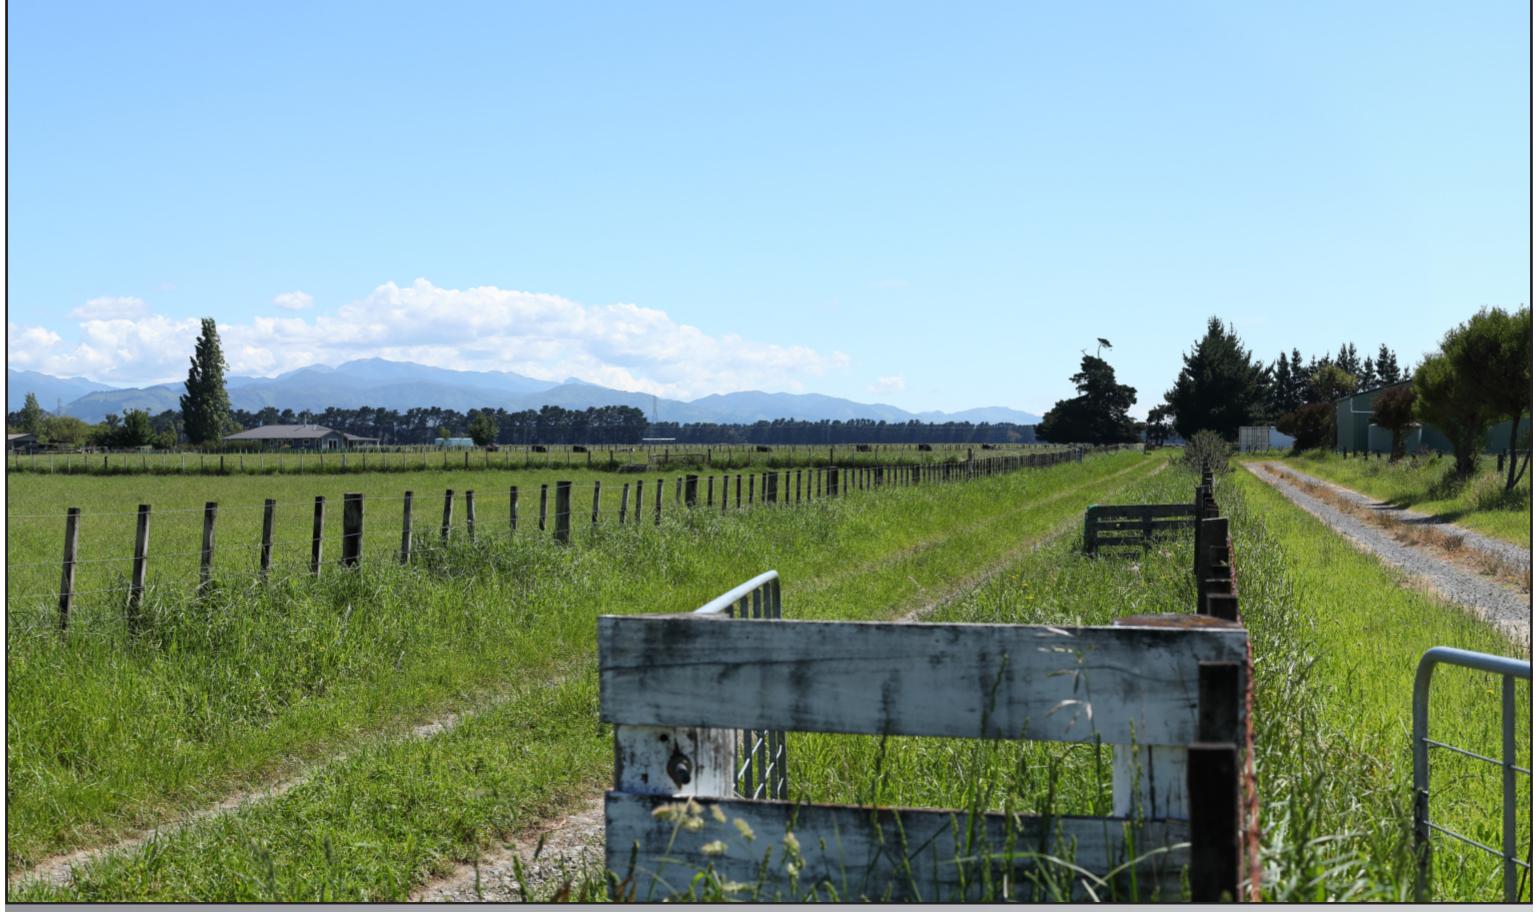

Easting: 381116.848
Northing: 777645.524
Elevation: 43.00m
Height of Camera: 1.5m
Orientation of View: NE
Date of Photography: 15 Nov 2022
Time of Photography: 10:50am

Far North Solar Farm Ltd - Greytown Viewpoint 02 - Settlement Road NOTES: All photos were taken by Virtual View with a Canon 5Dmk2 and a 50mm lens.
Photo positions were surveyed by Hand Held GPS.
Dashed white line indicates cropped viewpoint portion.

Viewpoint 02 - Existing

# IMAGE TO BE VIEWED AT 50cm FROM EYE FOR CORRECT VIEWING SCALE WHEN PRINTED AT A3

Easting: 381116.848 Northing: 777645.524 Elevation: 43.00m Height of Camera: 1.5m Orientation of View: NE Date of Photography : 15 Nov 2022 Time of Photography : 10:50am

Far North Solar Farm Ltd - Greytown

Viewpoint 02 - Settlement Road

NOTES: All photos were taken by Virtual View with a Canon 5Dmk2 and a 50mm lens.

Viewpoint 02 - Proposed