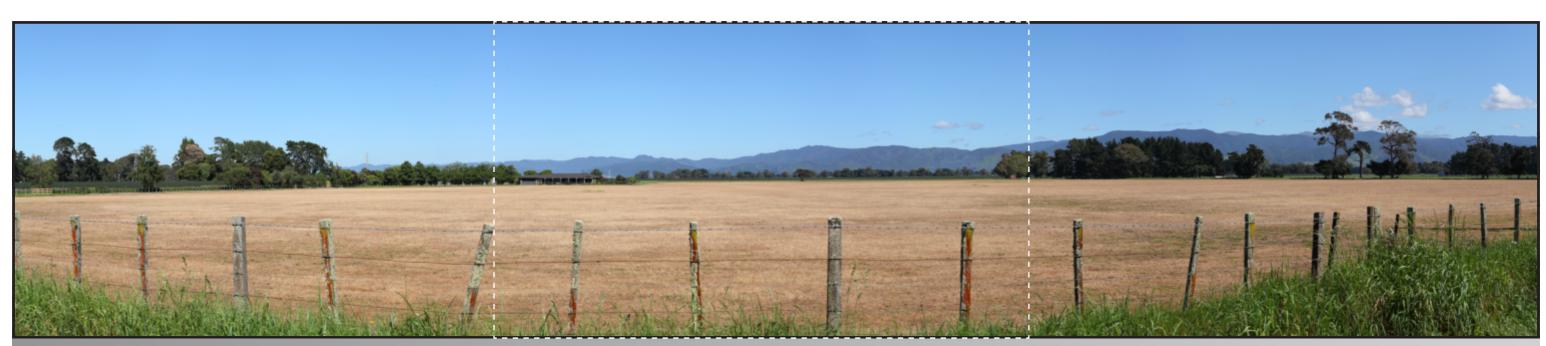

Far North Solar Farm Ltd - Greytown Viewpoint 05 - Bidwills Cutting Road OTES: All photos were taken by Virtual View with a Canon 5Dmk2 and a 50mm lens. Photo positions were surveyed by Hand Held GPS.

Viewpoint 05 - Proposed