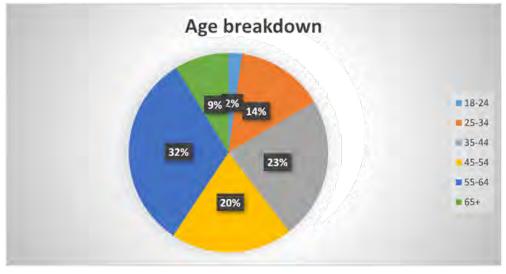

## 11.5 PEOPLE REPORT

Mr Vins spoke to the report and responded to queries from the Committee members including: changes to staffing levels (FTE) over the past 12 months and roles subsidised by external funding.