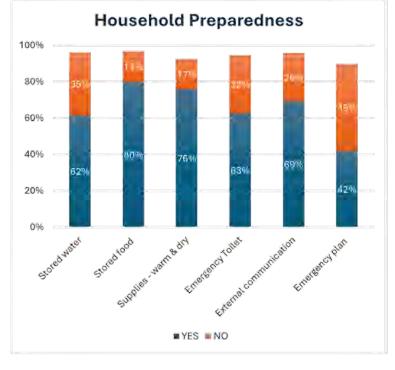

utes.
- The probability of this occurring is 25% in the next 50yrs.
- Around 650 people live in the tsunami zones in the Wairarapa.
- Currently close to 80% of people in the Wairarapa have heard of the "Long or Strong – Get Gone" message.
- However, only around 50% of people in the Wairarapa indicated that there would be no official tsunami warnings when a long or strong earthquake occurred, and an increasing number of people (50%) believed that they would receive a text alert to advise them if there was a tsunami threat following a long or strong earthquake.
- Additional analysis of coastal communities to assess more accurately their tsunami awareness and subsequent work to reduce any official warning dependency may be desirable.





## Household Preparedness Metrics in the Wairarapa





Social connectedness and cohesion is a critical element in an emergency setting and this factor was the single most important thing identified by survey respondents as being important to preparedness.

89% of respondents indicated that they knew the names of at least one neighbour which is an encouraging result.

62% of respondents indicated that had enough stored water for each person in their house for seven days. This is 4% higher that the regional average. However, a deduction from this is that around 38% of the Wairarapa's population (21807 people) may not have an adequate emergency water source in an emergency. If each of these people were provided with 3L per day then an emergency water plan to deliver around 65000L of water per day across the district may be required.

63% of res