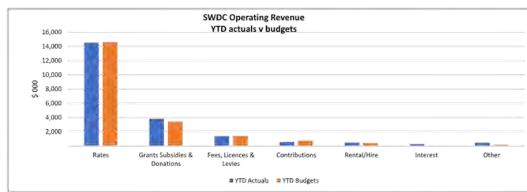

# PURPOSE

To provide the Committee with a commentary on the year-to-date 31 December 2024 results and to report any financial risks or breaches of policies.

# RECOMMENDATIONS

Officers recommend that the Committee:

- 1. **Receive** the Finance Report
- 2. Note that no significant tax risks have been identified.