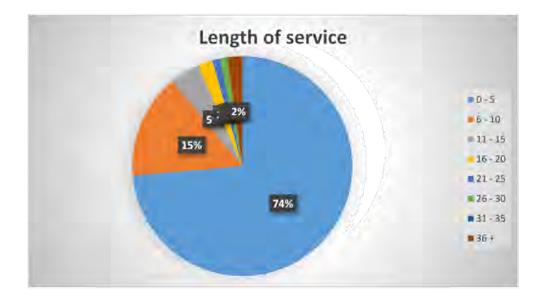

## 11.5 PEOPLE REPORT

Mr Vins spoke to the report and responded to queries from the Committee members including: changes to staffing levels (FTE) over the past 12 months and roles subsidised by external funding.