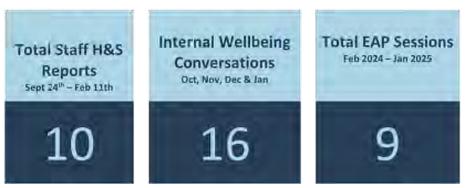

## 11.6 HEALTH, SAFETY AND EMERGENCY MANAGEMENT UPDATE

Mr Vins spoke to matters included in the report and noted the driving policy have been successful, speeding has been reduced, proactive health and safety incident reporting including near misses.