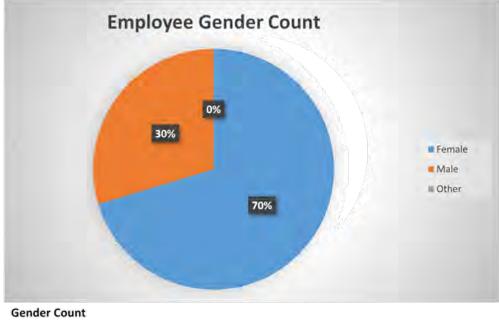

## 11.5 PEOPLE REPORT

Mr Vins spoke to the report and responded to queries from the Committee members including: changes to staffing levels (FTE) over the past 12 months and roles subsidised by external funding.