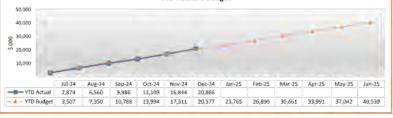

# PURPOSE

To provide the Committee with a commentary on the year-to-date 31 December 2024 results and to report any financial risks or breaches of policies.

# RECOMMENDATIONS

Officers recommend that the Committee:

- 1. **Receive** the Finance Report
- 2. Note that no significant tax risks have been identified.