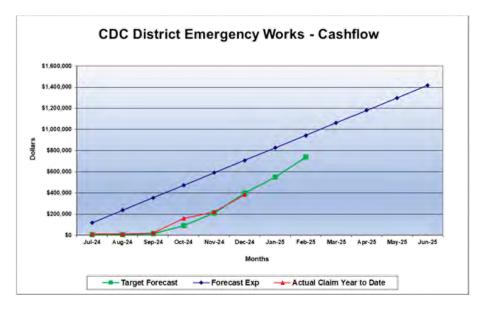

creased program.

Sites completed this year are:

- Millars Rd 1.016km
- Gladstone Road 300m
- Longbush Rd 297m

# 8. Emergency Works

 2023 Storm damage remedial works took place on the Arawhata hill ridge at Te Wharau Road during November/December period. Where possible the existing road was retreated away from the multiple under slips otherwise traditional bench and fill with reinforce grid was adopted to reinstate the carriageway width.





Fill was sourced locally, taken from bends to improve sightlines.



Example of retreating the road away from the under slip.



Example of a site where it was bench and reinstate the carriageway with reinforced fill

Emergency Remedial Works Financial progress
 The emergency remedial works and funding are anticipated to be completed by May 2025.



9. Speed Management Plan





Speed management plans are being developed to improve speed limits around schools, and Maraes in both councils. The proposed speed limits and signage are based on the Ministry of Transport's Setting of Speed Limits 2024 guidelines and Tonkin & Taylor's Technical Assessment report. Pricing for Variable Speed Limits (VSL) signs has been obtained from suppliers. The following list of schools and Marae are considered for Carterton. South Wairarapa District Council final table is currently being worked on and is not complete at the time of this report.

|    | School / Maraes              | Road              | Proposed Speed  |
|----|------------------------------|-------------------|-----------------|
| 1  | Carterton Kindergarten       | Victoria St       | 30/