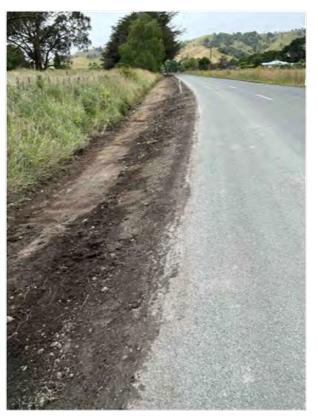

|
|    |                              | Tyne              | 30              |
|    |                              | Dalefield         | 100/60 (30 VSL) |
| 12 | Dalefield School             | Waterson          | 100/60 (30 VSL) |
|    |                              | Thomas            | 100/60 (30 VSL) |
| 13 | Gladstone School             | Te Whiti          | 100/60 (30 VSL) |
| 12 | Gladstone School             | Fitzherbert       | 100/60 (30 VSL) |
| 14 | Hurunui-ö-Rangi Marae        | Gladstone         | 100/60 (30 VSL) |





# 10. Photos

Edge break repairs





Edge break repairs on Waingawa Road

Potholes





Pothole repaired on Waingawa Road

#### **Unsealed Road Maintenance**









Unsealed road grading and metalling on Craigie Lea Road

Drainage Maintenance



Drain cleaning on Longbush Road





# SWDC December 2024

#### Overview

- As mentioned above for CDC NZTA Waka Kotahi nominated a close off date of 31 December 2024 to complete works from Hale and Gabrielle funding at the higher FAR rate (91%).
- Lake Ferry Road/Whakatomotomo drop out reinstatement started.
- Sunny view White Rock road stabilisation stages one and two begun.
- Provision of additional parking spaces for Mobility users in Greytown.

## 1. Sealed Road Pavement Maintenance

- Edge break repairs completed = 76 m
- Repaired 369 potholes
- Shoulder maintenance 3.595 km





#### 2. Unsealed Maintenance

Unsealed roads graded = 178.56 km

#### 3. Drainage Maintenance

- Carried out 56.85 km of street sweeping and cleaned 0.040 km of unlined surface water channels
- Cleaned sum