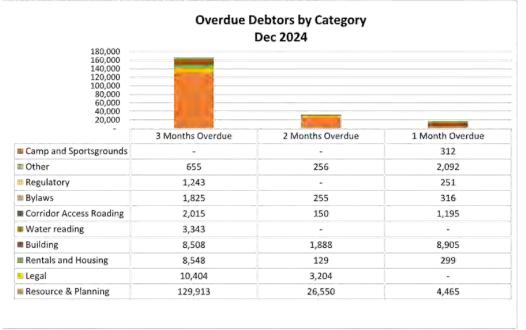

## Contents

- 1. Executive Summary Financial Report
- 2. Statement of Financial Performance
- 3. Statement of Financial Position
- 4. Investment and Borrowing Summary
- 5. Capital Expenditure Significant Projects
- 6. Rates Arrears
- 7. Debtors Arrears