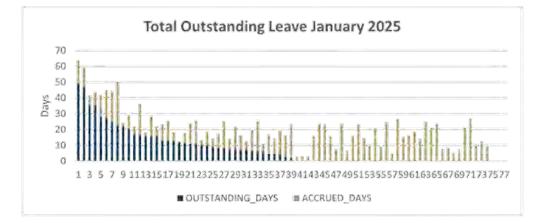

-----------------------------------------------------------------------------------------------------------------------------------------------------------------------------------------------------------------------------------------------------------------------------------------------------------------------------------------------------------------------------------------------------------------------|--|

#### APPENDICES

Appendix 1 People Dashboard Jan 25

SLT Monthly People Dashboard (as per information being reported to ARF)

| ٠ | Current number of vacancies                     | 0 | 3  |
|---|-------------------------------------------------|---|----|
| ٠ | Staff attrition for period 1/7/2023 - 30/6/2024 | = | 12 |
| ٠ | Staff attrition for period 1/7/2024 - 30/6/2025 | Ξ | 5  |



Please note Casual Employees do not accrue leave so are not represented on this chart.



Total Annual Leave Taken in each month (Days) to 31 January 2025



#### • Total Sick Leave Taken in each month (Days) to 31 January 2025

#### Organisational makeup (as of 31 January 2025)



| Employment type | Number of staff |
|-----------------|-----------------|
| Casual          | 5               |
| Full-time       | 64              |
| Part-time       | 18              |
| Fixed Term      | 4               |
| Total Staff     | 91              |





| Length of Service | No. of employees |
|-------------------|------------------|
| 0 - 5             | 67               |
| 6 - 10            | 14               |
| 11 - 15           | 4                |
| 16 - 20           | 2