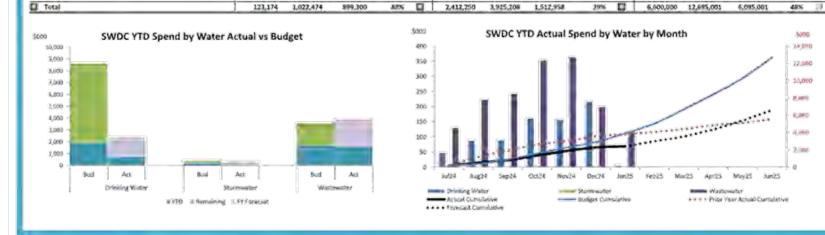

| 36  |    | 5900      | \$000     | \$000     | <u>×</u> | <u>;</u> |
| Renawals                   | (15,236) | 221,805 | 237,041  | 107%     |  | 703,321   | 1,451,520 | 748,199   | 52% | 8  | 1,914,814 | 4,630,000 | 2,715,187 | 59%      | 3        |
| Upgrades - Level of San/ce | 128,003  | 782,711 | 654 708  | 84%      |  | 1,618,514 | 2,353,475 | 734,961   | 31% |    | 4,476,697 | 7,855,001 | 3,378,304 | 43%      | - 2      |
| Epgrades - Growth          | 30,406   | 17,958  | 7,552    | 42%      |  | 90,415    | 120,722   | 29,797    | 25% | 11 | 208,499   | 210,000   | 1,510     | 2%       | - 4      |
|                            |          |         |          |          |  |           |           |           |     |    |           |           |           |          |          |



#### Monthly Commentary (CAPEX)

As at the end of January 2025, actuals are \$2.4m against a budget of \$3.9m, so coming in under the budget amount by \$1.5m at this stage of the financial year. January is typically a slower month, with crews not re-establishing back on sites until the second week of the month

During the first seven months of the financial year, the malority of work has been taking place under wastewater, with works on the Featherston and the Lake Oursignee in a second monitor of the compliance of the engents of work as been sample to complex works, on works, on works and work of the second monitor and the same Perry WWIP Consenting projects and the compliance or pagnades at both the Greybown and Martinbarough WMTP, along with the urgent wastewater project at Feathersto