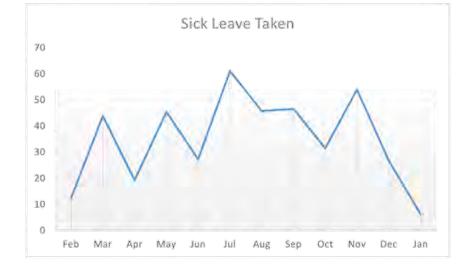

---------------------------------------------------------------------------------------------------------------------------------------------------------------------------------------------------------------------------------------------------------|--|

#### APPENDICES

Appendix 1 People Dashboard Jan 25

SLT Monthly People Dashboard (as per information being reported to ARF)

| ٠ | Current number of vacancies                     | 0 | 3  |
|---|-------------------------------------------------|---|----|
| ٠ | Staff attrition for period 1/7/2023 - 30/6/2024 | = | 12 |
| ٠ | Staff attrition for period 1/7/2024 - 30/6/2025 | Ξ | 5  |



Please note Casual Employees do not accrue leave so are not represented on this chart.



Total Annual Leave Taken in each month (Days) to 31 January 2025



#### • Total Sick Leave Taken in each month (Days) to 31 January 2025

#### Organisational makeup (as of 31 January 2025)



| Employment type | Number of staff |
|-----------------|-----------------|
| Casual          | 5               |
| Full-time       | 64              |
| Part-time       | 18              |
| Fixed Term      | 4               |
| Total Staff     | 91              |





| Length of Service | No. of employees |
|-------------------|------------------|
| 0 - 5             | 67               |
| 6 - 10            | 14               |
| 11 - 15           | 4                |
| 16 - 20           | 2                |
| 21 - 25           | 1                |
| 26 - 30           | 1                |
| 31 - 35           | 0                |
| 36 +              | 2