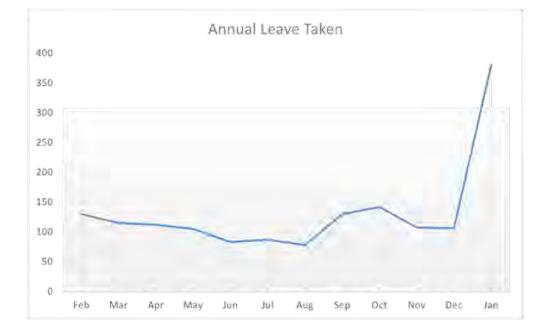

-----------------------------------------------------------------------------------------------------------------------------------------------------------------------------------------------------------------------------------------------------------------------------------------------------------------------------|--|

#### APPENDICES

Appendix 1 People Dashboard Jan 25

SLT Monthly People Dashboard (as per information being reported to ARF)

| ٠ | Current number of vacancies                     | 0 | 3  |
|---|-------------------------------------------------|---|----|
| ٠ | Staff attrition for period 1/7/2023 - 30/6/2024 | = | 12 |
| ٠ | Staff attrition for period 1/7/2024 - 30/6/2025 | Ξ | 5  |



Please note Casual Employees do not accrue leave so are not represented on this chart.



Total Annual Leave Taken in each month (Days) to 31 January 2025



#### • Total Sick Leave Taken in each month (Days) to 31 January 2025

#### Organisational makeup (as of 31 January 2025)



| Employment type | Number of staff |
|-----------------|-----------------|
| Casual          | 5               |
| Full-time       | 64              |
| Part-time       | 18              |
| Fixed Term      | 4               |
| Total Staff     | 91              |





| Length of Service | No. of employees |
|-------------------|------------------|
| 0 - 5             | 67               |
| 6 - 10            | 14               |
| 11 - 15           | 4                |
| 16 - 20           | 2                |
| 21 - 25           | 1                |
| 26 - 30           | 1                |
| 31 -