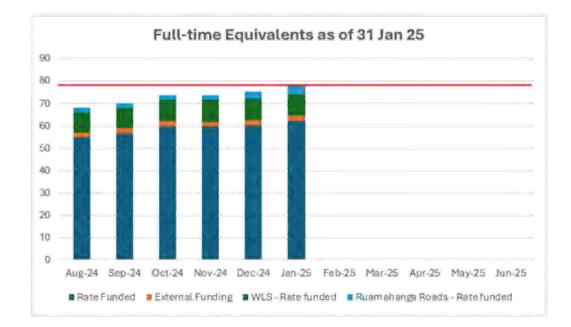

## 11.5 PEOPLE REPORT

Mr Vins spoke to the report and responded to queries from the Committee members including: changes to staffing levels (FTE) over the past 12 months and roles subsidised by external funding.