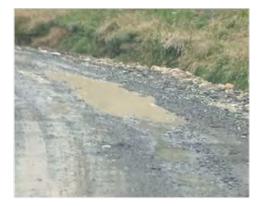

| 30/40           |
| 11 | Carterion School             | Nelson            | 30              |
|    |                              | Tyne              | 30              |
|    |                              | Dalefield         | 100/60 (30 VSL) |
| 12 | Dalefield School             | Waterson          | 100/60 (30 VSL) |
|    |                              | Thomas            | 100/60 (30 VSL) |
| 13 | Gladstone School             | Te Whiti          | 100/60 (30 VSL) |
| 12 | Gladstone School             | Fitzherbert       | 100/60 (30 VSL) |
| 14 | Hurunui-ö-Rangi Marae        | Gladstone         | 100/60 (30 VSL) |





# 10. Photos

Edge break repairs





Edge break repairs on Waingawa Road

Potholes





Pothole repaired on Waingawa Road

#### **Unsealed Road Maintenance**









Unsealed road grading and metalling on Craigie Lea Road

Drainage Maintenance



Drain cleaning on Longbush Road





# SWDC December 2024

#### Overview

- As mentioned above for CDC NZTA Waka Kotahi nominated a close off date of 31 December 2024 to complete works from Hale and Gabrielle funding at the higher FAR rate (91%).
- Lake Ferry Road/Whakatomotomo drop out reinstatement started.
- Sunny view White Rock road stabilisation stages one and two begun.
- Provision of additional parking spaces for Mobility users in Greytown.

## 1. Sealed Road Pavement Maintenance

- Edge break repairs completed = 76 m
- Repaired 369 potholes
- Shoulder maintenance 3.595 km





#### 2. Unsealed Maintenance

Unsealed roads graded = 178.56 km

#### 3. Drainage Maintenance

- Carried out 56.85 km of