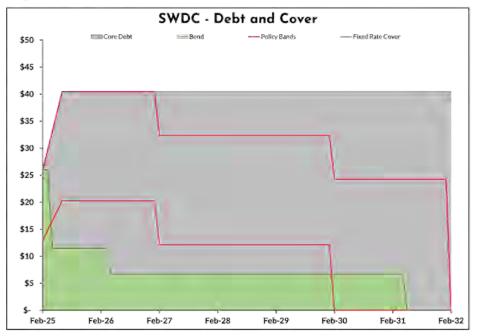

# APPENDICES

Appendix 1 Finance Report December 2024

Appendix 2 Treasury Report January 2025

Monthly Financial Statements For the period ended 31 December 2024

## Contents

- 1. Executive Summary Financial Report
- 2. Statement of Financial Performance
- 3. Statement of Financial Position
- 4. Investment and Borrowing Summary
- 5. Capital Expenditure Significant Projects
- 6. Rates Arrears
- 7. Debtors Arrears