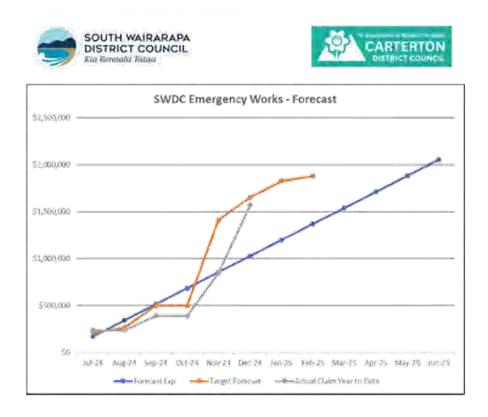

# APPENDICES

Appendix 1 Finance Report December 2024

Appendix 2 Treasury Report January 2025

Monthly Financial Statements For the period ended 31 December 2024