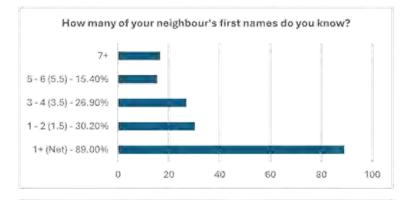

inutes.
- The probability of this occurring is 25% in the next 50yrs.
- Around 650 people live in the tsunami zones in the Wairarapa.
- Currently close to 80% of people in the Wairarapa have heard of the "Long or Strong – Get Gone" message.
- However, only around 50% of people in the Wairarapa indicated that there would be no official tsunami warnings when a long or strong earthquake occurred, and an increasing number of people (50%) believed that they would receive a text alert to advise them if there was a tsunami threat following a long or strong earthquake.
- Additional analysis of coastal communities to assess more accurately their tsunami awareness and subsequent work to reduce any official warning dependency may be desirable.





## Household Preparedness Metrics in the Wairarapa





Social connectedness and cohesion is a critical element in an emergency setting and this factor was the single most important thing identified by survey respondents as being important to preparedness.

89% of respondents indicated that they knew the names of at least one neighbour which is an encouraging result.

62% of respondents indicated that had enough stored water for each person in their house for seven days. This is 4% higher that the regional average. However, a deduction from this is that around 38% of the Wairarapa's population (21807 people) may not have an adequate emergency water source in an emergency. If each of these people were provided with 3L per day then an emergency water plan to deliver around 65000L of water per day across the district may be required.

63% of r