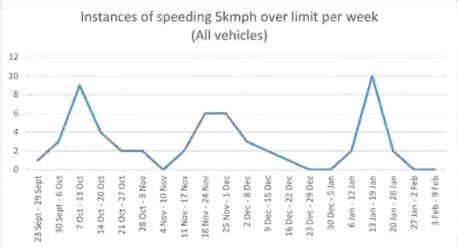

## 11.6 HEALTH, SAFETY AND EMERGENCY MANAGEMENT UPDATE

Mr Vins spoke to matters included in the report and noted the driving policy have been successful, speeding has been reduced, proactive health and safety incident reporting including near misses.