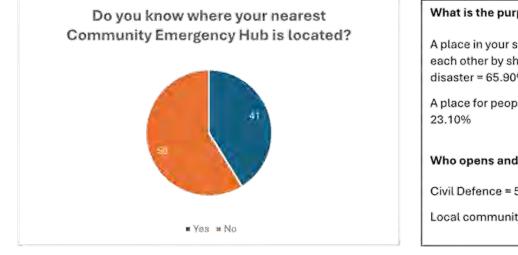

## 11.3 RISK MANAGEMENT UPDATE

Mr Vins spoke to the report and responded to queries from members including crisis management, risk relating to honouring the Te Tiriti o Waitangi, Pain Farm, how seriously the top ranking risks are taken and the work to show that plans are in place.

Members and staff discussed furthering treatment plans for strategic risks 5 & 6.

Members queried the when the next Residents Perception Survey will be made available – noted this is currently in draft, and will come to a Strategy Working Committee meeting in the future. If there are issues that are raised in SWC that can be referred to the ARF committee for risk management/review, this will be done at a later date.