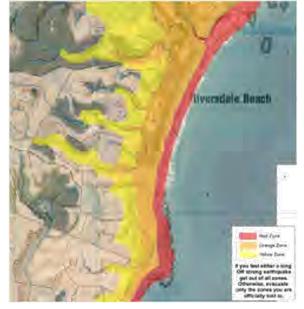

uld impact the coastal areas of the Wairarapa within minutes.
- The probability of this occurring is 25% in the next 50yrs.
- Around 650 people live in the tsunami zones in the Wairarapa.
- Currently close to 80% of people in the Wairarapa have heard of the "Long or Strong – Get Gone" message.
- However, only around 50% of people in the Wairarapa indicated that there would be no official tsunami warnings when a long or strong earthquake occurred, and an increasing number of people (50%) believed that they would receive a text alert to advise them if there was a tsunami threat following a long or strong earthquake.
- Additional analysis of coastal communities to assess more accurately their tsunami awareness and subsequent work to reduce any official warning dependency may be desirable.





## Household Preparedness Metrics in the Wairarapa





Social connectedness and cohesion is a critical element in an emergency setting and this factor was the single most important thing identified by survey respondents as being important to preparedness.

89% of respondents indicated that they knew the names of at least one neighbour which is an encouraging result.

62% of respondents indicated that had enough stored water for each person in their house for seven days. This is 4% higher that the regional average. However, a deduction from this is that around 38% of the Wairarapa's population (21807 people) may not have an adequate emergency water source in an emergency. If each of these people were provided with 3L per day then an emergency water plan to deliver around 65000L of water