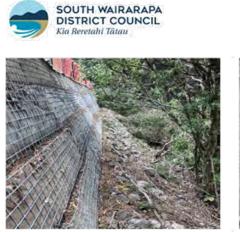

Rock Road (973 m)
    - Site Clearing and shoulder grading work done. Expected to complete Cement Stabilization and granular overlay by mid-February and road section near Windmill is programmed to commence March/April
  - Lake Ferry Road (820 m)

- Granular Overlay for this road includes Cement Stabilization at the entrance to Martinborough Transport.
- Western Lake Road (499m)
  - Rehab works expected to commence in February.

#### 8. Emergency Works

 The Sunnyside area at White Rock Road experienced dropout failures in three locations during the cyclone. Repairs have been completed at two sites using Duramesh geosynthetic reinforcement and facing. Work is currently in progress at the third site, where Magnum Stone retaining structures will be combined with duramesh for stabilisation.



Site 1 works completed



Site 2 works completed



Site 2 works completed



Site 3 works commenced and in progress

Emergency Works Programme Financial progress

The emergency remedial works and funding are anticipated to be completed by April 2025.



#### 9. Speed Management Plan

 Speed management plans are being developed to improve speed limits around schools, and Maraes in the South Wairarapa District. The proposed speed limits and signage are based on the Ministry of Transport's Setting of Speed Limits 2024 guidelines and Tonkin & Taylor's Technical Assessment report. The following list of schools and Marae are considered.

|    | Schools/Maraes            | Township        |  |  |  |
|----|---------------------------|-----------------|--|--|--|
| 1  | Kuranui College