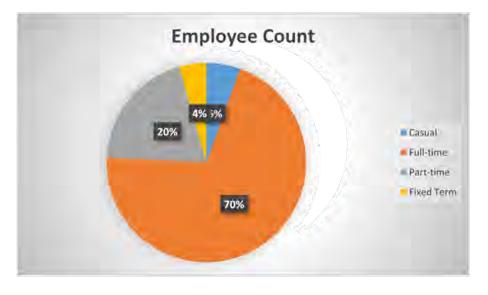

----------------------------------------------------------------------------------------------------------------------------|--|

#### APPENDICES

Appendix 1 People Dashboard Jan 25

SLT Monthly People Dashboard (as per information being reported to ARF)

| ٠ | Current number of vacancies                     | 0 | 3  |
|---|-------------------------------------------------|---|----|
| ٠ | Staff attrition for period 1/7/2023 - 30/6/2024 | = | 12 |
| ٠ | Staff attrition for period 1/7/2024 - 30/6/2025 | Ξ | 5  |



Please note Casual Employees do not accrue leave so are not represented on this chart.



Total Annual Leave Taken in each month (Days) to 31 January 2025



#### • Total Sick Leave Taken in each month (Days) to 31 January 2025

#### Organisational makeup (as of 31 January 2025)



| Employment type | Number of staff |
|-----------------|-----------------|
| Casual          | 5               |
| Full-time       | 64              |
| Part-time       | 18              |
| Fixed Term      | 4               |
| Total Staff     | 91              |





| Length of Service | No. of employees |
|-------------------|------------------|
| 0 - 5             | 67               |
| 6 - 10            | 14               |
| 11 - 15           | 4                |
| 16 - 20           | 2                |
| 21 - 25           | 1                |
| 26 - 30           | 1                |
| 31 - 35           | 0                |
| 36 +              | 2                |
| Total Staff:      | 91               |
|                   |                  |



| Gender count |    |
|---------