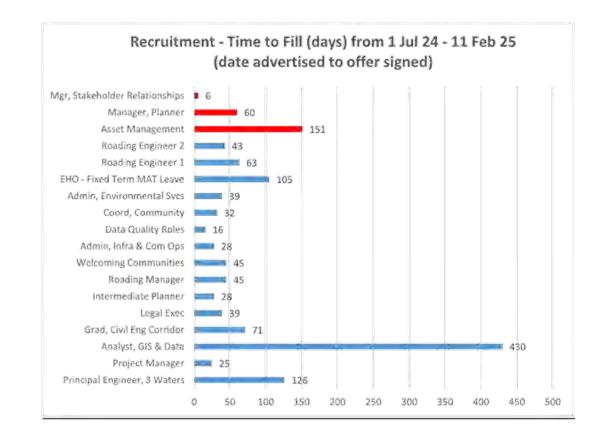

## 11.5 PEOPLE REPORT

Mr Vins spoke to the report and responded to queries from the Committee members including: changes to staffing levels (FTE) over the past 12 months and roles subsidised by external funding.