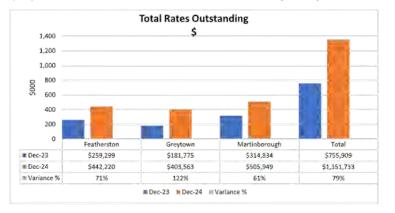

## Contents

- 1. Executive Summary Financial Report
- 2. Statement of Financial Performance
- 3. Statement of Financial Position
- 4. Investment and Borrowing Summary
- 5. Capital Expenditure Significant Projects
- 6. Rates Arrears
- 7. Debtors Arrears