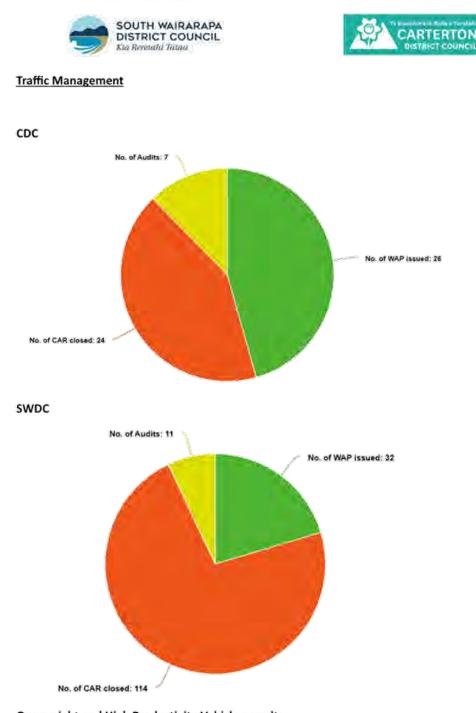

aging of these bridge structures and the significant cost to maintain/replace our bridge assets into the future.

#### 2. No Spray Policy

- A draft policy document has been prepared for review by council, and before it is formally published on the council website and implemented. No Spray Policy enables property residents to opt out of the programmed roadside weed spraying surrounding their property.
- As part of its roadside weed-spraying program the Council will maintain a No Spray Register to record those property owners or residents who specifically request us not to spray the area surrounding their property.
- Residents recorded on the No-spray Register are obliged to follow the policy to maintain the vegetation on the roadside berm, for the width of their property's road frontage.



**Overweight and High Productivity Vehicle permits** 

Council officers have reviewed and process the following number of permits for the reporting period.

One overweight permit was issued for Carterton, and one permit was issued for SWDC in November.

#### Low Cost Low Risk (LCLR)

CDC has a LCLR budget of \$50,000 This funding has provisionally been set aside for work to improve Norfolk Road, Waingawa Road junction Improvements for this intersection are required due to the





volume of heavy traffic in this industrial area. This work has not been programmed for this financial year, and the funds available is insufficient to complete the job. So this LCLR funding will be deferred to next financial year.

SWDC has no LCLR budget for 2024/25.

Nellington Water

#### Lege Description

-