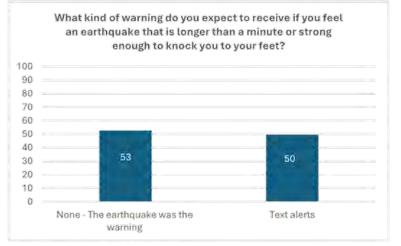

would impact the coastal areas of the Wairarapa within minutes.
- The probability of this occurring is 25% in the next 50yrs.
- Around 650 people live in the tsunami zones in the Wairarapa.
- Currently close to 80% of people in the Wairarapa have heard of the "Long or Strong – Get Gone" message.
- However, only around 50% of people in the Wairarapa indicated that there would be no official tsunami warnings when a long or strong earthquake occurred, and an increasing number of people (50%) believed that they would receive a text alert to advise them if there was a tsunami threat following a long or strong earthquake.
- Additional analysis of coastal communities to assess more accurately their tsunami awareness and subsequent work to reduce any official warning dependency may be desirable.





## Household Preparedness Metrics in the Wairarapa





Social connectedness and cohesion is a critical element in an emergency setting and this factor was the single most important thing identified by survey respondents as being important to preparedness.

89% of respondents indicated that they knew the names of at least one neighbour which is an encouraging result.

62% of respondents indicated that had enough stored water for each person in their house for seven days. This is 4% higher that the regional average. However, a deduction from this is that around 38% of the Wairarapa's population (21807 people) may not have an adequate emergency water source in an emergency. If each of these people were provided with 3L per day then an emergency water plan to deliver around 65000L of wate