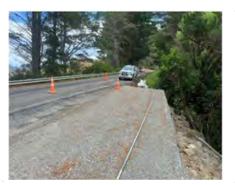

grading work done. Expected to complete Cement Stabilization and granular overlay by mid-February and road section near Windmill is programmed to commence March/April
  - Lake Ferry Road (820 m)

- Granular Overlay for this road includes Cement Stabilization at the entrance to Martinborough Transport.
- Western Lake Road (499m)
  - Rehab works expected to commence in February.

#### 8. Emergency Works

 The Sunnyside area at White Rock Road experienced dropout failures in three locations during the cyclone. Repairs have been completed at two sites using Duramesh geosynthetic reinforcement and facing. Work is currently in progress at the third site, where Magnum Stone retaining structures will be combined with duramesh for stabilisation.



Site 1 works completed



Site 2 works completed



Site 2 works completed



Site 3 works commenced and in progress

Emergency Works Programme Financial progress

The emergency remedial works and funding are anticipated to be completed by April 2025.



#### 9. Speed Management Plan

 Speed management plans are being developed to improve speed limits around schools, and Maraes in the South Wairarapa District. The proposed speed limits and signage are based on the Ministry of Transport's Setting of Speed Limits 2024 guidelines and Tonkin & Taylor's Technical Assessment report. The following list of schools and Marae are considered.

|    | Schools/Maraes            | Township        |  |  |  |
|----|---------------------------|-----------------|--|--|--|
| 1  | Kuranui College           |                 |  |  |  |
| 2  | Greytown School