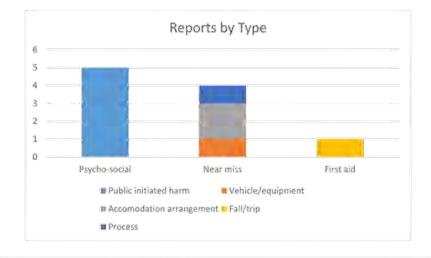

## 11.6 HEALTH, SAFETY AND EMERGENCY MANAGEMENT UPDATE

Mr Vins spoke to matters included in the report and noted the driving policy have been successful, speeding has been reduced, proactive health and safety incident reporting including near misses.