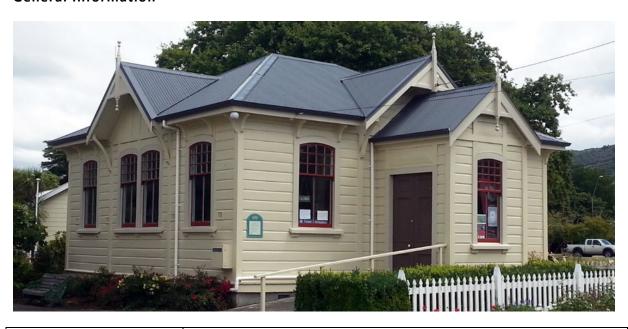

## **General Information**

| Address             | 70-72 Fitzherbert Street                                                                                                                                                                                                                                                                                                                                                                                                                                                   |
|---------------------|----------------------------------------------------------------------------------------------------------------------------------------------------------------------------------------------------------------------------------------------------------------------------------------------------------------------------------------------------------------------------------------------------------------------------------------------------------------------------|
|                     | Featherston 5710                                                                                                                                                                                                                                                                                                                                                                                                                                                           |
| General Description | The Old Featherston Courthouse, opened in 1895, sits on the main thoroughfare through the busy centre of Featherston. It has historical significance as the centre for justice in this community for over 80 years and architectural significance for its English Domestic Revival style, also used in other courthouses designed by government architect John Campbell.  The building consists of an entry, one large main room, two small rooms, a kitchen and a toilet. |
| Total Floor Area    | TBC sqm                                                                                                                                                                                                                                                                                                                                                                                                                                                                    |
| Signage             | Signage for the new Leasee is available out the front of the building, utilising the existing posts.  Featherston Information Centre                                                                                                                                                                                                                                                                                                                                       |
| Term of Lease       | ТВС                                                                                                                                                                                                                                                                                                                                                                                                                                                                        |
| Annual Rental       | ТВС                                                                                                                                                                                                                                                                                                                                                                                                                                                                        |
|                     | If commercial lessee as per rental assessment                                                                                                                                                                                                                                                                                                                                                                                                                              |
|                     | A community lessee may attract a discount rental                                                                                                                                                                                                                                                                                                                                                                                                                           |
| Building Fitout     | Fitout plans will require prior approval by the Council.  The old courthouse is listed as a heritage building. This means that there would be restrictions regarding any intended large-scale changes to be made as part of the fitout                                                                                                                                                                                                                                     |
|                     | process.                                                                                                                                                                                                                                                                                                                                                                                                                                                                   |