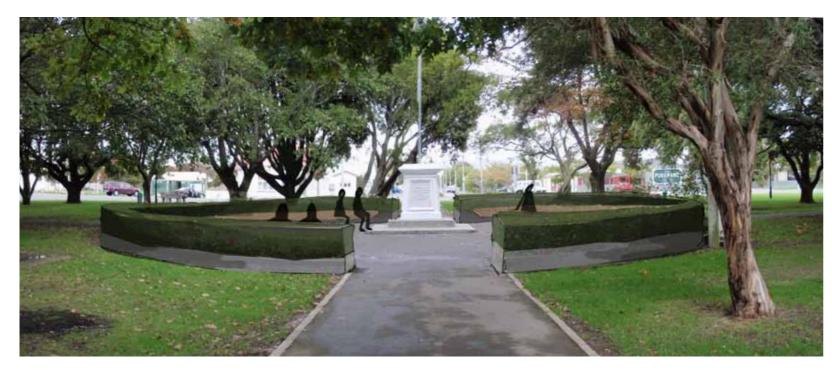

#### 3. Executive Summary

Inadequate lighting in the Martinborough Memorial Square (the Square) has been regularly raised by the Martinborough Community Board and has been the subject of occasional public inquiry. The key concern is the assertion that the lack of lighting on the pedestrian crossings in the Square constitutes a danger to public safety. Existing lighting in the Square is partly inoperative owing to a fault in the underground electrical cabling. We expect a resolution to that problem in the next few months, with investigative work beginning 18 January 2023. As reported to Council in February 2022, many of the pedestrian crossings in the South Wairarapa region are not yet

compliant with current regulations, including the lack of lighting on the crossings in question in the Square.

If additional lighting is considered necessary, there are several options available to Council:

- 1) Install pedestrian lighting on all non-compliant pedestrian crossings in the SW District, beginning with Martinborough pedestrian crossings. Pedestrian lighting in the Square and at the corner of Jellicoe/Venice Street could be funded from the Infrastructure Reserve Fund, allowing work to commence in FY 2023/24. Pedestrian lighting in the other Wards could be applied for in the next Land Transport Plan 2024-2027 and if the application was successful work could commence in FY 2024/25. (Preferred option)
- 2) Install some form of standalone lights in the Square at the pedestrian crossings.
- 3) Include all pedestrian lighting installation across the SW District in our Land Transport funding request to Waka Kotahi for the 2024-2027 Land Transport Plan. If successful, that would mean a 51% subsidy for the entire programme of work.
- 4) Wait until the existing lighting is fixed and then assess the quality of the lighting in the Square, before making any further decisions.

#### 4. Background

Lighting around the pedestrian crossings in the Square has been raised as an issue by the Martinborough Community Board for several years. In addition to this Council occasionally receives inquiries from the public asking for improved lighting on pedestrian crossings across the three Wards. To our knowledge there has not been an incident on the pedestrian crossings in the Square that has been reported to Police, however, we are told that there have been some unreported incidents and nearmisses. We have not taken any light readings, compared the lighting in the Square with other pedestrian crossings in the region, or undertaken any other investigation to quantify the situation.

A contributing issue is the fact that half the existing lighting in the grassed reserve isn't working owing to what we believe is an underground electrical fault. A specialist company has been commissioned to do some investigative work to identify the problem and this work began on 18 January 2023. We suspect the underground electrical cabling is very old and fragile in parts. The contractor will be carefully hand digging into a selection of sites in the Square to test the system. We expect the results of the preliminary investigation shortly, and we have been able to meet the cost of this from existing OPEX budgets.

## 5.2 Option 2: Install standalone lights at some or all of the pedestrian crossings in the Square.

A suggestion has been received from the Martinborough Community Board that standalone solar powered lights be installed to improve pedestrian safety in the Square. There will be other standalone lighting options available, potentially including heritage or classic style lights, which may align better with the heritage status of the Square.

We note this solution is not yet fully understood. Support for this option would need to be confirmed with all stakeholders with an interest in the Square, including importantly mana whenua, the Royal NZ RSA, local businesses, and the Dark Sky Association. The type of solar lights being suggested, their standards and performance, and specificity on purchase and maintenance costs would be needed.