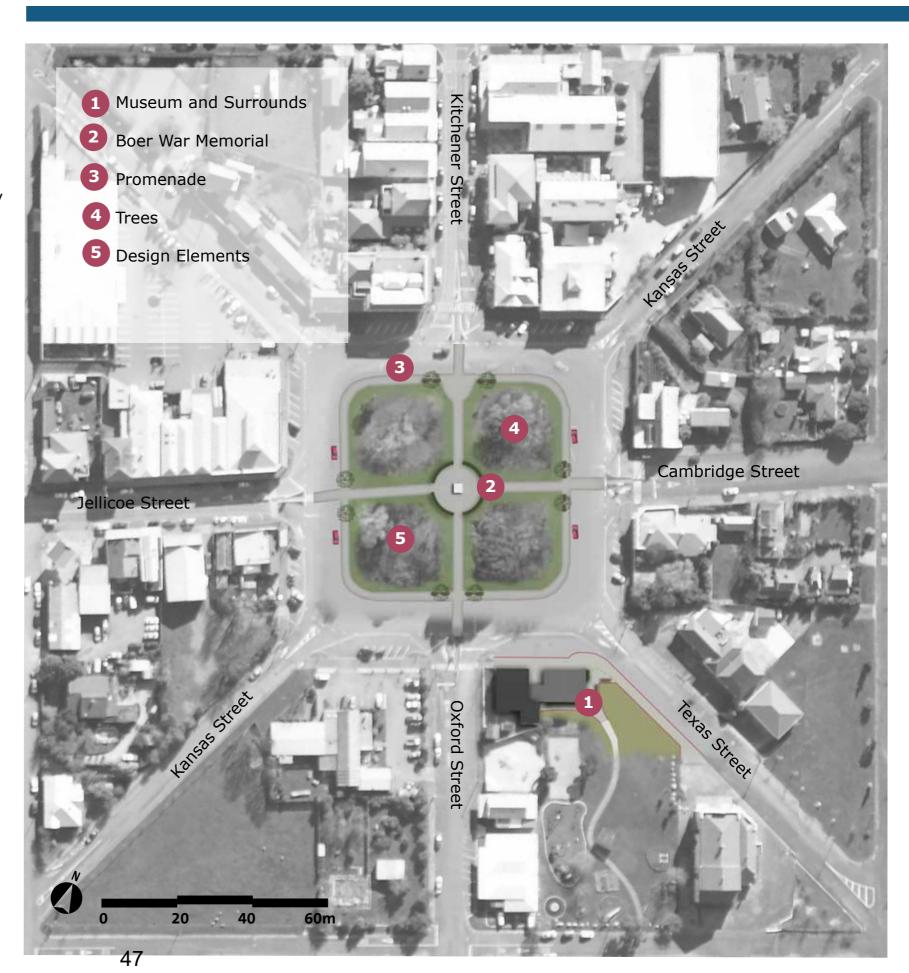

The table below outlines the findings. The observations are that the older type flashing Belisha lights have been replaced with orange Belisha discs.

|                       |                      | Li      | ghting       |
|-----------------------|----------------------|---------|--------------|
| Town                  | Location             | Belisha | Street light |
| Greytown              |                      |         |              |
| East Street           | McMaster St          | No      | No           |
| East Street           | Greytown School      | No      | No           |
| Kuratawhiti St        | Greytown Pools       | No      | Yes x1       |
| Featherston           |                      |         |              |
| Birdwood Street       | Clifford Square      | No      | Yes x1       |
| Bell Street           | St Teresas School    | No      | no           |
| Martinborough         |                      |         |              |
| Martinborough Square  | Cambridge St         | No      | No           |
| Martinborough Square  | Oxford St            | No      | No           |
| Martinborough Square  | Jellicoe St          | No      | No           |
| Martinborough Square  | Kitchner St          | No      | No           |
| Cambridge St          | Martinborough Square | No      | Yes x1       |
| Oxford Street         | Martinborough Square | No      | Yes x1       |
| Jelicoe Street Street | Martinborough Square | No      | Yes x1       |
| Texas Street          | Martinborough Square | No      | Yes x1       |
| Jellicoe Street       | Venice St            | No      | No           |
| Dublin Street         | Martinborough School | No      | No           |

#### 1. INTRODUCTION

Martinborough Square (known as The Square) is situated in the centre of Martinborough and is the central hub of Martinborough's distinctive Union Jack road layout. The Square includes Ohio, Strasbourge, Cork, and Naples Streets and their footpaths and berms, most of the block that holds the Town Hall and the Museum, and Soldiers Memorial Park which is the grassed and treed area in the centre.

#### 1.4 Reserve Area

Martinborough Square Reserve (known as The Square) is located in the centre of Martinborough and provides a focal point for the town. It has significant historic, recreational and cultural values for the community and visitors to the town. The Square comprises 2.172 hectares of open space land that includes Soldiers Memorial Park (the grassed central square), and the Town Hall and Playground area bounded by Oxford, Texas and Cork Streets. Footpaths and berms along streets that radiate from the central square, and bounded by Ohio, Strasbourge, Cork and Naples Streets, are also part of the reserve. This Management Plan covers the land listed in section 2 that has been classified recreation, historic and local purpose under the Reserves Act 1977. A plan of the reserve area is in Appendix 1.