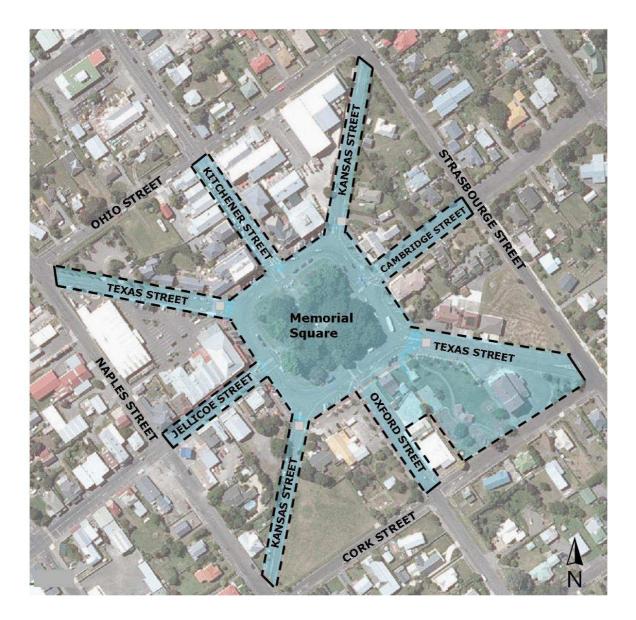

#### 2. Recommendations

Officers recommend that the Council:

1. Consider the following recommendations made by the Infrastructure and Community Services Committee:

|    | commendations from Infrastructure and Community Services<br>mmittee                                                                                                                                                                                                                                                                                                                                                                                                                                                                                                                                                                                                                                                           | Resolution<br>Number |
|----|-------------------------------------------------------------------------------------------------------------------------------------------------------------------------------------------------------------------------------------------------------------------------------------------------------------------------------------------------------------------------------------------------------------------------------------------------------------------------------------------------------------------------------------------------------------------------------------------------------------------------------------------------------------------------------------------------------------------------------|----------------------|
| 1. | Recommend to Council Option 1 - to install pedestrian lighting on all noncompliant pedestrian crossings in the SW District, beginning with the ones in the Martinborough Square and Jellicoe/Venice Street corner. Pedestrian lighting in Martinborough to be funded from the Infrastructure Reserve Fund at a cost of up to \$200,000 and work to commence in FY 2023/24. Pedestrian lighting in the other Wards to be included in the next Land Transport Plan 2024-2027 at a cost of up to \$300,000 and, if our application is successful, work to commence in FY 2024/25. Council Officers to produce a costed project plan including the findings for the investigative report and solar power options by 1 March 2023. | ICS2023/02           |
| 2. | Recommend to Council that implementation of pedestrian lighting in the Martinborough Square is completed without public consultation on the basis that the current pedestrian lighting is a risk to public safety and is not compliant with current requirements, noting the high level of public feedback and the desire to have the issue resolved.                                                                                                                                                                                                                                                                                                                                                                         |                      |
| 3. | Recommend to Council to identify that the decision not to consult is inconsistent with the Martinborough Square Management Plan (2012), and that this requirement of the Management Plan will be reviewed as part of the global review of all of Council's reserve management plans.                                                                                                                                                                                                                                                                                                                                                                                                                                          |                      |

The report relating to recommendations (*ICS2023/02*), was considered by the Infrastructure and Community Services Committee at their meeting on the 1 February 2023 as item B1, *Lighting in Martinborough Memorial Square Report*.

#### **Lighting in Martinborough Memorial Square**

#### 1. Purpose

To consider options to improve lighting on pedestrian crossings in the Martinborough Memorial Square and wider district.

The table below outlines the findings. The observations are that the older type flashing Belisha lights have been replaced with orange Belisha discs.

|                       |                      | Li      | ghting       |
|-----------------------|----------------------|---------|--------------|
| Town                  | Location             | Belisha | Street light |
| Greytown              |                      |         |              |
| East Street           | McMaster St          | No      | No           |
| East Street           | Greytown School      | No      | No           |
| Kuratawhiti St        | Greytown Pools       | No      | Yes x1       |
| Featherston           |                      |         |              |
| Birdwood Street       | Clifford Square      | No      | Yes x1       |
| Bell Street           | St Teresas School    | No      | no           |
| Martinborough         |                      |         |              |
| Martinborough Square  | Cambridge St         | No      | No           |
| Martinborough Square  | Oxford St            | No      | No           |
| Martinborough Square  | Jellicoe St          | No      | No           |
| Martinborough Square  | Kitchner St          | No      | No           |
| Cambridge St          | Martinborough Square | No      | Yes x1       |
| Oxford Street         | Martinborough Square | No      | Yes x1       |
| Jelicoe Street Street | Martinborough Square | No      | Yes x1       |
| Texas Street          | Martinborough Square | No      | Yes x1       |
| Jellicoe Street       | Venice St            | No      | No           |
| Dublin Street         | Martinborough School | No      | No           |