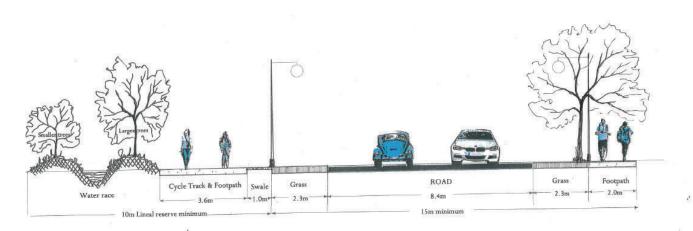

the "public good" component of land and work required for the 'spine road'

and local roads will either be offset by a part refund of the additional roading contribution (\$3260) where it does not exceed the value of the required roading contribution or payment to the subdivider by Council for the excess amount where it does exceed the

4. Unless otherwise specified in this design guide, Section 23: Financial Contributions of the District Plan applies to the Greytown Development Area.

additional roading contribution.]

Dated 22 August 2018

#### Greytown Development Area Structure Plan

#### Layout Plan



## Greytown Development Area Structure Plan

# Designated Road



## Cross Section A A



16 10 2017

Greytown Development Area Structure Plan

Cross Section 1 Spine (Collector) Road



Cross Section 1 Spine (Collector) Road



## Greytown Development Area Structure Plan

# Landscape Perspective Plan



# **Appendix 2 – Conditions of Consent**

# **Appendix 2a – 190031**

#### That;

#### **Standard Conditions**

- 1. Except as amended by the conditions below, the subdivision shall proceed in accord with the Scheme Plan prepared by AdamsonShaw Ltd titled "Lots 20 to 60, 101, 102 and 104 Being Proposed Subdivision of Lot 7 DP 70079" plan ref 1735 SC-08 Revision B (dated 11.11.2019) and information submitted as part of the application and follow the following staging:
  - i) Stage 1: Lots 43-48
  - ii) Stage 2: Lots 20-25 plus 101 and 102

The scheme plan conditioned above is used for resource consent purposes only, not specifics of granting land development engineering a