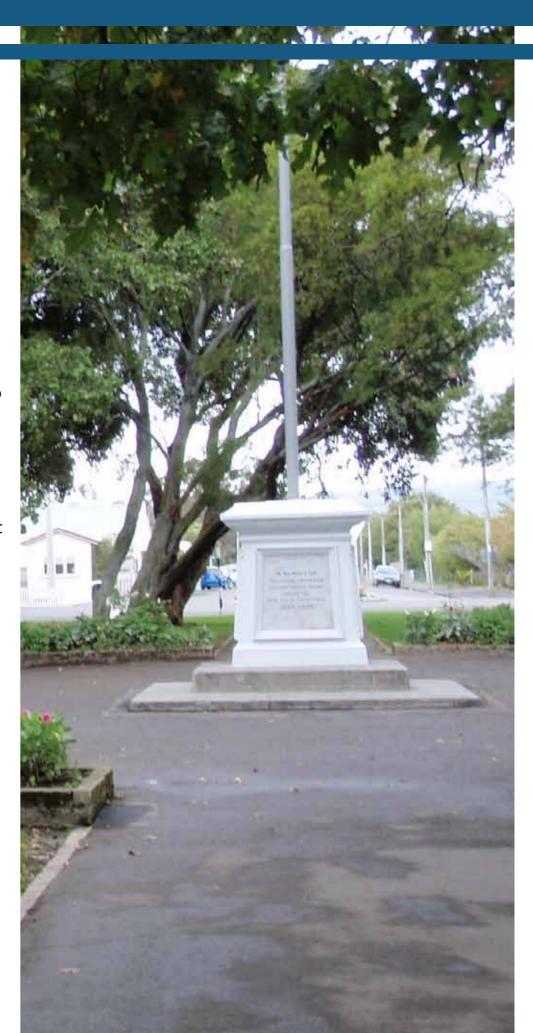

#### 2.1 Land Parcels

The land that makes up Martinborough Square Reserve is in several different parcels.

The land comprising Soldiers Memorial Park is closed road (SO 17366). The Boer memorial was constructed in the centre of the crossroads in 1906 and the roads were then closed in 1921. The central square area was fenced off and dedicated as the town's official war memorial in November 1921.

Under the Wairarapa Combined District Plan, Martinborough Square Reserve is zoned commercial. The area also falls within the Martinborough Town Centre Historic Heritage Precinct. The Martinborough Town Hall, the Colonial Museum and the Boer War Memorial sit within the Martinborough Square Reserve area and are designated as heritage items in the District Plan.

The heritage resources of Martinborough Square Reserve include:

Soldiers Memorial Park

**Boer War Memorial** 

World War I memorial gates and flagpole

World War II memorial gates

Korea, Malaya, Borneo and Vietnam memorial rock