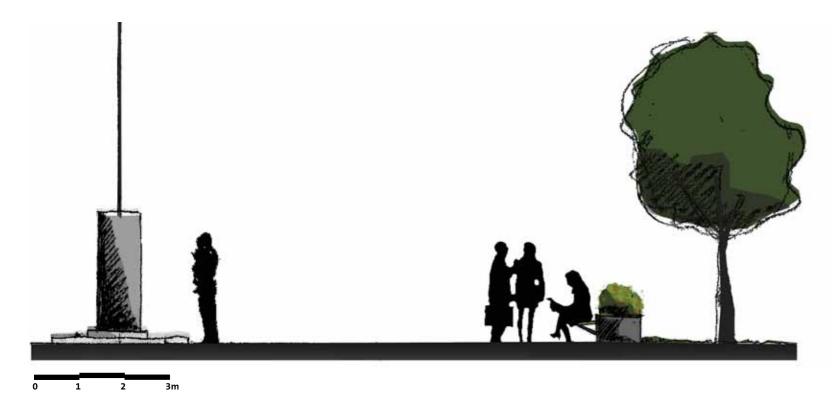

#### 3. Executive Summary

Inadequate lighting in the Martinborough Memorial Square (the Square) has been regularly raised by the Martinborough Community Board and has been the subject of occasional public inquiry. The key concern is the assertion that the lack of lighting on the pedestrian crossings in the Square constitutes a danger to public safety. Existing lighting in the Square is partly inoperative owing to a fault in the underground electrical cabling. We expect a resolution to that problem in the next few months, with investigative work beginning 18 January 2023. As reported to Council in February 2022, many of the pedestrian crossings in the South Wairarapa region are not yet

compliant with current regulations, including the lack of lighting on the crossings in question in the Square.

If additional lighting is considered necessary, there are several options available to Council:

- 1) Install pedestrian lighting on all non-compliant pedestrian crossings in the SW District, beginning with Martinborough pedestrian crossings. Pedestrian lighting in the Square and at the corner of Jellicoe/Venice Street could be funded from the Infrastructure Reserve Fund, allowing work to commence in FY 2023/24. Pedestrian lighting in the other Wards could be applied for in the next Land Transport Plan 2024-2027 and if the application was successful work could commence in FY 2024/25. (Preferred option)
- 2) Install some form of standalone lights in the Square at the pedestrian crossings.
- 3) Include all pedestrian lighting installation across the SW District in our Land Transport funding request to Waka Kotahi for the 2024-2027 Land Transport Plan. If successful, that would mean a 51% subsidy for the entire programme of work.
- 4) Wait until the existing lighting is fixed and then assess the quality of the lighting in the Square, before making any further decisions.

## 5.2 Option 2: Install standalone lights at some or all of the pedestrian crossings in the Square.

A suggestion has been received from the Martinborough Community Board that standalone solar powered lights be installed to improve pedestrian safety in the Square. There will be other standalone lighting options available, potentially including heritage or classic style lights, which may align better with the heritage status of the Square.

We note this solution is not yet fully understood. Support for this option would need to be confirmed with all stakeholders with an interest in the Square, including importantly mana whenua, the Royal NZ RSA, local businesses, and the Dark Sky Association. The type of solar lights being suggested, their standards and performance, and specificity on purchase and maintenance costs would be needed.