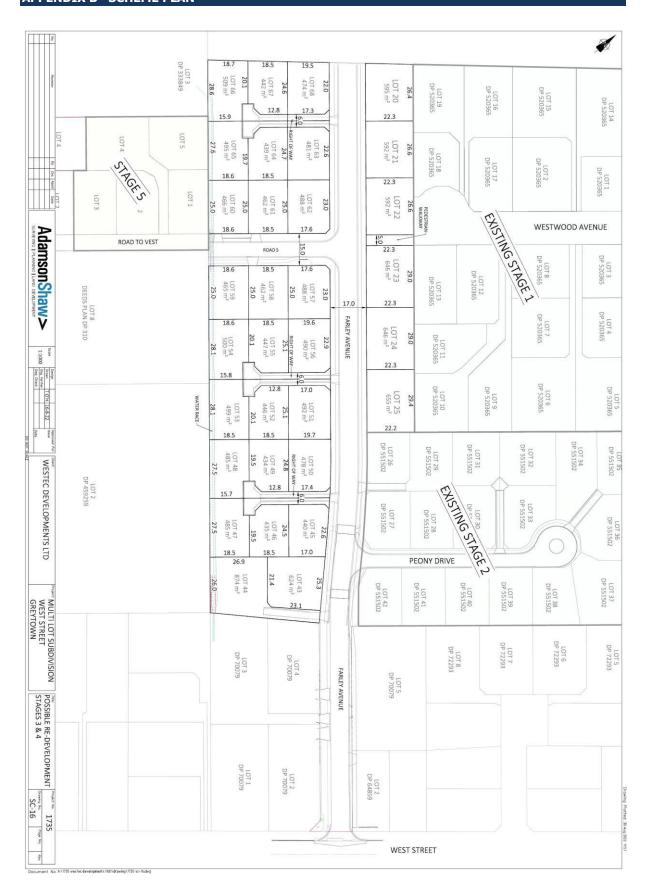

have had to rely on our assessment of the market, backed up by the opinion from leading local Real Estate Agents. The consensus is that 450-490 m<sup>2</sup> section here would sell in the region of \$340,000 (Incl. GST), \$295,000 (Excl. GST).

Should you require any further information please do not hesitate to contact the writer.

Yours faithfully

**WAIRARAPA PROPERTY CONSULTANTS LTD** 

M Clinton-Baker Dip VFM MPINZ ANZIV Registered Valuer



## APPENDIX A – HYPOTHETICAL SUBDIVISION WORKING

Gross Revenue – 8 Lots of 470 m² average @ \$295,000 (Excl. GST) \$2,360,000

Less selling and legal expenses (8 x \$18,000) \$144,000

\$2,216,000

Less profit and risk - 30% \$511,000

\$1,705,000

Less costs - 8 Lots at \$80,000 \$640,000

\$1,065,000 (Excl. GST)



## APPENDIX B- SCHEME PLAN









| TEM6