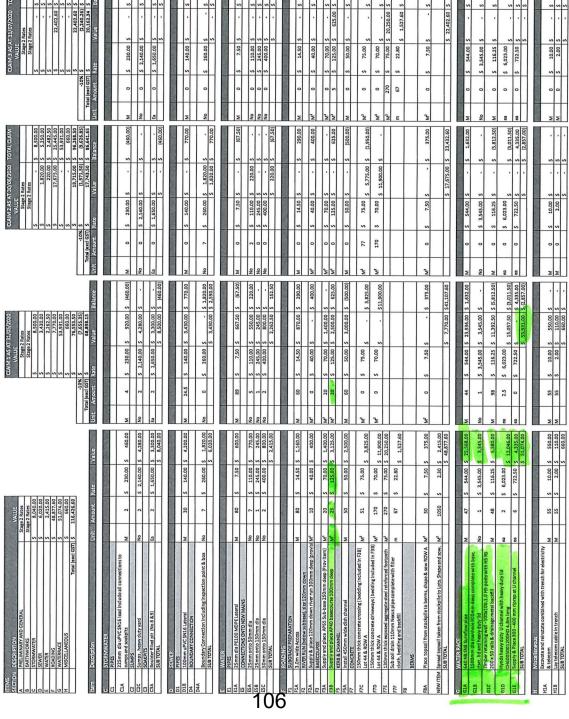

| \$ 3,200.00<br>\$ 4,400.00<br>\$ 5,200.00<br>\$ 4,800.00<br>\$ 50,000.00<br>\$ 60,806.00                                          | M'<br>M'<br>M'<br>PS                                     | 0 0 0                                   | \$ 500.00<br>\$ 40.00<br>\$ 110.00<br>\$ 130.00<br>\$ 120.00<br>\$ 50,000.00                                                    | \$ -<br>\$ -<br>\$ -<br>\$ -<br>\$ -                                         | \$ -<br>5 3,200.00<br>5 4,400.00<br>5 5,200.00<br>5 4,800.00<br>5 50,000.00<br>5 60,806.00                               |

|     | 5/6 | 100 | 200        |
|-----|-----|-----|------------|
|     |     |     |            |
|     |     |     | -48)       |
| 100 | 1   |     |            |
|     | 140 | PL  | own<br>Tra |



| NALCALMAS ATT 31/30/202 TOTAL CAUM   NALUE