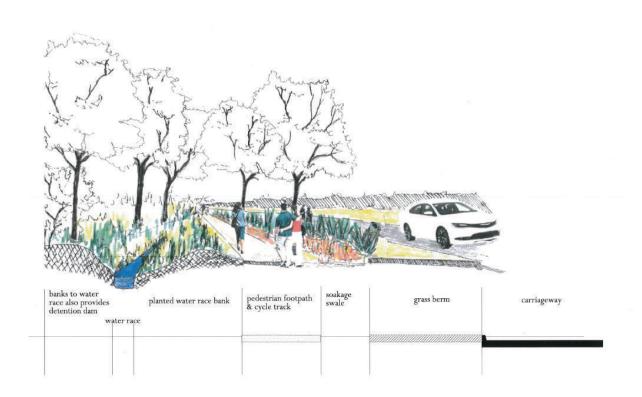

part refund of the additional roading contribution (\$3260) where it does not exceed the value of the required roading contribution or payment to the subdivider by Council for the excess amount where it does exceed the

4. Unless otherwise specified in this design guide, Section 23: Financial Contributions of the District Plan applies to the Greytown Development Area.

additional roading contribution.]

Dated 22 August 2018

#### Greytown Development Area Structure Plan

#### Layout Plan



## Greytown Development Area Structure Plan

# Designated Road



## Cross Section A A



16 10 2017

Greytown Development Area Structure Plan

Cross Section 1 Spine (Collector) Road



Cross Section 1 Spine (Collector) Road



## Greytown Development Area Structure Plan

# Landscape Perspective Plan



# **Appendix 2 – Conditions of Consent**

# **Appendix 2a – 190031**

#### That;

#### **Standard Conditions**

- 1. Except as amended by the conditions below, the subdivision shall proceed in accord with the Scheme Plan prepared by AdamsonShaw Ltd titled "Lots 20 to 60, 101, 102 and 104 Being Proposed Subdivision of Lot 7 DP 70079" plan ref 1735 SC-08 Revision B (dated 11.11.2019) and information submitted as part of the application and follow the following staging:
  - i) Stage 1: Lots 43-48
  - ii) Stage 2: Lots 20-25 plus 101 and 102

The scheme plan conditioned above is used for resource consent purposes only, not specifics of granting land development engineering approval.

2. The consent holder shall pay all costs incurred by the Council in respect of the approval and/or Certifica