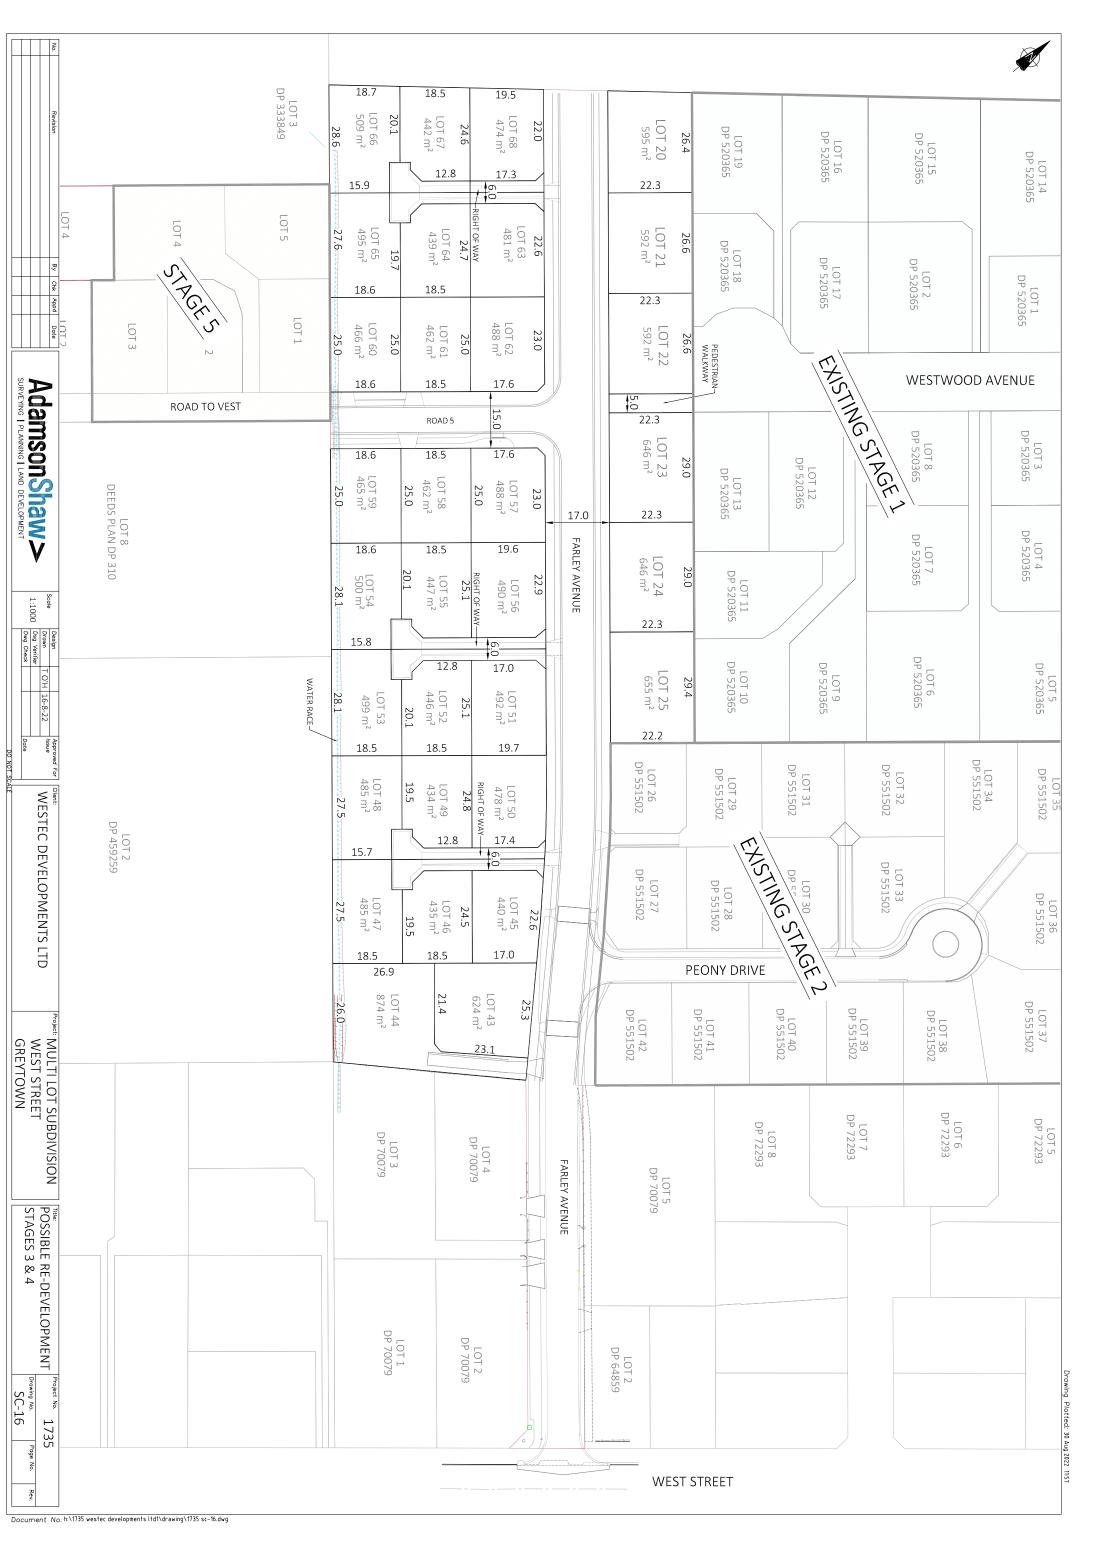

ve had to rely on our assessment of the market, backed up by the opinion from leading local Real Estate Agents. The consensus is that 450-490 m<sup>2</sup> section here would sell in the region of \$340,000 (Incl. GST), \$295,000 (Excl. GST).

Should you require any further information please do not hesitate to contact the writer.

Yours faithfully

**WAIRARAPA PROPERTY CONSULTANTS LTD** 

M Clinton-Baker Dip VFM MPINZ ANZIV Registered Valuer



## APPENDIX A – HYPOTHETICAL SUBDIVISION WORKING

Gross Revenue – 8 Lots of 470 m² average @ \$295,000 (Excl. GST) \$2,360,000

Less selling and legal expenses (8 x \$18,000) \$144,000

\$2,216,000

Less profit and risk - 30% \$511,000

\$1,705,000

Less costs - 8 Lots at \$80,000 \$640,000

\$1,065,000 (Excl. GST)



## APPENDIX B- SCHEME PLAN









| TEM6