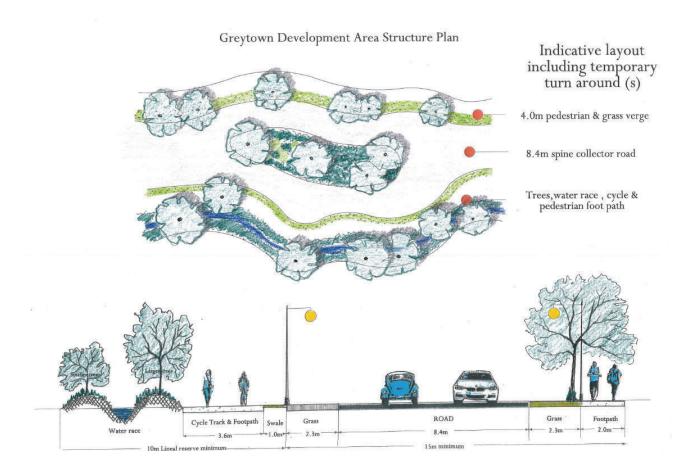

ork required for the 'spine road'

and local roads will either be offset by a part refund of the additional roading contribution (\$3260) where it does not exceed the value of the required roading contribution or payment to the subdivider by Council for the excess amount where it does exceed the

4. Unless otherwise specified in this design guide, Section 23: Financial Contributions of the District Plan applies to the Greytown Development Area.

additional roading contribution.]

Dated 22 August 2018

#### Greytown Development Area Structure Plan

#### Layout Plan



## Greytown Development Area Structure Plan

# Designated Road



## Cross Section A A



16 10 2017

Greytown Development Area Structure Plan

Cross Section 1 Spine (Collector) Road



Cross Section 1 Spine (Collector) Road



## Greytown Development Area Structure Plan

# Landscape Perspective Plan



# **Appendix 2 – Conditions of Consent**

# **Appendix 2a – 190031**

#### That;

#### **Standard Conditions**

- 1. Except as amended by the conditions below, the subdivision shall proceed in accord with the Scheme Plan prepared by AdamsonShaw Ltd titled "Lots 20 to 60, 101, 102 and 104 Being Proposed Subdivision of Lot 7 DP 70079" plan ref 1735 SC-08 Revision B (dated 11.11.2019) and information submitted as part of the application and follow the following staging:
  - i) Stage 1: Lots 43-48
  - ii) Stage 2: Lots 20-25 plus 101 and 102

The scheme plan conditioned above is used for resource consent purposes only, not specifics of granting land development engineering approval.

2. The consent holder shall pay