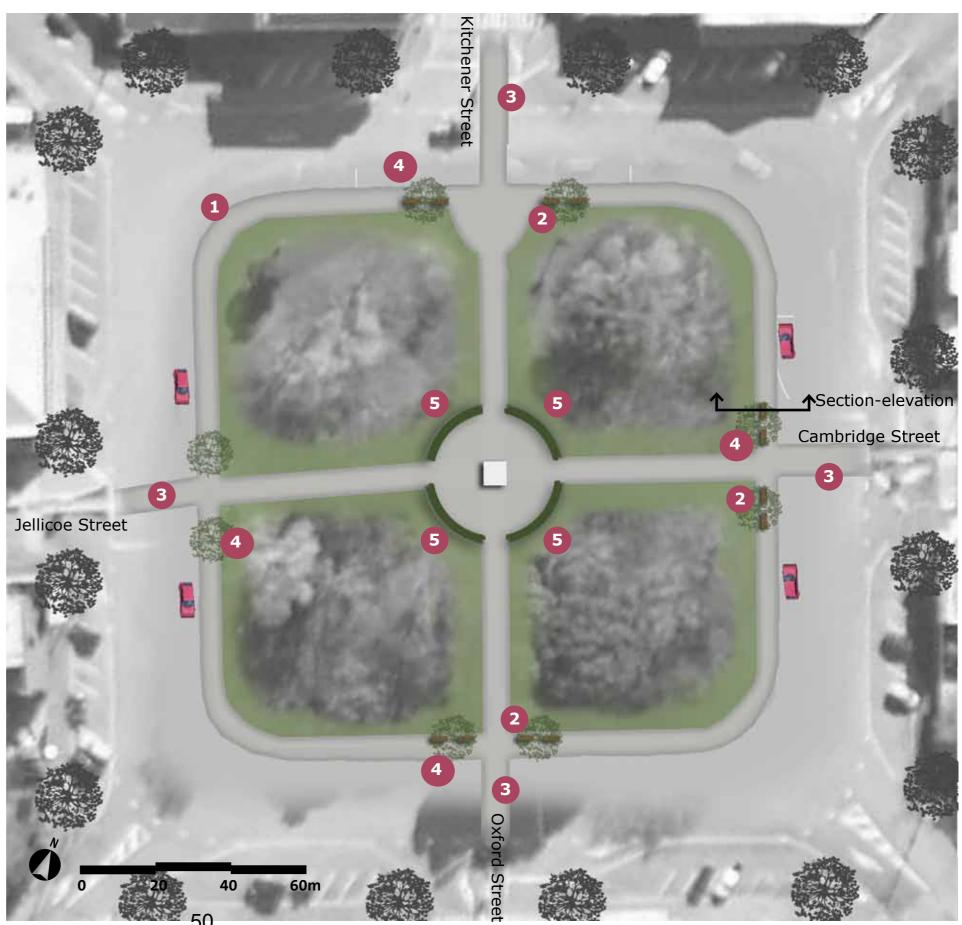

#### 2. Recommendations

Officers recommend that the Council:

1. Consider the following recommendations made by the Infrastructure and Community Services Committee:

|    | commendations from Infrastructure and Community Services<br>mmittee                                                                                                                                                                                                                                                                                                                                                                                                                                                                                                                                                                                                                                                           | Resolution<br>Number |
|----|-------------------------------------------------------------------------------------------------------------------------------------------------------------------------------------------------------------------------------------------------------------------------------------------------------------------------------------------------------------------------------------------------------------------------------------------------------------------------------------------------------------------------------------------------------------------------------------------------------------------------------------------------------------------------------------------------------------------------------|----------------------|
| 1. | Recommend to Council Option 1 - to install pedestrian lighting on all noncompliant pedestrian crossings in the SW District, beginning with the ones in the Martinborough Square and Jellicoe/Venice Street corner. Pedestrian lighting in Martinborough to be funded from the Infrastructure Reserve Fund at a cost of up to \$200,000 and work to commence in FY 2023/24. Pedestrian lighting in the other Wards to be included in the next Land Transport Plan 2024-2027 at a cost of up to \$300,000 and, if our application is successful, work to commence in FY 2024/25. Council Officers to produce a costed project plan including the findings for the investigative report and solar power options by 1 March 2023. | ICS2023/02           |
| 2. | Recommend to Council that implementation of pedestrian lighting in the Martinborough Square is completed without public consultation on the basis that the current pedestrian lighting is a risk to public safety and is not compliant with current requirements, noting the high level of public feedback and the desire to have the issue resolved.                                                                                                                                                                                                                                                                                                                                                                         |                      |
| 3. | Recommend to Council to identify that the decision not to consult is inconsistent with the Martinborough Square Management Plan (2012), and that this requirement of the Management Plan will be reviewed as part of the global review of all of Council's reserve management plans.                                                                                                                                                                                                                                                                                                                                                                                                                                          |                      |

The report relating to recommendations (*ICS2023/02*), was considered by the Infrastructure and Community Services Committee at their meeting on the 1 February 2023 as item B1, *Lighting in Martinborough Memorial Square Report*.

#### **Lighting in Martinborough Memorial Square**

#### 1. Purpose

To consider options to improve lighting on pedestrian crossings in the Martinborough Memorial Square and wider district.

- 1) Install pedestrian lighting on all non-compliant pedestrian crossings in the SW District, beginning with Martinborough pedestrian crossings. Pedestrian lighting in the Square and at the corner of Jellicoe/Venice Street could be funded from the Infrastructure Reserve Fund, allowing work to commence in FY 2023/24. Pedestrian lighting in the other Wards could be applied for in the next Land Transport Plan 2024-2027 and if the application was successful work could commence in FY 2024/25. (Preferred option)
- 2) Install some form of standalone lights in the Square at the pedestrian crossings.
- 3) Include all pedestrian lighting installation across the SW District in our Land Transport funding request to Waka Kotahi for the 2024-2027 Land Transport Plan. If successful, that would mean a 51% subsidy for the entire programme of work.
- 4) Wait until the existing lighting is fixed and then assess the quality of the lighting in the Square, before making any further decisions.

the pedestrian crossings to improve visibility (which would mean removing a few car parks).

The following four options have been considered and their merits are reviewed in full below:

- Option 1: Install pedestrian lighting on all non-compliant pedestrian crossings in the SW District, beginning with Martinborough pedestrian crossings.
- Option 2: Install some form of standalone lights in the Square at the pedestrian crossings.
- Option 3: Include all pedestrian lighting installation across the District in our Land Transport funding request to Waka Kotahi for the 2024-2027 Land Transport Plan
- Option 4: Wait until the existing lighting is fixed and then assess the quality of the lighting in the Square, before making any further decisions.
- 5.1 Option 1: Install pedestrian lighting on all non-compliant pedestrian crossings across the SW District, beginning with those in the Square. Martinborough Square pedestrian lighting would be prioritised, and work funded from the Infrastructure Reserve Fund with work commencing in FY 2023/24 or earlier. Pedestrian lighting in other Wards to be applied for in the 2024-27 Waka Kotahi LTP funding request and if successful the work to commence in FY 2024/25.

The table below outlines the findings. The observations are that the older type flashing Belisha lights have been replaced with orange Belisha discs.

|                       |                      | Li      | ghting       |
|-----------------------|----------------------|---------|--------------|
| Town                  | Location             | Belisha | Street light |
| Greytown              |                      |         |              |
| East Street           | McMaster St          | No      | No           |
| East Street           | Greytown School      | No      | No           |
| Kuratawhiti St        | Greytown Pools       | No      | Yes x1       |
| Featherston           |                      |         |              |
| Birdwood Street       | Clifford Square      | No      | Yes x1       |
| Bell Street           | St Teresas School    | No      | no           |
| Martinborough         |                      |         |              |
| Martinborough Square  | Cambridge St         | No      | No           |
| Martinborough Square  | Oxford St            | No      | No           |
| Martinborough Square  | Jellicoe St          | No      | No           |
| Martinborough Square  | Kitchner St          | No      | No           |
| Cambridge St          | Martinborough Square | No      | Yes x1       |
| Oxford Street         | Martinborough Square | No      | Yes x1       |
| Jelicoe Street Street | Martinborough Square | No      | Yes x1       |
| Texas Street          | Martinborough Square | No      | Yes x1       |
| Jellicoe Street       | Venice St            | No      | No           |
| Dublin Street         | Martinborough School | No      | No           |

## 5.2 Option 2: Install standalone lights at some or all of the pedestrian crossings in the Square.

A suggestion has been received from the Martinborough Community Board that standalone solar powered lights be installed to improve pedestrian safety in the Square. There will be other standalone lighting options available, potentially including heritage or classic style lights, which may align better with the heritage status of the Square.

We note this solution is not yet fully understood. Support for this option would need to be confirmed with all stakeholders with an interest in the Square, including importantly mana whenua, the Royal NZ RSA, local businesses, and the Dark Sky Association. The type of solar lights being suggested, their standards and performance, and specificity on purchase and maintenance costs would be needed.