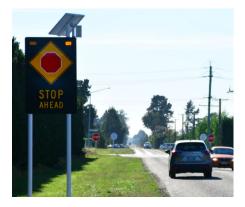

## 5.2 Option 2: Install standalone lights at some or all of the pedestrian crossings in the Square.

A suggestion has been received from the Martinborough Community Board that standalone solar powered lights be installed to improve pedestrian safety in the Square. There will be other standalone lighting options available, potentially including heritage or classic style lights, which may align better with the heritage status of the Square.

We note this solution is not yet fully understood. Support for this option would need to be confirmed with all stakeholders with an interest in the Square, including importantly mana whenua, the Royal NZ RSA, local businesses, and the Dark Sky Association. The type of solar lights being suggested, their standards and performance, and specificity on purchase and maintenance costs would be needed.

The potential advantages of this option are:

- It is relatively affordable
- It can be done quickly
- If solar power is used that means no reliance on the (currently) compromised electrical power supply