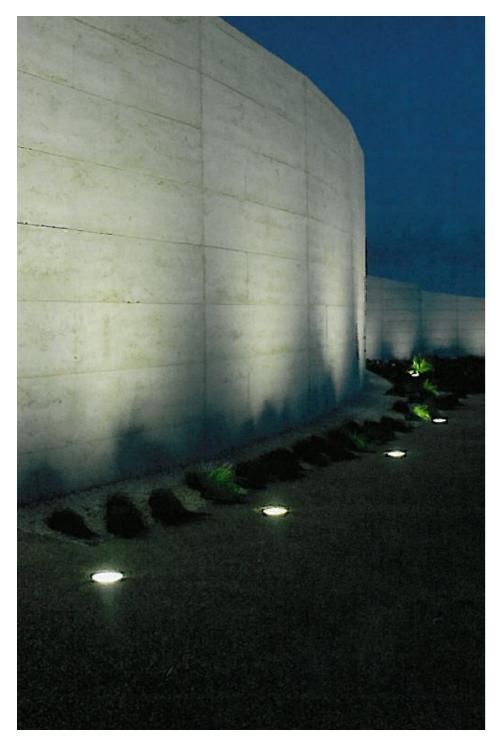

Ms Maynard spoke in support of Councillor Ellims' report (Item B1, Appendix 2) and sought Council's support to progress a trial of solar lighting at pedestrian crossings in Martinborough Square.

Members sought clarifications on work completed by the Martinborough Community Board to date and thanked Ms Maynard for providing historical background on this matter.

#### 2. Recommendations

Officers recommend that the Council:

1. Consider the following recommendations made by the Infrastructure and Community Services Committee:

|    | commendations from Infrastructure and Community Services<br>mmittee                                                                                                                                                                                                                                                                                                                                                                                                                                                                                                                                                                                                                                                           | Resolution<br>Number |
|----|-------------------------------------------------------------------------------------------------------------------------------------------------------------------------------------------------------------------------------------------------------------------------------------------------------------------------------------------------------------------------------------------------------------------------------------------------------------------------------------------------------------------------------------------------------------------------------------------------------------------------------------------------------------------------------------------------------------------------------|----------------------|
| 1. | Recommend to Council Option 1 - to install pedestrian lighting on all noncompliant pedestrian crossings in the SW District, beginning with the ones in the Martinborough Square and Jellicoe/Venice Street corner. Pedestrian lighting in Martinborough to be funded from the Infrastructure Reserve Fund at a cost of up to \$200,000 and work to commence in FY 2023/24. Pedestrian lighting in the other Wards to be included in the next Land Transport Plan 2024-2027 at a cost of up to \$300,000 and, if our application is successful, work to commence in FY 2024/25. Council Officers to produce a costed project plan including the findings for the investigative report and solar power options by 1 March 2023. | ICS2023/02           |
| 2. | Recommend to Council that implementation of pedestrian lighting in the Martinborough Square is completed without public consultation on the basis that the current pedestrian lighting is a risk to public safety and is not compliant with current requirements, noting the high level of public feedback and the desire to have the issue resolved.                                                                                                                                                                                                                                                                                                                                                                         |                      |
| 3. | Recommend to Council to identify that the decision not to consult is inconsistent with the Martinborough Square Management Plan (2012), and that this requirement of the Management Plan will be reviewed as part of the global review of all of Council's reserve management plans.                                                                                                                                                                                                                                                                                                                                                                                                                                          |                      |

The report relating to recommendations (*ICS2023/02*), was considered by the Infrastructure and Community Services Committee at their meeting on the 1 February 2023 as item B1, *Lighting in Martinborough Memorial Square Report*.

#### **Lighting in Martinborough Memorial Square**

#### 1. Purpose

To consider options to improve lighting on pedestrian crossings in the Martinborough Memorial Square and wider district.

- 1) Install pedestrian lighting on all non-compliant pedestrian crossings in the SW District, beginning with Martinborough pedestrian crossings. Pedestrian lighting in the Square and at the corner of Jellicoe/Venice Street could be funded from the Infrastructure Reserve Fund, allowing work to commence in FY 2023/24. Pedestrian lighting in the other Wards could be applied for in the next Land Transport Plan 2024-2027 and if the application was successful work could commence in FY 2024/25. (Preferred option)
- 2) Install some form of standalone lights in the Square at the pedestrian crossings.
- 3) Include all pedestrian lighting installation across the SW District in our Land Transport funding request to Waka Kotahi for the 2024-2027 Land Transport Plan. If successful, that would mean a 51% subsidy for the entire programme of work.
- 4) Wait until the existing lighting is fixed and then assess the quality of the lighting in the Square, before making any further decisions.

## 5.2 Option 2: Install standalone lights at some or all of the pedestrian crossings in the Square.

A suggestion has been received from the Martinborough Community Board that standalone solar powered lights be installed to improve pedestrian safety in the Square. There will be other standalone lighting options available, potentially including heritage or classic style lights, which may align better with the heritage status of the Square.

We note this solution is not yet fully understood. Support for this option would need to be confirmed with all stakeholders with an interest in the Square, including importantly mana whenua, the Royal NZ RSA, local businesses, and the Dark Sky Association. The type of solar lights being suggested, their standards and performance, and specificity on purchase and maintenance costs would be needed.

The potential advantages of this option are:

- It is relatively affordable
- It can be done quickly
- If solar power is used that means no reliance on the (currently) compromised electrical power supply