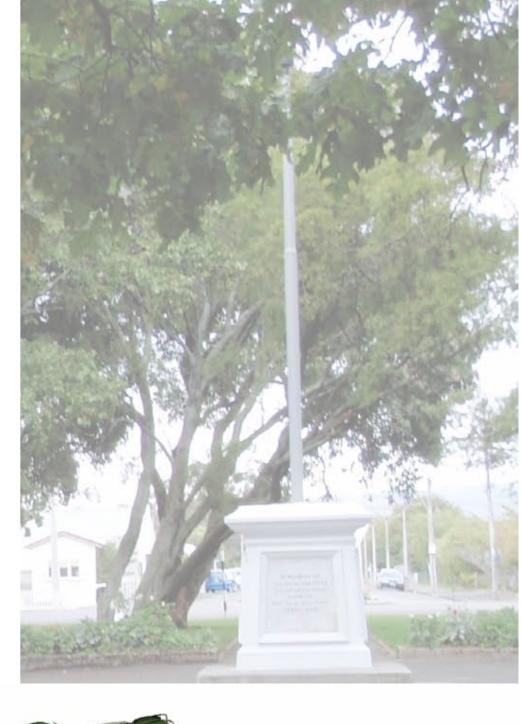

#### 3. Executive Summary

Inadequate lighting in the Martinborough Memorial Square (the Square) has been regularly raised by the Martinborough Community Board and has been the subject of occasional public inquiry. The key concern is the assertion that the lack of lighting on the pedestrian crossings in the Square constitutes a danger to public safety. Existing lighting in the Square is partly inoperative owing to a fault in the underground electrical cabling. We expect a resolution to that problem in the next few months, with investigative work beginning 18 January 2023. As reported to Council in February 2022, many of the pedestrian crossings in the South Wairarapa region are not yet

#### 4. Background

Lighting around the pedestrian crossings in the Square has been raised as an issue by the Martinborough Community Board for several years. In addition to this Council occasionally receives inquiries from the public asking for improved lighting on pedestrian crossings across the three Wards. To our knowledge there has not been an incident on the pedestrian crossings in the Square that has been reported to Police, however, we are told that there have been some unreported incidents and nearmisses. We have not taken any light readings, compared the lighting in the Square with other pedestrian crossings in the region, or undertaken any other investigation to quantify the situation.

A contributing issue is the fact that half the existing lighting in the grassed reserve isn't working owing to what we believe is an underground electrical fault. A specialist company has been commissioned to do some investigative work to identify the problem and this work began on 18 January 2023. We suspect the underground electrical cabling is very old and fragile in parts. The contractor will be carefully hand digging into a selection of sites in the Square to test the system. We expect the results of the preliminary investigation shortly, and we have been able to meet the cost of this from existing OPEX budgets.