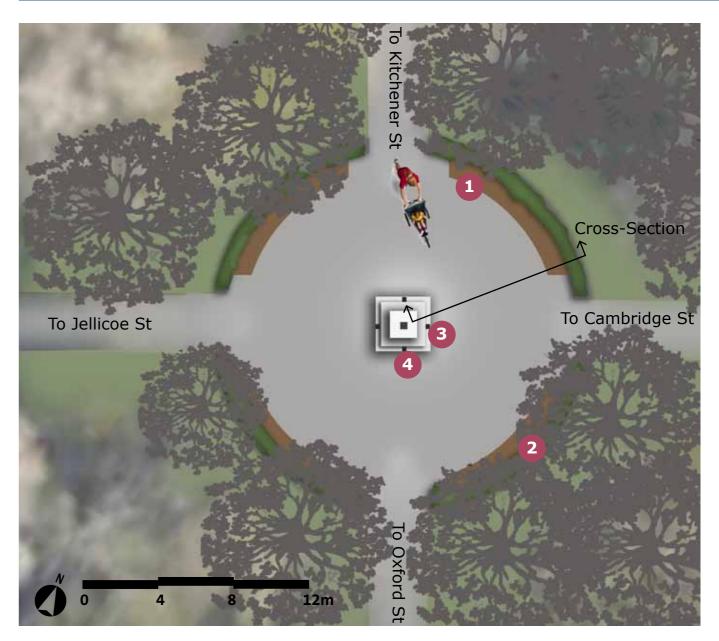

A recent audit of our pedestrian crossings identified several areas of non-compliance, including lighting requirements. We have summarised the relevant section of our February 2022 report to the Assets and Services Committee that dealt with lighting below:

Under current regulations, pedestrian crossings (zebra) must be illuminated during the hours of darkness and when the streetlights are operating in the vicinity, unless a particular crossing will generally not be used at night. Lighting for pedestrian crossings should meet the requirements of AS/NZS 1158.4: 2009 Lighting of Pedestrian Crossings.

The table below outlines the findings. The observations are that the older type flashing Belisha lights have been replaced with orange Belisha discs.

|                       |                      | Li      | ghting       |
|-----------------------|----------------------|---------|--------------|
| Town                  | Location             | Belisha | Street light |
| Greytown              |                      |         |              |
| East Street           | McMaster St          | No      | No           |
| East Street           | Greytown School      | No      | No           |
| Kuratawhiti St        | Greytown Pools       | No      | Yes x1       |
| Featherston           |                      |         |              |
| Birdwood Street       | Clifford Square      | No      | Yes x1       |
| Bell Street           | St Teresas School    | No      | no           |
| Martinborough         |                      |         |              |
| Martinborough Square  | Cambridge St         | No      | No           |
| Martinborough Square  | Oxford St            | No      | No           |
| Martinborough Square  | Jellicoe St          | No      | No           |
| Martinborough Square  | Kitchner St          | No      | No           |
| Cambridge St          | Martinborough Square | No      | Yes x1       |
| Oxford Street         | Martinborough Square | No      | Yes x1       |
| Jelicoe Street Street | Martinborough Square | No      | Yes x1       |
| Texas Street          | Martinborough Square | No      | Yes x1       |
| Jellicoe Street       | Venice St            | No      | No           |
| Dublin Street         | Martinborough School | No      | No           |

Council could decide to approve a district-wide upgrade, commencing with the pedestrian crossings in the Square, given the risks to public safety that have been raised. This work would be added to the Roading Services work programme. The advantages to this course of action are: