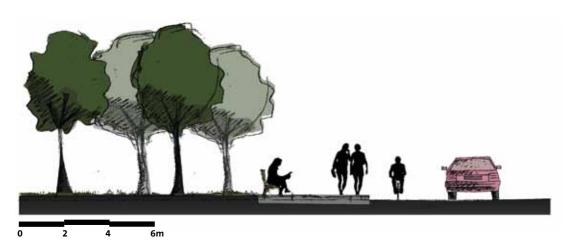

#### 3. Executive Summary

Inadequate lighting in the Martinborough Memorial Square (the Square) has been regularly raised by the Martinborough Community Board and has been the subject of occasional public inquiry. The key concern is the assertion that the lack of lighting on the pedestrian crossings in the Square constitutes a danger to public safety. Existing lighting in the Square is partly inoperative owing to a fault in the underground electrical cabling. We expect a resolution to that problem in the next few months, with investigative work beginning 18 January 2023. As reported to Council in February 2022, many of the pedestrian crossings in the South Wairarapa region are not yet

compliant with current regulations, including the lack of lighting on the crossings in question in the Square.

If additional lighting is considered necessary, there are several options available to Council:

- 1) Install pedestrian lighting on all non-compliant pedestrian crossings in the SW District, beginning with Martinborough pedestrian crossings. Pedestrian lighting in the Square and at the corner of Jellicoe/Venice Street could be funded from the Infrastructure Reserve Fund, allowing work to commence in FY 2023/24. Pedestrian lighting in the other Wards could be applied for in the next Land Transport Plan 2024-2027 and if the application was successful work could commence in FY 2024/25. (Preferred option)
- 2) Install some form of standalone lights in the Square at the pedestrian crossings.
- 3) Include all pedestrian lighting installation across the SW District in our Land Transport funding request to Waka Kotahi for the 2024-2027 Land Transport Plan. If successful, that would mean a 51% subsidy for the entire programme of work.
- 4) Wait until the existing lighting is fixed and then assess the quality of the lighting in the Square, before making any further decisions.