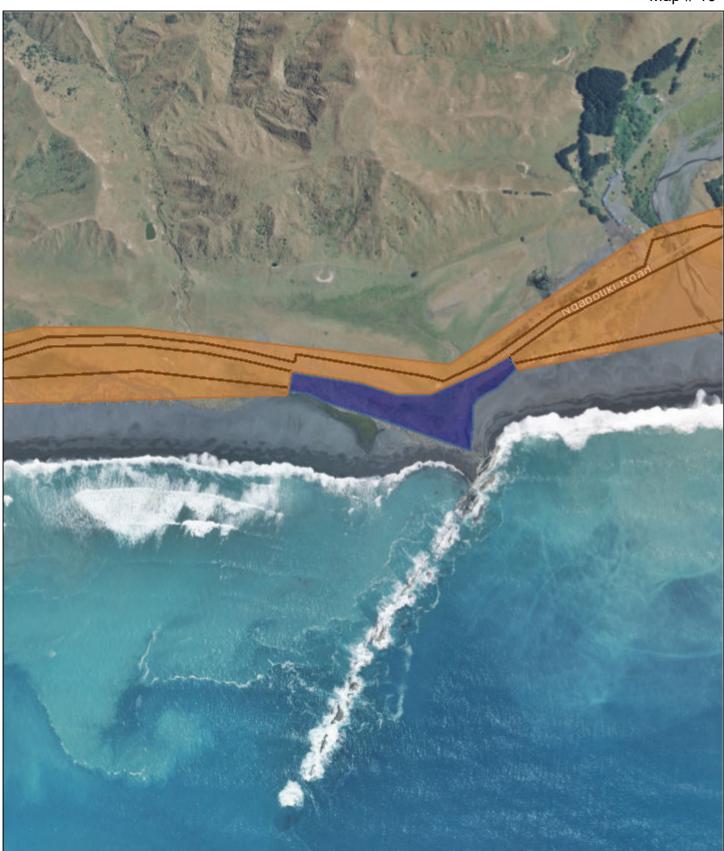

# 1:8,000 90 180 360 Metres

Map created September 2023

### DISCLAIMER

Freedom Camping prohibited
Freedom Camping restricted
Freedom Camping township
restrictions

Map created September 2023