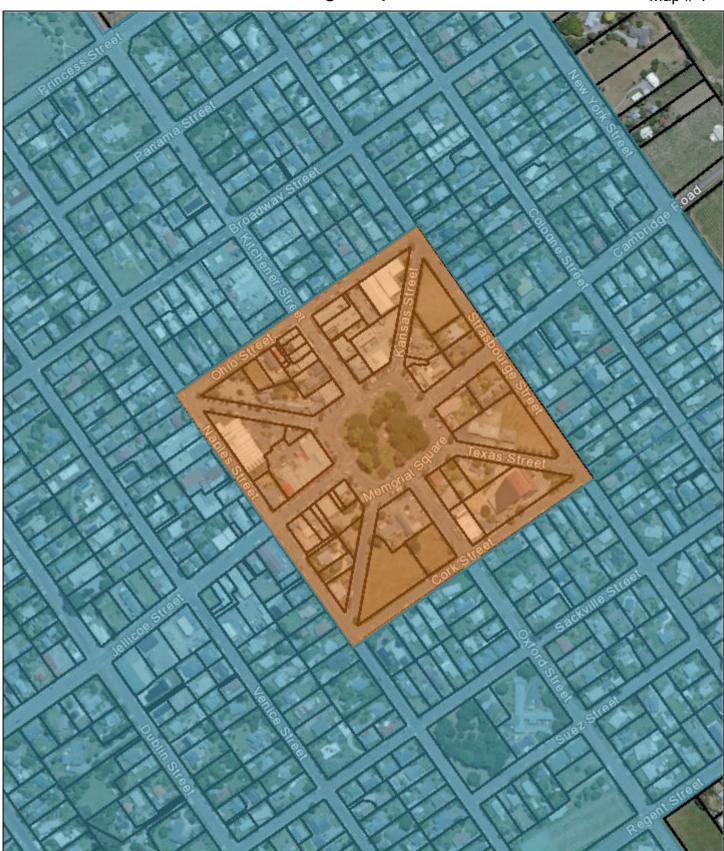

# APPENDIX 1 of the South Wairarapa District Council Freedom Camping Bylaw 2024 Maps

Freedom Camping prohibited
Freedom Camping restricted
Freedom Camping township
restrictions

# 1:4,000 0 45 90 180 Metres

Map created September 2023