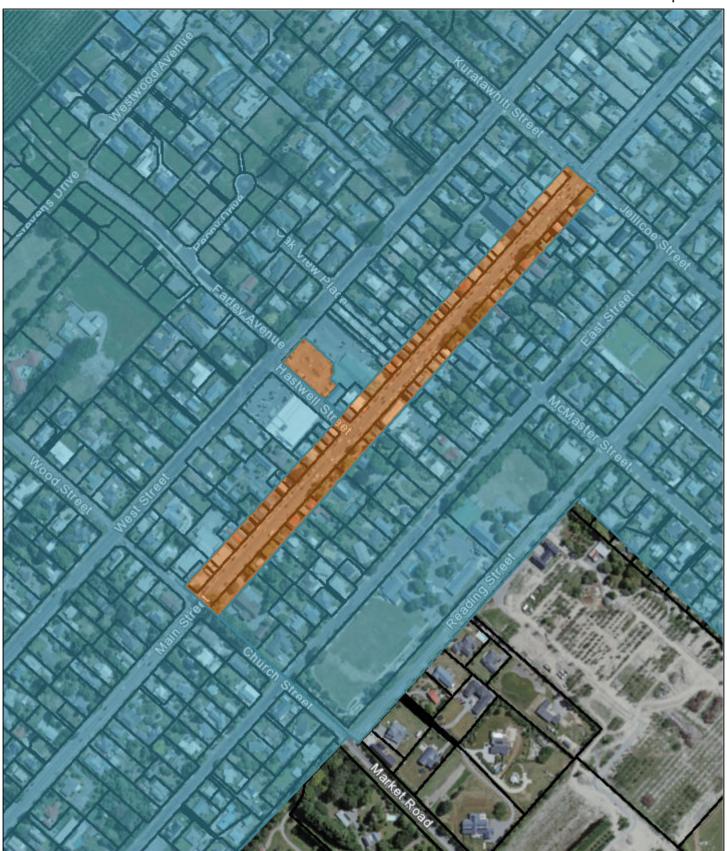

# 1:2,000 0 20 40 80 Metres

Map created September 2023

### DISCLAIMER

Freedom Camping prohibited
Freedom Camping restricted
Freedom Camping township
restrictions

Parcel Boundary