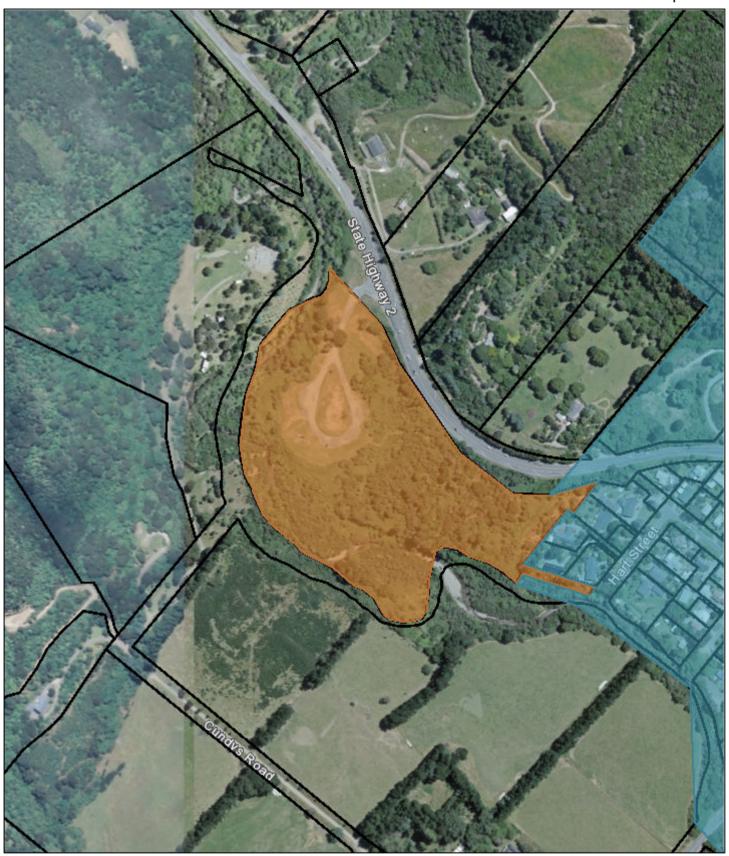

### DISCLAIMER

Freedom Camping prohibited
Freedom Camping restricted
Freedom Camping township
restrictions

Parcel Boundary

# 1:4,000 0 45 90 180 Metres

Map created September 2023