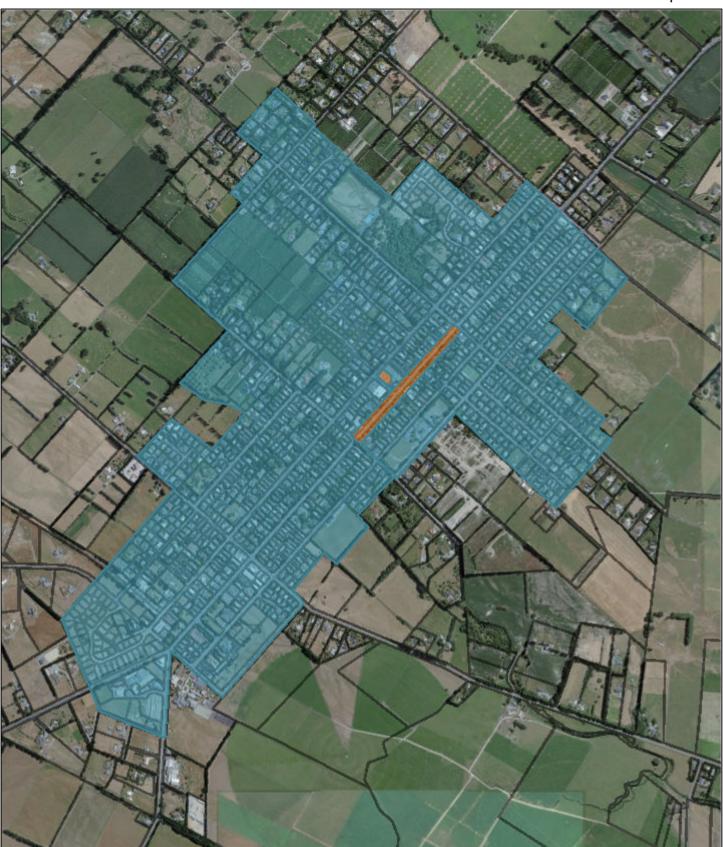

### DISCLAIMER

Freedom Camping prohibited
Freedom Camping restricted
Freedom Camping township
restrictions

# 1:15,000 170 340 680 Metres

Map created September 2023

### DISCLAIMER

Freedom Camping prohibited
Freedom Camping restricted
Freedom Camping township
restrictions

Parcel Boundary

Map created September 2023