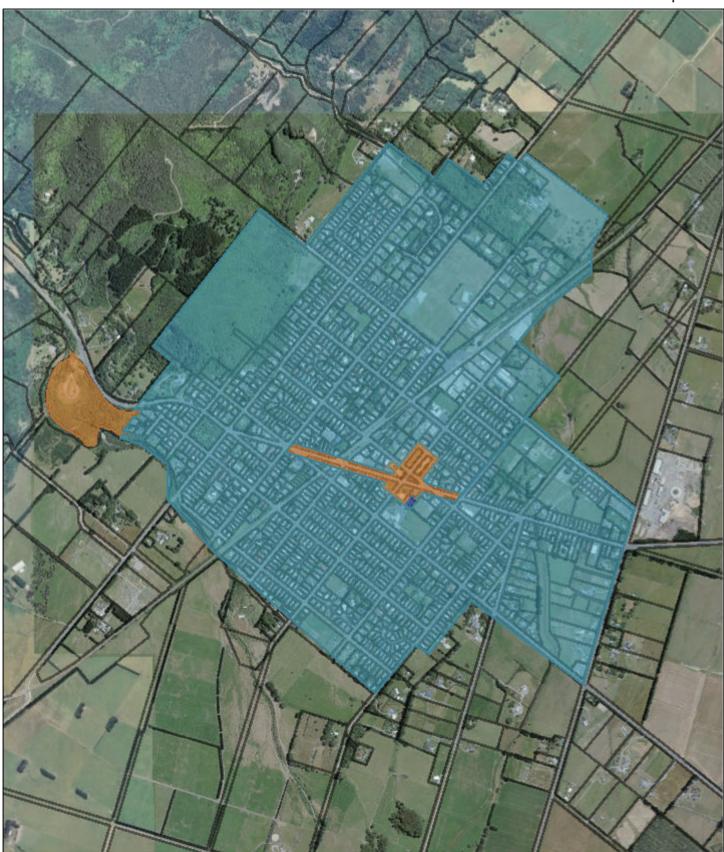

# 1:15,000 0 170 340 680 Metres

Map created September 2023

### DISCLAIMER

Freedom Camping prohibited
Freedom Camping restricted
Freedom Camping township
restrictions

Parcel Boundary

# 1:15,000 170 340 680 Metres

Map created September 2023