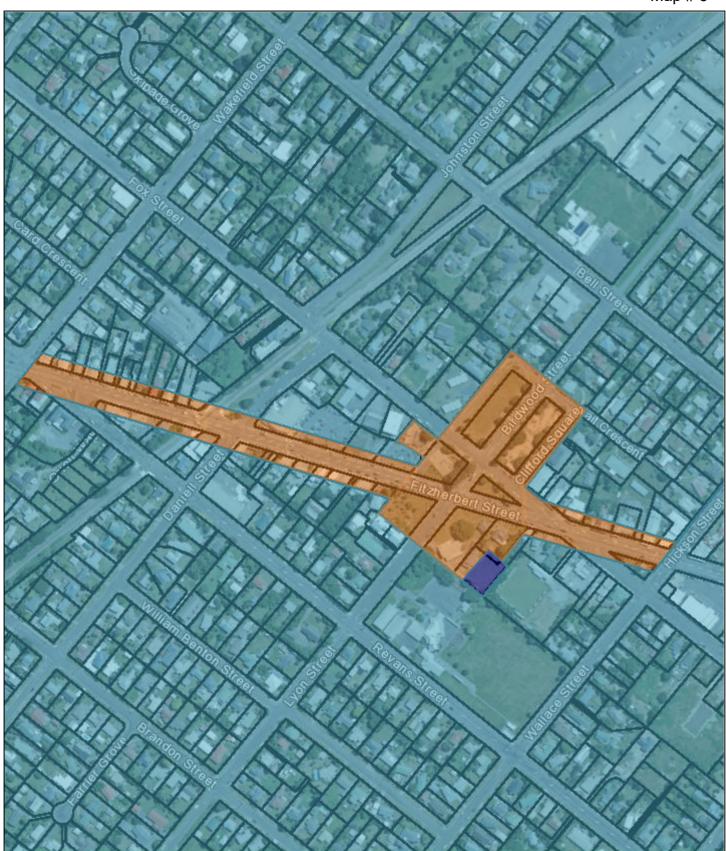

# APPENDIX 1 of the South Wairarapa District Council Freedom Camping Bylaw 2024 Maps

Freedom Camping prohibited
Freedom Camping restricted
Freedom Camping township
restrictions

# 1:4,000 0 45 90 180 Metres

Map created September 2023

### DISCLAIMER

Freedom Camping prohibited
Freedom Camping restricted
Freedom Camping township
restrictions