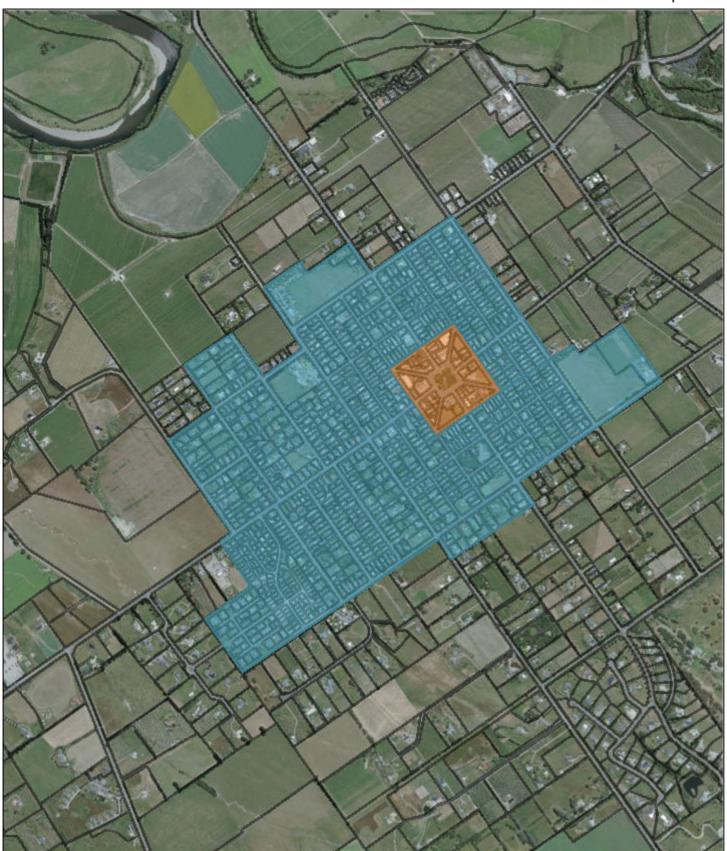

### DISCLAIMER

Freedom Camping prohibited
Freedom Camping restricted
Freedom Camping township
restrictions

Parcel Boundary

# 1:2,000 0 20 40 80 Metres

Map created September 2023