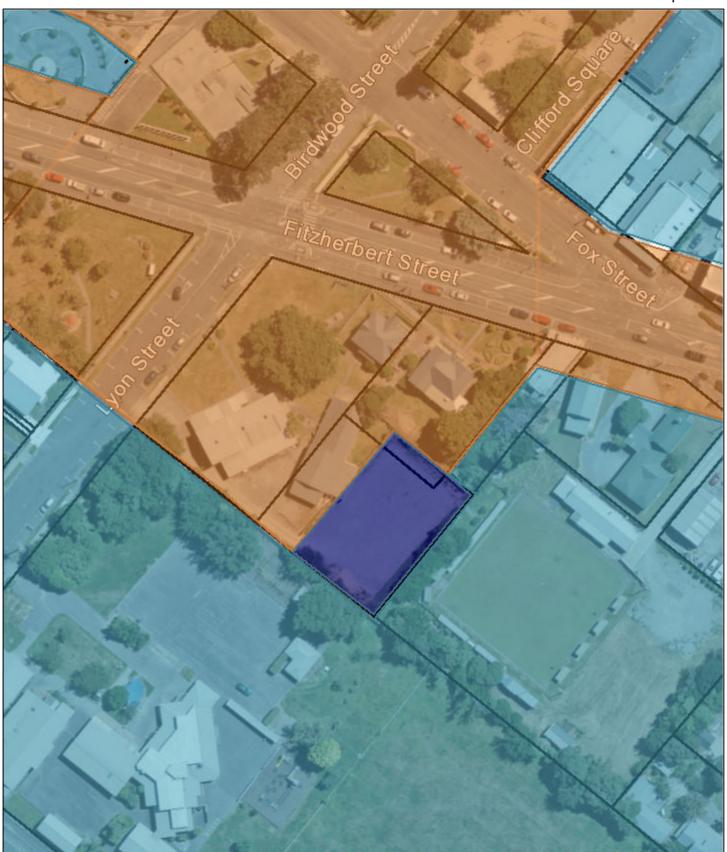

# 1:2,000 0 20 40 80 Metres

Map created September 2023

### DISCLAIMER

Freedom Camping prohibited
Freedom Camping restricted
Freedom Camping township
restrictions

Parcel Boundary