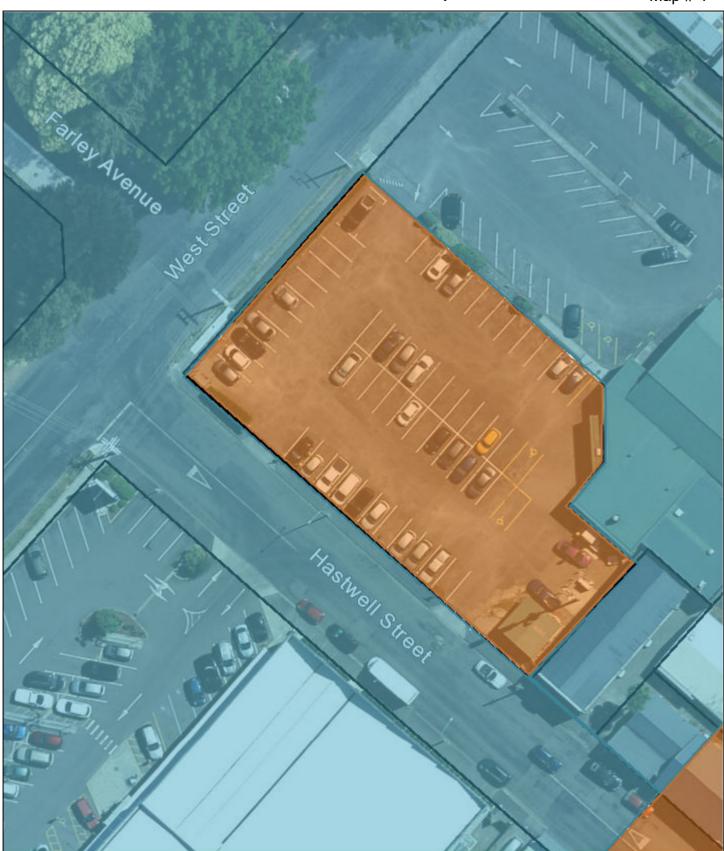

### DISCLAIMER

Freedom Camping prohibited
Freedom Camping restricted
Freedom Camping township
restrictions

Parcel Boundary

# 1:500 0 5 10 20 Metres

Map created September 2023