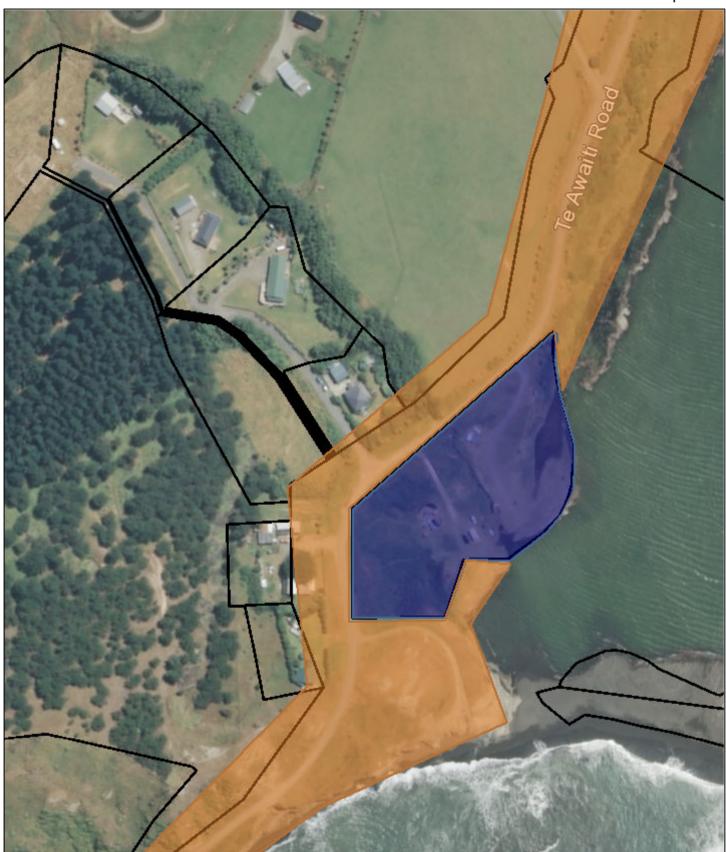

# 1:15,000 170 340 680 Metres

Map created September 2023

### DISCLAIMER

Freedom Camping prohibited
Freedom Camping restricted
Freedom Camping township
restrictions