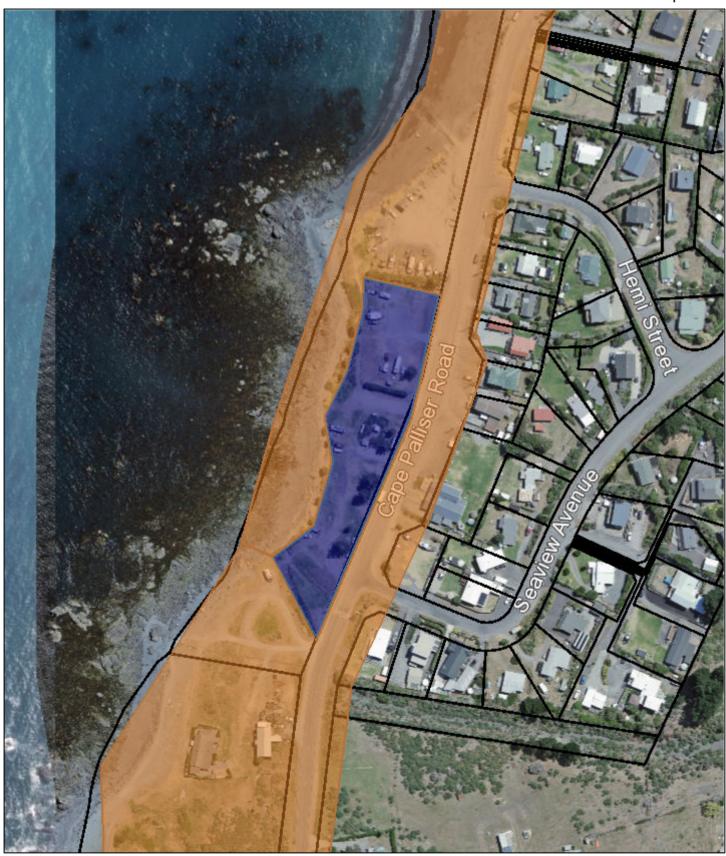

# 1:8,000 90 180 360 Metres

Map created September 2023

### DISCLAIMER

Freedom Camping prohibited
Freedom Camping restricted
Freedom Camping township
restrictions

Map created September 2023