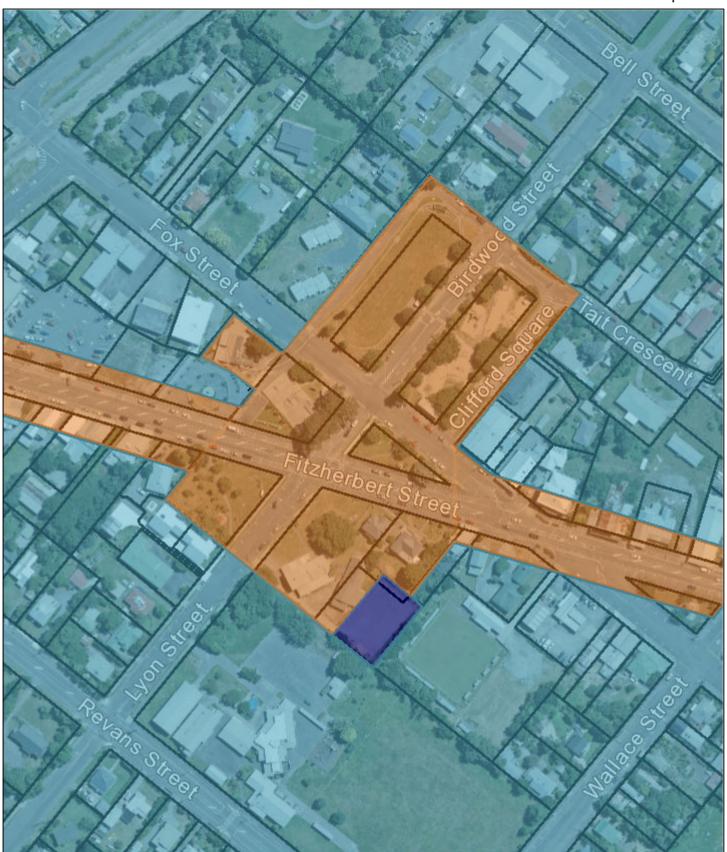

### DISCLAIMER

Freedom Camping prohibited
Freedom Camping restricted
Freedom Camping township
restrictions

# 1:2,000 0 20 40 80 Metres

Map created September 2023