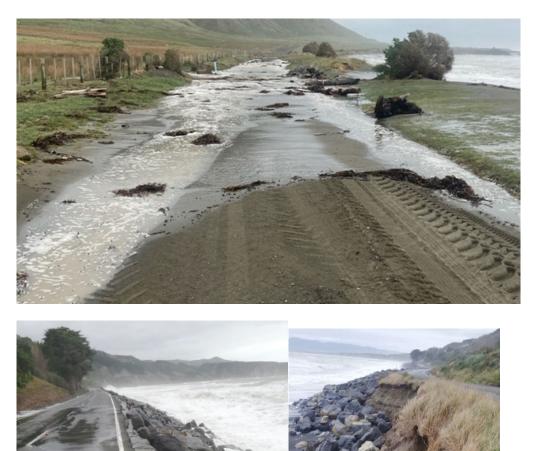

Some images of the damage sustained 29/30 June are shown below:

Te Awaiti/Tora

- Keeping Ponatahi bridge open during the storm event in 21-22 June, when the Waihinga bridge over SH53 was closed due to river levels,
- Damage to, and closure of, Hinekura Road (update to be tabled at meeting),
- Managing high turbidity levels at the Waiohine Water Treatment Plant and the impact on water supply, and
- Closing Cape Palliser Road 29-30 June and remediating minor damage caused by storm and high swells.