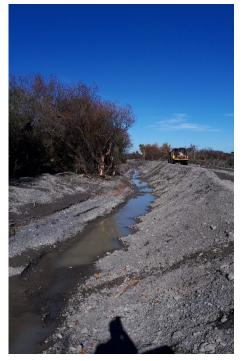

## 5.1 Roading Maintenance - Ruamahanga Roads

An outline of key works completed through May 2021 is provided below:

- 285.1 km of roads were inspected and identified faults recorded in RAMM for future scheduling with 208.9 being sealed and 76.2 being unsealed.
- 14 bridges were inspected and found to be in an acceptable condition. Concerns were raised about cracks in Tawha Culvert on Te Marie Road. Bridge Engineers carried out a site inspection and further investigation works are planned for July
- 110 rural culverts were inspected, RAMM data updated including condition rating.
- 91.8 km of unsealed roads were graded.
- 1278 m3 of maintenance aggregate supplied and place on unsealed road
- 76 signs were inspected, and condition and data updated.
- The entire sealed network was remarked prior to winter.
- 111.5 km of mechanical street sweeping was completed.
- Pre-seal repairs for the 2021-2022 sealing season have continued and draft programmed identified and will be confirmed as final as soon as budgets approved.
- Maintenance works continued on the footpaths within the three main towns.
- Works were completed on Donalds Creek gravel extraction under the GWRC consent, shown below: