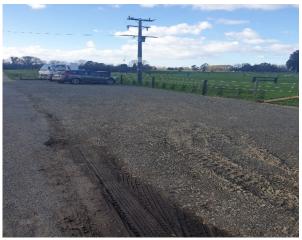

• New carpark formed in Udy Street, Greytown to assist parking for the Lions walk.

- Quotes being received for the Featherston Peace Garden upgrade in conjunction with Heritage NZ
- Trees at junction of Wood and Kempton Street topped and scheduled for removal due to poor condition: