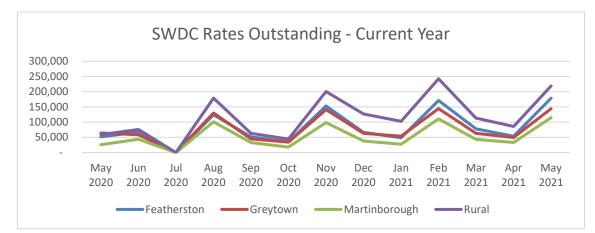

Prior years arrears have increased \$20k (34%) from the same time last year.

At the end of May 2021, the current years amount was \$657K, 69% higher than the same time last year.

Total rates outstanding have decreased by \$7k (3%) from the same month last year.

Outstanding rates were \$233k in May 2021 to \$239k May 2021.

The total number of properties with outstanding rates has decreased by 6 in May 2021 (387), an overall decrease of 22 rural properties which was offset by an increase of 16 properties for Featherston, Greytown and Martinborough.