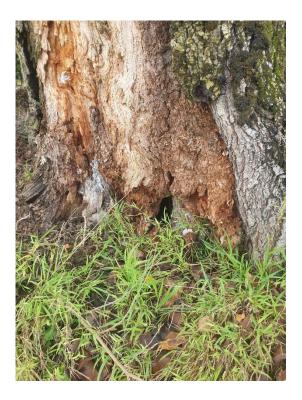

• New carpark formed in Udy Street, Greytown to assist parking for the Lions walk.

- Quotes being received for the Featherston Peace Garden upgrade in conjunction with Heritage NZ
- Trees at junction of Wood and Kempton Street topped and scheduled for removal due to poor condition: