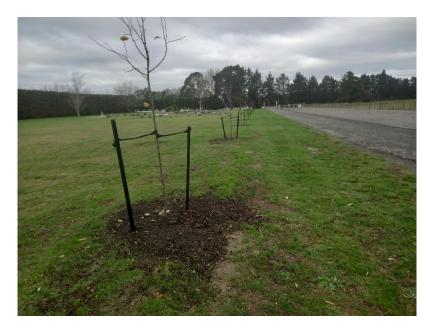

Trees have been planted along the driveway at Greytown Cemetery, along with irrigation:

Two new concrete beams have been installed at the Martinborough Cemetery: