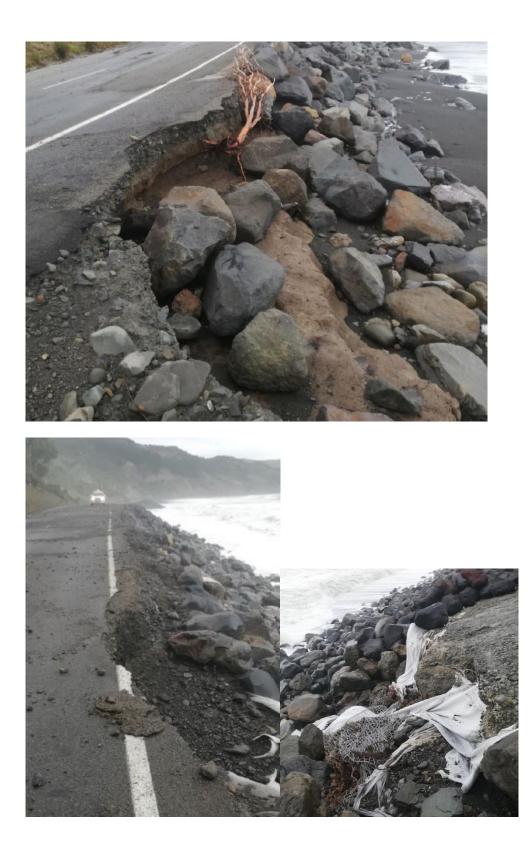

Some images of the damage sustained 29/30 June are shown below:

Te Awaiti/Tora

- Keeping Ponatahi bridge open during the storm event in 21-22 June, when the Waihinga bridge over SH53 was closed due to river levels,
- Damage to, and closure of, Hinekura Road (update to be tabled at meeting),
- Managing high turbidity levels at the Waiohine Water Treatment Plant and the impact on water supply, and
- Closing Cape Palliser Road 29-30 June and remediating minor damage caused by storm and high swells.