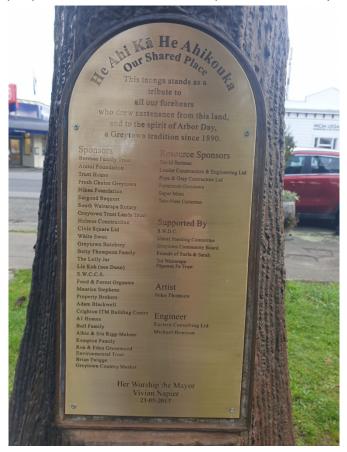

Advanced Notice issued to the market, RFP developed and will be published early July, with contract to be agreed by end August with successful bidder(s).
- Tree management plan for all SWDC parks and reserves is currently being developed and reviewed
- Lake Ferry native planting has commenced (30<sup>th</sup> June)
- Recycling bins being installed in three towns, Featherston below, Greytown being installed prior to the Christmas Festival:



• New carpark formed in Udy Street, Greytown to assist parking for the Lions walk.



- Quotes being received for the Featherston Peace Garden upgrade in conjunction with Heritage NZ
- Trees at junction of Wood and Kempton Street topped and scheduled for removal due to poor condition:



• Greytown plaque restored and reinstalled prior to Arbor Day:



## 6.5 Cemeteries

Purchases of burial plots/niches 01/03/2021 30/04/21

|                      | Greytown | Featherston | Martinborough |
|----------------------|----------|-------------|---------------|
| Niche                |          |             | 1             |
| In-ground ashes Beam |          |             |               |
| Burial plot          | 5        |             | 2             |
| Services area        |          |             |               |
| Total                | 5        |             | 3             |

## Ashes interments/burials 01/03/2021 to 30/04/2021

|                 | Greytown | Featherston | Martinborough |
|-----------------|----------|-------------|---------------|
| Burial          | 3        |             | 3             |
| Ashes in-ground | 3