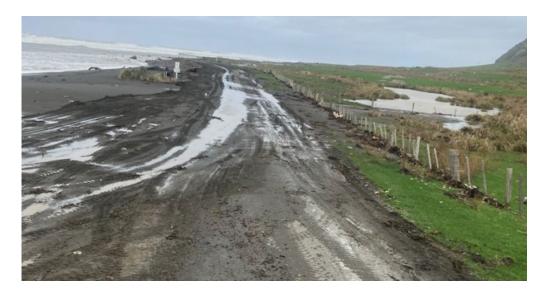

Some images of the damage sustained 29/30 June are shown below:

Te Awaiti/Tora

- Keeping Ponatahi bridge open during the storm event in 21-22 June, when the Waihinga bridge over SH53 was closed due to river levels,
- Damage to, and closure of, Hinekura Road (update to be tabled at meeting),
- Managing high turbidity levels at the Waiohine Water Treatment Plant and the impact on water supply, and
- Closing Cape Palliser Road 29-30 June and remediating minor damage caused by storm and high swells.