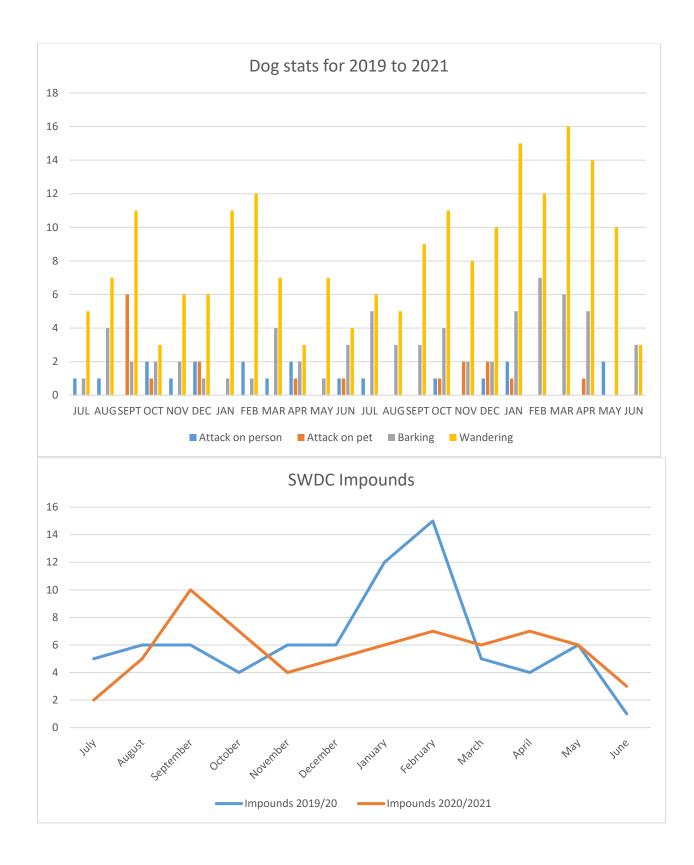

## 2.6.1. Dog Control Act – Registration and Enforcement

SERVICE LEVEL – Dogs don't wander freely in the street or cause menace to humans or stock.

| Public Protection<br>Key Performance Indicators                                                                                            | TARGET   | YTD<br>Result | COMMENT<br>Source, and actions taken to achieve Target                                                             |
|--------------------------------------------------------------------------------------------------------------------------------------------|----------|---------------|--------------------------------------------------------------------------------------------------------------------|
| Undertake public education,<br>school and community visits to<br>promote safe behaviour around<br>dogs and/or responsible dog<br>ownership | 3 visits | 3             | 1 at dog event in Featherston (Dogs in togs), 1<br>national organisation (Red Cross) 1 internal (meter<br>readers) |
| Complaints about roaming and<br>nuisance dogs are responded to<br>within 1 hours                                                           | 100%     | 100%          | K:\resource\Bylaw Officers\Registers\AC Service<br>Requests.xls<br>216/216                                         |
| Complaints about dog attacks on persons, animals or stock are responded to within 1 hour                                                   | 100%     | 100%          | 22/22                                                                                                              |

| INCIDENTS REPORTED<br>FOR PERIOD<br>1 <sup>st</sup> April 2021 – 31 <sup>st</sup> May 2021 | Featherston | GREYTOWN | Martinborough |
|--------------------------------------------------------------------------------------------|-------------|----------|---------------|
| Attack on Pets                                                                             | 3           | -        | -             |
| Attack on Person                                                                           | 1           | -        | 1             |
| Attack on Stock                                                                            | 1           | -        | -             |
| Barking                                                                                    | 2           | 1        | 3             |
| Lost Dogs                                                                                  | 2           | -        | 3             |
| Found Dogs                                                                                 | 2           | -        | 3             |
| Rushing Aggressive                                                                         | 1           | 1        | 1             |
| Wandering                                                                                  | 9           | 5        | 10            |
| Welfare                                                                                    | 1           | -        | -             |
| Fouling                                                                                    | -           | 1        | -             |
| Uncontrolled (walked off leash urban)                                                      | -           | -        | -             |