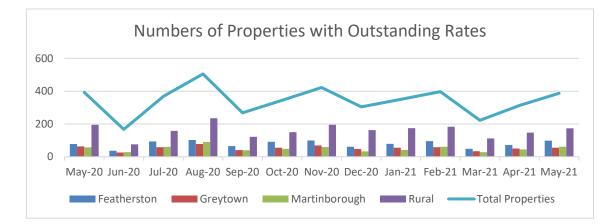

## 7. Rates Arrears

This report was presented to the Finance, Audit and Risk Committee on 16 June 2021.

The rates arrears graphs below shows an increase in amount of unpaid rates carried forward from the previous year (2019/20).

Outstanding rates were \$233k in May 2021 to \$239k May 2021.

The total number of properties with outstanding rates has decreased by 6 in May 2021 (387), an overall decrease of 22 rural properties which was offset by an increase of 16 properties for Featherston, Greytown and Martinborough.