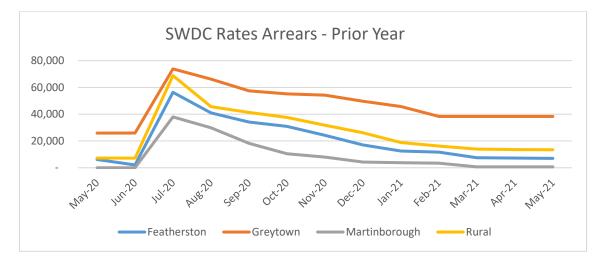

## 7. Rates Arrears

This report was presented to the Finance, Audit and Risk Committee on 16 June 2021.

The rates arrears graphs below shows an increase in amount of unpaid rates carried forward from the previous year (2019/20).

Prior years arrears have increased \$20k (34%) from the same time last year.

At the end of May 2021, the current years amount was \$657K, 69% higher than the same time last year.

Total rates outstanding have decreased by \$7k (3%) from the same month last year.