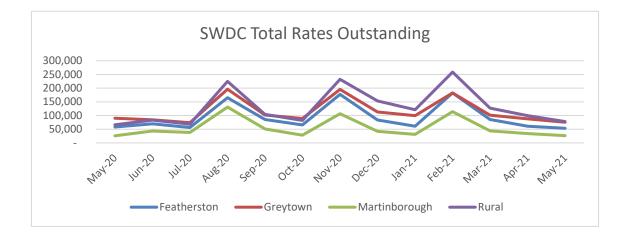

## 7. Rates Arrears

This report was presented to the Finance, Audit and Risk Committee on 16 June 2021.

The rates arrears graphs below shows an increase in amount of unpaid rates carried forward from the previous year (2019/20).

Prior years arrears have increased \$20k (34%) from the same time last year.

At the end of May 2021, the current years amount was \$657K, 69% higher than the same time last year.

Total rates outstanding have decreased by \$7k (3%) from the same month last year.

Outstanding rates were \$233k in May 2021 to \$239k May 2021.

The total number of properties with outstanding rates has decreased by 6 in May 2021 (387), an overall decrease of 22 rural properties which was offset by an increase of 16 properties for Featherston, Greytown and Martinborough.