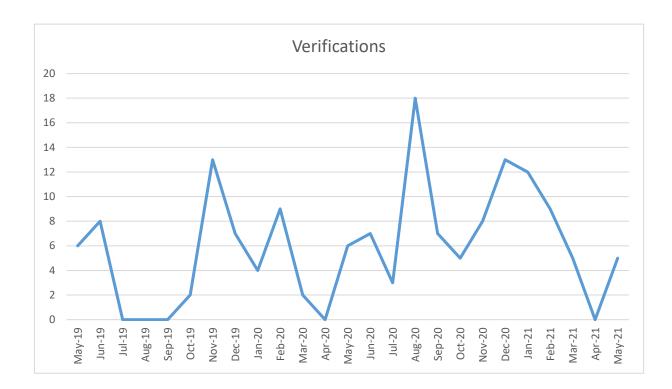

## 2.11 Health Act - Safe Food

SERVICE LEVEL – Food services used by the public are safe.

| Public Protection<br>Key Performance<br>Indicators                                                        | Target<br>20/21 | YTD<br>Result | Comment<br>Source, and actions taken to achieve Target                                                                                                                                                                                                                                                                                                                                                           |
|-----------------------------------------------------------------------------------------------------------|-----------------|---------------|------------------------------------------------------------------------------------------------------------------------------------------------------------------------------------------------------------------------------------------------------------------------------------------------------------------------------------------------------------------------------------------------------------------|
| Premises have<br>appropriate FMP in place<br>and meet the risk based<br>standards set out in the<br>Plan. | 100%            | 100%          | <ul> <li>FHR – 0</li> <li>FCP (Food Act) –95</li> <li>NP – 65</li> <li>Total number of premises is subject to change month by month as new businesses open and existing premises close.</li> <li>8 businesses have surrendered registration TYD</li> <li>2 risk based measure changes</li> </ul>                                                                                                                 |
| Premises are inspected in<br>accord with regulatory<br>requirements.                                      | 100%            | 85.1%         | <ul> <li>FCP verifications – 85/95</li> <li>*Total number of premises is subject to change month by month as new businesses open and existing premises close.</li> <li>0 verifications were undertaken in April 21</li> <li>5 verifications were undertaken in May 21</li> <li>We were able to finalise (close out) 9 premises in April 2021</li> <li>We were able to finalise 3 premises in May 2021</li> </ul> |