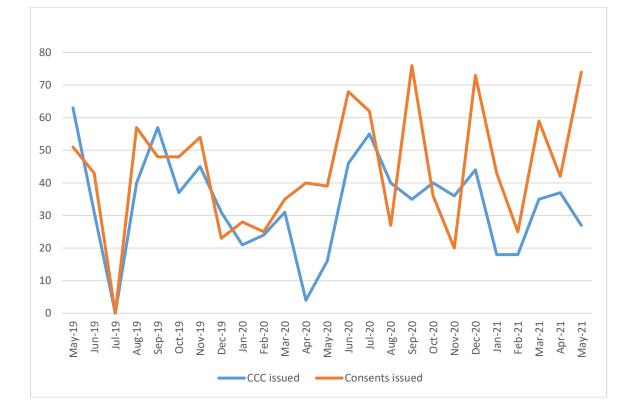

## 2.4 Building Act - Consents and Enforcement

SERVICE LEVEL - Council certifies all consented work complies with the building code, ensuring our communities are safe. The Council processes, inspects, and certifies building work in my district.

|                                                                                                   | TARGET | YTD    | Соммент                                                                                                                                                                                          |
|---------------------------------------------------------------------------------------------------|--------|--------|--------------------------------------------------------------------------------------------------------------------------------------------------------------------------------------------------|
| Key Performance Indicators                                                                        |        | Result | Source, and actions taken to achieve Target                                                                                                                                                      |
| Code Compliance Certificate<br>applications are processed within 20<br>working days               | 100%   | 97.66% | NCS – 376/385 CCC's were issued within<br>20WD YTD – Human/technical error,<br>process put in place to prevent this from<br>happening in the future.                                             |
| Building consent applications are processed within 20 working days                                | 100%   | 99.44% | NCS –537 consents were issued within<br>20WD YTD 3 consents went over 20WD                                                                                                                       |
| Council maintains its processes so that<br>it meets BCA accreditation every 2<br>years            | Yes    | Yes    | Next accreditation review due January<br>2022. Council was re-accredited in January<br>2020                                                                                                      |
| BCA inspects new building works to                                                                | Yes    | Yes    | Building Consents                                                                                                                                                                                |
| ensure compliance with the BC issued<br>for the work, Council audits BWOF's<br>and Swimming Pools |        |        | Council inspects all new work to ensure compliance                                                                                                                                               |
|                                                                                                   |        |        | April 2021 - 401 inspections                                                                                                                                                                     |
|                                                                                                   |        |        | May 2021 - 475 inspections                                                                                                                                                                       |
|                                                                                                   |        |        | BWOF's –                                                                                                                                                                                         |
|                                                                                                   |        |        | 0 April                                                                                                                                                                                          |
|                                                                                                   |        |        | 2 May                                                                                                                                                                                            |
|                                                                                                   |        |        | Total 189 average of 3 audits per month required,                                                                                                                                                |
|                                                                                                   |        |        | Swimming Pools –                                                                                                                                                                                 |
|                                                                                                   |        |        | Total 309– average of 7 audits per month required.                                                                                                                                               |
|                                                                                                   |        |        | 5 audits carried out in April                                                                                                                                                                    |
|                                                                                                   |        |        | 0 audits May                                                                                                                                                                                     |
|                                                                                                   |        |        | Progress inspections on buildings took<br>priority over these audits in May due to<br>inspectors being away on training for a<br>week and then an inspector was<br>unexpectantly sick for a week |
| Earthquake prone buildings reports received                                                       | 100%   | N/A    | Of the remaining buildings:<br>25 - Identified as EPB<br>9 - Require engineer assessment from<br>owners<br>2 - Requested extension to provide<br>engineers report                                |