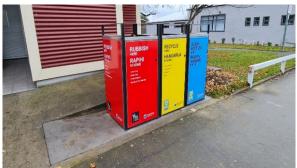

## 6.4 Parks and Reserves

Activity has been ongoing in maintaining our parks and reserves:

- Parks and Reserves Procurement Advanced Notice issued to the market, RFP developed and will be published early July, with contract to be agreed by end August with successful bidder(s).
- Tree management plan for all SWDC parks and reserves is currently being developed and reviewed
- Lake Ferry native planting has commenced (30<sup>th</sup> June)
- Recycling bins being installed in three towns, Featherston below, Greytown being installed prior to the Christmas Festival: