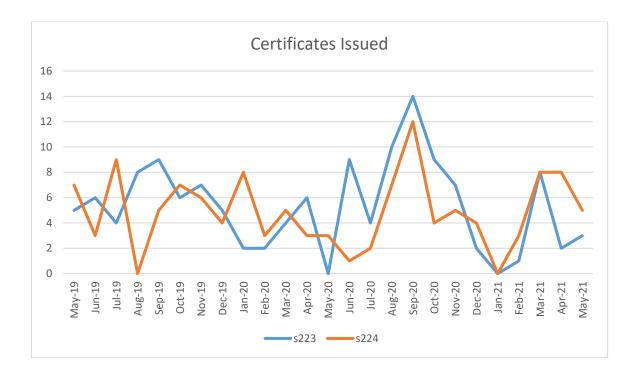

## 2.1 Resource Management Act – Consents (Year to date 01/07/2020-31/05/2021)

SERVICE LEVEL – All resource consents will be processed efficiently.

| Resource management<br>Key Performance Indicators                                                                      | Target | YTD<br>Result | Comment<br>Source, and actions taken to achieve Target                                         |
|------------------------------------------------------------------------------------------------------------------------|--------|---------------|------------------------------------------------------------------------------------------------|
| Consent applications completed within statutory timeframes                                                             | 100%   | 100%          | Total 195/195                                                                                  |
|                                                                                                                        |        | 100%          | 97/97 Land Use applications were<br>completed within statutory timeframes.<br>NCS              |
|                                                                                                                        |        | 100%          | 80/80 Subdivision applications were<br>completed within statutory timeframes.<br>NCS           |
|                                                                                                                        |        | 100%          | 18/18 permitted boundary activity applications were completed within statutory timeframes. NCS |
| s.223 certificates issued within 10 working days                                                                       | 100%   | 100%          | 60/60 s223 certificates were certified within statutory timeframes. NCS.                       |
| s.224 certificates issued within 15 working days of receiving all required information (note no statutory requirement) | 95%    | 100%          | 58/58 s224 certificates were certified. NCS.                                                   |