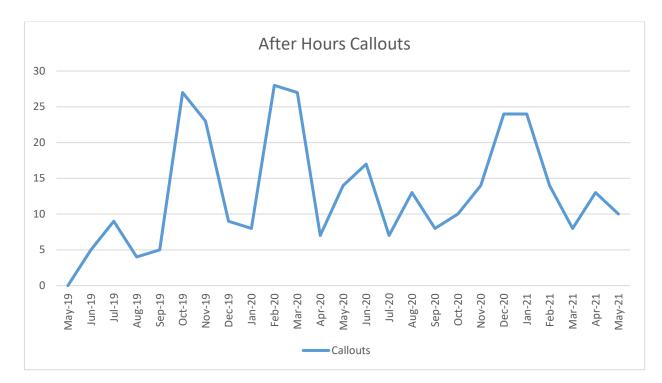

## 2.9 Resource Management Act – afterhours Noise Control

SERVICE LEVEL – The Council will respond when I need some help with noise control.

| PUBLIC PROTECTION                                                           | Target | YTD    | Comment                                                                                                                                                                                                  |
|-----------------------------------------------------------------------------|--------|--------|----------------------------------------------------------------------------------------------------------------------------------------------------------------------------------------------------------|
| Key Performance Indicators                                                  | 20/21  | Result | Source, and actions taken to achieve Target                                                                                                                                                              |
| % of calls received by Council that have been responded to within 1.5 hours | 100%   | 97.2%  | K:\resource\Health\Resource<br>Management\Noise Control Complaints<br>141/145 attended within timeframe YTD<br>13 callouts April 21<br>10 callouts attended May 21<br>21/23 attended to within 1.5 hours |

| AFTER HOURS NOISE CONTROL COMPLAINTS RECEIVED | YTD<br>1 JULY 20 TO<br>31 MAY 21 | PREVIOUS YTD<br>1 JULY 19 TO<br>31 <sup>st</sup> May20 | PERIOD<br>1 April 2021<br>TO 31 <sup>st</sup> May<br>2021 | PREVIOUS<br>PERIOD<br>1 APRIL 2020<br>TO 31SR MAY<br>2020 |
|-----------------------------------------------|----------------------------------|--------------------------------------------------------|-----------------------------------------------------------|-----------------------------------------------------------|
| Total                                         | 145                              | 145                                                    | 23                                                        | 21                                                        |