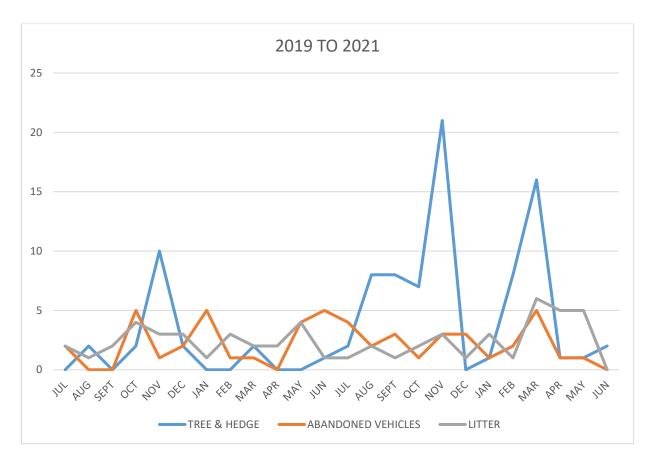

#### 2.8 Bylaws

Between 1 July 2020 and 31 May 2021 there were:

#### **Trees & Hedges**

• 73 notices were sent by Council requesting the owner/occupier to remove the obstruction from the public space.

#### Litter

• 30 litter incidents were recorded and from this, Council sent 10 notices to the identifiable people associated with these incidents, resulted in an infringement.

#### **Abandoned vehicles**

• There were 26 total vehicle related calls in the SWDC area, of which 16 were abandoned vehicles. 17 were removed by their owners and the remaining 9 vehicles were removed by Councils' contractor or NZTA.