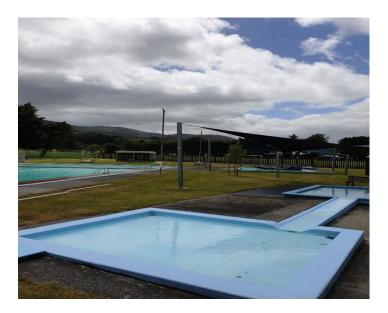

## 6.7 Swimming Pools

We are taking advantage of the 'pools closed for winter' season and carrying out much needed maintenance and repairs at all our three pools. With retiling, painting and renovations due to get underway – we shall be up and ready for opening day in November: