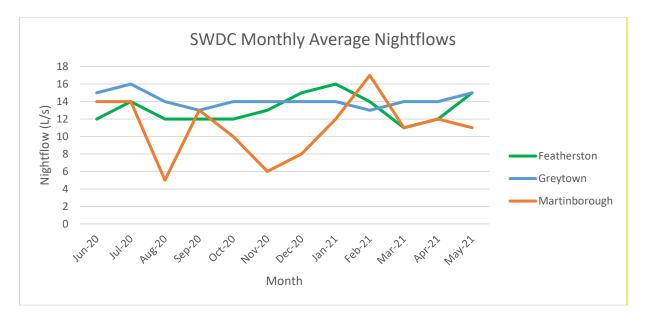

## 4.1 Reducing leakage across the South Wairarapa

Further to previous committee updates, Wellington Water continue to monitor and address leakage across the South Wairarapa networks. As demonstrated by the average nightflows, below, further work is required and will be an ongoing process. With relatively small networks individual leaks can have a large impact on this data.