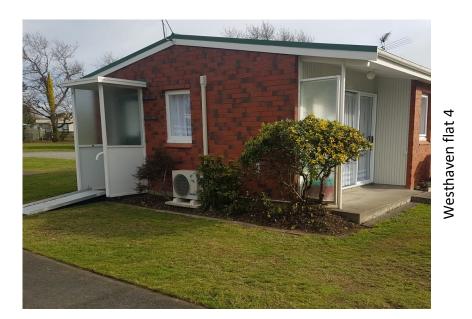

## 6.1 Housing for Seniors

All, but two Housing for Seniors units are tenanted. Interviews for potential new tenants for those two units are underway. The driveway at Westhaven Flats has had gravel top up and usual maintenance activities undertaken.

The following work has been completed at Westhaven flat 4:

- Interior painted
- New drapes/curtains
- Newly installed carpet

- Extractor fans installed in the bathroom and kitchen vented to the outside (these are compliant with the healthy homes ventilation standard)
- Replaced shower linings
- Electrical work ie light fittings/power points checked