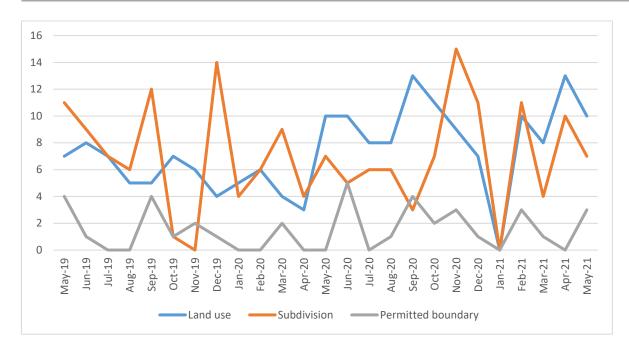

## 2.1 Resource Management Act – Consents (Year to date 01/07/2020-31/05/2021)

SERVICE LEVEL – All resource consents will be processed efficiently.

| Resource management<br>Key Performance Indicators                                                                      | Target | YTD<br>Result | Comment<br>Source, and actions taken to achieve Target                                         |
|------------------------------------------------------------------------------------------------------------------------|--------|---------------|------------------------------------------------------------------------------------------------|
| Consent applications completed within statutory timeframes                                                             | 100%   | 100%          | Total 195/195                                                                                  |
|                                                                                                                        |        | 100%          | 97/97 Land Use applications were<br>completed within statutory timeframes.<br>NCS              |
|                                                                                                                        |        | 100%          | 80/80 Subdivision applications were<br>completed within statutory timeframes.<br>NCS           |
|                                                                                                                        |        | 100%          | 18/18 permitted boundary activity applications were completed within statutory timeframes. NCS |
| s.223 certificates issued within 10 working days                                                                       | 100%   | 100%          | 60/60 s223 certificates were certified within statutory timeframes. NCS.                       |
| s.224 certificates issued within 15 working days of receiving all required information (note no statutory requirement) | 95%    | 100%          | 58/58 s224 certificates were certified. NCS.                                                   |