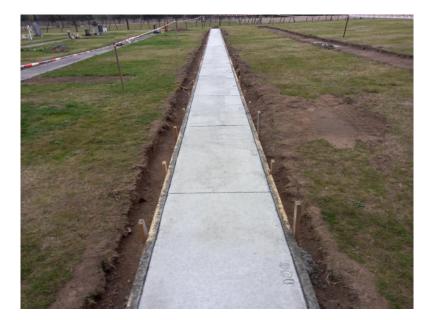

## 5.1 Roading Maintenance - Ruamahanga Roads

An outline of key works completed through May 2021 is provided below:

- 285.1 km of roads were inspected and identified faults recorded in RAMM for future scheduling with 208.9 being sealed and 76.2 being unsealed.
- 14 bridges were inspected and found to be in an acceptable condition. Concerns were raised about cracks in Tawha Culvert on Te Marie Road. Bridge Engineers carried out a site inspection and further investigation works are planned for July
- 110 rural culverts were inspected, RAMM data updated including condition rating.
- 91.8 km of unsealed roads were graded.
- 1278 m3 of maintenance aggregate supplied and place on unsealed road
- 76 signs were inspected, and condition and data updated.
- The entire sealed network was remarked prior to winter.
- 111.5 km of mechanical street sweeping was completed.
- Pre-seal repairs for the 2021-2022 sealing season have continued and draft programmed identified and will be confirmed as final as soon as budgets approved.
- Maintenance works continued on the footpaths within the three main towns.
- Works were completed on Donalds Creek gravel extraction under the GWRC consent, shown below:

- Sealed pavement rehabilitation sites for 2021/2022 on Western Lake Road have identified allowing investigation, design to commence and estimates calculated.
- Noxious Plant control has taken place at various sites.
- Autumn spraying of roadside drains and around signposts and markers
- Emergency response to climatic events occurred throughout the month.
- Kerb and Channel replacement commenced in Massey Place in Greytown.
- Footpath renewal occurred in Bethune Street Featherston and commenced in West Street Greytown.
- Timber for posts and sight rails is in short supply.
- Some sign material and Armco guard rail are causing supply delays due to a backlog at the ports and supply issues due to Covid-19.