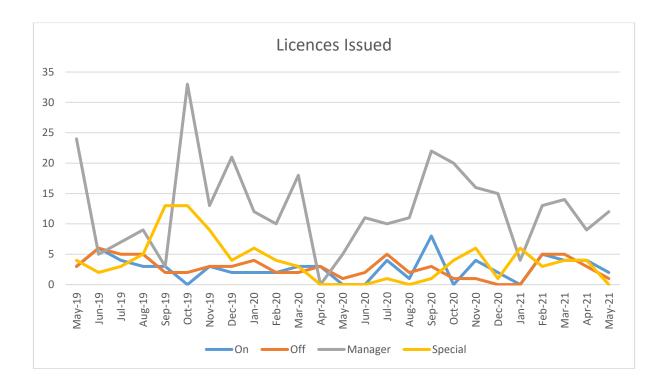

## 2.10 Sale and Supply of Alcohol Act - Licensing

SERVICE LEVEL – The supply of alcohol is controlled by promoting responsible drinking.

| Public Protection<br>Key Performance Indicators                                                                                                                                                      | Target<br>20/21 | YTD<br>Result | Comment<br>Source, and actions taken to achieve<br>Target                                                                                                                                                                                                                |
|------------------------------------------------------------------------------------------------------------------------------------------------------------------------------------------------------|-----------------|---------------|--------------------------------------------------------------------------------------------------------------------------------------------------------------------------------------------------------------------------------------------------------------------------|
| All premises licences issued have an<br>inspection undertaken by the Inspector prior<br>to issue to assess the licensees<br>understanding of their obligations and<br>responsibilities under the Act | 100%            | 100%<br>YTD   | On NEW0 April 210 May 2114 YTDOn RENEWAL4 April 212 May 2121 YTDOff NEW0 April 210 May 219 YTDOff RENEWAL3 April 211 May 2117 YTDClub0 April 211 May5 YTDInformation source: Inspector records,MAGIQ data, Alcohol SpreadsheetK:\resource\Liquot\Alcohol MasterSheet.xls |
| Special Licences are issued                                                                                                                                                                          |                 |               | Special Licences –<br>4 April 21<br>0 May 21 30 YTD<br>Information source: MAGIQ data, Alcohol<br>Master Sheet<br>K:\resource\Liquot\Alcohol Master<br>Sheet.xls                                                                                                         |

| Public Protection<br>Key Performance Indicators                                                                                                                                                                           | Target<br>20/21 | YTD<br>Result | Comment<br>Source, and actions taken to achieve<br>Target                                                                                                                                                                                                                   |
|---------------------------------------------------------------------------------------------------------------------------------------------------------------------------------------------------------------------------|-----------------|---------------|-----------------------------------------------------------------------------------------------------------------------------------------------------------------------------------------------------------------------------------------------------------------------------|
| All Duty Manager's (DM) certificate holders<br>undertake an interview with the Inspector<br>prior to certificate being issued to assess the<br>manager's level of understanding with the<br>Duty Manager's role           |                 |               | DM NEW<br>5 April 21<br>5 May 21 58 YTD<br>DM RENEWAL<br>4 April 21<br>7 May 86 YTD<br>Information source: MAGIQ data, Alcohol<br>Master Sheet<br>K:\resource\Liquot\Alcohol Master<br>Sheet.xls                                                                            |
| 75% of all licenced premises identified as at<br>1 July of every year have a compliance visit<br>undertaken by the Inspector before the 30 <sup>th</sup><br>of June the following year (i.e. within a 12<br>month period) | 75%             | 31.9%<br>YTD  | Information source : Compliance<br>inspection records<br>K:\resource\Liquor\Compliance Visits<br>20_21<br>April – 9 Compliance visits (3 md, 3 low, 3<br>Very Low)<br>May – 4 Compliance visits May (2 Off<br>Medium, 1 On Medium, 1 On low)<br>38/119 total compliance YTD |
| Average working days to process an application from acceptance by SWDC                                                                                                                                                    | 25WD            | 20WD          | Information source: Alcohol Master<br>Sheet<br>K:\resource\Liquot\Alcohol Master<br>Sheet.xls                                                                                                                                                                               |

| ALCOHOL LICENCE APPLICATIONS PROCESSED | YTD<br>1 JULY 20 TO 31 MAY<br>21 | Previous YTD<br>1 July 19 to 31<br>May 20 | Period<br>1 April 21 to<br>31 May21 | Previous Period<br>1 April 20 to 31<br>May 20 |
|----------------------------------------|----------------------------------|-------------------------------------------|-------------------------------------|-----------------------------------------------|
| On Licence                             | 34                               | 25                                        | 6                                   | 3                                             |
| Off Licence                            | 22                               | 30                                        | 1                                   | 4                                             |
| Club Licence                           | 5                                | 6                                         | 1                                   | 0                                             |
| Manager's Certificate                  | 126                              | 127                                       | 21                                  | 5                                             |
| Special Licence                        | 30                               | 43                                        | 4                                   | 0                                             |
| Temporary Authority                    | 3                                | 2                                         | 0                                   | 1                                             |
| Total                                  | 220                              | 233                                       | 33                                  | 13                                            |