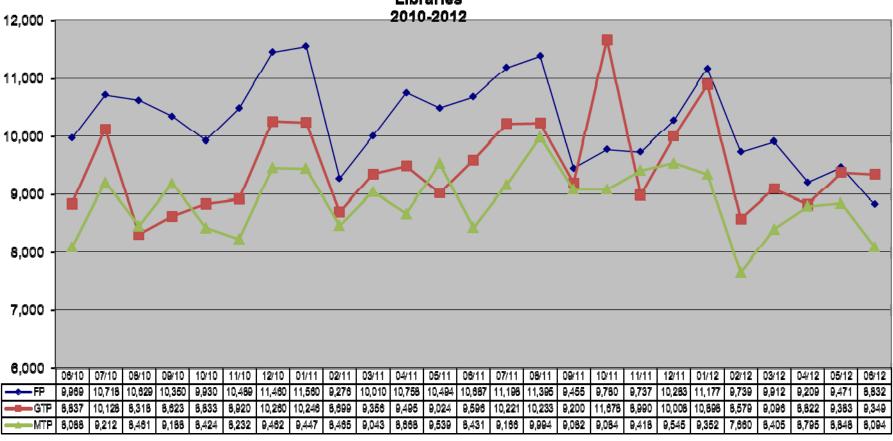

#### 6.2 Statistics all Libraries

Refer appendix 1 for statistics:

- Issues
- Transactions
- Door Count

# Appendix 2 – Statistics all Libraries

issues: Featherston, Greytown and Martinborough Libraries: 2010-2012