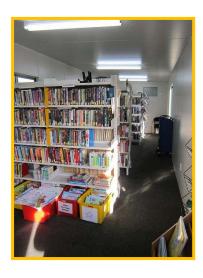

The Library Kabin is small but perfectly formed. The main collection is still housed within the library building with the Library Kabin holding

approximately 2,400 items of new/recent stock. We are snuggled between Mitre 10 and P&K in the car park.

We are offering almost all the services we did prior to the move including fax and photocopier. However, two changes are notable - the internet facilities inside are not available but the Wifi connection still functions from the front of the building.