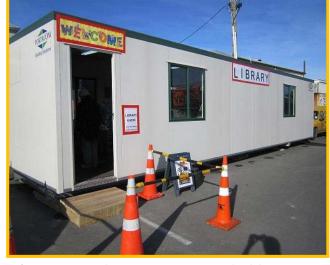

#### 7.5 Other Reports

Cr Stevens reported that he had met with the British High Commissioner and discussed plans to have a British car rally pass through Martinborough in February.

The Group Manager Infrastructure and Services explained that the Martinborough Library had been closed to the public as it wasn't feasible to explain the risks of entering the building to every user. Mr Allingham advised that a temporary library would be setup in a portocom building in the Pain and Kershaw car park and that Council would be reviewing all possible options before making a decision on where the Library would eventually be located.

#### 5.1 Properties

Martinborough Library – Following consideration of the seismic assessment report for the library building and in view of the library's vulnerable user groups, the library was closed on Monday, 16 July. A portacom has been obtained and situated behind the current building in the car park as a temporary solution. The portacom arrived Tuesday, connected and fitted out, and opened to the public on Thursday afternoon. Identification and assessment of a longer term solution for the library continues.

#### 6.1 Martinborough Library

The Martinborough Library was closed to the public from Monday 16th July due to an unsatisfactory structural survey report. A Portakabin was found and fitted out enabling us to open on Thursday 19th July at 1.30.

The Library Kabin is small but perfectly formed. The main collection is still housed within the library building with the Library Kabin holding

approximately 2,400 items of new/recent stock. We are snuggled between Mitre 10 and P&K in the car park.