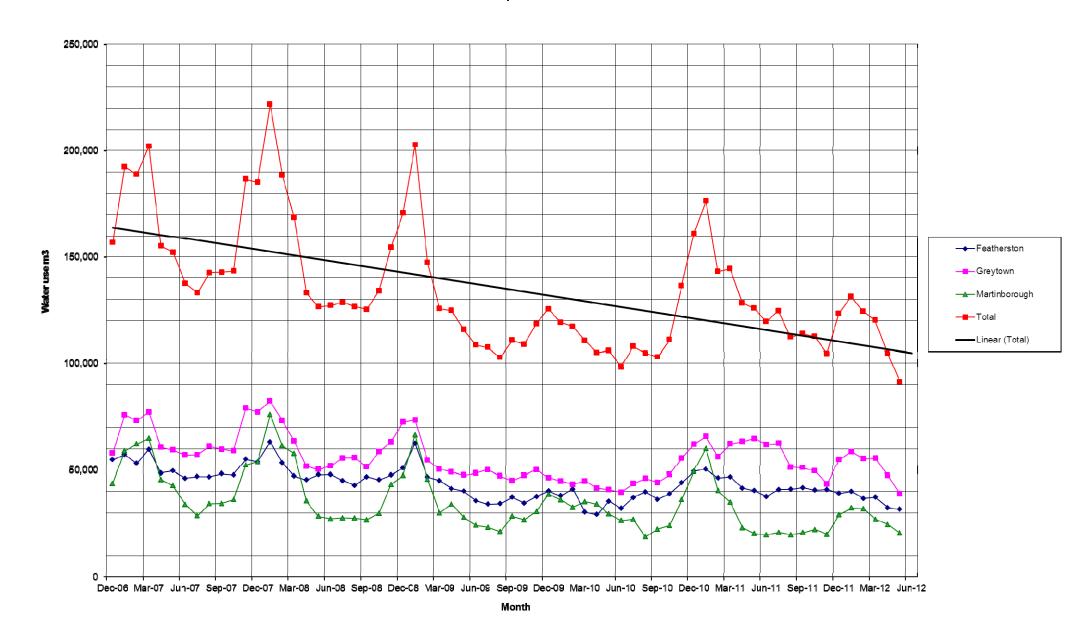

Community water usage records and trending is attached for Council's information.

# Appendix 3 – Water Usage

#### Water use South Wairarapa District Council