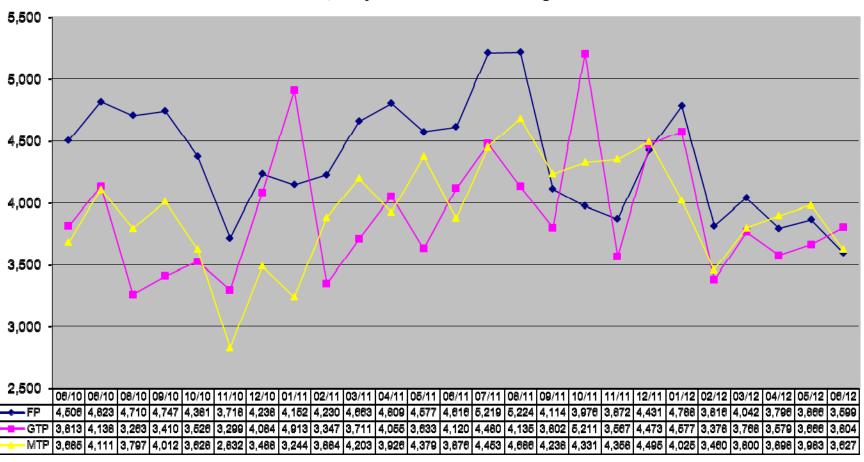

#### 6.2 Statistics all Libraries

Refer appendix 1 for statistics:

- Issues
- Transactions
- Door Count

# Transactions (excluding Council functions) for Featherston, Greytown and Martinborough Libraries