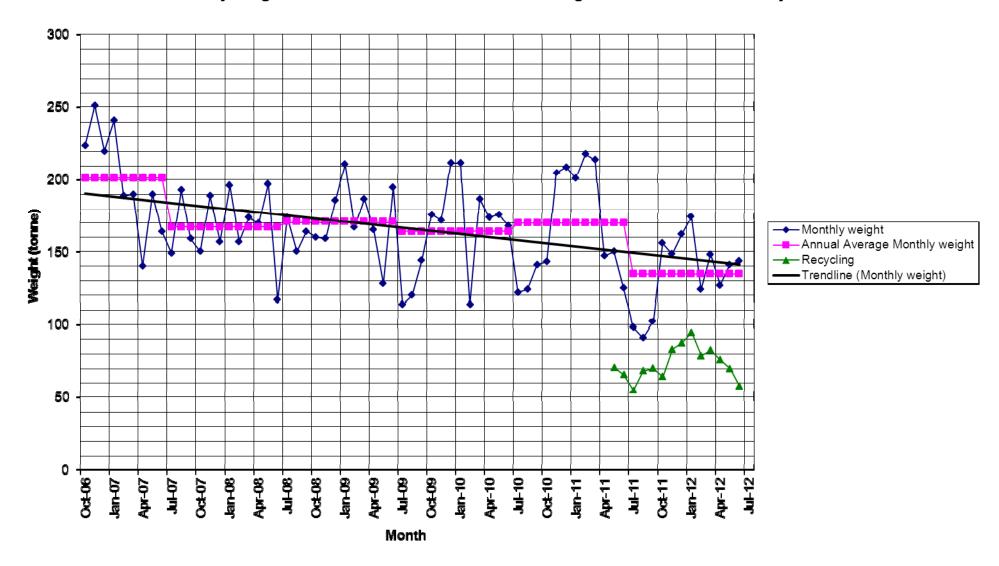

#### 2.4.1. Operations

Operations continued without incident throughout the period. Waste export and recycling tonnage data for the period is attached.

# Appendix 4 – Waste Exported to Bonny Glenn including Recycling

### Monthly weight of waste transfered from Martinborough transfer station to Bonny Glen