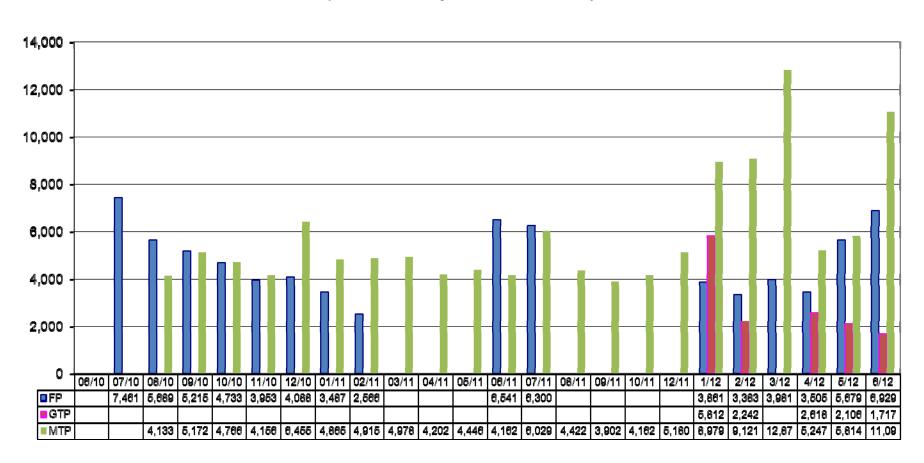

# Appendix 2 – Statistics all Libraries

issues: Featherston, Greytown and Martinborough Libraries: 2010-2012

# Transactions (excluding Council functions) for Featherston, Greytown and Martinborough Libraries

# Door count, Featherston, Greytown, Martinborough libraries (no count = battery failure or human error)