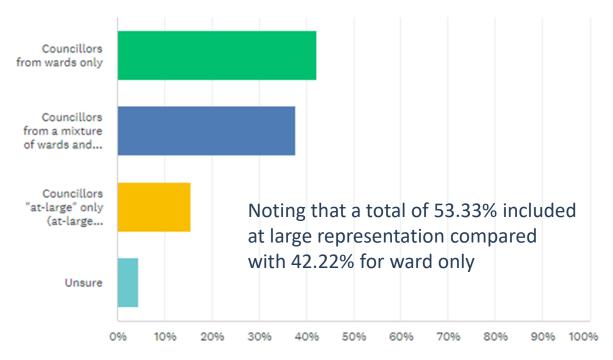

# 3. At Large Representation (new)

There has been some interest expressed during the Enhanced AP drop-in sessions and through the online survey for "At Large" representation. Which is election of councillors across the district rather than from a ward.

Note that with a Māori ward, a fully at large system is not available