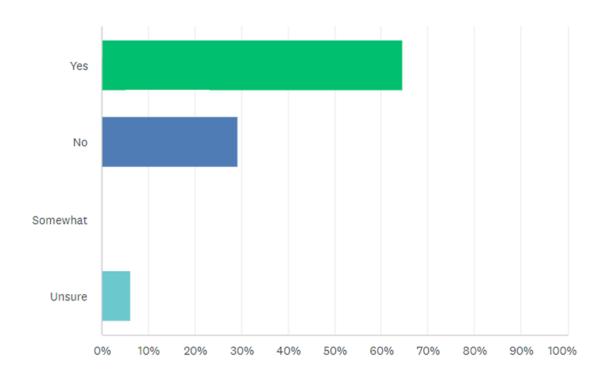

### Continue with Current Wards

47 people responded online to the question: **Do you think the current wards** and boundaries reflect where your property is?

| Yes      | 35 | 74.47% |
|----------|----|--------|
| No       | 7  | 14.89% |
| Somewhat | 4  | 8.51%  |
| Unsure   | 1  | 2.13%  |