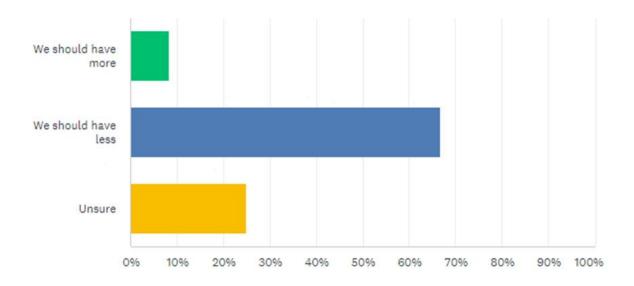

# 2. Less Councillors

For the online survey 36 people answered the question: **Do you think we should have more, fewer or the same number of elected members?** 

#### Noting good governance includes:

- A minimum of seven councillors
- Even numbers can result in a split vote
- Larger numbers help with quorum for those away