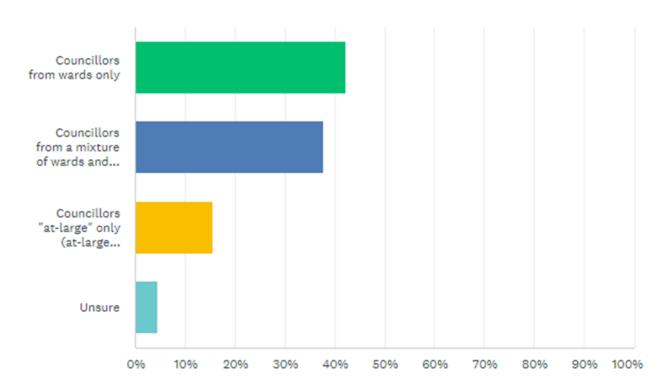

# 3. At Large Representation (new)

There has been some interest expressed during the Enhanced AP drop-in sessions and through the online survey for "At Large" representation. Which is election of councillors across the district rather than from a ward.

Note that with a Māori ward, a fully at large system is not available