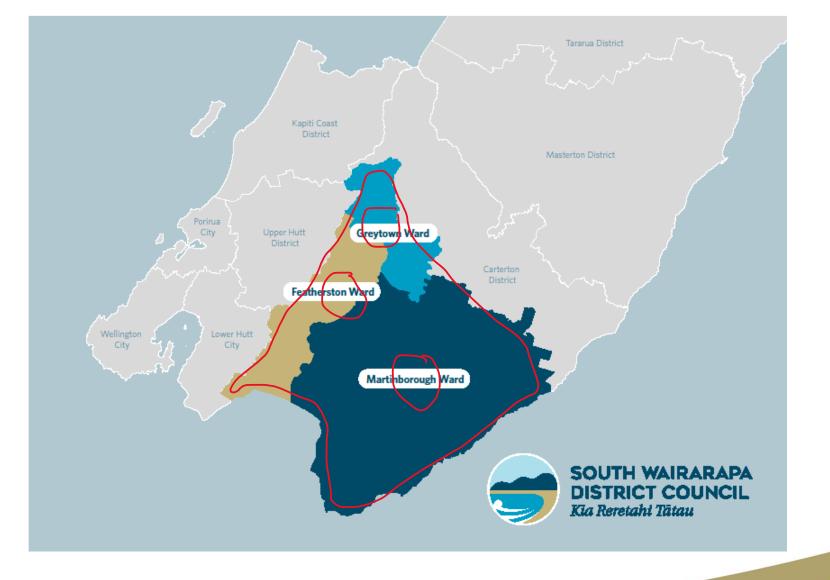

# 1. Continue with Current Wards

There is general support for the current ward structure of Martinborough, Greytown and Featherston.

### Continue with Current Wards

47 people responded online to the question: **Do you think the current wards** and boundaries reflect where your property is?

| Yes      | 35 | 74.47% |
|----------|----|--------|
| No       | 7  | 14.89% |
| Somewhat | 4  | 8.51%  |
| Unsure   | 1  | 2.13%  |