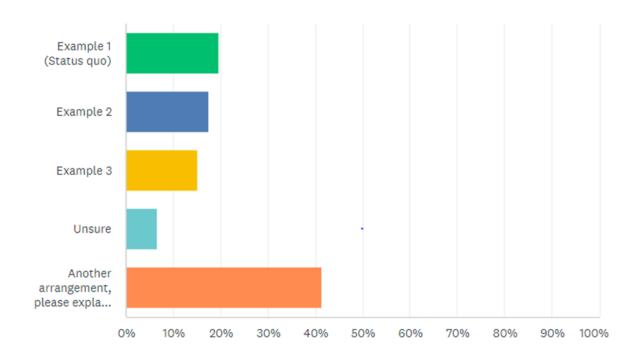

# **At Large Representation**

Example 3 included at large representation. In addition, a number of the suggestions under "Another arrangement" included greater at large representation than option 3.