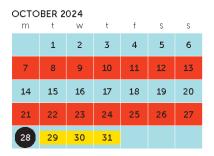

| NOVEMBER 2024 |    |    |    |    |    |    |  |  |  |
|---------------|----|----|----|----|----|----|--|--|--|
| m             | t  | W  | t  | f  | S  | S  |  |  |  |
|               |    |    |    | 1  | 2  | 3  |  |  |  |
| 4             | 5  | 6  | 7  | 8  | 9  | 10 |  |  |  |
| 11            | 12 | 13 | 14 | 15 | 16 | 17 |  |  |  |
| 18            | 19 | 20 | 21 | 22 | 23 | 24 |  |  |  |
| 25            | 26 | 27 | 28 | 29 | 30 |    |  |  |  |