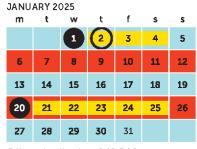

○ Normal collection: 2<sup>nd</sup> & 3<sup>rd</sup> Jan

| MAY 2024 |    |    |    |    |    |    |  |  |  |
|----------|----|----|----|----|----|----|--|--|--|
| m        | t  | W  | t  | f  | s  | s  |  |  |  |
|          |    | 1  | 2  | 3  | 4  | 5  |  |  |  |
| 6        | 7  | 8  | 9  | 10 | 11 | 12 |  |  |  |
| 13       | 14 | 15 | 16 | 17 | 18 | 19 |  |  |  |
| 20       | 21 | 22 | 23 | 24 | 25 | 26 |  |  |  |
| 27       | 28 | 29 | 30 | 31 |    |    |  |  |  |