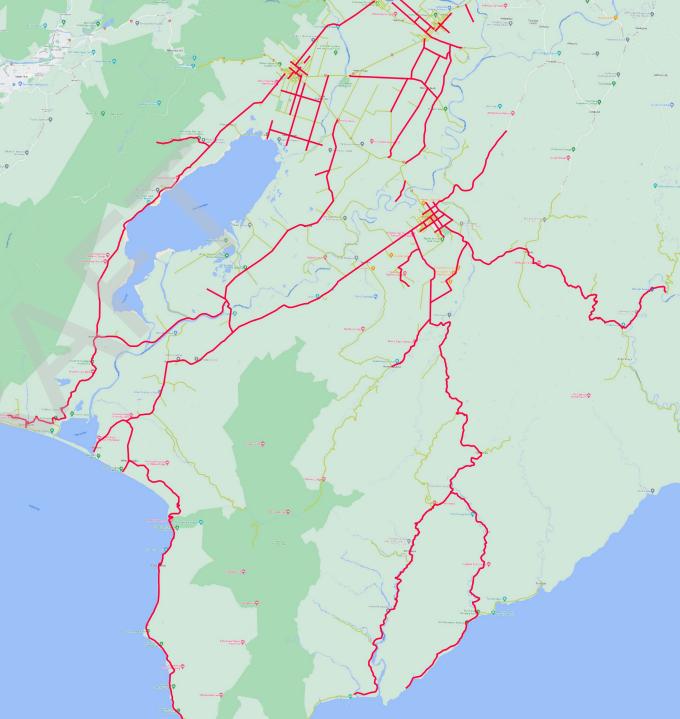

### Filtered Roads

The map shows the roads or road sections in South Wairarapa that:

- Have <u>medium or above</u> Personal Risk or Collective Risk; or
- Have <u>medium-high or high</u> Infrastructure Risk Rating (IRR); or
- Have a <u>difference of 30km/h or higher</u> between the posted speed limit and Safe and Appropriate Speed.

This process has identified 64 roads that meet at least one of the three criteria above in South Wairarapa.