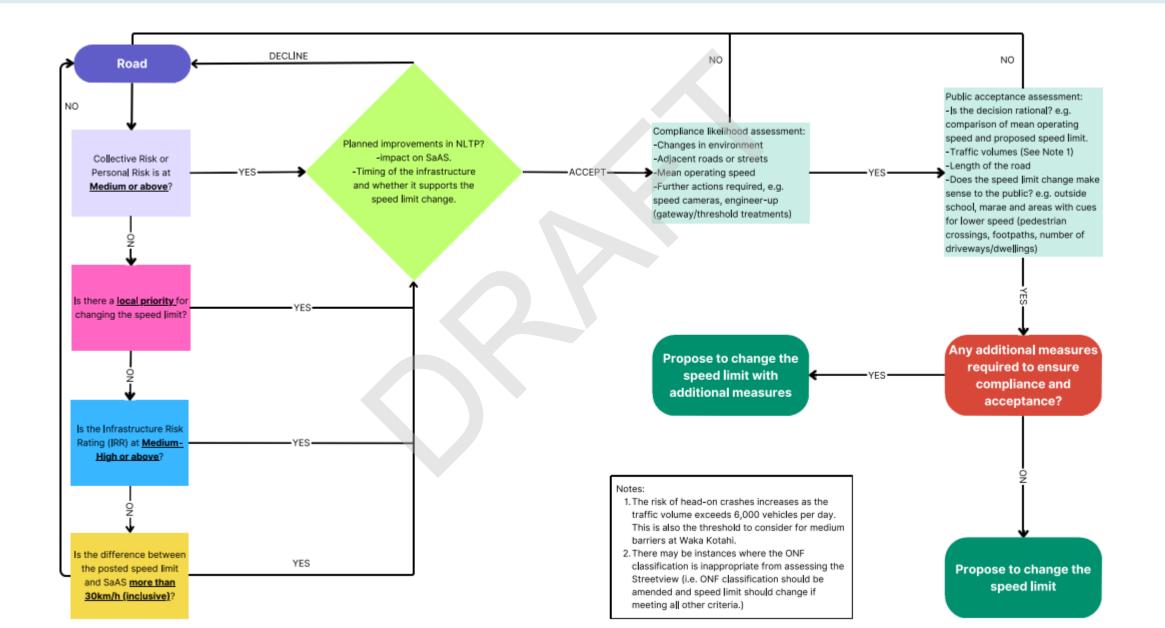

#### Selection Criteria – Flowchart

### Filtered Roads

The map shows the roads or road sections in South Wairarapa that:

- Have <u>medium or above</u> Personal Risk or Collective Risk; or
- Have <u>medium-high or high</u> Infrastructure Risk Rating (IRR); or
- Have a <u>difference of 30km/h or higher</u> between the posted speed limit and Safe and Appropriate Speed.

This process has identified 64 roads that meet at least one of the three criteria above in South Wairarapa.