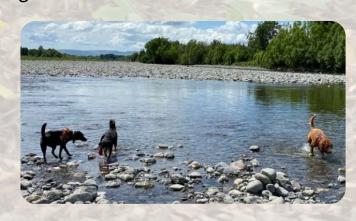

#### Wairarapa DogWalk Group

FB. Wairarapa DogWalk Group E. wairarapadogwalkgroup@gmail.com

A volunteer group that organises a dog walk each month in the Wairarapa area, anyone can join us, with a non-aggressive dog. Walks are approx. 1 hr, all levels of fitness and followed by a shared morning tea.